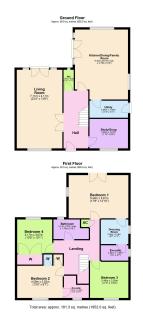

## Club Lane, Woodford NN14 £2,500PCM (Deposit: £2,500)

🍋 4 🎦 3 🚍 2

Tax Band: Furnished: Unfurnished

## "Embrace the Country Way of Life"

In this very impressive, brand new, detached stone residence situated in the heart of this most desirable village. A primary school, village pub, shop and Church are moments away as well as idyllic riverside walks - Kettering and Wellingborough are a short driveaway along with their respective railway lines connecting to London St Pancras in under an hour. Outside, the private cobbled driveway provides parking for three/four cars and access to a single garage, A brand new home in the Country !