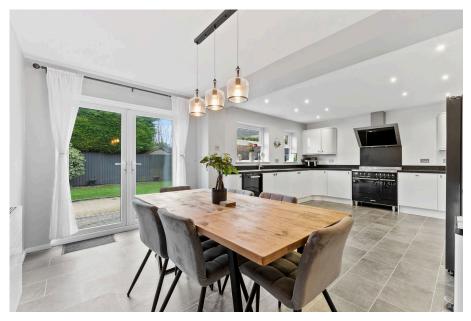

## "Designer Living"

This exceptional, extended detached home occupies a discreet setting within this small, select cul de sac within desirable Barton Seagrave. Schooling, shops, bus routes and Wicksteed Park are within easy reach. The stylish interior includes an entrance hall, cool white guest cloakroom, generous living room with bay window and a fabulous free flowing kitchen/dining/family room with specialist worksurfaces and select integrated appliances. Upstairs the bathroom is stunning, the four bedrooms are great sizes, three of which are double sized, the main bedroom with ensuite shower room. Gas central heating and UPVC double glazing completes the inside. A block paved driveway provides parking for three/four cars, the rear garden has been landscaped, arranged with easy care in mind and there is a fabulous study/ games room complete with heating ideal for home working within the back of the former garage. An exceptional home and setting!

Living Room - 4.32m x 3.73m (14'2" x 12'3")

Office - 3.38m x 2.51m (11'1" x 8'3")

Kitchen/Dining Room - 6.48m x 3.86m (21'3" x 12'8")

Bedroom 1 - 4.39m x 2.59m (14'5" x 8'6")

**Bedroom 2** - 3.66m x 3.05m (12'0" x 10'0")