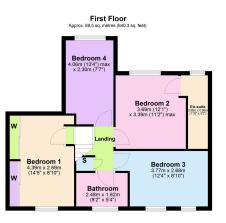

Living Room - 4.32m x 3.73m (14'2" x 12'3")

Office - 3.38m x 2.51m (11'1" x 8'3")

Kitchen/Dining Room - 6.48m x 3.86m (21'3" x 12'8")

Bedroom 1 - 4.39m x 2.59m (14'5" x 8'6")

**Bedroom 2** - 3.66m x 3.05m (12'0" x 10'0")

**Ensuite** - 3.56m x 1.37m (11'8" x 4'6")

**Bedroom 3** - 4.06m x 2.31m (13'4" x 7'7")

Bedroom 4 - 4.44m x 2.69m (14'7" x 8'10")

Bathroom - 2.49m x 1.63m (8'2" x 5'4")

- Detached
- Private gardens
- Garage
- High quality interior
- · COUNCIL TAX: D

- Four bedrooms
- Off road parking
- Cul-de-sac location
- EPC RATING: D

Total area: approx. 137.0 sq. metres (1474.8 sq. feet)

15-16 Market Place, Kettering, Northamptonshire, NN16 0AJ

Disclaimer: These particulars do not form part of any offer or contract and should not be relied upon as statements or representations of fact. Any areas, measurements of distances are approximate. The text, photographs and plans are for guidance only and are not necessarily comprehensive.