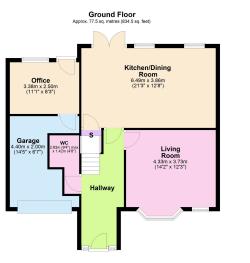

Living Room - 4.32m x 3.73m (14'2" x 12'3")

Office - 3.38m x 2.51m (11'1" x 8'3")

Kitchen/Dining Room - 6.48m x 3.86m (21'3" x 12'8")

Bedroom 1 - 4.39m x 2.59m (14'5" x 8'6")

**Bedroom 2** - 3.66m x 3.05m (12'0" x 10'0")

**Ensuite** - 3.56m x 1.37m (11'8" x 4'6")

**Bedroom 3** - 4.06m x 2.31m (13'4" x 7'7")

Bedroom 4 - 4.44m x 2.69m (14'7" x 8'10")

Bathroom - 2.49m x 1.63m (8'2" x 5'4")

- Detached
- Private gardens
- Garage
- High quality interior
- · COUNCIL TAX: D

- Four bedrooms
- Off road parking
- Cul-de-sac location
- EPC RATING: D

Total area: approx. 137.0 sq. metres (1474.8 sq. feet)

15-16 Market Place, Kettering, Northamptonshire, NN16 0AJ

Disclaimer: These particulars do not form part of any offer or contract and should not be relied upon as statements or representations of fact. Any areas, measurements of distances are approximate. The text, photographs and plans are for guidance only and are not necessarily comprehensive.