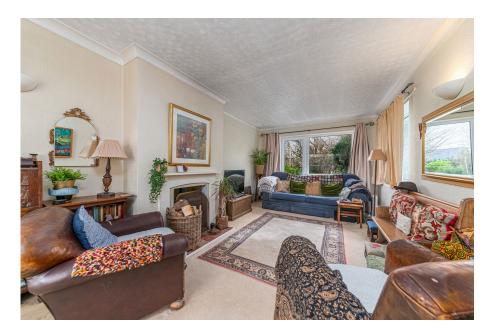

## "Grounds for Excitement"

This impressive, detached home occupies a very special plot with generous wrap around gardens discreetly positioned in this select cul de sac, the village church providing an impressive backdrop. The versatile interior benefits from gas central heating, mostly UPVC double glazing and solar panels providing efficiency and an income of circa £1000 per annum to include an entrance hall, living room with attractive feature fireplace enjoying the warmth of a wood burner, generous kitchen and a separate formal dining room which could be an optional bedroom five if desired. The principal bathroom is well appointed with bath and separate shower enclosure, there are four bedrooms and a washroom. Outside a private driveway offers parking for three/four cars leading to a single garage, the mature wrap around gardens are home to colourful plantings, a wild pond and stone walling, the size offers scope to extend subject to planning permission. Geddington has a primary school, pub, Church, Park, bowling green and tennis courts as well as fine rural walks. A home and plot with so much potential.

Living Room - 6.45m x 3.33m (21'2" x 10'11")

Kitchen - 3.58m x 3m (11'9" x 9'10")

Dining Room/ Bedroom 5 - 3.89m x 3.02m (12'9" x 9'11")

Bathroom - 3.28m x 2.41m (10'9" x 7'11")

Bedroom 1 - 4.19m x 3.2m (13'9" x 10'6")

## Living Room S-don: 3 dom (212" x 1011")