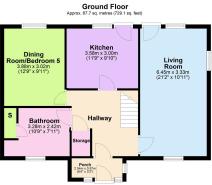

Living Room - 6.45m x 3.33m (21'2" x 10'11")

Kitchen - 3.58m x 3m (11'9" x 9'10")

Dining Room/ Bedroom 5 - 3.89m x 3.02m (12'9" x 9'11")

Bathroom - 3.28m x 2.41m (10'9" x 7'11")

Bedroom 1 - 4.19m x 3.2m (13'9" x 10'6")

Bedroom 2 - 3.18m x 2.34m (10'5" x 7'8")

Bedroom 3 - 3.56m x 2.54m (11'8" x 8'4")

Bedroom 4 - 3.2m x 1.63m (10'6" x 5'4")

WC - 1.73m x 0.99m (5'8" x 3'3")

- Detached
- Large Potential
- Generous Plot
- Village Location
- EPC RATING: PENDING