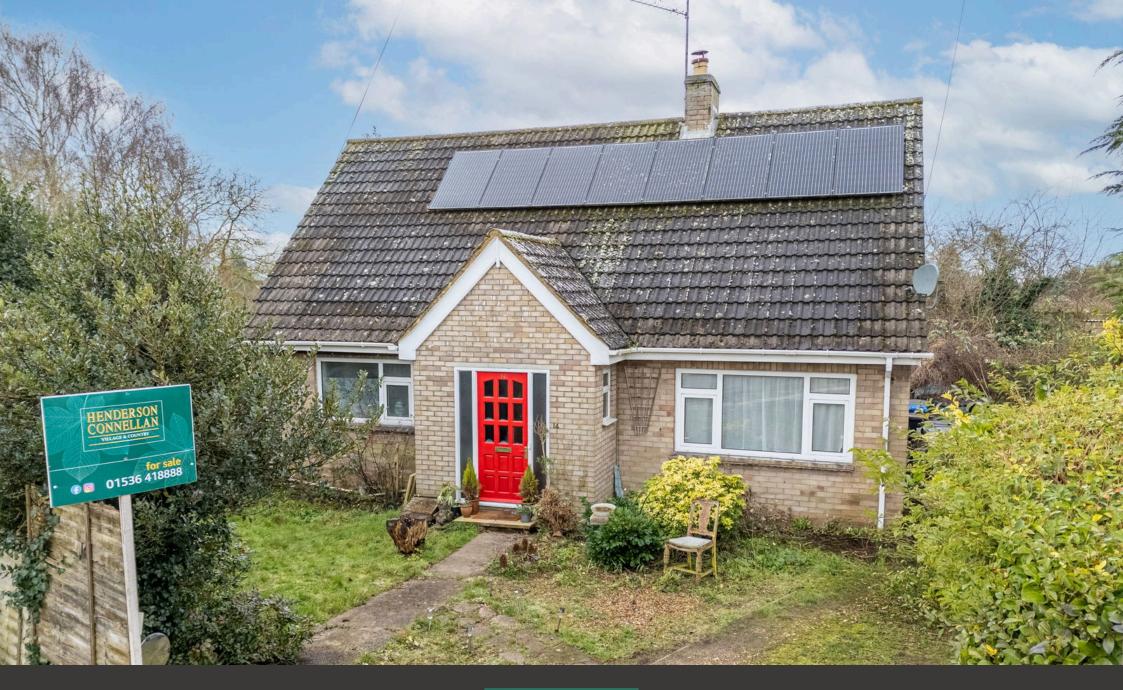

## Halls Close, Geddington NN14 "Grounds for Excitement"

**1** 5 **1** 2

## "Grounds for Excitement"

This impressive, detached home occupies a very special plot with generous wrap around gardens discreetly positioned in this select cul de sac, the village church providing an impressive backdrop. The versatile interior benefits from gas central heating, mostly UPVC double glazing and solar panels providing efficiency and an income of circa £1000 per annum to include an entrance hall, living room with attractive feature fireplace enjoying the warmth of a wood burner, generous kitchen and a separate formal dining room which could be an optional bedroom five if desired. The principal bathroom is well appointed with bath and separate shower enclosure, there are four bedrooms and a washroom. Outside a private driveway offers parking for three/four cars leading to a single garage, the mature wrap around gardens are home to colourful plantings, a wild pond and stone walling, the size offers scope to extend subject to planning permission. Geddington has a primary school, pub, Church, Park, bowling green and tennis courts as well as fine rural walks. A home and plot with so much potential.