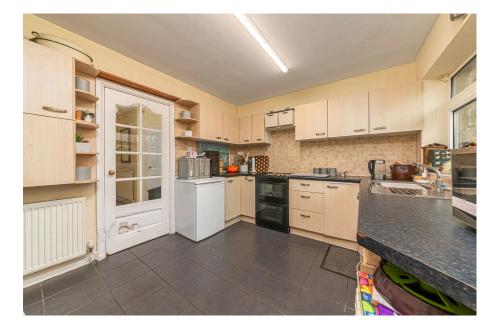

## "Grounds for Excitement"

This impressive, detached home occupies a very special plot with generous wrap around gardens discreetly positioned in this select cul de sac, the village church providing an impressive backdrop. The versatile interior benefits from gas central heating, mostly UPVC double glazing and solar panels providing efficiency and an income of circa £1000 per annum to include an entrance hall, living room with attractive feature fireplace enjoying the warmth of a wood burner, generous kitchen and a separate formal dining room which could be an optional bedroom five if desired. The principal bathroom is well appointed with bath and separate shower enclosure, there are four bedrooms and a washroom. Outside a private driveway offers parking for three/four cars leading to a single garage, the mature wrap around gardens are home to colourful plantings, a wild pond and stone walling, the size offers scope to extend subject to planning permission. Geddington has a primary school, pub, Church, Park, bowling green and tennis courts as well as fine rural walks. A home and plot with so much potential.

Living Room - 6.45m x 3.33m (21'2" x 10'11")

Kitchen - 3.58m x 3m (11'9" x 9'10")

Dining Room/ Bedroom 5 - 3.89m x 3.02m (12'9" x 9'11")

Bathroom - 3.28m x 2.41m (10'9" x 7'11")

Bedroom 1 - 4.19m x 3.2m (13'9" x 10'6")