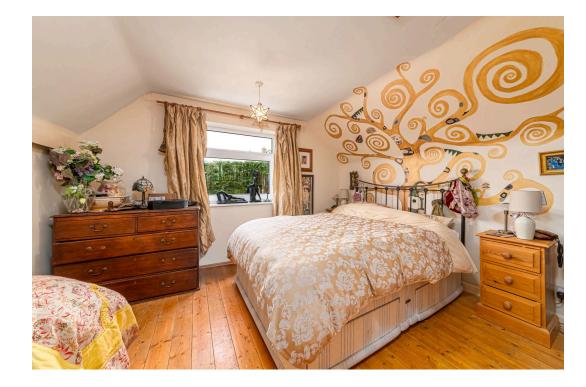

Living Room - 6.45m x 3.33m (21'2" x 10'11")

Kitchen - 3.58m x 3m (11'9" x 9'10")

Dining Room/ Bedroom 5 - 3.89m x 3.02m (12'9" x 9'11")

Bathroom - 3.28m x 2.41m (10'9" x 7'11")

Bedroom 1 - 4.19m x 3.2m (13'9" x 10'6")

Bedroom 2 - 3.18m x 2.34m (10'5" x 7'8")

Bedroom 3 - 3.56m x 2.54m (11'8" x 8'4")

Bedroom 4 - 3.2m x 1.63m (10'6" x 5'4")

WC - 1.73m x 0.99m (5'8" x 3'3")

- Detached
- Large Potential
- Generous Plot
- Village Location
- EPC RATING: PENDING