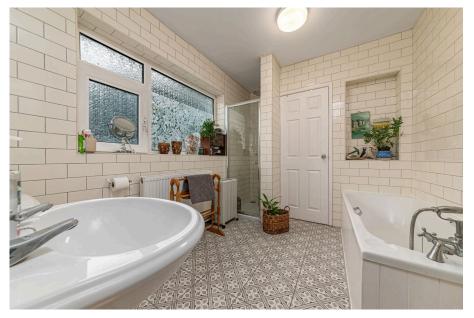

## "Grounds for Excitement"

This impressive, detached home occupies a very special plot with generous wrap around gardens discreetly positioned in this select cul de sac, the village church providing an impressive backdrop. The versatile interior benefits from gas central heating, mostly UPVC double glazing and solar panels providing efficiency and an income of circa £1000 per annum to include an entrance hall, living room with attractive feature fireplace enjoying the warmth of a wood burner, generous kitchen and a separate formal dining room which could be an optional bedroom five if desired. The principal bathroom is well appointed with bath and separate shower enclosure, there are four bedrooms and a washroom. Outside a private driveway offers parking for three/four cars leading to a single garage, the mature wrap around gardens are home to colourful plantings, a wild pond and stone walling, the size offers scope to extend subject to planning permission. Geddington has a primary school, pub, Church, Park, bowling green and tennis courts as well as fine rural walks. A home and plot with so much potential.

Living Room - 6.45m x 3.33m (21'2" x 10'11")

Kitchen - 3.58m x 3m (11'9" x 9'10")

Dining Room/ Bedroom 5 - 3.89m x 3.02m (12'9" x 9'11")

Bathroom - 3.28m x 2.41m (10'9" x 7'11")

Bedroom 1 - 4.19m x 3.2m (13'9" x 10'6")