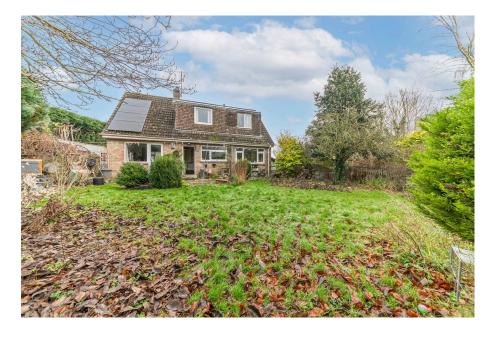

## "Grounds for Excitement"

This impressive, detached home occupies a very special plot with generous wrap around gardens discreetly positioned in this select cul de sac, the village church providing an impressive backdrop. The versatile interior benefits from gas central heating, mostly UPVC double glazing and solar panels providing efficiency and an income of circa £1000 per annum to include an entrance hall, living room with attractive feature fireplace enjoying the warmth of a wood burner, generous kitchen and a separate formal dining room which could be an optional bedroom five if desired. The principal bathroom is well appointed with bath and separate shower enclosure, there are four bedrooms and a washroom. Outside a private driveway offers parking for three/four cars leading to a single garage, the mature wrap around gardens are home to colourful plantings, a wild pond and stone walling, the size offers scope to extend subject to planning permission. Geddington has a primary school, pub, Church, Park, bowling green and tennis courts as well as fine rural walks. A home and plot with so much potential.