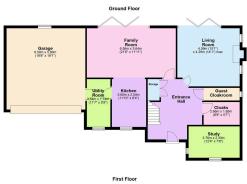

## **Key Features**

- · Detached stone residence
- · Security alarm system
- Sumptuous bathrooms and walk in wet room showers by Bells of Northampton
- Energy efficient air source heating system with underfloor heating to ground floor, radiators to 1st and 2nd floors with solar panels and battery options.
- Early reservations also have the option to discuss personalisation of design and finish

- · Five double bedrooms
- · Double garage and parking for two/ four cars
- Gated development accessed via remote controlled electric gates
- Built to an exacting standard by A P Lewis and Sons Ltd
  10 Years guarantee
- · Completion is anticipated Summer 2025.