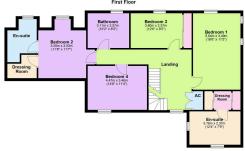

## **Key Features**

- · Detached stone residence
- · Security alarm system
- Sumptuous bathrooms and walk in wet room showers by Bells of Northampton
- Energy efficient air source heating system with underfloor heating to ground floor, radiators to 1st and 2nd floors with solar panels and battery options.
- Early reservations also have the option to discuss personalisation of design and finish

- · Five double bedrooms
- · Double garage and parking for two/ four cars
- Gated development accessed via remote controlled electric gates
- Built to an exacting standard by A P Lewis and Sons Ltd
  10 Years guarantee
- · Completion is anticipated Summer 2025.