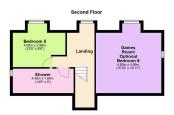

## **Key Features**

- · Detached stone residence
- · Security alarm system
- Sumptuous bathrooms and walk in wet room showers by Bells of Northampton
- Energy efficient air source heating system with underfloor heating to ground floor, radiators to 1st and 2nd floors with solar panels and battery options.
- Early reservations also have the option to discuss personalisation of design and finish

- · Five double bedrooms
- · Double garage and parking for two/ four cars
- Gated development accessed via remote controlled electric gates
- Built to an exacting standard by A P Lewis and Sons Ltd
  10 Years guarantee
- · Completion is anticipated Summer 2025.