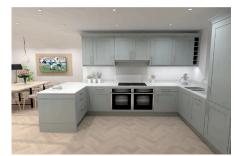

## **Key Features**

- · Detached stone residence
- · Security alarm system
- Sumptuous bathrooms and walk in wet room showers by Bells of Northampton
- Energy efficient air source heating system with underfloor heating to ground floor, radiators to 1st and 2nd floors with solar panels and battery options.
- Early reservations also have the option to discuss personalisation of design and finish