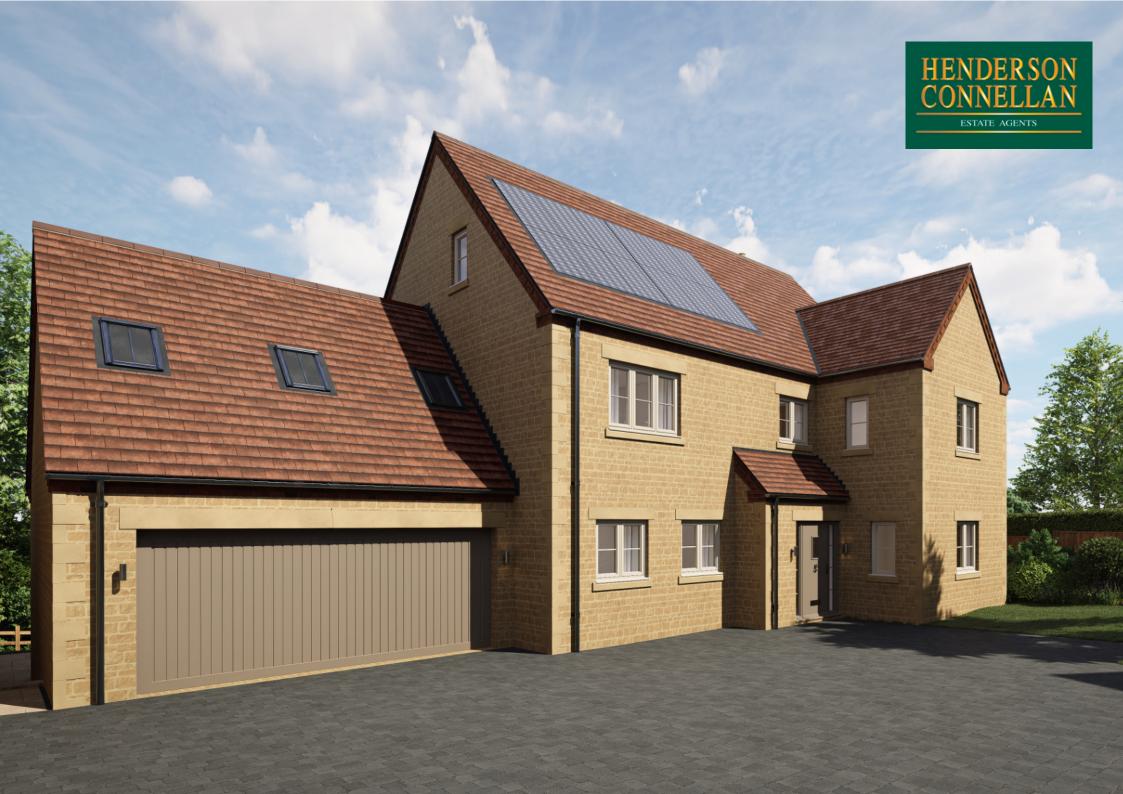

## "Eco Village Living"

A discreet, gated enclave of just four brand new, stone detached homes by AP Lewis & Sons - designed to an exacting standard with efficiency and eco credentials at the forefront of design. Central heating is via a state-of-the-art air source heat pump with high insulation, Heritage style UPVC double glazing, supplemented by PV system providing efficient electric supply with the option of electric car charging if desired. The stylish interior is complimented by a high specification design and finish to include an entrance hall, guest cloakroom, cloak storage and utility room. The living room enjoys the warmth of a wood burner, the study is perfect for home working and the designer kitchen/dining/family room creates a wonderful social space with quality integrated appliances, Quartz worksurfaces and bi-folding doors creating an open aperture to the garden. Upstairs there are five bedrooms in all, arranged over two floors, the first floor with four bedrooms the principal and guest bedroom with dressing area and en suite, a family bathroom, the second floor offering a shower room, fifth bedroom and versatile games room/ optional bedroom six. The exterior is equally impressive with private driveway, double garaging with electric doors and enclosed, private rear gardens. Loddington Wetlands is a moment away with waterside walks, the village has a picturesque Church, thriving cricket club and a primary school, Kettering mainline railway is a short driveaway connecting to St Pancras International in under an hour, whilst Uber offers ease of access to the wealth of nearby village pubs. Efficient village living.

## **Property Highlights**

- Built to an exacting standard by A P Lewis and Sons Ltd
- Gated development accessed via remote controlled electric gates
- Stone Construction
- Energy efficient air source heating system with underfloor heating to ground floor, radiators to 1st and 2nd floors with solar panels and battery options.
- Quality UPVC double glazing
- Security alarm system
- 10 Years guarantee
- Oak Interior doors
- Sumptuous bathrooms and walk in wet room showers by Bells of Northampton
- Completion is anticipated Summer 2025.

Sterling Court by A P Lewis is an exclusive development of just four homes accessed from Main Street. Each home will feature a private blocked paved driveway for two/four cars leading to double garaging with electric remote controlled sectional door complete with power and light. The foregardens will be planted. The rear garden features a natural stone patio, lawned area with laurel hedging and close board timber fencing to enclose the garden.