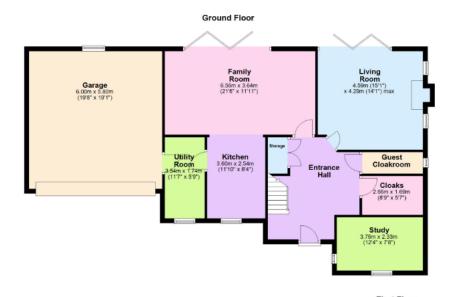

## "Eco Village Living"

A discreet, gated enclave of just four brand new, stone detached homes by AP Lewis & Sons - designed to an exacting standard with efficiency and eco credentials at the forefront of design. Central heating is via a state-of-the-art air source heat pump with high insulation, Heritage style UPVC double glazing, supplemented by PV system providing efficient electric supply with the option of electric car charging if desired. The stylish interior is complimented by a high specification design and finish to include an entrance hall, guest cloakroom, cloak storage and utility room. The living room enjoys the warmth of a wood burner, the study is perfect for home working and the designer kitchen/dining/family room creates a wonderful social space with quality integrated appliances, Quartz worksurfaces and bi-folding doors creating an open aperture to the garden. Upstairs there are five bedrooms in all, arranged over two floors, the first floor with four bedrooms the principal and guest bedroom with dressing area and en suite, a family bathroom, the second floor offering a shower room, fifth bedroom and versatile games room/ optional bedroom six. The exterior is equally impressive with private driveway, double garaging with electric doors and enclosed, private rear gardens. Loddington Wetlands is a moment away with waterside walks, the village has a picturesque Church, thriving cricket club and a primary school, Kettering mainline railway is a short driveaway connecting to St Pancras International in under an hour, whilst Uber offers ease of access to the wealth of nearby village pubs. Efficient village living.

\*Although great care has been taken to create an accurate floorplan, it is for visual representation only and does not represent exact proportions.