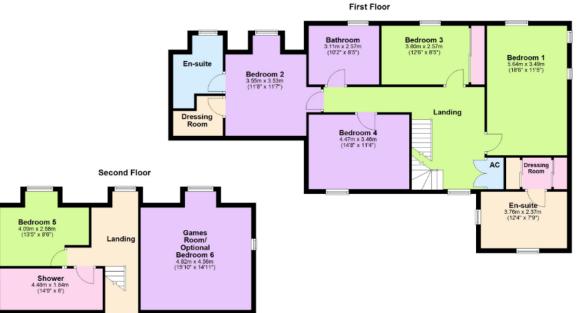

## "Eco Village Living"

A discreet, gated enclave of just four brand new, stone detached homes by AP Lewis & Sons - designed to an exacting standard with efficiency and eco credentials at the forefront of design. Central heating is via a state-of-the-art air source heat pump with high insulation, Heritage style UPVC double glazing, supplemented by PV system providing efficient electric supply with the option of electric car charging if desired. The stylish interior is complimented by a high specification design and finish to include an entrance hall, guest cloakroom, cloak storage and utility room. The living room enjoys the warmth of a wood burner, the study is perfect for home working and the designer kitchen/dining/family room creates a wonderful social space with quality integrated appliances, Quartz worksurfaces and bi-folding doors creating an open aperture to the garden. Upstairs there are five bedrooms in all, arranged over two floors, the first floor with four bedrooms the principal and guest bedroom with dressing area and en suite, a family bathroom, the second floor offering a shower room, fifth bedroom and versatile games room/ optional bedroom six. The exterior is equally impressive with private driveway, double garaging with electric doors and enclosed, private rear gardens. Loddington Wetlands is a moment away with waterside walks, the village has a picturesque Church, thriving cricket club and a primary school, Kettering mainline railway is a short driveaway connecting to St Pancras International in under an hour, whilst Uber offers ease of access to the wealth of nearby village pubs. Efficient village living.

\*Although great care has been taken to create an accurate floorplan, it is for visual representation only and does not represent exact proportions.