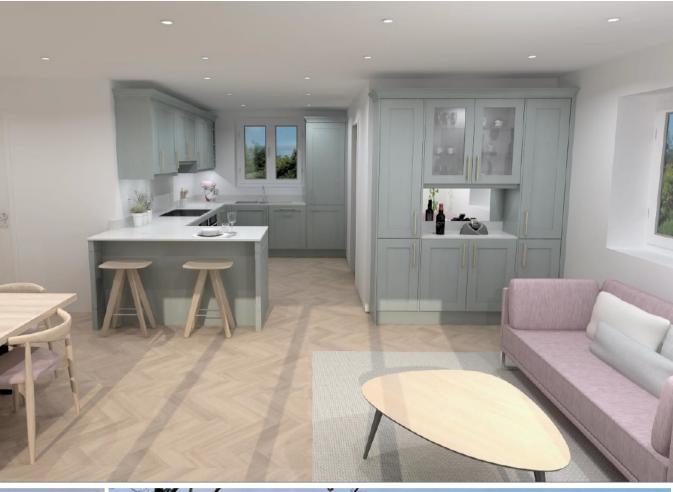

## "Eco Village Living"

A discreet, gated enclave of just four brand new, stone detached homes by AP Lewis & Sons - designed to an exacting standard with efficiency and eco credentials at the forefront of design. Central heating is via a state-of-the-art air source heat pump with high insulation, Heritage style UPVC double glazing, supplemented by PV system providing efficient electric supply with the option of electric car charging if desired. The stylish interior is complimented by a high specification design and finish to include an entrance hall, guest cloakroom, cloak storage and utility room. The living room enjoys the warmth of a wood burner, the study is perfect for home working and the designer kitchen/dining/family room creates a wonderful social space with quality integrated appliances, Quartz worksurfaces and bi-folding doors creating an open aperture to the garden. Upstairs there are five bedrooms in all, arranged over two floors, the first floor with four bedrooms the principal and guest bedroom with dressing area and en suite, a family bathroom, the second floor offering a shower room, fifth bedroom and versatile games room/ optional bedroom six. The exterior is equally impressive with private driveway, double garaging with electric doors and enclosed, private rear gardens. Loddington Wetlands is a moment away with waterside walks, the village has a picturesque Church, thriving cricket club and a primary school, Kettering mainline railway is a short driveaway connecting to St Pancras International in under an hour, whilst Uber offers ease of access to the wealth of nearby village pubs. Efficient village living.