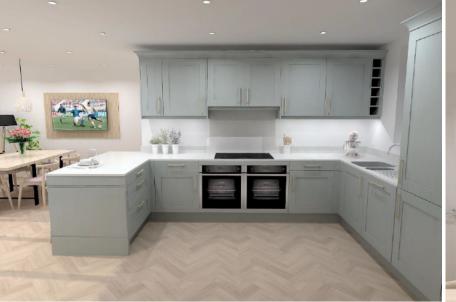

## "Eco Village Living"

A discreet, gated enclave of just four brand new, stone detached homes by AP Lewis & Sons - designed to an exacting standard with efficiency and eco credentials at the forefront of design. Central heating is via a state-of-the-art air source heat pump with high insulation, Heritage style UPVC double glazing, supplemented by PV system providing efficient electric supply with the option of electric car charging if desired. The stylish interior is complimented by a high specification design and finish to include an entrance hall, guest cloakroom, cloak storage and utility room. The living room enjoys the warmth of a wood burner, the study is perfect for home working and the designer kitchen/dining/family room creates a wonderful social space with quality integrated appliances, Quartz worksurfaces and bi-folding doors creating an open aperture to the garden. Upstairs there are five bedrooms in all, arranged over two floors, the first floor with four bedrooms the principal and guest bedroom with dressing area and en suite, a family bathroom, the second floor offering a shower room, fifth bedroom and versatile games room/ optional bedroom six. The exterior is equally impressive with private driveway, double garaging with electric doors and enclosed, private rear gardens. Loddington Wetlands is a moment away with waterside walks, the village has a picturesque Church, thriving cricket club and a primary school, Kettering mainline railway is a short driveaway connecting to St Pancras International in under an hour, whilst Uber offers ease of access to the wealth of nearby village pubs. Efficient village living.