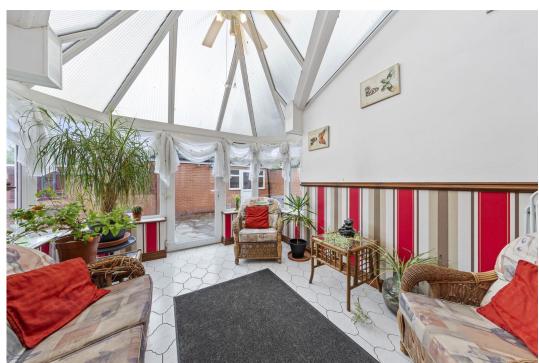

pleted). Well kept wrap around gardens include a patio and decked seating areas alongside a neatly laid lawn providing the perfect space for entertaining. There was formally parking which could be reinstated (subject to planning approval) and also a garage currently used for storage. Arrange your viewing today to appreciate this spacious family home.

# Living room

8.00m x 3.66m/3.05m (26/3 x 12"10)

# Dining room

5.44m x 3.15m (17'10 x 10'4)

# Conservatory

3.28m x 3.02m (10'9 x 9'11)

# Kitchen/breakfast room

5.99m x 3.23m (19'8 x 10'7)

## Bedroom 1

4.37m x 3.96m (14'4 x 13)

#### Bedroom 2

3.53m x 2.49m (11'7 x 8'2)

## Bedroom 3

2.87m x 2.49m (9'5 x 8'2)

## Bedroom 4

2.51m x 1.88m (8'3 x 6'2)

## Bathroom

1.93m x 1.60m (6'4 x 5'3)

#### En-suite

3.96m x 1.65m (13 x 5'5)











· Semi Detached

· Front and Rear Gardens

· Three Reception Rooms

• EPC RATING: D

· COUNCIL TAX: A







15-16 Market Place, Kettering, Northamptonshire, NN16 0AJ