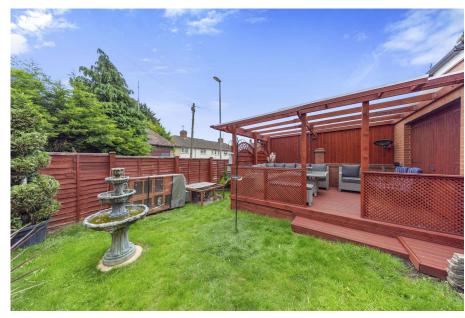

# "All About Space!"

You will find plenty of room for everyone in this substantial, extended home situated on this fabulous corner plot. The town centre and mainline railway are within easy reach. The significant, extended accommodation benefits from gas central heating and UPVC double glazed windows to include an entrance hall, free flowing kitchen/ breakfast room, a separate sizeable formal dining room, conservatory and an enormous living room with feature fireplace. Upstairs expect to find a principal bathroom and four bedrooms, the master with en-suite (needs to be completed). Well kept wrap around gardens include a patio and decked seating areas alongside a neatly laid lawn providing the perfect space for entertaining. There was formally parking which could be reinstated (subject to planning approval) and also a garage currently used for storage. Arrange your viewing today to appreciate this spacious family home.