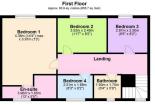

# Living room

8.00m x 3.66m/3.05m (26/3 x 12"10)

# Dining room

5.44m x 3.15m (17'10 x 10'4)

# Conservatory

3.28m x 3.02m (10'9 x 9'11)

# Kitchen/breakfast room

5.99m x 3.23m (19'8 x 10'7)

## Bedroom 1

4.37m x 3.96m (14'4 x 13)

#### Bedroom 2

3.53m x 2.49m (11'7 x 8'2)

## Bedroom 3

2.87m x 2.49m (9'5 x 8'2)

## Bedroom 4

2.51m x 1.88m (8'3 x 6'2)

## Bathroom

1.93m x 1.60m (6'4 x 5'3)

#### En-suite

3.96m x 1.65m (13 x 5'5)

· Semi Detached

· Front and Rear Gardens

· Three Reception Rooms

• EPC RATING: D

· COUNCIL TAX: A

15-16 Market Place, Kettering, Northamptonshire, NN16 0AJ