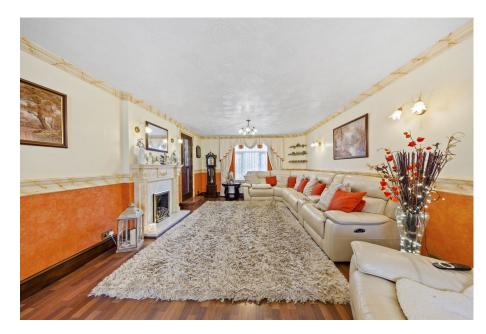

# "All About Space!"

You will find plenty of room for everyone in this substantial, extended home situated on this fabulous corner plot. The town centre and mainline railway are within easy reach. The significant, extended accommodation benefits from gas central heating and UPVC double glazed windows to include an entrance hall, free flowing kitchen/ breakfast room, a separate sizeable formal dining room, conservatory and an enormous living room with feature fireplace. Upstairs expect to find a principal bathroom and four bedrooms, the master with en-suite (needs to be completed). Well kept wrap around gardens include a patio and decked seating areas alongside a neatly laid lawn providing the perfect space for entertaining. There was formally parking which could be reinstated (subject to planning approval) and also a garage currently used for storage. Arrange your viewing today to appreciate this spacious family home.

# Living room

8.00m x 3.66m/3.05m (26/3 x 12"10)