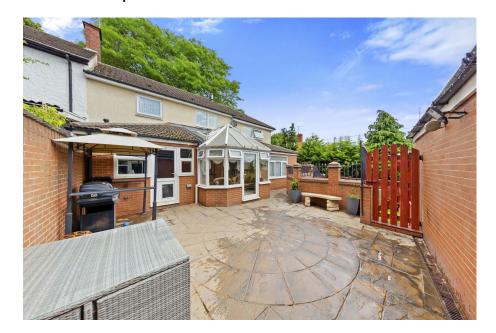

# "All About Space!"

You will find plenty of room for everyone in this substantial, extended home situated on this fabulous corner plot. The town centre and mainline railway are within easy reach. The significant, extended accommodation benefits from gas central heating and UPVC double glazed windows to include an entrance hall, free flowing kitchen/ breakfast room, a separate sizeable formal dining room, conservatory and an enormous living room with feature fireplace. Upstairs expect to find a principal bathroom and four bedrooms, the master with en-suite (needs to be completed). Well kept wrap around gardens include a patio and decked seating areas alongside a neatly laid lawn providing the perfect space for entertaining. There was formally parking which could be reinstated (subject to planning approval) and also a garage currently used for storage. Arrange your viewing today to appreciate this spacious family home.

# Conservatory

3.28m x 3.02m (10'9 x 9'11)