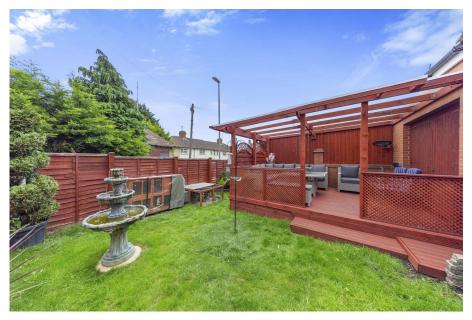

# "All About Space!"

You will find plenty of room for everyone in this substantial, extended home situated on this fabulous corner plot. The town centre and mainline railway are within easy reach. The significant, extended accommodation benefits from gas central heating and UPVC double glazed windows to include an entrance hall, free flowing kitchen/ breakfast room, a separate sizeable formal dining room, conservatory and an enormous living room with feature fireplace. Upstairs expect to find a principal bathroom and four bedrooms, the master with en-suite (needs to be completed). Well kept wrap around gardens include a patio and decked seating areas alongside a neatly laid lawn providing the perfect space for entertaining. There was formally parking which could be reinstated (subject to planning approval) and also a garage currently used for storage. Arrange your viewing today to appreciate this spacious family home.