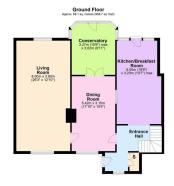

# Living room

8.00m x 3.66m/3.05m (26/3 x 12"10)

# Dining room

5.44m x 3.15m (17'10 x 10'4)

# Conservatory

3.28m x 3.02m (10'9 x 9'11)

# Kitchen/breakfast room

5.99m x 3.23m (19'8 x 10'7)