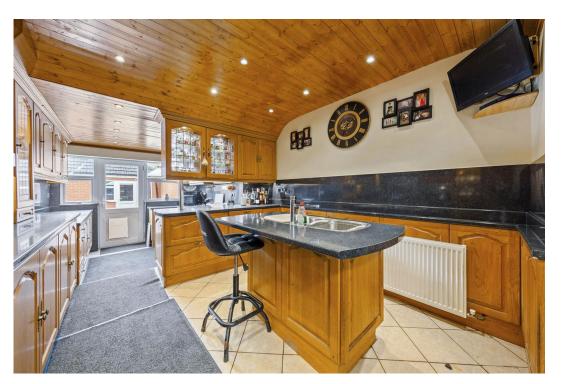

ompleted). Well kept wrap around gardens include a patio and decked seating areas alongside a neatly laid lawn providing the perfect space for entertaining. There was formally parking which could be reinstated (subject to planning approval) and also a garage currently used for storage. Arrange your viewing today to appreciate this spacious family home.

# Living room

8.00m x 3.66m/3.05m (26/3 x 12"10)

# Dining room

5.44m x 3.15m (17'10 x 10'4)

# Conservatory

3.28m x 3.02m (10'9 x 9'11)

# Kitchen/breakfast room

5.99m x 3.23m (19'8 x 10'7)

## Bedroom 1

4.37m x 3.96m (14'4 x 13)

#### Bedroom 2

3.53m x 2.49m (11'7 x 8'2)

## Bedroom 3

2.87m x 2.49m (9'5 x 8'2)

## Bedroom 4

2.51m x 1.88m (8'3 x 6'2)

## Bathroom

1.93m x 1.60m (6'4 x 5'3)

#### En-suite

3.96m x 1.65m (13 x 5'5)











· Semi Detached

· Front and Rear Gardens

· Three Reception Rooms

• EPC RATING: D

· COUNCIL TAX: A







15-16 Market Place, Kettering, Northamptonshire, NN16 0AJ