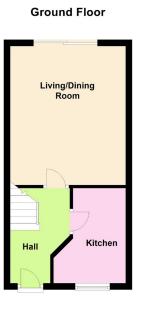

## Merrivale Close, Kettering £950PCM (Deposit: £950)

🍋 2 🚰 1 🚍 1

Tax Band: Furnished: Not specified

'Spaced Out' This lovely 2 bedroom mid terraced house is a winner! Situated in Kettering Leisure Village, only just around the corner from the Kettering Conference Centre and health club. The property has a generously fitted kitchen and a spacious lounge/dining area with doors that lead out to the garden. To the first floor expect to see two bedrooms, one with built in storage and a family bathroom. Generous frontage and two parking spaces. Don't miss out call 01536 416555 to view! Available now! EPC Rating: C Council Tax Band: B