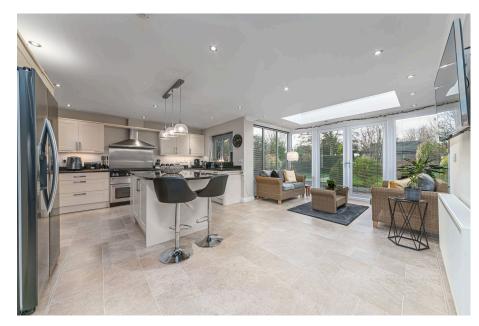

## "Traditional Values in a Modern World"

This substantial, individually designed detached home combines the traditional feel of large rooms and a generous plot fused with modern design and efficiency. The high specification interior features a generous reception hall leading to a guest cloakroom, palatial living room and a sprawling free flowing kitchen/dining/family room, a wonderful social space with granite worksurfaces and central island, an impressive glazed bay with roof lantern floods the room with light as well as providing lovely views over the garden backing on to fields. Upstairs the landing leads to a principal bathroom with roll top bath and shower enclosure, the four significant double bedrooms all have access to an ensuite, the principal and guest bedroom with dressing rooms. Gas central heating, UPVC double glazing and security alarm system compliment the interior. Outside, set behind established hedging a large private block paved driveway provides parking for four/five cars leading to a single garage, the lovely rear garden has been lovingly landscaped with patio seating areas, meandering pathways, colourful plantings and manicured lawns, to the head of the garden is a secret kitchen garden and a brick built garden room with three separate rooms, ideal for storage, working from home or a games room. Broughton has a pub, shop, takeaway, picturesque Church and fine rural walks, convenient access to Kettering, Wellingborough, Northampton and their respective railway lines makes for ultra convenient travel.