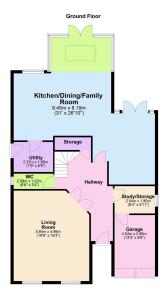

## "Traditional Values in a Modern World"

This substantial, individually designed detached home combines the traditional feel of large rooms and a generous plot fused with modern design and efficiency. The high specification interior features a generous reception hall leading to a guest cloakroom, palatial living room and a sprawling free flowing kitchen/dining/family room, a wonderful social space with granite worksurfaces and central island, an impressive glazed bay with roof lantern floods the room with light as well as providing lovely views over the garden backing on to fields. Upstairs the landing leads to a principal bathroom with roll top bath and shower enclosure, the four significant double bedrooms all have access to an ensuite, the principal and guest bedroom with dressing rooms. Gas central heating, UPVC double glazing and security alarm system compliment the interior. Outside, set behind established hedging a large private block paved driveway provides parking for four/five cars leading to a single garage, the lovely rear garden has been lovingly landscaped with patio seating areas, meandering pathways, colourful plantings and manicured lawns, to the head of the garden is a secret kitchen garden and a brick built garden room with three separate rooms, ideal for storage, working from home or a games room. Broughton has a pub, shop, takeaway, picturesque Church and fine rural walks, convenient access to Kettering, Wellingborough, Northampton and their respective railway lines makes for ultra convenient travel.