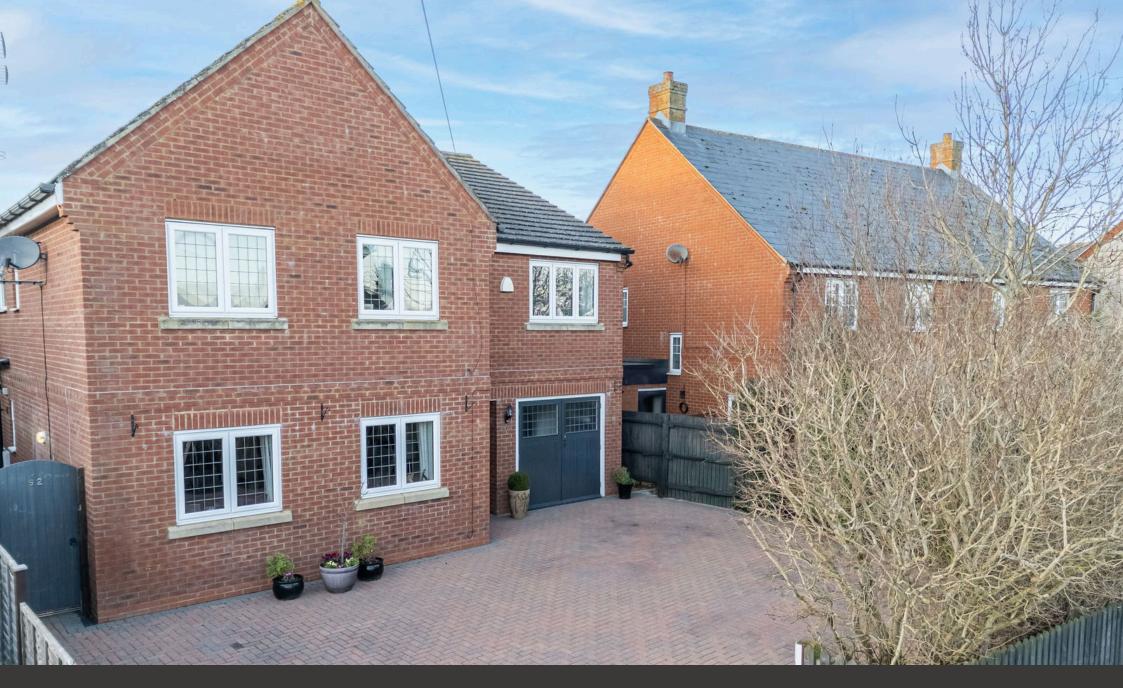

## "Traditional Values in a Modern World"

This substantial, individually designed detached home combines the traditional feel of large rooms and a generous plot fused with modern design and efficiency. The high specification interior features a generous reception hall leading to a guest cloakroom, palatial living room and a sprawling free flowing kitchen/dining/family room, a wonderful social space with granite worksurfaces and central island, an impressive glazed bay with roof lantern floods the room with light as well as providing lovely views over the garden backing on to fields. Upstairs the landing leads to a principal bathroom with roll top bath and shower enclosure, the four significant double bedrooms all have access to an ensuite, the principal and guest bedroom with dressing rooms. Gas central heating, UPVC double glazing and security alarm system compliment the interior. Outside, set behind established hedging a large private block paved driveway provides parking for four/five cars leading to a single garage, the lovely rear garden has been lovingly landscaped with patio seating areas, meandering pathways, colourful plantings and manicured lawns, to the head of the garden is a secret kitchen garden and a brick built garden room with three separate rooms, ideal for storage, working from home or a games room. Broughton has a pub, shop, takeaway, picturesque Church and fine rural walks, convenient access to Kettering, Wellingborough, Northampton and their respective railway lines makes for ultra convenient travel.