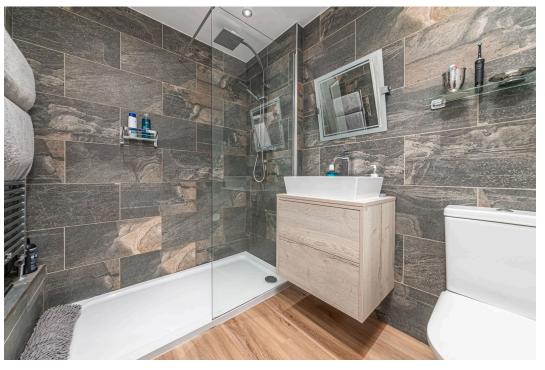

## "Traditional Values in a Modern World"

This substantial, individually designed detached home combines the traditional feel of large rooms and a generous plot fused with modern design and efficiency. The high specification interior features a generous reception hall leading to a guest cloakroom, palatial living room and a sprawling free flowing kitchen/dining/family room, a wonderful social space with granite worksurfaces and central island, an impressive glazed bay with roof lantern floods the room with light as well as providing lovely views over the garden backing on to fields. Upstairs the landing leads to a principal bathroom with roll top bath and shower enclosure, the four significant double bedrooms all have access to an ensuite, the principal and guest bedroom with dressing rooms. Gas central heating, UPVC double glazing and security alarm system compliment the interior. Outside, set behind established hedging a large private block paved driveway provides parking for four/five cars leading to a single garage, the lovely rear garden has been lovingly landscaped with patio seating areas, meandering pathways, colourful plantings and manicured lawns, to the head of the garden is a secret kitchen garden and a brick built garden room with three separate rooms, ideal for storage, working from home or a games room. Broughton has a pub, shop, takeaway, picturesque Church and fine rural walks, convenient access to Kettering, Wellingborough, Northampton and their respective railway lines makes for ultra convenient travel.