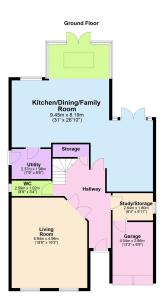

## "Traditional Values in a Modern World"

This substantial, individually designed detached home combines the traditional feel of large rooms and a generous plot fused with modern design and efficiency. The high specification interior features a generous reception hall leading to a guest cloakroom, palatial living room and a sprawling free flowing kitchen/dining/family room, a wonderful social space with granite worksurfaces and central island, an impressive glazed bay with roof lantern floods the room with light as well as providing lovely views over the garden backing on to fields. Upstairs the landing leads to a principal bathroom with roll top bath and shower enclosure, the four significant double bedrooms all have access to an ensuite, the principal and guest bedroom with dressing rooms. Gas central heating, UPVC double glazing and security alarm system compliment the interior. Outside, set behind established hedging a large private block paved driveway provides parking for four/five cars leading to a single garage, the lovely rear garden has been lovingly landscaped with patio seating areas, meandering pathways, colourful plantings and manicured lawns, to the head of the garden is a secret kitchen garden and a brick built garden room with three separate rooms, ideal for storage, working from home or a games room. Broughton has a pub, shop, takeaway, picturesque Church and fine rural walks, convenient access to Kettering, Wellingborough, Northampton and their respective railway lines makes for ultra convenient travel.