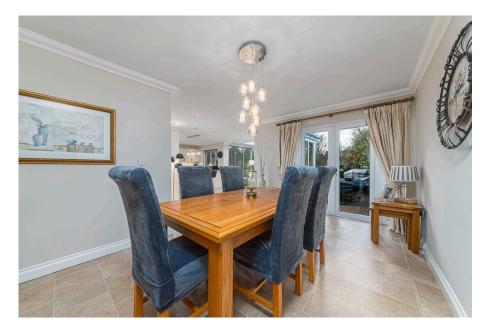

## "Traditional Values in a Modern World"

This substantial, individually designed detached home combines the traditional feel of large rooms and a generous plot fused with modern design and efficiency. The high specification interior features a generous reception hall leading to a guest cloakroom, palatial living room and a sprawling free flowing kitchen/dining/family room, a wonderful social space with granite worksurfaces and central island, an impressive glazed bay with roof lantern floods the room with light as well as providing lovely views over the garden backing on to fields. Upstairs the landing leads to a principal bathroom with roll top bath and shower enclosure, the four significant double bedrooms all have access to an ensuite, the principal and guest bedroom with dressing rooms. Gas central heating, UPVC double glazing and security alarm system compliment the interior. Outside, set behind established hedging a large private block paved driveway provides parking for four/five cars leading to a single garage, the lovely rear garden has been lovingly landscaped with patio seating areas, meandering pathways, colourful plantings and manicured lawns, to the head of the garden is a secret kitchen garden and a brick built garden room with three separate rooms, ideal for storage, working from home or a games room. Broughton has a pub, shop, takeaway, picturesque Church and fine rural walks, convenient access to Kettering, Wellingborough, Northampton and their respective railway lines makes for ultra convenient travel.