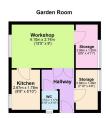

## "Traditional Values in a Modern World"

This substantial, individually designed detached home combines the traditional feel of large rooms and a generous plot fused with modern design and efficiency. The high specification interior features a generous reception hall leading to a guest cloakroom, palatial living room and a sprawling free flowing kitchen/dining/family room, a wonderful social space with granite worksurfaces and central island, an impressive glazed bay with roof lantern floods the room with light as well as providing lovely views over the garden backing on to fields. Upstairs the landing leads to a principal bathroom with roll top bath and shower enclosure, the four significant double bedrooms all have access to an ensuite, the principal and guest bedroom with dressing rooms. Gas central heating, UPVC double glazing and security alarm system compliment the interior. Outside, set behind established hedging a large private block paved driveway provides parking for four/five cars leading to a single garage, the lovely rear garden has been lovingly landscaped with patio seating areas, meandering pathways, colourful plantings and manicured lawns, to the head of the garden is a secret kitchen garden and a brick built garden room with three separate rooms, ideal for storage, working from home or a games room. Broughton has a pub, shop, takeaway, picturesque Church and fine rural walks, convenient access to Kettering, Wellingborough, Northampton and their respective railway lines makes for ultra convenient travel.