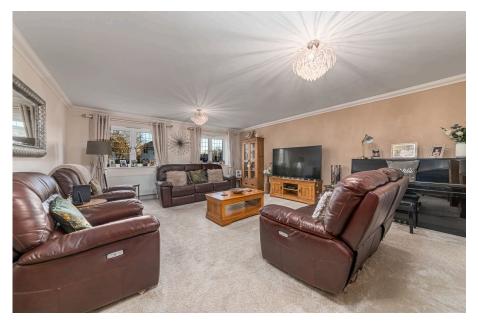

## "Traditional Values in a Modern World"

This substantial, individually designed detached home combines the traditional feel of large rooms and a generous plot fused with modern design and efficiency. The high specification interior features a generous reception hall leading to a guest cloakroom, palatial living room and a sprawling free flowing kitchen/dining/family room, a wonderful social space with granite worksurfaces and central island, an impressive glazed bay with roof lantern floods the room with light as well as providing lovely views over the garden backing on to fields. Upstairs the landing leads to a principal bathroom with roll top bath and shower enclosure, the four significant double bedrooms all have access to an ensuite, the principal and guest bedroom with dressing rooms. Gas central heating, UPVC double glazing and security alarm system compliment the interior. Outside, set behind established hedging a large private block paved driveway provides parking for four/five cars leading to a single garage, the lovely rear garden has been lovingly landscaped with patio seating areas, meandering pathways, colourful plantings and manicured lawns, to the head of the garden is a secret kitchen garden and a brick built garden room with three separate rooms, ideal for storage, working from home or a games room. Broughton has a pub, shop, takeaway, picturesque Church and fine rural walks, convenient access to Kettering, Wellingborough, Northampton and their respective railway lines makes for ultra convenient travel.

- Gas Central Heating, UPVC Double Glazing and Security Alarm System
- Palatial Living Room
- Four Double sized bedrooms, the principal and guest with dressing room and en suite
- Lovely Gardens with with brick built garden room ideal for home working.
- · Council Tax: G