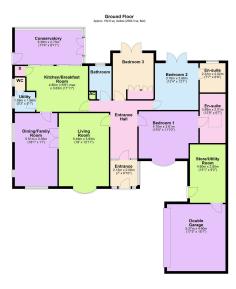

**Living Room** - 6.38m x 3.94m (20'11" x 12'11")

**Dining Room** - 5.51m x 3.35m (18'1" x 11'0")

Kitchen/Breakfast Room - 4.8m x 3.63m (15'9" x 11'11")

**Utility Room** - 1.6m x 1.52m (5'3" x 5'0")

Conservatory - 5.28m x 3.73m (17'4" x 12'3")

Bathroom - 2.62m x 1.75m (8'7" x 5'9")

**Bedroom One** - 4.7m x 3.61m (15'5" x 11'10")

**Ensuite** - 3.89m x 2.01m (12'9" x 6'7")

Bedroom Two - 3.76m x 3.66m (12'4" x 12'0")

**Ensuite** - 2.31m x 2.03m (7'7" x 6'8")

**Bedroom Three** - 3.63m x 3.25m (11'11" x 10'8")

Store and Utility Room - 4.57m x 2.77m (15'0" x 9'1")

**Double Garage** - 5.26m x 4.85m (17'3" x 15'11")

- NO CHAIN
- · Three double bedrooms
- · Convenient location
- Versatile living
- · COUNCIL TAX: E