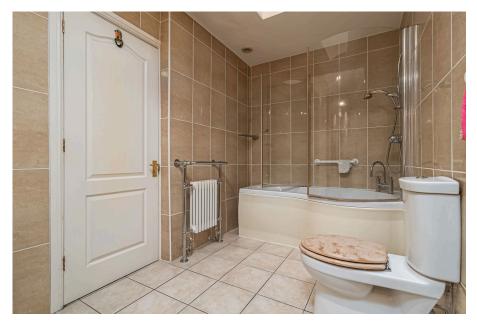

Bathroom - 2.62m x 1.75m (8'7" x 5'9")

**Bedroom One** - 4.7m x 3.61m (15'5" x 11'10")

**Ensuite** - 3.89m x 2.01m (12'9" x 6'7")

Bedroom Two - 3.76m x 3.66m (12'4" x 12'0")

**Ensuite** - 2.31m x 2.03m (7'7" x 6'8")