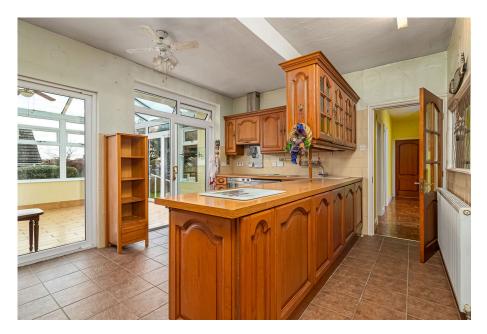

**Living Room** - 6.38m x 3.94m (20'11" x 12'11")

**Dining Room** - 5.51m x 3.35m (18'1" x 11'0")

Kitchen/Breakfast Room - 4.8m x 3.63m (15'9" x 11'11")

**Utility Room** - 1.6m x 1.52m (5'3" x 5'0")

Conservatory - 5.28m x 3.73m (17'4" x 12'3")