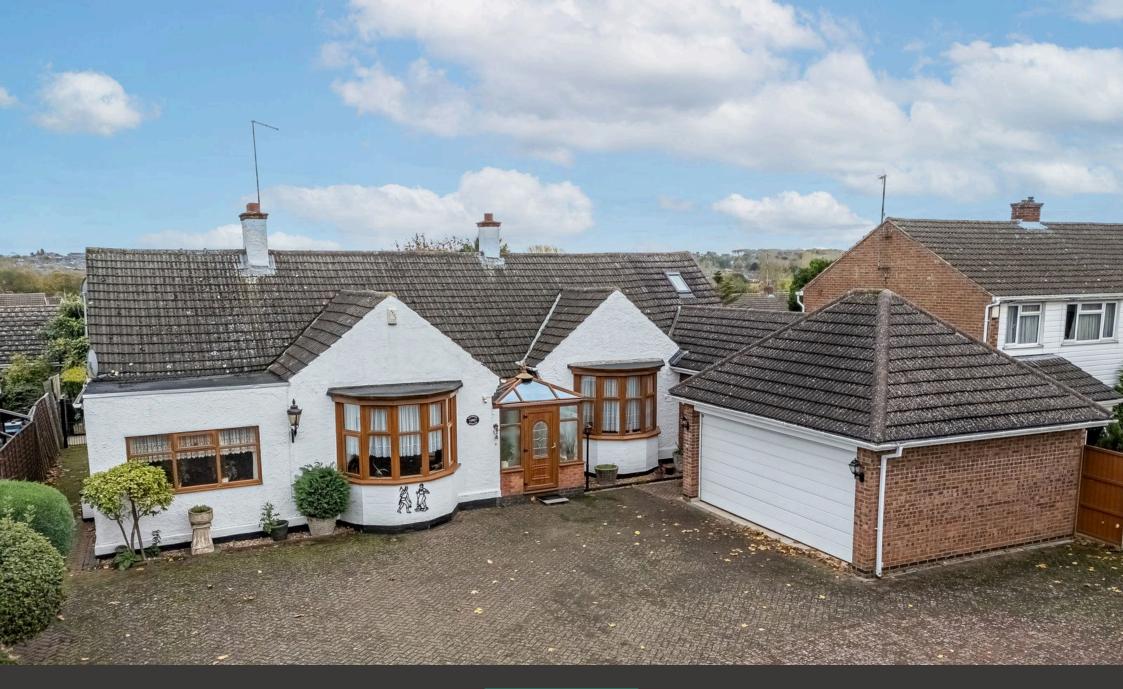

## Windmill Avenue, Kettering NN15

"Room to Manoeuvre

## "Room to Manoeuvre"

This impressive detached bungalow offers exceptional living space. Located conveniently close to the town centre and mainline railway station, the property combines spacious accommodation with practical living. The interior showcases quality finishes including oak parquet flooring and the spacious accommodation comprises three substantial double bedrooms, each with built-in storage. The property benefits from two en-suite bathrooms, featuring contemporary fittings and high-quality finishes. The kitchen/breakfast room is well-appointed with and ample space for dining and complimented by a utility room. You will also find the substantial bay fronted living room alongside the family/dining room offering versatile living options. The exterior is equally impressive, with electric gates leading to an extensive driveway accommodating over ten vehicles. The rear garden provides an excellent outdoor space with a large patio area and well-maintained lawn. The double garage with electric doors offers additional versatility with its adjoining store room. This property represents an ideal opportunity for those seeking a spacious home in a convenient location.

- · Detached bungalow
- Substantial driveway with electric gates
- Double garage with electric door
- EPC RATING: PENDING