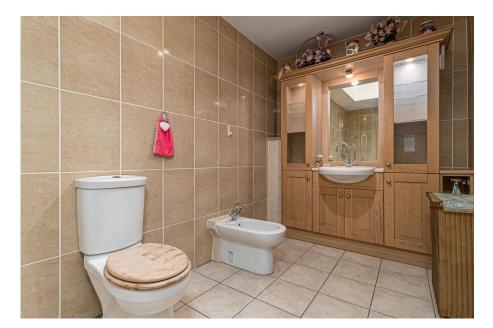

Bathroom - 2.62m x 1.75m (8'7" x 5'9")

**Bedroom One** - 4.7m x 3.61m (15'5" x 11'10")

**Ensuite** - 3.89m x 2.01m (12'9" x 6'7")

Bedroom Two - 3.76m x 3.66m (12'4" x 12'0")

**Ensuite** - 2.31m x 2.03m (7'7" x 6'8")