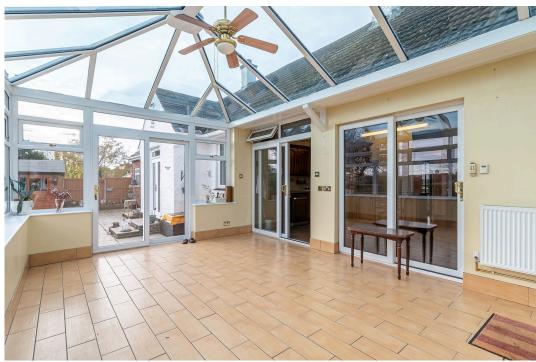

**Living Room** - 6.38m x 3.94m (20'11" x 12'11")

**Dining Room** - 5.51m x 3.35m (18'1" x 11'0")

Kitchen/Breakfast Room - 4.8m x 3.63m (15'9" x 11'11")

**Utility Room** - 1.6m x 1.52m (5'3" x 5'0")

Conservatory - 5.28m x 3.73m (17'4" x 12'3")