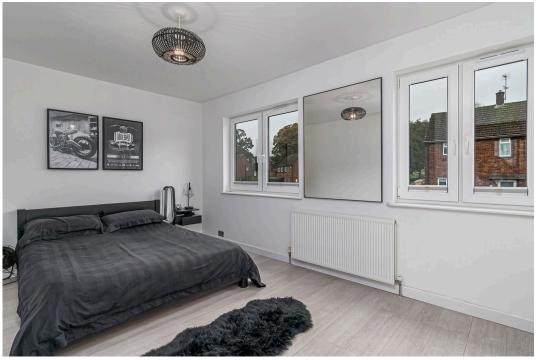

## "A Stylish Habitat"

This innovatively styled semi detached home has been greatly enhanced with a stunning interior set in this sought after location within easy reach of a wealth of amenities and the town centre. The entrance hall has an Oak step staircase to the first floor, there is a guest cloakroom, a generous free flowing living room and dining room with patio doors to the garden, the designer kitchen has an integrated oven, hob and dishwasher and the covered passage way to the side offer useful storage as well as access to the front and rear gardens. Upstairs the cool white bathroom is well appointed and the two bedrooms are good size double rooms both with built in storage, the main bedrooms offers scope to sub divide creating an optional bedrooms three. Outside a private block paved driveway provides parking for one car leading to a single garage, a useful UPVC double glazed garden room as well as well presented front and rear gardens. If you are looking for an established home with an up to date interior, then look no further!

Living/Dining Room - 6.48m x 3.4m (21'3" x 11'2")

**Kitchen** - 3.15m x 2.06m (10'4" x 6'9")

WC - 1.12m x 0.86m (3'8" x 2'10")

Bedroom One - 4.39m x 3.23m (14'5" x 10'7")

**Bedroom Two** - 3.05m x 2.84m (10'0" x 9'4")