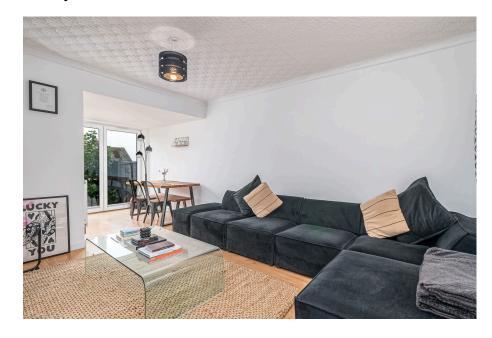

## "A Stylish Habitat"

This innovatively styled semi detached home has been greatly enhanced with a stunning interior set in this sought after location within easy reach of a wealth of amenities and the town centre. The entrance hall has an Oak step staircase to the first floor, there is a guest cloakroom, a generous free flowing living room and dining room with patio doors to the garden, the designer kitchen has an integrated oven, hob and dishwasher and the covered passage way to the side offer useful storage as well as access to the front and rear gardens. Upstairs the cool white bathroom is well appointed and the two bedrooms are good size double rooms both with built in storage, the main bedrooms offers scope to sub divide creating an optional bedrooms three. Outside a private block paved driveway provides parking for one car leading to a single garage, a useful UPVC double glazed garden room as well as well presented front and rear gardens. If you are looking for an established home with an up to date interior, then look no further!

Living/Dining Room - 6.48m x 3.4m (21'3" x 11'2")

**Kitchen** - 3.15m x 2.06m (10'4" x 6'9")

WC - 1.12m x 0.86m (3'8" x 2'10")

Bedroom One - 4.39m x 3.23m (14'5" x 10'7")

**Bedroom Two** - 3.05m x 2.84m (10'0" x 9'4")