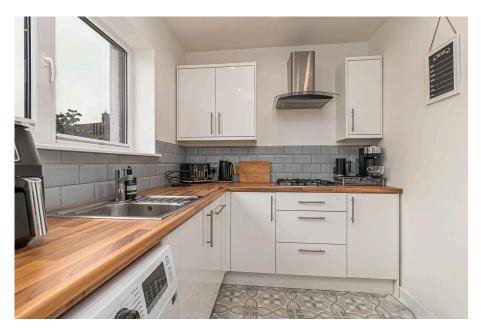

## "A Stylish Habitat"

This innovatively styled semi detached home has been greatly enhanced with a stunning interior set in this sought after location within easy reach of a wealth of amenities and the town centre. The entrance hall has an Oak step staircase to the first floor, there is a guest cloakroom, a generous free flowing living room and dining room with patio doors to the garden, the designer kitchen has an integrated oven, hob and dishwasher and the covered passage way to the side offer useful storage as well as access to the front and rear gardens. Upstairs the cool white bathroom is well appointed and the two bedrooms are good size double rooms both with built in storage, the main bedrooms offers scope to sub divide creating an optional bedrooms three. Outside a private block paved driveway provides parking for one car leading to a single garage, a useful UPVC double glazed garden room as well as well presented front and rear gardens. If you are looking for an established home with an up to date interior, then look no further!

Living/Dining Room - 6.48m x 3.4m (21'3" x 11'2")

**Kitchen** - 3.15m x 2.06m (10'4" x 6'9")

WC - 1.12m x 0.86m (3'8" x 2'10")

Bedroom One - 4.39m x 3.23m (14'5" x 10'7")

**Bedroom Two** - 3.05m x 2.84m (10'0" x 9'4")