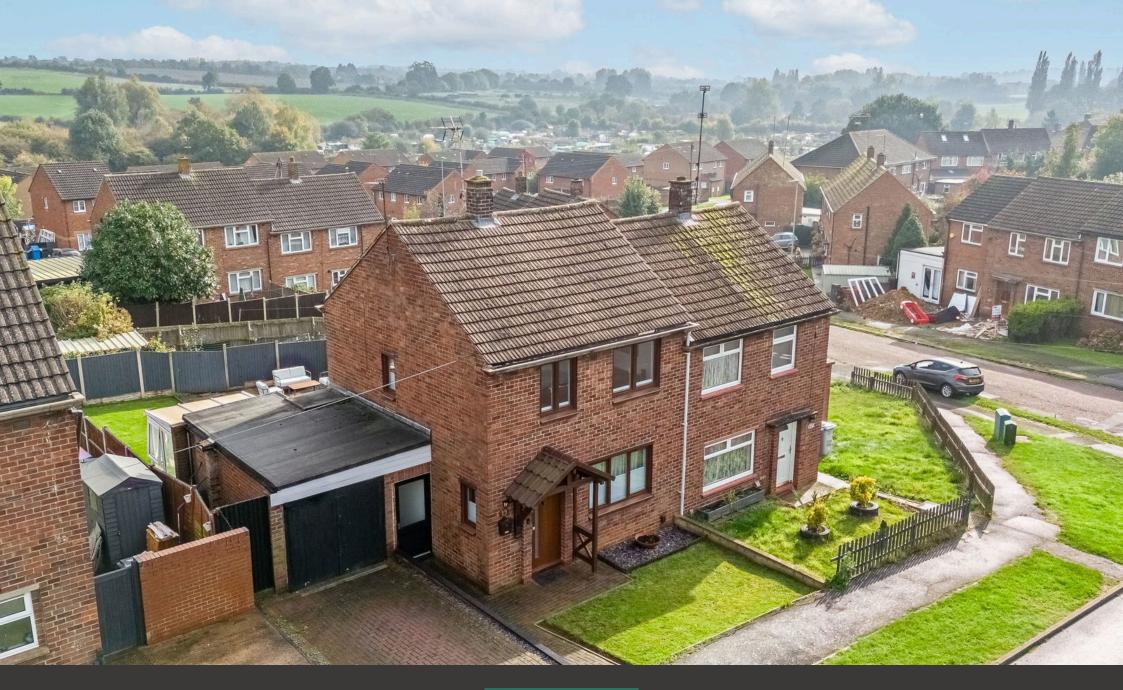

## Hilda Place, Kettering NN16 0PX

"A Stylish Habitat"

## "A Stylish Habitat"

This innovatively styled semi detached home has been greatly enhanced with a stunning interior set in this sought after location within easy reach of a wealth of amenities and the town centre. The entrance hall has an Oak step staircase to the first floor, there is a guest cloakroom, a generous free flowing living room and dining room with patio doors to the garden, the designer kitchen has an integrated oven, hob and dishwasher and the covered passage way to the side offer useful storage as well as access to the front and rear gardens. Upstairs the cool white bathroom is well appointed and the two bedrooms are good size double rooms both with built in storage, the main bedrooms offers scope to sub divide creating an optional bedrooms three. Outside a private block paved driveway provides parking for one car leading to a single garage, a useful UPVC double glazed garden room as well as well presented front and rear gardens. If you are looking for an established home with an up to date interior, then look no further!