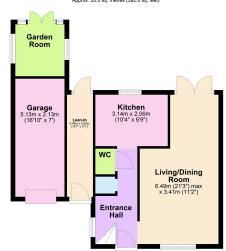

Living/Dining Room - 6.48m x 3.4m (21'3" x 11'2")

**Kitchen** - 3.15m x 2.06m (10'4" x 6'9")

WC - 1.12m x 0.86m (3'8" x 2'10")

Bedroom One - 4.39m x 3.23m (14'5" x 10'7")

**Bedroom Two** - 3.05m x 2.84m (10'0" x 9'4")

## Ground Floor Approx. 55.0 sq. metres (592.0 sq. feet)

Total area: approx. 89.4 sq. metres (961.8 sq. feet)

15-16 Market Place, Kettering,

as statements or representations of fact. Any areas, measurements of distances are approximate. The text, photographs and plans are for guidance only and are not necessarily comprehensive.