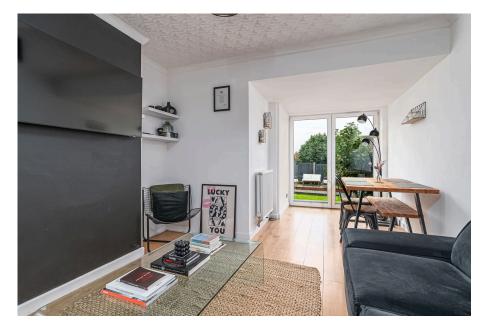

## "A Stylish Habitat"

This innovatively styled semi detached home has been greatly enhanced with a stunning interior set in this sought after location within easy reach of a wealth of amenities and the town centre. The entrance hall has an Oak step staircase to the first floor, there is a guest cloakroom, a generous free flowing living room and dining room with patio doors to the garden, the designer kitchen has an integrated oven, hob and dishwasher and the covered passage way to the side offer useful storage as well as access to the front and rear gardens. Upstairs the cool white bathroom is well appointed and the two bedrooms are good size double rooms both with built in storage, the main bedrooms offers scope to sub divide creating an optional bedrooms three. Outside a private block paved driveway provides parking for one car leading to a single garage, a useful UPVC double glazed garden room as well as well presented front and rear gardens. If you are looking for an established home with an up to date interior, then look no further!

Living/Dining Room - 6.48m x 3.4m (21'3" x 11'2")

**Kitchen** - 3.15m x 2.06m (10'4" x 6'9")

WC - 1.12m x 0.86m (3'8" x 2'10")

Bedroom One - 4.39m x 3.23m (14'5" x 10'7")

**Bedroom Two** - 3.05m x 2.84m (10'0" x 9'4")