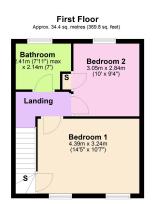

Living/Dining Room - 6.48m x 3.4m (21'3" x 11'2")

**Kitchen** - 3.15m x 2.06m (10'4" x 6'9")

WC - 1.12m x 0.86m (3'8" x 2'10")

Bedroom One - 4.39m x 3.23m (14'5" x 10'7")

**Bedroom Two** - 3.05m x 2.84m (10'0" x 9'4")

Bathroom - 2.41m x 2.13m (7'11" x 7'0")

Garden Room

Garage - 5.13m x 2.13m (16'10" x 7'0")

Semi Detached

Two Bedrooms

Garage

Parking

Ground Floor WC