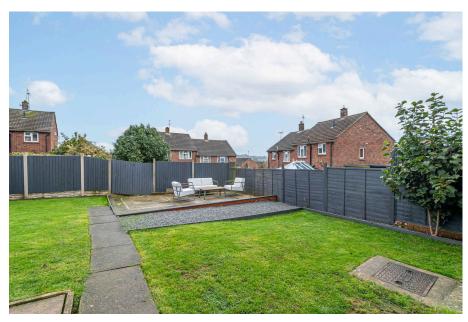

## "A Stylish Habitat"

This innovatively styled semi detached home has been greatly enhanced with a stunning interior set in this sought after location within easy reach of a wealth of amenities and the town centre. The entrance hall has an Oak step staircase to the first floor, there is a guest cloakroom, a generous free flowing living room and dining room with patio doors to the garden, the designer kitchen has an integrated oven, hob and dishwasher and the covered passage way to the side offer useful storage as well as access to the front and rear gardens. Upstairs the cool white bathroom is well appointed and the two bedrooms are good size double rooms both with built in storage, the main bedrooms offers scope to sub divide creating an optional bedrooms three. Outside a private block paved driveway provides parking for one car leading to a single garage, a useful UPVC double glazed garden room as well as well presented front and rear gardens. If you are looking for an established home with an up to date interior, then look no further!