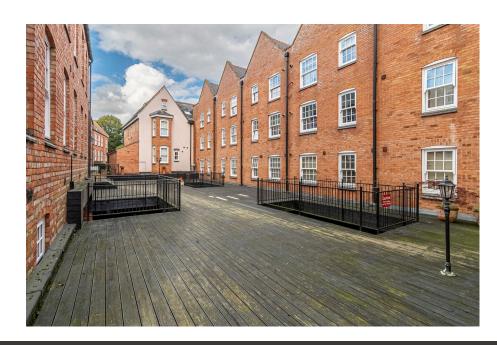

## "Lateral Living - Urban Convenience"

This ground floor apartment offers a perfect blend of modern comfort and urban convenience. Situated in a prime location providing easy access to a variety of amenities including shops, bus routes, restaurants, butchers, and bakers. The property is close to the picturesque church, beautifully illuminated at night. The interior features an open-plan layout, ideal for contemporary living. The kitchen, dining, and living areas flow seamlessly, creating a spacious and inviting atmosphere. The kitchen is well-equipped with a range of base and eye-level cupboards, modern appliances, and integrated features. Two double bedrooms provide ample space, with the main bedroom offering additional storage and access to a versatile basement area. The property benefits from gas central heating and sealed unit double glazed windows, ensuring comfort throughout the year. An ensuite bathroom and a separate shower room cater to practical needs with style. Outside, residents enjoy access to beautifully maintained communal gardens, complete with cobbled and timber decked seating areas, perfect for relaxation as well as private parking accessed via electric security gates. With its combination of lateral living, modern amenities, and a convenient location, this apartment presents an excellent opportunity for those seeking a comfortable urban lifestyle.

Basement - 2.72m x 2.59m (8'11" x 8'6")

Total area: approx. 65.3 sq. metres (703.1 sq. feet)

· Two Double Bedrooms

Bathroom

Gated Allocated Parking for One Car.

· Communal Gardens

Basement

EPC RATING: PENDING