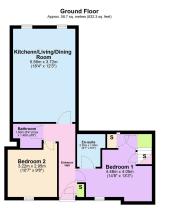

**Kitchen/Living/Dining Room** - 5.59m x 4.04m (18'4" x 13'3")

Bedroom One - 4.47m x 4.04m (14'8" x 13'3")

Ensuite - 1.91m x 1.7m (6'3" x 5'7")

**Bedroom Two** - 3.23m x 2.95m (10'7" x 9'8")

Bathroom - 1.93m x 1.45m (6'4" x 4'9")

Basement - 2.72m x 2.59m (8'11" x 8'6")

Total area: approx. 65.3 sq. metres (703.1 sq. feet)

· Two Double Bedrooms

Bathroom

Gated Allocated Parking for One Car.

· Communal Gardens

Basement

EPC RATING: PENDING