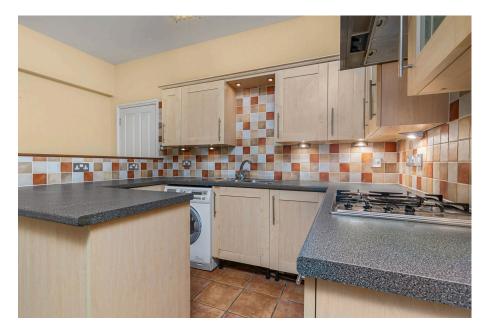

## "Lateral Living - Urban Convenience"

This ground floor apartment offers a perfect blend of modern comfort and urban convenience. Situated in a prime location providing easy access to a variety of amenities including shops, bus routes, restaurants, butchers, and bakers. The property is close to the picturesque church, beautifully illuminated at night. The interior features an open-plan layout, ideal for contemporary living. The kitchen, dining, and living areas flow seamlessly, creating a spacious and inviting atmosphere. The kitchen is well-equipped with a range of base and eye-level cupboards, modern appliances, and integrated features. Two double bedrooms provide ample space, with the main bedroom offering additional storage and access to a versatile basement area. The property benefits from gas central heating and sealed unit double glazed windows, ensuring comfort throughout the year. An ensuite bathroom and a separate shower room cater to practical needs with style. Outside, residents enjoy access to beautifully maintained communal gardens, complete with cobbled and timber decked seating areas, perfect for relaxation as well as private parking accessed via electric security gates. With its combination of lateral living, modern amenities, and a convenient location, this apartment presents an excellent opportunity for those seeking a comfortable urban lifestyle.

**Kitchen/Living/Dining Room** - 5.59m x 4.04m (18'4" x 13'3")

Bedroom One - 4.47m x 4.04m (14'8" x 13'3")

Ensuite - 1.91m x 1.7m (6'3" x 5'7")

**Bedroom Two** - 3.23m x 2.95m (10'7" x 9'8")

Bathroom - 1.93m x 1.45m (6'4" x 4'9")