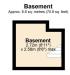

Basement - 2.72m x 2.59m (8'11" x 8'6")

Total area: approx. 65.3 sq. metres (703.1 sq. feet)

· Two Double Bedrooms

Bathroom

Gated Allocated Parking for One Car.

· Communal Gardens

Basement

EPC RATING: PENDING