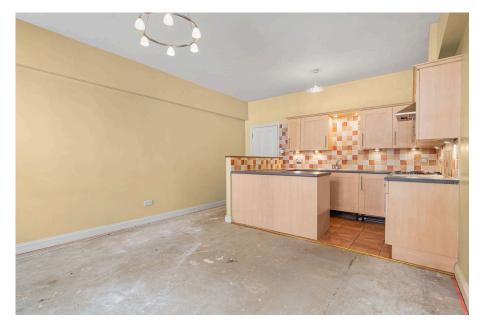

## "Lateral Living - Urban Convenience"

This ground floor apartment offers a perfect blend of modern comfort and urban convenience. Situated in a prime location providing easy access to a variety of amenities including shops, bus routes, restaurants, butchers, and bakers. The property is close to the picturesque church, beautifully illuminated at night. The interior features an open-plan layout, ideal for contemporary living. The kitchen, dining, and living areas flow seamlessly, creating a spacious and inviting atmosphere. The kitchen is well-equipped with a range of base and eye-level cupboards, modern appliances, and integrated features. Two double bedrooms provide ample space, with the main bedroom offering additional storage and access to a versatile basement area. The property benefits from gas central heating and sealed unit double glazed windows, ensuring comfort throughout the year. An ensuite bathroom and a separate shower room cater to practical needs with style. Outside, residents enjoy access to beautifully maintained communal gardens, complete with cobbled and timber decked seating areas, perfect for relaxation as well as private parking accessed via electric security gates. With its combination of lateral living, modern amenities, and a convenient location, this apartment presents an excellent opportunity for those seeking a comfortable urban lifestyle.

**Kitchen/Living/Dining Room** - 5.59m x 4.04m (18'4" x 13'3")

Bedroom One - 4.47m x 4.04m (14'8" x 13'3")

Ensuite - 1.91m x 1.7m (6'3" x 5'7")

**Bedroom Two** - 3.23m x 2.95m (10'7" x 9'8")

Bathroom - 1.93m x 1.45m (6'4" x 4'9")