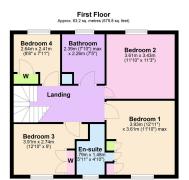

Guest Cloakroom - 2.79m x 0.86m (9'2" x 2'10")

**Bedroom One** - 3.94m x 3.63m (12'11" x 11'11")

**Ensuite** - 2.69m x 1.47m (8'10" x 4'10")

Bedroom Two - 3.61m x 3.43m (11'10" x 11'3")

Bedroom Three - 3.18m x 2.74m (10'5" x 9'0")

**Bedroom Four** - 2.64m x 2.41m (8'8" x 7'11")

Bathroom - 2.39m x 2.26m (7'10" x 7'5")

Detached House

Four Bedrooms

Village Location

· Air Source Heat Pump

• Parking For Four Cars

Garage

• EPC RATING: D

COUNCIL TAX: F

Total area: approx. 157.6 sq. metres (1696.3 sq. feet)

15-16 Market Place, Kettering, Northamptonshire, NN16 0AJ