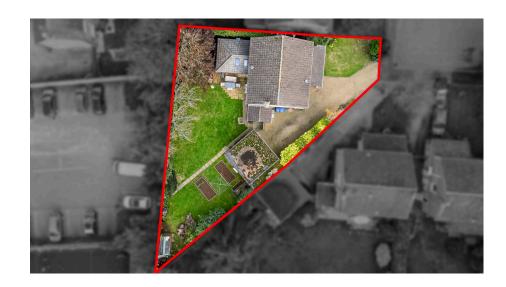

• EPC RATING: D

COUNCIL TAX: F

Total area: approx. 157.6 sq. metres (1696.3 sq. feet)

15-16 Market Place, Kettering, Northamptonshire, NN16 0AJ