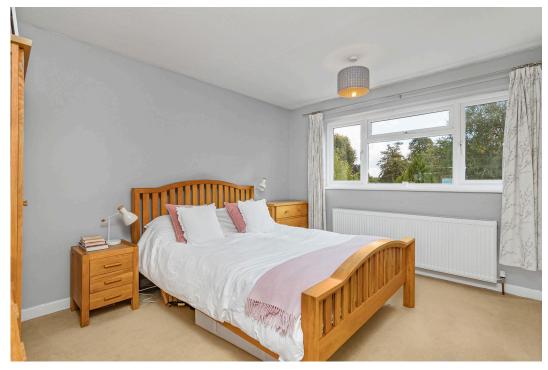

## "Well Connected Village Living"

Discreetly positioned at the end of this most desirable cul de sac, occupying a lovely plot with distant views of the Church spire, illuminated by night, this extended detached home offers impressive proportions both inside and out. The accommodation offers efficient living with central heating and hot water via an Air Source heat pump as well as UPVC double glazed windows. The entrance porch leads via Oak interior doors to the entrance hall, quest cloakroom, versatile study/ snug and a palatial living room enjoying the warmth of a wood burner. The extensive kitchen/dining/family room spans the back of the house with Oak worksurfaces, the dining/family area creates a perfect social space with bi-folding doors creating an open aperture for the warmer months. Upstairs the light filled landing leads to a principal bathroom and four bedrooms, three of which are double sized, the principal bedroom with ensuite shower. Outside the fore garden is laid to lawn, the generous driveway provides plenty of parking leading to the double garage, the fabulous rear garden enjoys an established feel and is a great size. Loddington has a primary school, thriving cricket club, Loddington Wetlands as well as lovely rural walks, a short drive to Kettering enables direct access to St Pancras International in under an hour. A well connected home in a relaxing village environment.

Guest Cloakroom - 2.79m x 0.86m (9'2" x 2'10")

**Bedroom One** - 3.94m x 3.63m (12'11" x 11'11")

**Ensuite** - 2.69m x 1.47m (8'10" x 4'10")

Bedroom Two - 3.61m x 3.43m (11'10" x 11'3")

Bedroom Three - 3.18m x 2.74m (10'5" x 9'0")