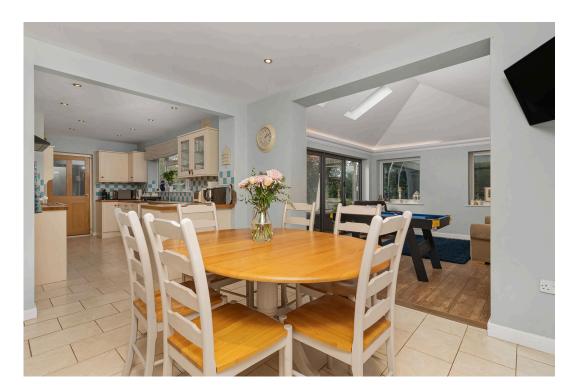

## "Well Connected Village Living"

Discreetly positioned at the end of this most desirable cul de sac, occupying a lovely plot with distant views of the Church spire, illuminated by night, this extended detached home offers impressive proportions both inside and out. The accommodation offers efficient living with central heating and hot water via an Air Source heat pump as well as UPVC double glazed windows. The entrance porch leads via Oak interior doors to the entrance hall, quest cloakroom, versatile study/ snug and a palatial living room enjoying the warmth of a wood burner. The extensive kitchen/dining/family room spans the back of the house with Oak worksurfaces, the dining/family area creates a perfect social space with bi-folding doors creating an open aperture for the warmer months. Upstairs the light filled landing leads to a principal bathroom and four bedrooms, three of which are double sized, the principal bedroom with ensuite shower. Outside the fore garden is laid to lawn, the generous driveway provides plenty of parking leading to the double garage, the fabulous rear garden enjoys an established feel and is a great size. Loddington has a primary school, thriving cricket club, Loddington Wetlands as well as lovely rural walks, a short drive to Kettering enables direct access to St Pancras International in under an hour. A well connected home in a relaxing village environment.

**Living Room** - 6.55m x 3.63m (21'6" x 11'11")

Kitchen/Dining Room - 8.53m x 2.77m (28'0" x 9'1")

Family Room - 4.62m x 3.71m (15'2" x 12'2")

**Study/Playroom** - 2.92m x 2.54m (9'7" x 8'4")

**Utility Room** - 2.31m x 2.06m (7'7" x 6'9")