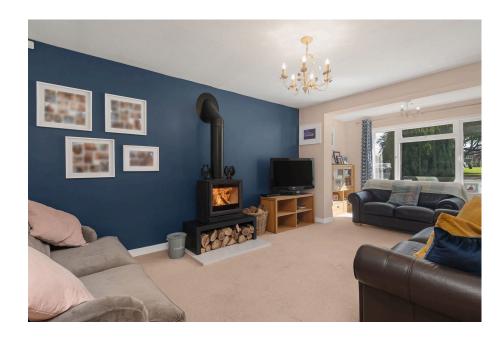

## "Well Connected Village Living"

Discreetly positioned at the end of this most desirable cul de sac, occupying a lovely plot with distant views of the Church spire, illuminated by night, this extended detached home offers impressive proportions both inside and out. The accommodation offers efficient living with central heating and hot water via an Air Source heat pump as well as UPVC double glazed windows. The entrance porch leads via Oak interior doors to the entrance hall, quest cloakroom, versatile study/ snug and a palatial living room enjoying the warmth of a wood burner. The extensive kitchen/dining/family room spans the back of the house with Oak worksurfaces, the dining/family area creates a perfect social space with bi-folding doors creating an open aperture for the warmer months. Upstairs the light filled landing leads to a principal bathroom and four bedrooms, three of which are double sized, the principal bedroom with ensuite shower. Outside the fore garden is laid to lawn, the generous driveway provides plenty of parking leading to the double garage, the fabulous rear garden enjoys an established feel and is a great size. Loddington has a primary school, thriving cricket club, Loddington Wetlands as well as lovely rural walks, a short drive to Kettering enables direct access to St Pancras International in under an hour. A well connected home in a relaxing village environment.

**Living Room** - 6.55m x 3.63m (21'6" x 11'11")

Kitchen/Dining Room - 8.53m x 2.77m (28'0" x 9'1")

Family Room - 4.62m x 3.71m (15'2" x 12'2")

**Study/Playroom** - 2.92m x 2.54m (9'7" x 8'4")

**Utility Room** - 2.31m x 2.06m (7'7" x 6'9")