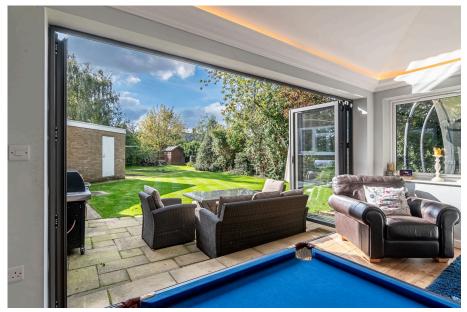

## "Well Connected Village Living"

Discreetly positioned at the end of this most desirable cul de sac, occupying a lovely plot with distant views of the Church spire, illuminated by night, this extended detached home offers impressive proportions both inside and out. The accommodation offers efficient living with central heating and hot water via an Air Source heat pump as well as UPVC double glazed windows. The entrance porch leads via Oak interior doors to the entrance hall, quest cloakroom, versatile study/ snug and a palatial living room enjoying the warmth of a wood burner. The extensive kitchen/dining/family room spans the back of the house with Oak worksurfaces, the dining/family area creates a perfect social space with bi-folding doors creating an open aperture for the warmer months. Upstairs the light filled landing leads to a principal bathroom and four bedrooms, three of which are double sized, the principal bedroom with ensuite shower. Outside the fore garden is laid to lawn, the generous driveway provides plenty of parking leading to the double garage, the fabulous rear garden enjoys an established feel and is a great size. Loddington has a primary school, thriving cricket club, Loddington Wetlands as well as lovely rural walks, a short drive to Kettering enables direct access to St Pancras International in under an hour. A well connected home in a relaxing village environment.

**Living Room** - 6.55m x 3.63m (21'6" x 11'11")

Kitchen/Dining Room - 8.53m x 2.77m (28'0" x 9'1")

Family Room - 4.62m x 3.71m (15'2" x 12'2")

**Study/Playroom** - 2.92m x 2.54m (9'7" x 8'4")

**Utility Room** - 2.31m x 2.06m (7'7" x 6'9")