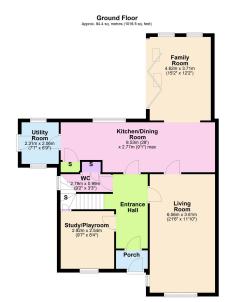

**Living Room** - 6.55m x 3.63m (21'6" x 11'11")

Kitchen/Dining Room - 8.53m x 2.77m (28'0" x 9'1")

Family Room - 4.62m x 3.71m (15'2" x 12'2")

**Study/Playroom** - 2.92m x 2.54m (9'7" x 8'4")

**Utility Room** - 2.31m x 2.06m (7'7" x 6'9")

Guest Cloakroom - 2.79m x 0.86m (9'2" x 2'10")

**Bedroom One** - 3.94m x 3.63m (12'11" x 11'11")

**Ensuite** - 2.69m x 1.47m (8'10" x 4'10")

Bedroom Two - 3.61m x 3.43m (11'10" x 11'3")

Bedroom Three - 3.18m x 2.74m (10'5" x 9'0")

• EPC RATING: D

COUNCIL TAX: F

Total area: approx. 157.6 sq. metres (1696.3 sq. feet)

15-16 Market Place, Kettering, Northamptonshire, NN16 0AJ