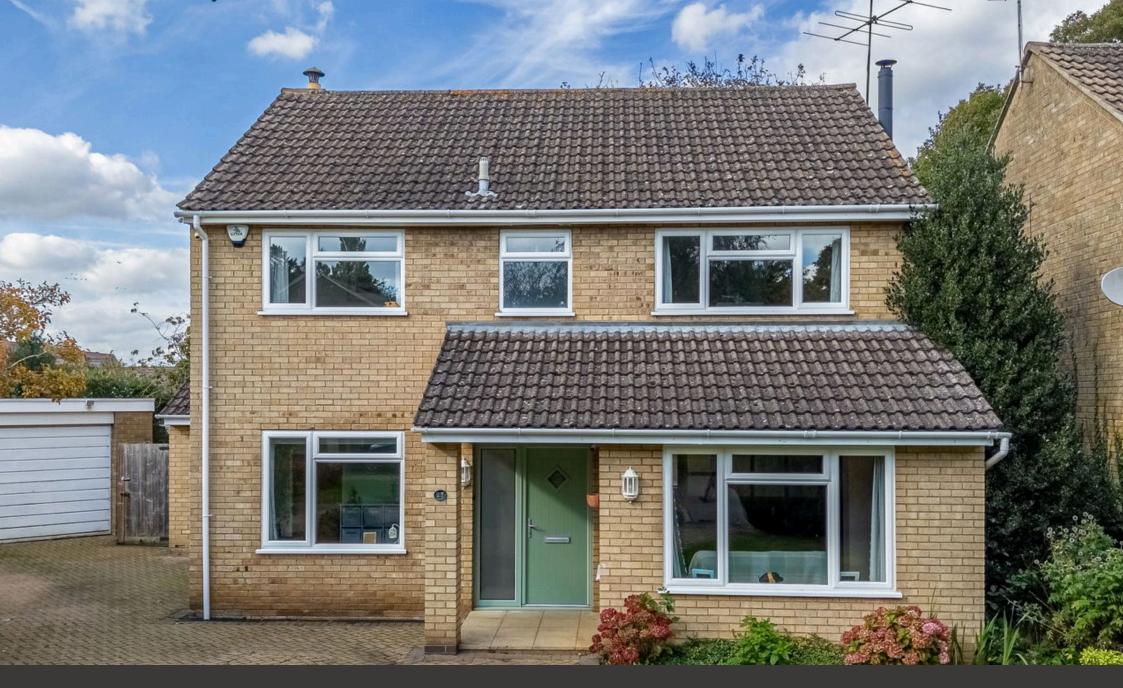

## "Well Connected Village Living"

Discreetly positioned at the end of this most desirable cul de sac, occupying a lovely plot with distant views of the Church spire, illuminated by night, this extended detached home offers impressive proportions both inside and out. The accommodation offers efficient living with central heating and hot water via an Air Source heat pump as well as UPVC double glazed windows. The entrance porch leads via Oak interior doors to the entrance hall, quest cloakroom, versatile study/ snug and a palatial living room enjoying the warmth of a wood burner. The extensive kitchen/dining/family room spans the back of the house with Oak worksurfaces, the dining/family area creates a perfect social space with bi-folding doors creating an open aperture for the warmer months. Upstairs the light filled landing leads to a principal bathroom and four bedrooms, three of which are double sized, the principal bedroom with ensuite shower. Outside the fore garden is laid to lawn, the generous driveway provides plenty of parking leading to the double garage, the fabulous rear garden enjoys an established feel and is a great size. Loddington has a primary school, thriving cricket club, Loddington Wetlands as well as lovely rural walks, a short drive to Kettering enables direct access to St Pancras International in under an hour. A well connected home in a relaxing village environment.