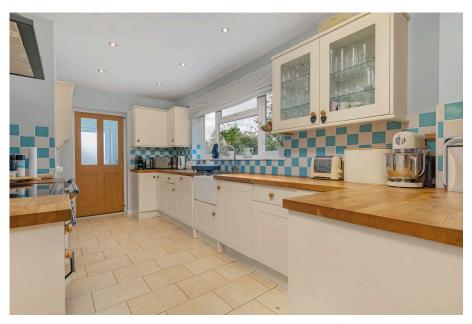

## "Well Connected Village Living"

Discreetly positioned at the end of this most desirable cul de sac, occupying a lovely plot with distant views of the Church spire, illuminated by night, this extended detached home offers impressive proportions both inside and out. The accommodation offers efficient living with central heating and hot water via an Air Source heat pump as well as UPVC double glazed windows. The entrance porch leads via Oak interior doors to the entrance hall, quest cloakroom, versatile study/ snug and a palatial living room enjoying the warmth of a wood burner. The extensive kitchen/dining/family room spans the back of the house with Oak worksurfaces, the dining/family area creates a perfect social space with bi-folding doors creating an open aperture for the warmer months. Upstairs the light filled landing leads to a principal bathroom and four bedrooms, three of which are double sized, the principal bedroom with ensuite shower. Outside the fore garden is laid to lawn, the generous driveway provides plenty of parking leading to the double garage, the fabulous rear garden enjoys an established feel and is a great size. Loddington has a primary school, thriving cricket club, Loddington Wetlands as well as lovely rural walks, a short drive to Kettering enables direct access to St Pancras International in under an hour. A well connected home in a relaxing village environment.

**Living Room** - 6.55m x 3.63m (21'6" x 11'11")

Kitchen/Dining Room - 8.53m x 2.77m (28'0" x 9'1")

Family Room - 4.62m x 3.71m (15'2" x 12'2")

**Study/Playroom** - 2.92m x 2.54m (9'7" x 8'4")

**Utility Room** - 2.31m x 2.06m (7'7" x 6'9")