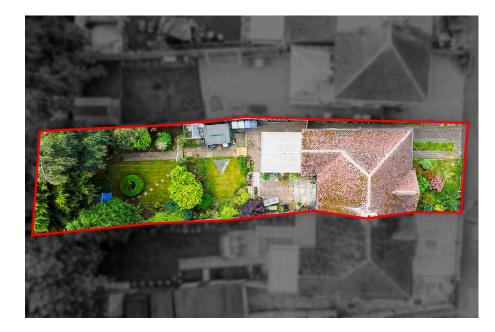

## "Convenient Living"

This impressive semi-detached bungalow offers comfortable living with two double bedrooms and a conservatory. The property features a bay-fronted living room and a fitted kitchen, providing a blend of character and modern convenience. The generous rear garden is attractively planted, offering a delightful outdoor space. A block-paved area offers potential for parking (subject to the Kerbs being lowered/Planning Permission). The kitchen boasts a range of cupboards and drawers, along with modern appliances. The living room is a good size, featuring a gas fireplace and a bay-fronted window that floods the space with natural light. With gas central heating and UPVC double glazing throughout, this bungalow offers comfort and warmth. The bathroom includes a WC, pedestal wash hand basin, and a shower, complemented by ceramic splashbacks and a heated towel rail. The front garden is attractively planted with select shrubbery and enclosed with half-height panel fencing, while the rear garden features a generous patio, perfect for enjoying sunny days. This property presents an excellent opportunity for those seeking a comfortable and well-maintained home in a desirable, convenient location.

Conservatory - 3.45m x 3.05m (11'4" x 10'0")

Total area: approx. 64.4 sq. metres (692.7 sq. feet)

· Two Bedrooms

Two Reception

Garden

• EPC RATING: D

· COUNCIL TAX: B