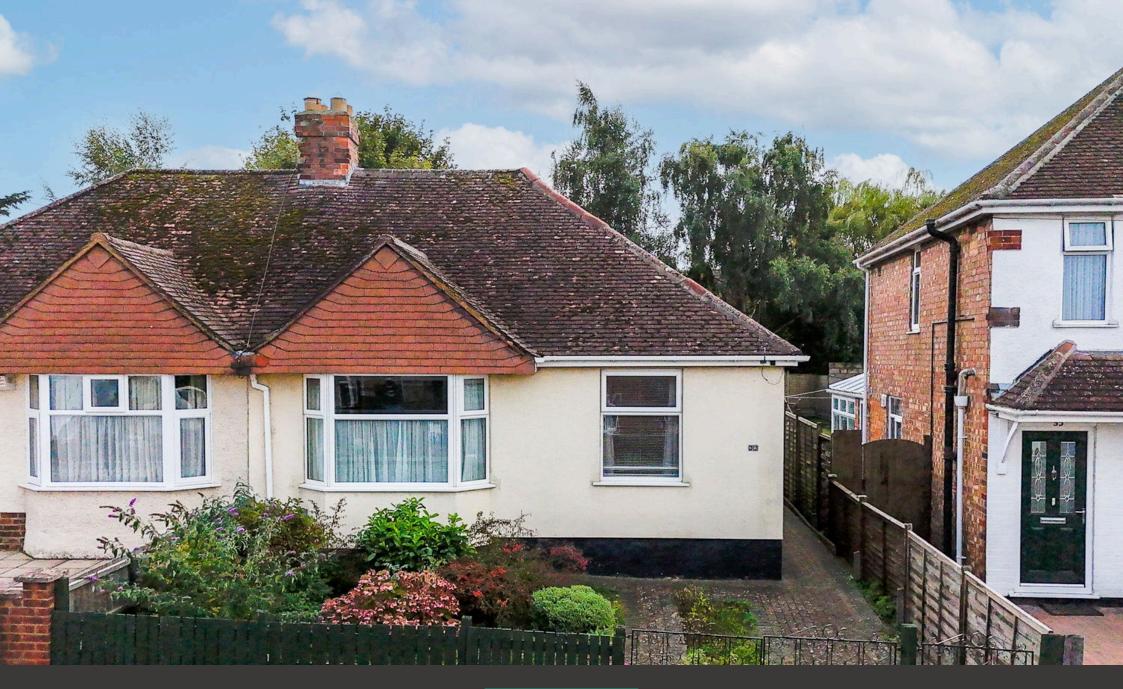

## **Bryant Road, Kettering NN15**

"Convenient Living"

## "Convenient Living"

This impressive semi-detached bungalow offers comfortable living with two double bedrooms and a conservatory. The property features a bay-fronted living room and a fitted kitchen, providing a blend of character and modern convenience. The generous rear garden is attractively planted, offering a delightful outdoor space. A block-paved area offers potential for parking (subject to the Kerbs being lowered/Planning Permission). The kitchen boasts a range of cupboards and drawers, along with modern appliances. The living room is a good size, featuring a gas fireplace and a bay-fronted window that floods the space with natural light. With gas central heating and UPVC double glazing throughout, this bungalow offers comfort and warmth. The bathroom includes a WC, pedestal wash hand basin, and a shower, complemented by ceramic splashbacks and a heated towel rail. The front garden is attractively planted with select shrubbery and enclosed with half-height panel fencing, while the rear garden features a generous patio, perfect for enjoying sunny days. This property presents an excellent opportunity for those seeking a comfortable and well-maintained home in a desirable, convenient location.