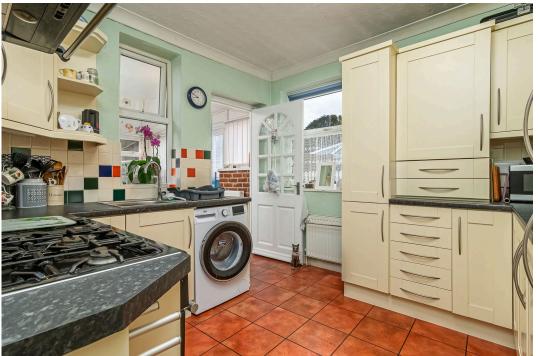

## "Convenient Living"

This impressive semi-detached bungalow offers comfortable living with two double bedrooms and a conservatory. The property features a bay-fronted living room and a fitted kitchen, providing a blend of character and modern convenience. The generous rear garden is attractively planted, offering a delightful outdoor space. A block-paved area offers potential for parking (subject to the Kerbs being lowered/Planning Permission). The kitchen boasts a range of cupboards and drawers, along with modern appliances. The living room is a good size, featuring a gas fireplace and a bay-fronted window that floods the space with natural light. With gas central heating and UPVC double glazing throughout, this bungalow offers comfort and warmth. The bathroom includes a WC, pedestal wash hand basin, and a shower, complemented by ceramic splashbacks and a heated towel rail. The front garden is attractively planted with select shrubbery and enclosed with half-height panel fencing, while the rear garden features a generous patio, perfect for enjoying sunny days. This property presents an excellent opportunity for those seeking a comfortable and well-maintained home in a desirable, convenient location.

**Living Room** - 3.73m x 3.48m (12'3" x 11'5")

**Kitchen** - 4.11m x 3.05m (13'6" x 10'0")

**Bedroom One** - 3.48m x 3.45m (11'5" x 11'4")

**Bedroom Two** - 3.07m x 2.64m (10'1" x 8'8")

**Bathroom** - 2.24m x 1.07m (7'4" x 3'6")