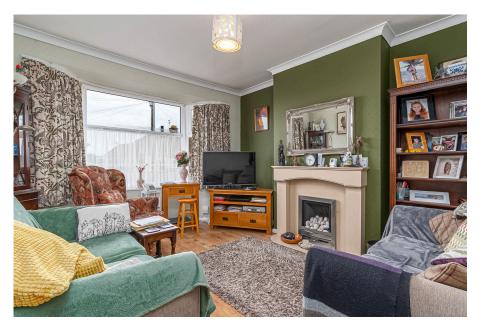

## "Convenient Living"

This impressive semi-detached bungalow offers comfortable living with two double bedrooms and a conservatory. The property features a bay-fronted living room and a fitted kitchen, providing a blend of character and modern convenience. The generous rear garden is attractively planted, offering a delightful outdoor space. A block-paved area offers potential for parking (subject to the Kerbs being lowered/Planning Permission). The kitchen boasts a range of cupboards and drawers, along with modern appliances. The living room is a good size, featuring a gas fireplace and a bay-fronted window that floods the space with natural light. With gas central heating and UPVC double glazing throughout, this bungalow offers comfort and warmth. The bathroom includes a WC, pedestal wash hand basin, and a shower, complemented by ceramic splashbacks and a heated towel rail. The front garden is attractively planted with select shrubbery and enclosed with half-height panel fencing, while the rear garden features a generous patio, perfect for enjoying sunny days. This property presents an excellent opportunity for those seeking a comfortable and well-maintained home in a desirable, convenient location.

**Living Room** - 3.73m x 3.48m (12'3" x 11'5")

**Kitchen** - 4.11m x 3.05m (13'6" x 10'0")

**Bedroom One** - 3.48m x 3.45m (11'5" x 11'4")

**Bedroom Two** - 3.07m x 2.64m (10'1" x 8'8")

**Bathroom** - 2.24m x 1.07m (7'4" x 3'6")