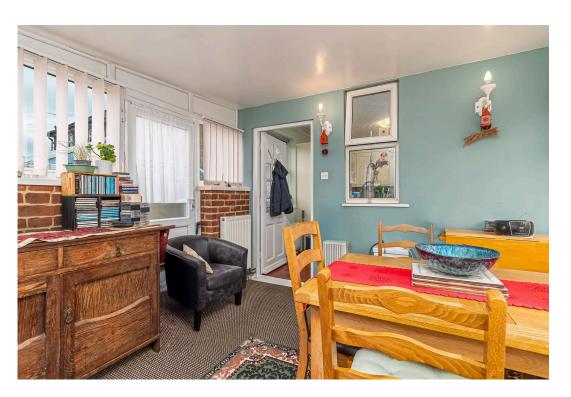

## "Convenient Living"

This impressive semi-detached bungalow offers comfortable living with two double bedrooms and a conservatory. The property features a bay-fronted living room and a fitted kitchen, providing a blend of character and modern convenience. The generous rear garden is attractively planted, offering a delightful outdoor space. A block-paved area offers potential for parking (subject to the Kerbs being lowered/Planning Permission). The kitchen boasts a range of cupboards and drawers, along with modern appliances. The living room is a good size, featuring a gas fireplace and a bay-fronted window that floods the space with natural light. With gas central heating and UPVC double glazing throughout, this bungalow offers comfort and warmth. The bathroom includes a WC, pedestal wash hand basin, and a shower, complemented by ceramic splashbacks and a heated towel rail. The front garden is attractively planted with select shrubbery and enclosed with half-height panel fencing, while the rear garden features a generous patio, perfect for enjoying sunny days. This property presents an excellent opportunity for those seeking a comfortable and well-maintained home in a desirable, convenient location.