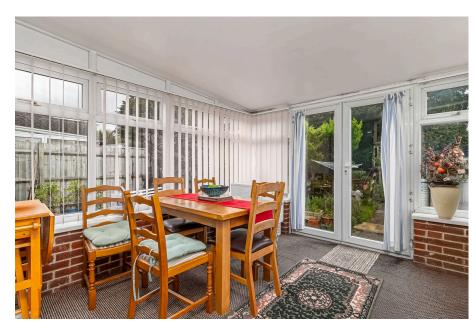

## "Convenient Living"

This impressive semi-detached bungalow offers comfortable living with two double bedrooms and a conservatory. The property features a bay-fronted living room and a fitted kitchen, providing a blend of character and modern convenience. The generous rear garden is attractively planted, offering a delightful outdoor space. A block-paved area offers potential for parking (subject to the Kerbs being lowered/Planning Permission). The kitchen boasts a range of cupboards and drawers, along with modern appliances. The living room is a good size, featuring a gas fireplace and a bay-fronted window that floods the space with natural light. With gas central heating and UPVC double glazing throughout, this bungalow offers comfort and warmth. The bathroom includes a WC, pedestal wash hand basin, and a shower, complemented by ceramic splashbacks and a heated towel rail. The front garden is attractively planted with select shrubbery and enclosed with half-height panel fencing, while the rear garden features a generous patio, perfect for enjoying sunny days. This property presents an excellent opportunity for those seeking a comfortable and well-maintained home in a desirable, convenient location.

Conservatory - 3.45m x 3.05m (11'4" x 10'0")

Total area: approx. 64.4 sq. metres (692.7 sq. feet)

· Two Bedrooms

Two Reception

Garden

• EPC RATING: D

· COUNCIL TAX: B