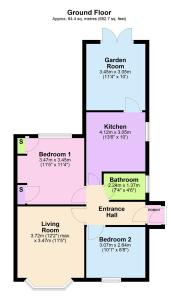

**Living Room** - 3.73m x 3.48m (12'3" x 11'5")

**Kitchen** - 4.11m x 3.05m (13'6" x 10'0")

**Bedroom One** - 3.48m x 3.45m (11'5" x 11'4")

**Bedroom Two** - 3.07m x 2.64m (10'1" x 8'8")

**Bathroom** - 2.24m x 1.07m (7'4" x 3'6")

Conservatory - 3.45m x 3.05m (11'4" x 10'0")

Total area: approx. 64.4 sq. metres (692.7 sq. feet)

· Two Bedrooms

Two Reception

Garden

• EPC RATING: D

· COUNCIL TAX: B