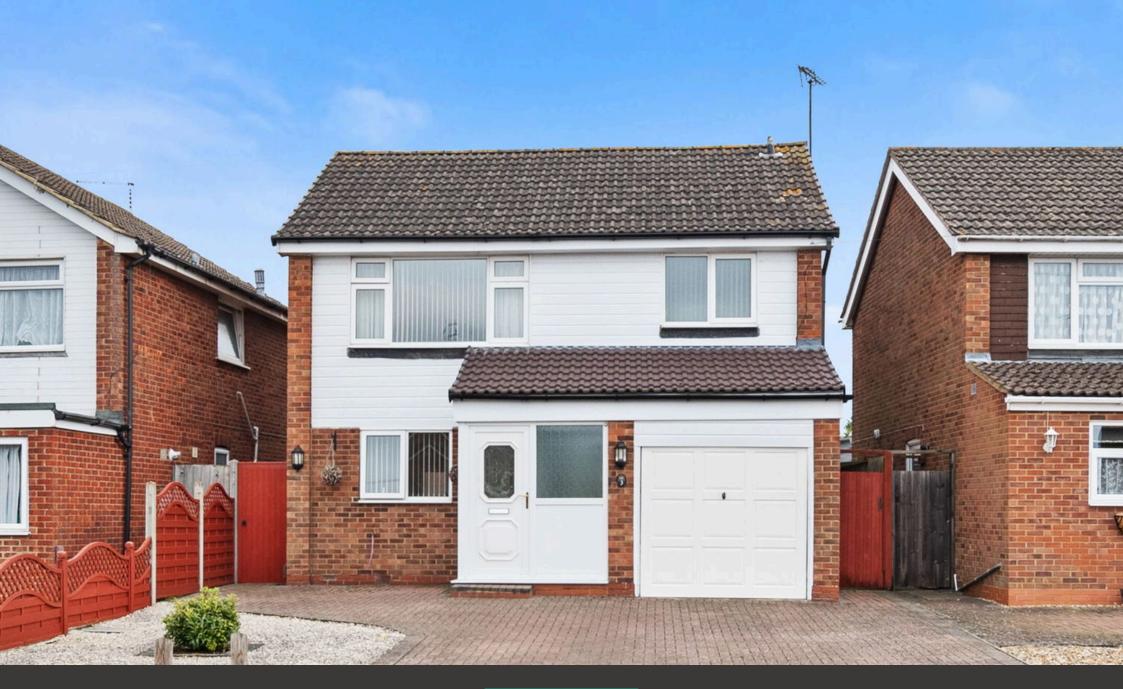

## "Location Location Location"

This fabulous three-bedroom detached home is located within the very desirable Ise Village, a moments walk from schools, shops, amenities and lovely open walks. The immaculate interior comprises of entrance porch and hallway, an stylish Wren kitchen with integrated oven, hob and extractor as well as a fridge and freezer, the generous living room provides both living and dining options with feature fireplace and picture window overlooking the garden. Upstairs there are three double bedrooms, a principal bathroom, and an additional WC perfect for family living. Gas central heating and UPVC double glazing complete the inside. Outside there is a block paved driveway providing parking for three cars leading to the single garage with power and light, the fore garden is arranged with easy care in mind and the rear garden has a patio area perfect for alfresco dining with a manicured lawn and attractive boarders. You don't want to miss this! Call us now for a viewing.