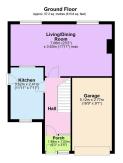

**Living/Dining Room** - 7.06m x 3.63m (23'2" x 11'11")

**Kitchen** - 3.63m x 2.41m (11'11" x 7'11")

Garage - 5.11m x 2.77m (16'9" x 9'1")

Bedroom One - 4.37m x 3.02m (14'4" x 9'11")

**Bedroom Two** - 3.61m x 3.35m (11'10" x 11'0")

Bedroom Three - 3.02m x 2.57m (9'11" x 8'5")

**Bathroom** - 2.54m x 1.7m (8'4" x 5'7")

WC - 1.65m x 0.89m (5'5" x 2'11")

Three Bedrooms

Off Road Parking

Garage

· COUNCIL TAX: C

• EPC RATING: D