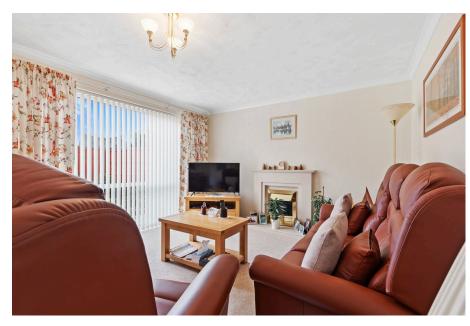

## "Location Location Location"

This fabulous three-bedroom detached home is located within the very desirable Ise Village, a moments walk from schools, shops, amenities and lovely open walks. The immaculate interior comprises of entrance porch and hallway, an stylish Wren kitchen with integrated oven, hob and extractor as well as a fridge and freezer, the generous living room provides both living and dining options with feature fireplace and picture window overlooking the garden. Upstairs there are three double bedrooms, a principal bathroom, and an additional WC perfect for family living. Gas central heating and UPVC double glazing complete the inside. Outside there is a block paved driveway providing parking for three cars leading to the single garage with power and light, the fore garden is arranged with easy care in mind and the rear garden has a patio area perfect for alfresco dining with a manicured lawn and attractive boarders. You don't want to miss this! Call us now for a viewing.

**Living/Dining Room** - 7.06m x 3.63m (23'2" x 11'11")

**Kitchen** - 3.63m x 2.41m (11'11" x 7'11")

Garage - 5.11m x 2.77m (16'9" x 9'1")

Bedroom One - 4.37m x 3.02m (14'4" x 9'11")

**Bedroom Two** - 3.61m x 3.35m (11'10" x 11'0")