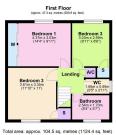

**Living/Dining Room** - 7.06m x 3.63m (23'2" x 11'11")

**Kitchen** - 3.63m x 2.41m (11'11" x 7'11")

Garage - 5.11m x 2.77m (16'9" x 9'1")

Bedroom One - 4.37m x 3.02m (14'4" x 9'11")

**Bedroom Two** - 3.61m x 3.35m (11'10" x 11'0")

Bedroom Three - 3.02m x 2.57m (9'11" x 8'5")

**Bathroom** - 2.54m x 1.7m (8'4" x 5'7")

WC - 1.65m x 0.89m (5'5" x 2'11")

Three Bedrooms

Off Road Parking

Garage

· COUNCIL TAX: C

• EPC RATING: D