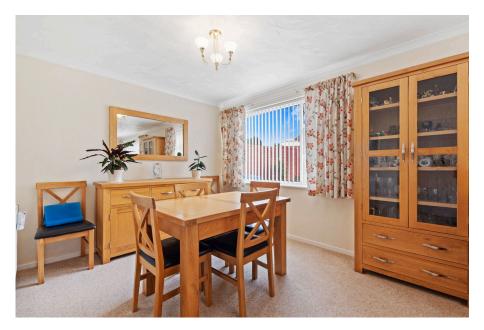

## "Location Location Location"

This fabulous three-bedroom detached home is located within the very desirable Ise Village, a moments walk from schools, shops, amenities and lovely open walks. The immaculate interior comprises of entrance porch and hallway, an stylish Wren kitchen with integrated oven, hob and extractor as well as a fridge and freezer, the generous living room provides both living and dining options with feature fireplace and picture window overlooking the garden. Upstairs there are three double bedrooms, a principal bathroom, and an additional WC perfect for family living. Gas central heating and UPVC double glazing complete the inside. Outside there is a block paved driveway providing parking for three cars leading to the single garage with power and light, the fore garden is arranged with easy care in mind and the rear garden has a patio area perfect for alfresco dining with a manicured lawn and attractive boarders. You don't want to miss this! Call us now for a viewing.

**Living/Dining Room** - 7.06m x 3.63m (23'2" x 11'11")

**Kitchen** - 3.63m x 2.41m (11'11" x 7'11")

Garage - 5.11m x 2.77m (16'9" x 9'1")

Bedroom One - 4.37m x 3.02m (14'4" x 9'11")

**Bedroom Two** - 3.61m x 3.35m (11'10" x 11'0")