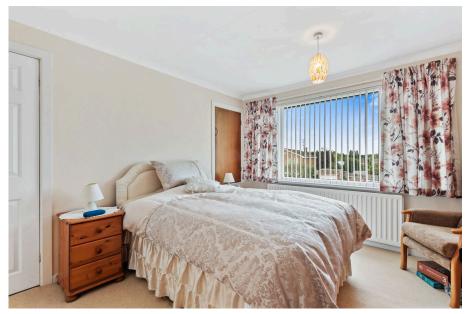

**Living/Dining Room** - 7.06m x 3.63m (23'2" x 11'11")

**Kitchen** - 3.63m x 2.41m (11'11" x 7'11")

Garage - 5.11m x 2.77m (16'9" x 9'1")

Bedroom One - 4.37m x 3.02m (14'4" x 9'11")

**Bedroom Two** - 3.61m x 3.35m (11'10" x 11'0")