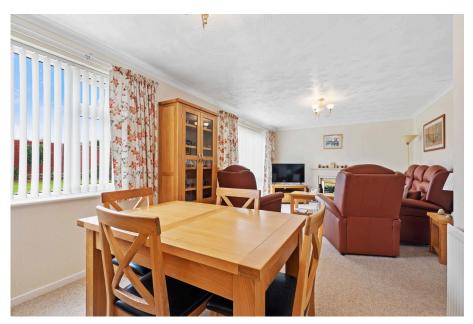

## "Location Location Location"

This fabulous three-bedroom detached home is located within the very desirable Ise Village, a moments walk from schools, shops, amenities and lovely open walks. The immaculate interior comprises of entrance porch and hallway, an stylish Wren kitchen with integrated oven, hob and extractor as well as a fridge and freezer, the generous living room provides both living and dining options with feature fireplace and picture window overlooking the garden. Upstairs there are three double bedrooms, a principal bathroom, and an additional WC perfect for family living. Gas central heating and UPVC double glazing complete the inside. Outside there is a block paved driveway providing parking for three cars leading to the single garage with power and light, the fore garden is arranged with easy care in mind and the rear garden has a patio area perfect for alfresco dining with a manicured lawn and attractive boarders. You don't want to miss this! Call us now for a viewing.

**Living/Dining Room** - 7.06m x 3.63m (23'2" x 11'11")

**Kitchen** - 3.63m x 2.41m (11'11" x 7'11")

Garage - 5.11m x 2.77m (16'9" x 9'1")

Bedroom One - 4.37m x 3.02m (14'4" x 9'11")

**Bedroom Two** - 3.61m x 3.35m (11'10" x 11'0")