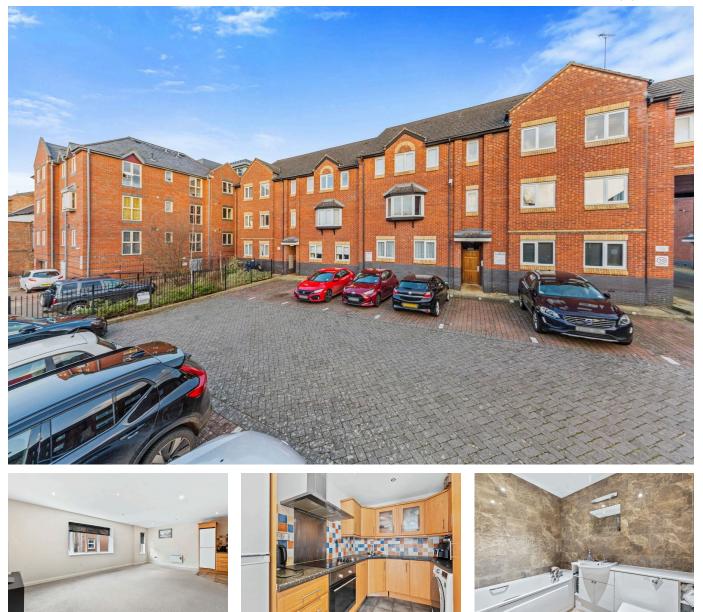

## Lahnstein Court, Kettering NN16

"Location Location Location"

🛤 2 🚰 2 🚘 2

## "Location Location Location"

This spacious two-bedroom apartment is ideally located just a stones throw from the town centre and a short distance from the mainline railway line with access to London St Pancras in under an hour. The interior is well-presented and comprises entrance hallway leading to a huge open plan kitchen/dining/living room with fitted kitchen. You will find a modern fitted bathroom and two generous double bedrooms, the master with en-suite. Outside there is a designated parking space.

## **Key Features**

- First Floor Apartment
- Leasehold -125 Years from 2002
- Ensuite and Main Bathroom
- Double Glazing

- Two Bedrooms
- Service Charges £1150 pa and Ground Rent £200 pa
- Parking for One Car
- EPC Rating: PENDING

No Chain

• COUNCIL TAX: B

Total area: approx. 71.5 sq. metres (769.3 sq. feet)

15-16 Market Place, Kettering, Northamptonshire, NN16 OAJ