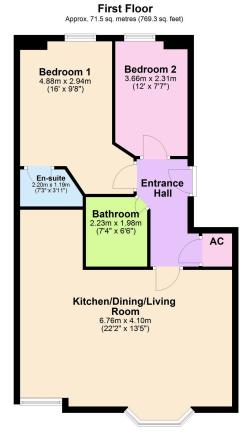

No Chain

• COUNCIL TAX: B

Total area: approx. 71.5 sq. metres (769.3 sq. feet)

15-16 Market Place, Kettering, Northamptonshire, NN16 OAJ