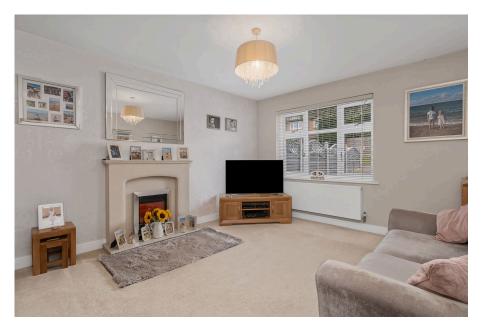

## "Interior Inspiration"

This fabulous, detached home located within this most desirable cul de sac on the Ise village is within easy reach of schools, shops, bus routes, Wicksteed Park and a wealth of amenities. The stylish interior includes an entrance hall, guest cloakroom, living room with contemporary fireplace, modern designer kitchen with integrated double oven, gas hob with extractor and dishwasher which free flows to a dining/family room with vaulted ceilings and Velux roof windows flooding the room with light. Upstairs there is a stunning bathroom and four bedrooms, all of which are good sizes, three with built in storage. Oak interior doors, gas central heating and UPVC double glazed windows compliment the interior. Outside a generous private, block paved driveway provides parking for three/four cars with gates to a carport and garage, the rear garden is very private enjoying an established home. An exceptional home and setting.

**Living Room** - 4.8m x 3.63m (15'9" x 11'11")

**Dining Room** - 4.01m x 2.87m (13'2" x 9'5")

**Kitchen** - 4.65m x 2.51m (15'3" x 8'3")

Family Room - 5.54m x 2.18m (18'2" x 7'2")

**WC** - 1.93m x 0.74m (6'4" x 2'5")