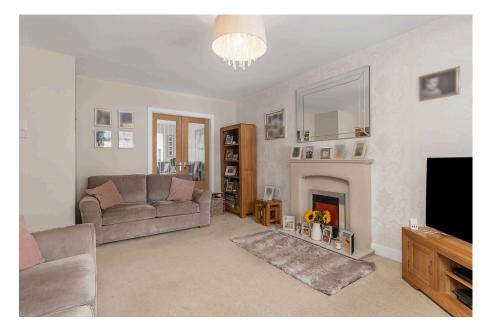

## "Interior Inspiration"

This fabulous, detached home located within this most desirable cul de sac on the Ise village is within easy reach of schools, shops, bus routes, Wicksteed Park and a wealth of amenities. The stylish interior includes an entrance hall, guest cloakroom, living room with contemporary fireplace, modern designer kitchen with integrated double oven, gas hob with extractor and dishwasher which free flows to a dining/family room with vaulted ceilings and Velux roof windows flooding the room with light. Upstairs there is a stunning bathroom and four bedrooms, all of which are good sizes, three with built in storage. Oak interior doors, gas central heating and UPVC double glazed windows compliment the interior. Outside a generous private, block paved driveway provides parking for three/four cars with gates to a carport and garage, the rear garden is very private enjoying an established home. An exceptional home and setting.

**Living Room** - 4.8m x 3.63m (15'9" x 11'11")

**Dining Room** - 4.01m x 2.87m (13'2" x 9'5")

**Kitchen** - 4.65m x 2.51m (15'3" x 8'3")

Family Room - 5.54m x 2.18m (18'2" x 7'2")

**WC** - 1.93m x 0.74m (6'4" x 2'5")