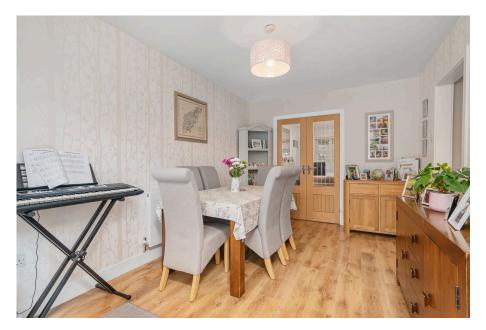

**Living Room** - 4.8m x 3.63m (15'9" x 11'11")

**Dining Room** - 4.01m x 2.87m (13'2" x 9'5")

**Kitchen** - 4.65m x 2.51m (15'3" x 8'3")

Family Room - 5.54m x 2.18m (18'2" x 7'2")

**WC** - 1.93m x 0.74m (6'4" x 2'5")