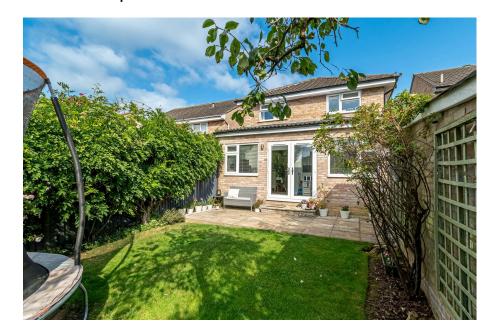

## "Interior Inspiration"

This fabulous, detached home located within this most desirable cul de sac on the Ise village is within easy reach of schools, shops, bus routes, Wicksteed Park and a wealth of amenities. The stylish interior includes an entrance hall, guest cloakroom, living room with contemporary fireplace, modern designer kitchen with integrated double oven, gas hob with extractor and dishwasher which free flows to a dining/family room with vaulted ceilings and Velux roof windows flooding the room with light. Upstairs there is a stunning bathroom and four bedrooms, all of which are good sizes, three with built in storage. Oak interior doors, gas central heating and UPVC double glazed windows compliment the interior. Outside a generous private, block paved driveway provides parking for three/four cars with gates to a carport and garage, the rear garden is very private enjoying an established home. An exceptional home and setting.