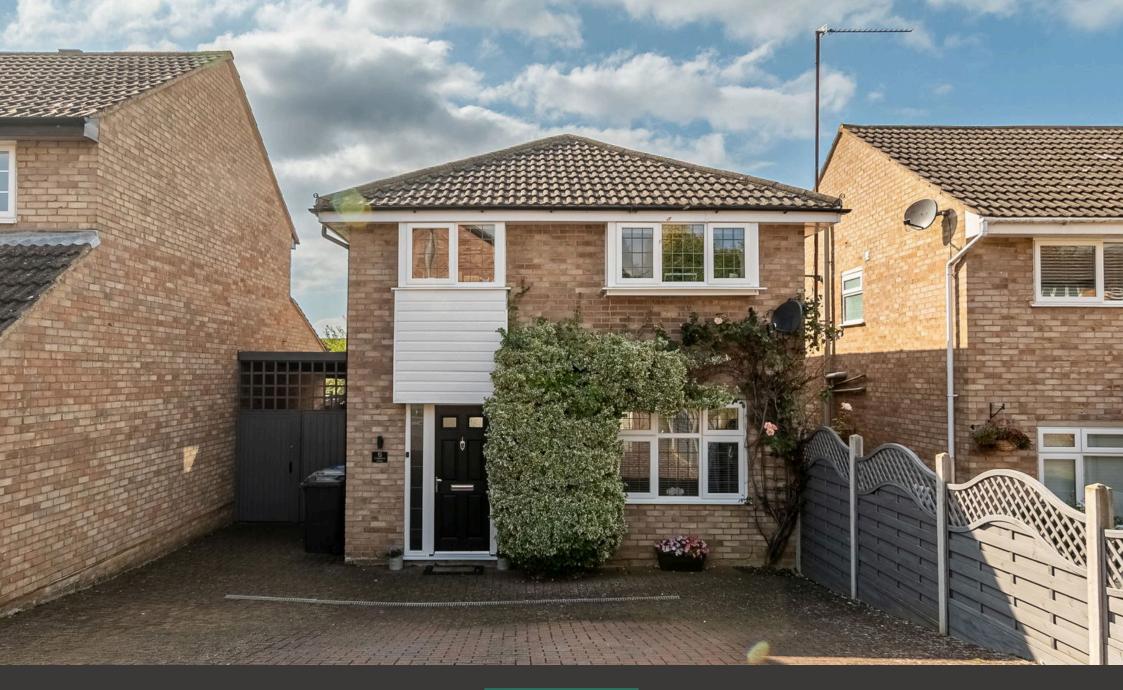

## **Chepstow Close, Kettering**

"Interior Inspiration"

## "Interior Inspiration"

This fabulous, detached home located within this most desirable cul de sac on the Ise village is within easy reach of schools, shops, bus routes, Wicksteed Park and a wealth of amenities. The stylish interior includes an entrance hall, guest cloakroom, living room with contemporary fireplace, modern designer kitchen with integrated double oven, gas hob with extractor and dishwasher which free flows to a dining/family room with vaulted ceilings and Velux roof windows flooding the room with light. Upstairs there is a stunning bathroom and four bedrooms, all of which are good sizes, three with built in storage. Oak interior doors, gas central heating and UPVC double glazed windows compliment the interior. Outside a generous private, block paved driveway provides parking for three/four cars with gates to a carport and garage, the rear garden is very private enjoying an established home. An exceptional home and setting.