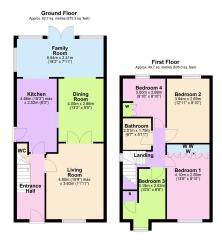

**Living Room** - 4.8m x 3.63m (15'9" x 11'11")

**Dining Room** - 4.01m x 2.87m (13'2" x 9'5")

**Kitchen** - 4.65m x 2.51m (15'3" x 8'3")

Family Room - 5.54m x 2.18m (18'2" x 7'2")

**WC** - 1.93m x 0.74m (6'4" x 2'5")

**Bedroom One** - 4.11m x 2.69m (13'6" x 8'10")

Bedroom Two - 3.94m x 2.69m (12'11" x 8'10")

Bedroom Three - 3.2m x 2.77m (10'6" x 9'1")

Bedroom Four - 3m x 2.79m (9'10" x 9'2")

Bathroom - 2.39m x 1.8m (7'10" x 5'11")

Total area: approx. 112.4 sq. metres (1210.3 sq. feet)

Ise Village

· Parking and Garage

Four Bedrooms

· Family Bathroom

• EPC RATING: PENDING