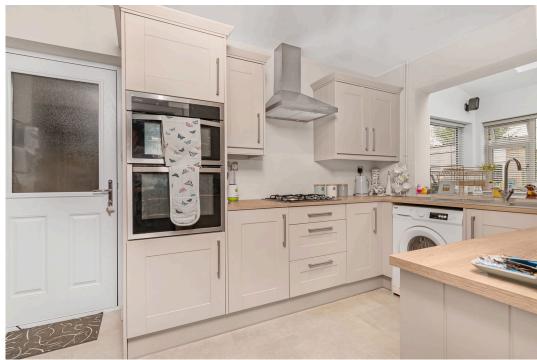

## "Interior Inspiration"

This fabulous, detached home located within this most desirable cul de sac on the Ise village is within easy reach of schools, shops, bus routes, Wicksteed Park and a wealth of amenities. The stylish interior includes an entrance hall, guest cloakroom, living room with contemporary fireplace, modern designer kitchen with integrated double oven, gas hob with extractor and dishwasher which free flows to a dining/family room with vaulted ceilings and Velux roof windows flooding the room with light. Upstairs there is a stunning bathroom and four bedrooms, all of which are good sizes, three with built in storage. Oak interior doors, gas central heating and UPVC double glazed windows compliment the interior. Outside a generous private, block paved driveway provides parking for three/four cars with gates to a carport and garage, the rear garden is very private enjoying an established home. An exceptional home and setting.

**Living Room** - 4.8m x 3.63m (15'9" x 11'11")

**Dining Room** - 4.01m x 2.87m (13'2" x 9'5")

**Kitchen** - 4.65m x 2.51m (15'3" x 8'3")

Family Room - 5.54m x 2.18m (18'2" x 7'2")

**WC** - 1.93m x 0.74m (6'4" x 2'5")