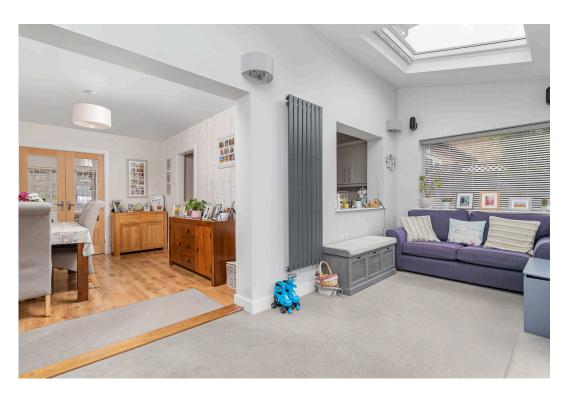

## "Interior Inspiration"

This fabulous, detached home located within this most desirable cul de sac on the Ise village is within easy reach of schools, shops, bus routes, Wicksteed Park and a wealth of amenities. The stylish interior includes an entrance hall, guest cloakroom, living room with contemporary fireplace, modern designer kitchen with integrated double oven, gas hob with extractor and dishwasher which free flows to a dining/family room with vaulted ceilings and Velux roof windows flooding the room with light. Upstairs there is a stunning bathroom and four bedrooms, all of which are good sizes, three with built in storage. Oak interior doors, gas central heating and UPVC double glazed windows compliment the interior. Outside a generous private, block paved driveway provides parking for three/four cars with gates to a carport and garage, the rear garden is very private enjoying an established home. An exceptional home and setting.

**Living Room** - 4.8m x 3.63m (15'9" x 11'11")

**Dining Room** - 4.01m x 2.87m (13'2" x 9'5")

**Kitchen** - 4.65m x 2.51m (15'3" x 8'3")

Family Room - 5.54m x 2.18m (18'2" x 7'2")

**WC** - 1.93m x 0.74m (6'4" x 2'5")