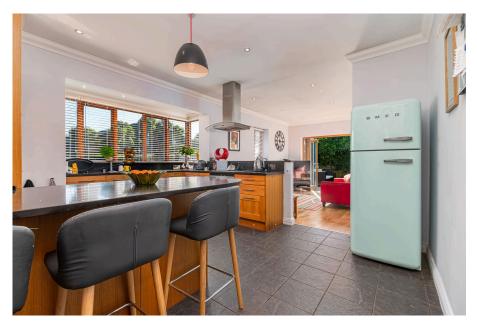

## "Lateral Living"

Can be found in this exceptional home offering a stylish, free flowing and versatile interior occupying a very impressive plot situated on this most desirable lane. The wonderful wrap around garden enjoys a mature feel with scope to extend or even the option to go up, subject to appropriate planning permission. The stylish interior benefits from gas central heating and sealed unit double glazed windows to include an entrance hall, utility room, wonderful, free flowing designer kitchen/dining/family room with granite work surfaces and bi-folding doors creating an open aperture to the outdoors, the light filled living room enjoys the warmth of a wood burner with views over the gardens. The flexible layout offers the option of a principal bathroom and three double bedrooms ideal for a multitude of uses if desired, the main bedroom benefiting from an ensuite. Outside the wonderful gardens feature a deep private driveway with parking for three cars, a single garage and beautifully kept lawns complimented by established hedging, mature trees and various seating areas. The great outdoors can be further enhanced with lovely walks moments away within Wicksteed Park, schooling, the Town Centre, and the mainline railway are all within easy reach. The appeal of this very special home and location, offers a unique blend of a discreet setting, yet an ultra-convenient urban location. This fabulous home must be seen to be fully appreciated as well as recognising the further potential offered if desired.

**Living Room** - 4.95m x 4.22m (16'3" x 13'10")

Kitchen/Dining Room - 3.68m x 3.68m (12'1" x 12'1")

Family Room - 4.19m x 2.9m (13'9" x 9'6")

**Bedroom 1** - 3.53m x 2.9m (11'7" x 9'6")

**Ensuite** - 1.75m x 1.5m (5'9" x 4'11")