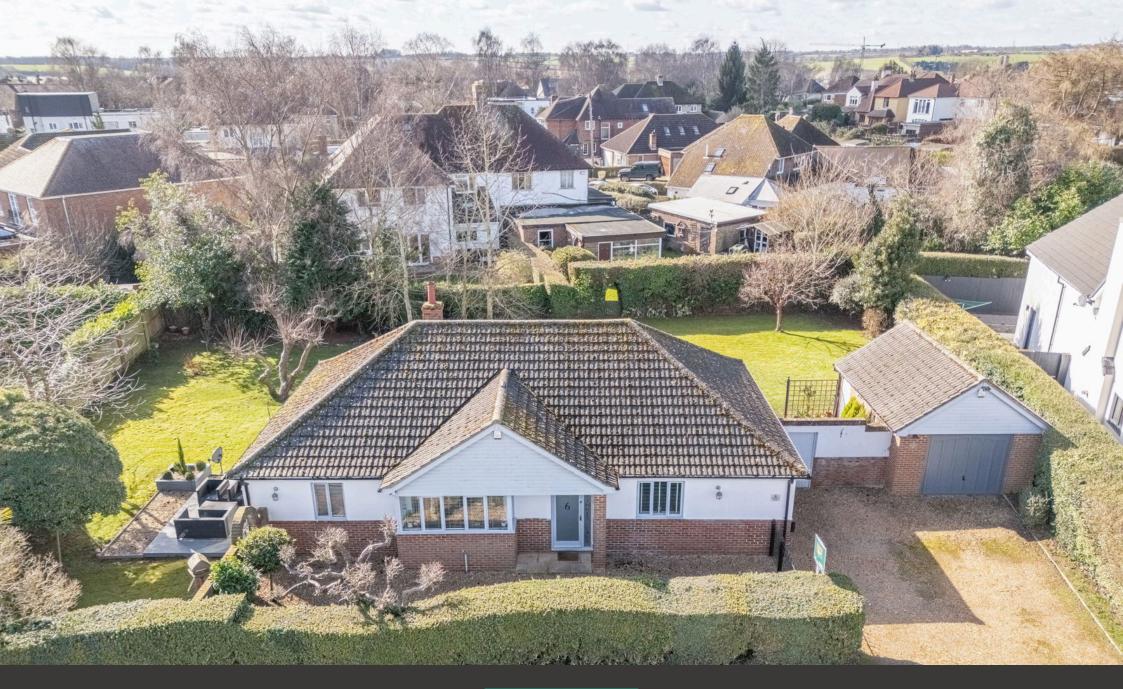

## Spinney Lane, Kettering NN15

"Lateral Living"

## "Lateral Living"

Can be found in this exceptional home offering a stylish, free flowing and versatile interior occupying a very impressive plot situated on this most desirable lane. The wonderful wrap around garden enjoys a mature feel with scope to extend or even the option to go up, subject to appropriate planning permission. The stylish interior benefits from gas central heating and sealed unit double glazed windows to include an entrance hall, utility room, wonderful, free flowing designer kitchen/dining/family room with granite work surfaces and bi-folding doors creating an open aperture to the outdoors, the light filled living room enjoys the warmth of a wood burner with views over the gardens. The flexible layout offers the option of a principal bathroom and three double bedrooms ideal for a multitude of uses if desired, the main bedroom benefiting from an ensuite. Outside the wonderful gardens feature a deep private driveway with parking for three cars, a single garage and beautifully kept lawns complimented by established hedging, mature trees and various seating areas. The great outdoors can be further enhanced with lovely walks moments away within Wicksteed Park, schooling, the Town Centre, and the mainline railway are all within easy reach. The appeal of this very special home and location, offers a unique blend of a discreet setting, yet an ultra-convenient urban location. This fabulous home must be seen to be fully appreciated as well as recognising the further potential offered if desired.