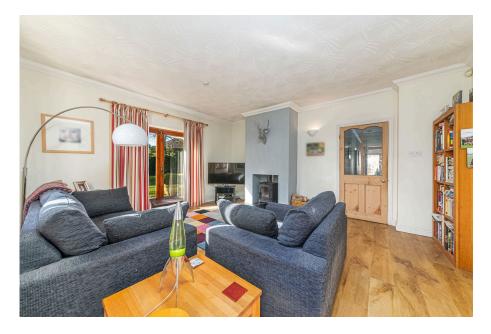

**Living Room** - 4.95m x 4.22m (16'3" x 13'10")

Kitchen/Dining Room - 3.68m x 3.68m (12'1" x 12'1")

Family Room - 4.19m x 2.9m (13'9" x 9'6")

**Bedroom 1** - 3.53m x 2.9m (11'7" x 9'6")

**Ensuite** - 1.75m x 1.5m (5'9" x 4'11")