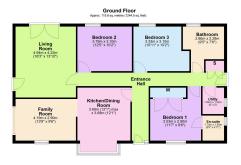

**Living Room** - 4.95m x 4.22m (16'3" x 13'10")

Kitchen/Dining Room - 3.68m x 3.68m (12'1" x 12'1")

Family Room - 4.19m x 2.9m (13'9" x 9'6")

**Bedroom 1** - 3.53m x 2.9m (11'7" x 9'6")

**Ensuite** - 1.75m x 1.5m (5'9" x 4'11")

Bedroom 2 - 3.78m x 3.1m (12'5" x 10'2")

**Bedroom 3** - 3.33m x 3.1m (10'11" x 10'2")

**Utility Room** - 1.83m x 1.52m (6'0" x 5'0")

Bathroom - 2.87m x 2.29m (9'5" x 7'6")

Detached Bungalow

Three Bedrooms