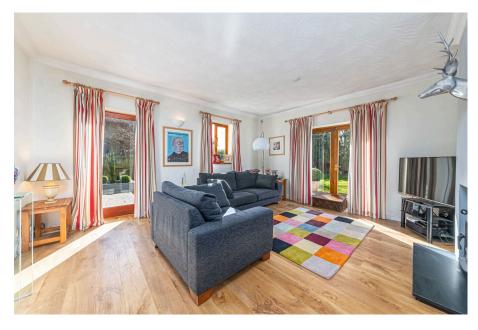

**Living Room** - 4.95m x 4.22m (16'3" x 13'10")

Kitchen/Dining Room - 3.68m x 3.68m (12'1" x 12'1")

Family Room - 4.19m x 2.9m (13'9" x 9'6")

**Bedroom 1** - 3.53m x 2.9m (11'7" x 9'6")

**Ensuite** - 1.75m x 1.5m (5'9" x 4'11")