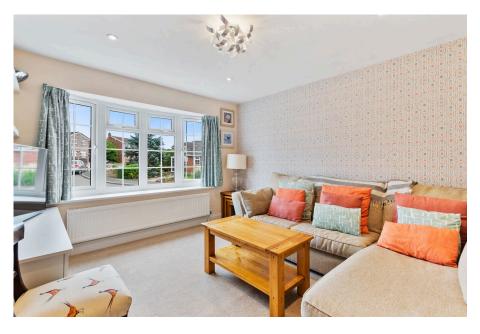

**Living Room** - 3.84m x 3.45m (12'7" x 11'4")

**Kitchen/Dining Room** - 6.86m x 3.58m (22'6" x 11'9")

**Utility Room** - 2.36m x 2.01m (7'9" x 6'7")

Family Room/Bedroom - 5.38m x 2.36m (17'8" x 7'9")

**WC** - 1.45m x 1.07m (4'9" x 3'6")