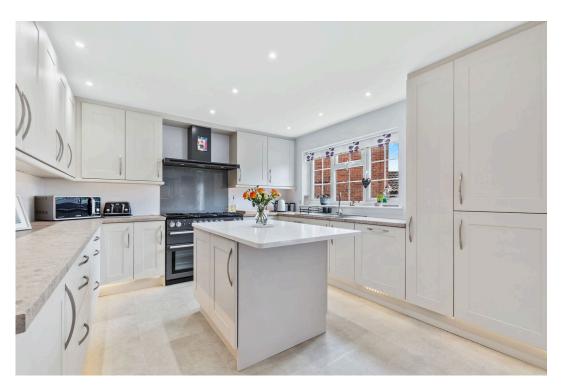

## "Designer Living"

This fantastic, extended detached home occupies a fabulous plot with parking and gardens to both the front and back. The stunning interior enjoys a designer finish and accommodation comprises generous reception hall, guest cloakroom, bay fronted living room flooded with natural light, substantial free flowing kitchen/dining room - the perfect social space and complimented by the utility room and the family room which could be used as a downstairs bedroom if required completes the ground floor. Upstairs the bathroom has been fitted recently and there are four bedrooms, three of which are double in size, the master with ensuite. The in-out driveway provides ample off road parking and the single garage comes complete with electric door. The private South-West facing gardens are well kept with natural stone patio. Schools, shops, amenities and parkland walks are close by . Exceptional - come and see for yourself!

**Living Room** - 3.84m x 3.45m (12'7" x 11'4")

**Kitchen/Dining Room** - 6.86m x 3.58m (22'6" x 11'9")

**Utility Room** - 2.36m x 2.01m (7'9" x 6'7")

Family Room/Bedroom - 5.38m x 2.36m (17'8" x 7'9")

**WC** - 1.45m x 1.07m (4'9" x 3'6")