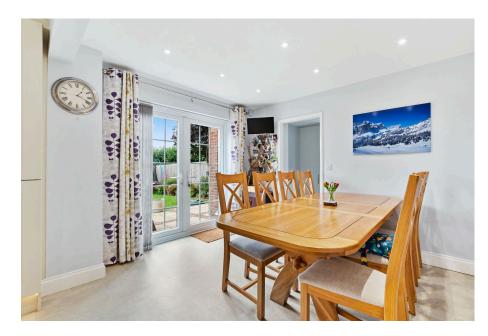

**Living Room** - 3.84m x 3.45m (12'7" x 11'4")

**Kitchen/Dining Room** - 6.86m x 3.58m (22'6" x 11'9")

**Utility Room** - 2.36m x 2.01m (7'9" x 6'7")

Family Room/Bedroom - 5.38m x 2.36m (17'8" x 7'9")

**WC** - 1.45m x 1.07m (4'9" x 3'6")