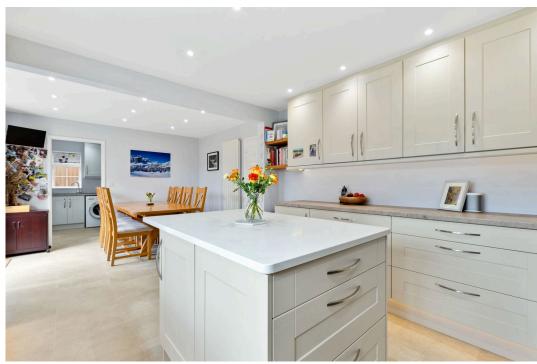

## "Designer Living"

This fantastic, extended detached home occupies a fabulous plot with parking and gardens to both the front and back. The stunning interior enjoys a designer finish and accommodation comprises generous reception hall, guest cloakroom, bay fronted living room flooded with natural light, substantial free flowing kitchen/dining room - the perfect social space and complimented by the utility room and the family room which could be used as a downstairs bedroom if required completes the ground floor. Upstairs the bathroom has been fitted recently and there are four bedrooms, three of which are double in size, the master with ensuite. The in-out driveway provides ample off road parking and the single garage comes complete with electric door. The private South-West facing gardens are well kept with natural stone patio. Schools, shops, amenities and parkland walks are close by . Exceptional - come and see for yourself!

**Living Room** - 3.84m x 3.45m (12'7" x 11'4")

**Kitchen/Dining Room** - 6.86m x 3.58m (22'6" x 11'9")

**Utility Room** - 2.36m x 2.01m (7'9" x 6'7")

Family Room/Bedroom - 5.38m x 2.36m (17'8" x 7'9")

**WC** - 1.45m x 1.07m (4'9" x 3'6")