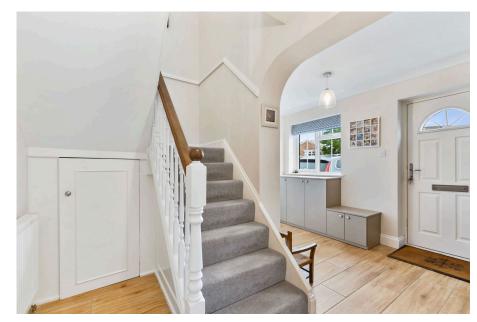

## "Designer Living"

This fantastic, extended detached home occupies a fabulous plot with parking and gardens to both the front and back. The stunning interior enjoys a designer finish and accommodation comprises generous reception hall, guest cloakroom, bay fronted living room flooded with natural light, substantial free flowing kitchen/dining room - the perfect social space and complimented by the utility room and the family room which could be used as a downstairs bedroom if required completes the ground floor. Upstairs the bathroom has been fitted recently and there are four bedrooms, three of which are double in size, the master with ensuite. The in-out driveway provides ample off road parking and the single garage comes complete with electric door. The private South-West facing gardens are well kept with natural stone patio. Schools, shops, amenities and parkland walks are close by . Exceptional - come and see for yourself!