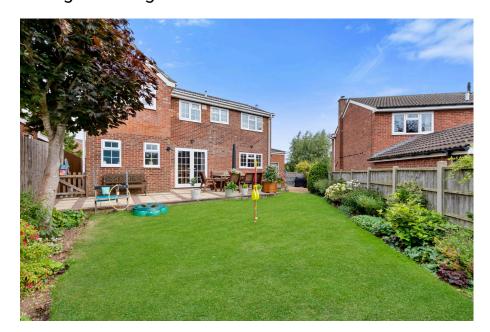

## "Designer Living"

This fantastic, extended detached home occupies a fabulous plot with parking and gardens to both the front and back. The stunning interior enjoys a designer finish and accommodation comprises generous reception hall, guest cloakroom, bay fronted living room flooded with natural light, substantial free flowing kitchen/dining room - the perfect social space and complimented by the utility room and the family room which could be used as a downstairs bedroom if required completes the ground floor. Upstairs the bathroom has been fitted recently and there are four bedrooms, three of which are double in size, the master with ensuite. The in-out driveway provides ample off road parking and the single garage comes complete with electric door. The private South-West facing gardens are well kept with natural stone patio. Schools, shops, amenities and parkland walks are close by . Exceptional - come and see for yourself!

**Bedroom Four** - 3.56m x 1.75m (11'8" x 5'9")

**Bathroom** - 2.67m x 1.6m (8'9" x 5'3")

Detached

Four bedrooms

• En-suite

· South-West facing garden

Garage

In-out Driveway