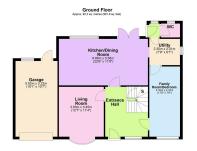

**Living Room** - 3.84m x 3.45m (12'7" x 11'4")

**Kitchen/Dining Room** - 6.86m x 3.58m (22'6" x 11'9")

**Utility Room** - 2.36m x 2.01m (7'9" x 6'7")

Family Room/Bedroom - 5.38m x 2.36m (17'8" x 7'9")

**WC** - 1.45m x 1.07m (4'9" x 3'6")

Garage - 3.23m x 5.82m (10'7" x 19'1")

Bedroom One - 3.89m x 3.12m (12'9" x 10'3")

En suite - 2.64m x 1.6m (8'8" x 5'3")

Bedroom Two - 3.68m x 2.84m (12'1" x 9'4")

Bedroom Three - 3.45m x 2.36m (11'4" x 7'9")

**Bedroom Four** - 3.56m x 1.75m (11'8" x 5'9")

**Bathroom** - 2.67m x 1.6m (8'9" x 5'3")

Detached

Four bedrooms

• En-suite

· South-West facing garden

Garage

In-out Driveway