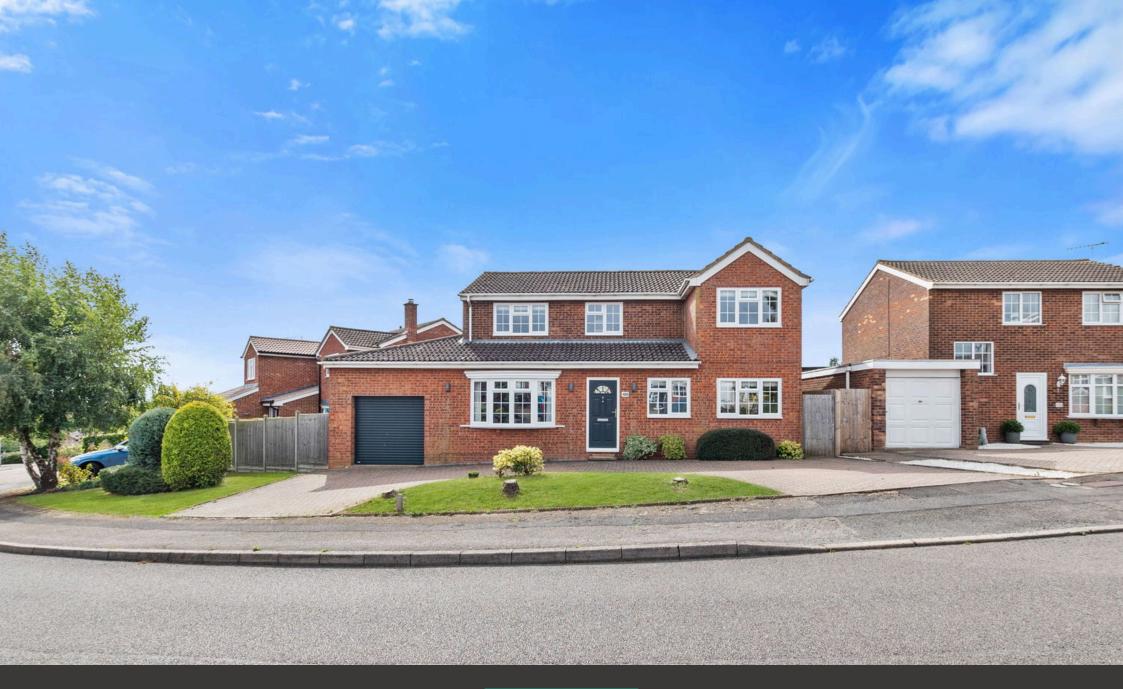

## "Designer Living"

This fantastic, extended detached home occupies a fabulous plot with parking and gardens to both the front and back. The stunning interior enjoys a designer finish and accommodation comprises generous reception hall, guest cloakroom, bay fronted living room flooded with natural light, substantial free flowing kitchen/dining room - the perfect social space and complimented by the utility room and the family room which could be used as a downstairs bedroom if required completes the ground floor. Upstairs the bathroom has been fitted recently and there are four bedrooms, three of which are double in size, the master with ensuite. The in-out driveway provides ample off road parking and the single garage comes complete with electric door. The private South-West facing gardens are well kept with natural stone patio. Schools, shops, amenities and parkland walks are close by . Exceptional - come and see for yourself!

**Bedroom Four** - 3.56m x 1.75m (11'8" x 5'9")

**Bathroom** - 2.67m x 1.6m (8'9" x 5'3")

Detached

Four bedrooms

• En-suite

· South-West facing garden

Garage

In-out Driveway