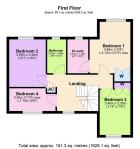

Garage - 3.23m x 5.82m (10'7" x 19'1")

Bedroom One - 3.89m x 3.12m (12'9" x 10'3")

En suite - 2.64m x 1.6m (8'8" x 5'3")

Bedroom Two - 3.68m x 2.84m (12'1" x 9'4")

Bedroom Three - 3.45m x 2.36m (11'4" x 7'9")

**Bedroom Four** - 3.56m x 1.75m (11'8" x 5'9")

**Bathroom** - 2.67m x 1.6m (8'9" x 5'3")

Detached

Four bedrooms

• En-suite

· South-West facing garden

Garage

In-out Driveway