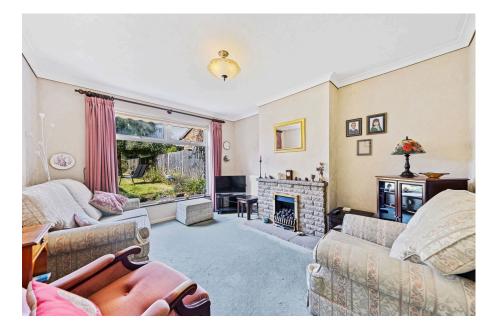

## "England's Green and Pleasant Land"

Can be admired in all its glory with the lovely open views which adjoin this fabulous semi detached home situated on this very desirable close within Geddington. The interior benefits from gas central heating and UPVC double glazing to include an entrance hall, dining room with bay window, living room with feature fireplace and picture window, the perfect vantage point from which to admire the view and a fitted kitchen. Upstairs there is a principal bathroom and three double sized bedrooms. Outside there is a walled fore garden and a private cobbled driveway extending to a single garage with up and over door, two adjoining outbuildings and WC. The garden enjoys a mature feel with those lovely open views.

Living Room - 3.94m x 3.33m (12'11" x 10'11")

**Kitchen** - 3.94m x 2.39m (12'11" x 7'10")

Dining Room - 3.35m x 3.33m (11'0" x 10'11")

Bedroom One - 3.94m x 3.33m (12'11" x 10'11")

Bedroom Two - 3.33m x 3m (10'11" x 9'10")