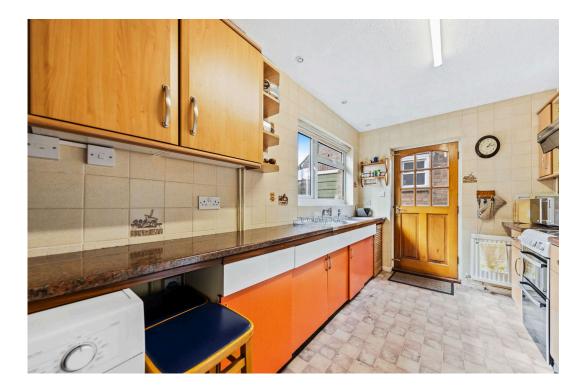

Living Room - 3.94m x 3.33m (12'11" x 10'11")

**Kitchen** - 3.94m x 2.39m (12'11" x 7'10")

Dining Room - 3.35m x 3.33m (11'0" x 10'11")

Bedroom One - 3.94m x 3.33m (12'11" x 10'11")

Bedroom Two - 3.33m x 3m (10'11" x 9'10")