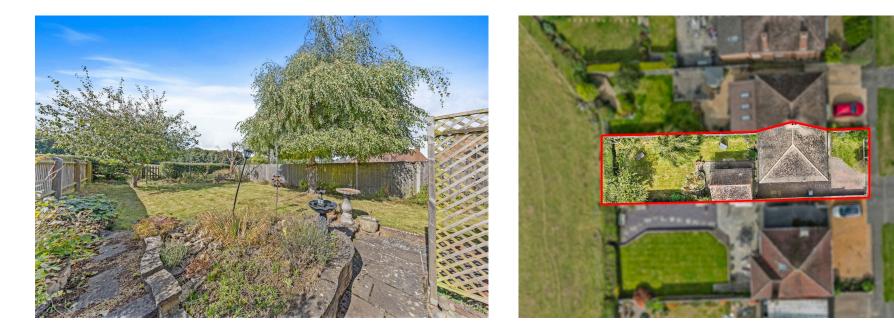

## "England's Green and Pleasant Land"

Can be admired in all its glory with the lovely open views which adjoin this fabulous semi detached home situated on this very desirable close within Geddington. The interior benefits from gas central heating and UPVC double glazing to include an entrance hall, dining room with bay window, living room with feature fireplace and picture window, the perfect vantage point from which to admire the view and a fitted kitchen. Upstairs there is a principal bathroom and three double sized bedrooms. Outside there is a walled fore garden and a private cobbled driveway extending to a single garage with up and over door, two adjoining outbuildings and WC. The garden enjoys a mature feel with those lovely open views.