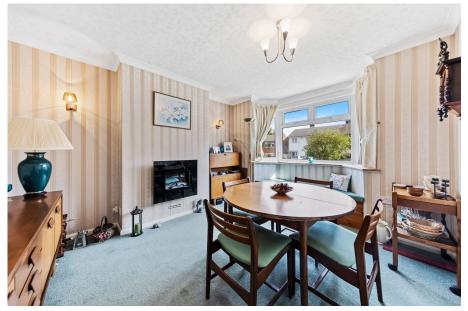

## "England's Green and Pleasant Land"

Can be admired in all its glory with the lovely open views which adjoin this fabulous semi detached home situated on this very desirable close within Geddington. The interior benefits from gas central heating and UPVC double glazing to include an entrance hall, dining room with bay window, living room with feature fireplace and picture window, the perfect vantage point from which to admire the view and a fitted kitchen. Upstairs there is a principal bathroom and three double sized bedrooms. Outside there is a walled fore garden and a private cobbled driveway extending to a single garage with up and over door, two adjoining outbuildings and WC. The garden enjoys a mature feel with those lovely open views.

Living Room - 3.94m x 3.33m (12'11" x 10'11")

**Kitchen** - 3.94m x 2.39m (12'11" x 7'10")

Dining Room - 3.35m x 3.33m (11'0" x 10'11")

Bedroom One - 3.94m x 3.33m (12'11" x 10'11")

Bedroom Two - 3.33m x 3m (10'11" x 9'10")