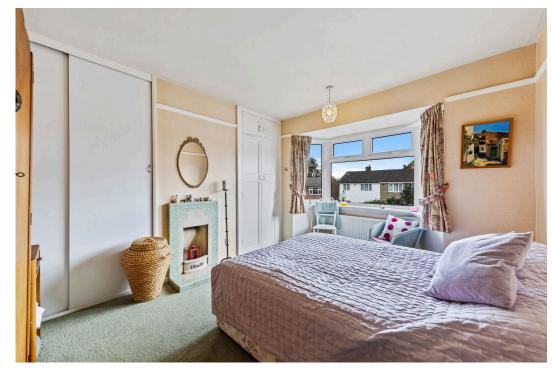

Living Room - 3.94m x 3.33m (12'11" x 10'11")

**Kitchen** - 3.94m x 2.39m (12'11" x 7'10")

Dining Room - 3.35m x 3.33m (11'0" x 10'11")

Bedroom One - 3.94m x 3.33m (12'11" x 10'11")

Bedroom Two - 3.33m x 3m (10'11" x 9'10")