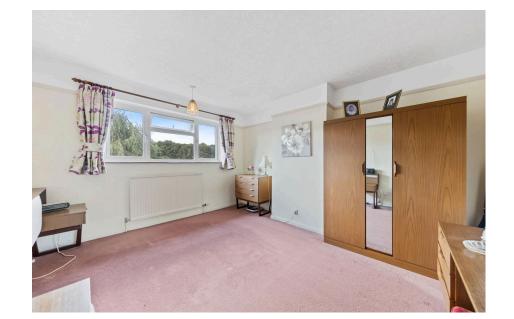

Living Room - 3.94m x 3.33m (12'11" x 10'11")

**Kitchen** - 3.94m x 2.39m (12'11" x 7'10")

Dining Room - 3.35m x 3.33m (11'0" x 10'11")

Bedroom One - 3.94m x 3.33m (12'11" x 10'11")

Bedroom Two - 3.33m x 3m (10'11" x 9'10")