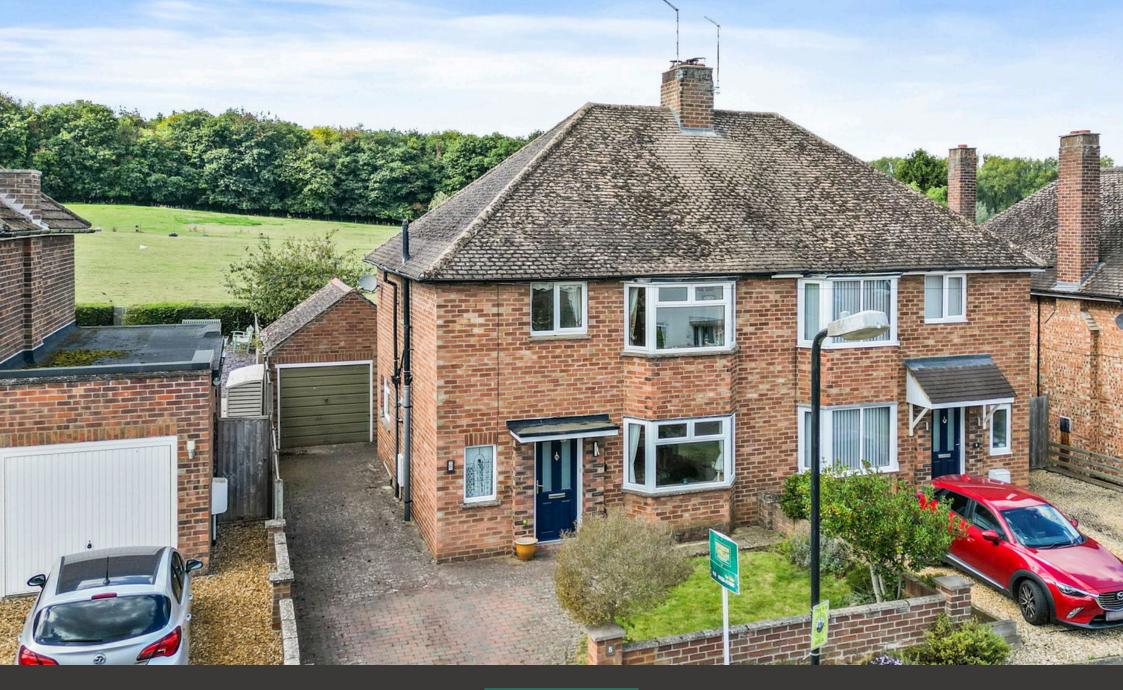

## Skeffington close, Geddington NN14

"England's Green and Pleasant Land"

**▶** 3 **▶** 1 **№** 2

## "England's Green and Pleasant Land"

Can be admired in all its glory with the lovely open views which adjoin this fabulous semi detached home situated on this very desirable close within Geddington. The interior benefits from gas central heating and UPVC double glazing to include an entrance hall, dining room with bay window, living room with feature fireplace and picture window, the perfect vantage point from which to admire the view and a fitted kitchen. Upstairs there is a principal bathroom and three double sized bedrooms. Outside there is a walled fore garden and a private cobbled driveway extending to a single garage with up and over door, two adjoining outbuildings and WC. The garden enjoys a mature feel with those lovely open views.