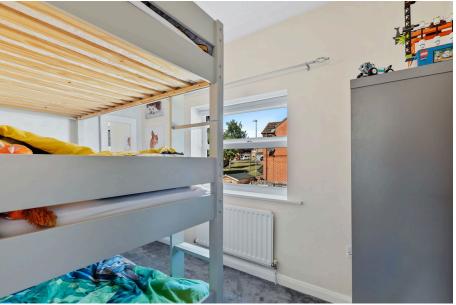

## "Fine Living"

This immaculately presented mid mews home is situated on this most desirable development within easy reach of a wealth of amenities and the A14. The stunning interior includes an entrance vestibule, living room, designer kitchen with integrated oven and hob, two generous bedrooms and a principal bathroom. Gas central heating and UPVC windows complete the inside. Outside there is parking for two cars and well-kept front and rear garden. A great home with an up to date interior.

Living Room - 4.8m x 3.1m (15'9" x 10'2")

Kitchen - 3.51m x 3.1m (11'6" x 10'2")

Bedroom One - 3.12m x 3.12m (10'3" x 10'3")

**Bedroom Two** - 3.12m x 1.78m (10'3" x 5'10")

Bathroom - 1.98m x 1.73m (6'6" x 5'8")