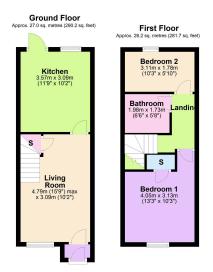

Living Room - 4.8m x 3.1m (15'9" x 10'2")

Kitchen - 3.51m x 3.1m (11'6" x 10'2")

Bedroom One - 3.12m x 3.12m (10'3" x 10'3")

**Bedroom Two** - 3.12m x 1.78m (10'3" x 5'10")

Bathroom - 1.98m x 1.73m (6'6" x 5'8")

Total area: approx. 53.1 sq. metres (572.0 sq. feet)

- Terraced House
- Gas central Heating
- EPC RATING: D

- Two Bedrooms
- Parking for Two Cars
- COUNCIL TAX: B

Disclaimer: These particulars do not form part of any offer or contract and should not be relied upon as statements or representations of fact. Any areas, measurements of distances are approximate. The text, photographs and plans are for guidance only and are not necessarily comprehensive.