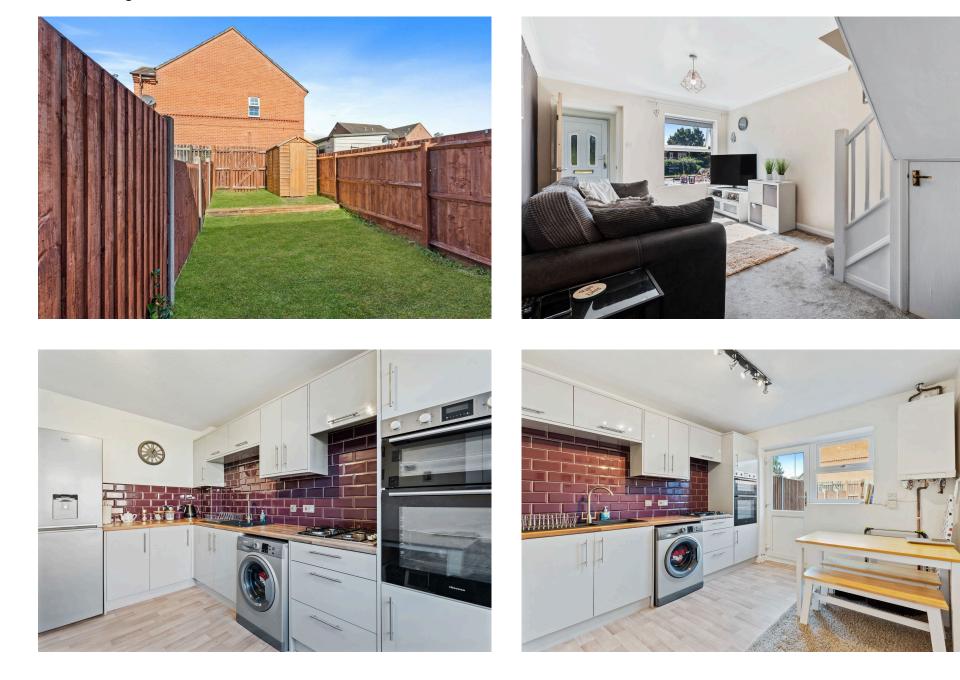

## "Fine Living"

This immaculately presented mid mews home is situated on this most desirable development within easy reach of a wealth of amenities and the A14. The stunning interior includes an entrance vestibule, living room, designer kitchen with integrated oven and hob, two generous bedrooms and a principal bathroom. Gas central heating and UPVC windows complete the inside. Outside there is parking for two cars and well-kept front and rear garden. A great home with an up to date interior.

Living Room - 4.8m x 3.1m (15'9" x 10'2")

Kitchen - 3.51m x 3.1m (11'6" x 10'2")

Bedroom One - 3.12m x 3.12m (10'3" x 10'3")

**Bedroom Two** - 3.12m x 1.78m (10'3" x 5'10")

Bathroom - 1.98m x 1.73m (6'6" x 5'8")