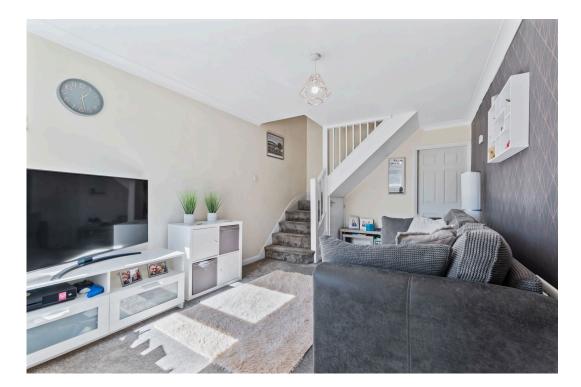

## "Fine Living"

This immaculately presented mid mews home is situated on this most desirable development within easy reach of a wealth of amenities and the A14. The stunning interior includes an entrance vestibule, living room, designer kitchen with integrated oven and hob, two generous bedrooms and a principal bathroom. Gas central heating and UPVC windows complete the inside. Outside there is parking for two cars and well-kept front and rear garden. A great home with an up to date interior.

Living Room - 4.8m x 3.1m (15'9" x 10'2")

Kitchen - 3.51m x 3.1m (11'6" x 10'2")

Bedroom One - 3.12m x 3.12m (10'3" x 10'3")

**Bedroom Two** - 3.12m x 1.78m (10'3" x 5'10")

Bathroom - 1.98m x 1.73m (6'6" x 5'8")