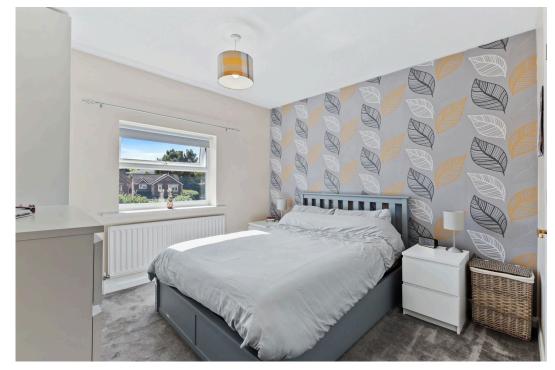

## "Fine Living"

This immaculately presented mid mews home is situated on this most desirable development within easy reach of a wealth of amenities and the A14. The stunning interior includes an entrance vestibule, living room, designer kitchen with integrated oven and hob, two generous bedrooms and a principal bathroom. Gas central heating and UPVC windows complete the inside. Outside there is parking for two cars and well-kept front and rear garden. A great home with an up to date interior.

Living Room - 4.8m x 3.1m (15'9" x 10'2")

Kitchen - 3.51m x 3.1m (11'6" x 10'2")

Bedroom One - 3.12m x 3.12m (10'3" x 10'3")

**Bedroom Two** - 3.12m x 1.78m (10'3" x 5'10")

Bathroom - 1.98m x 1.73m (6'6" x 5'8")