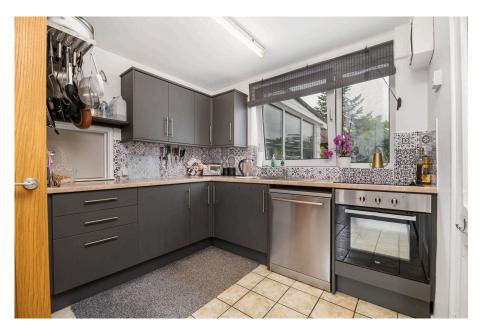

## "Home Comforts"

This fabulous, established semi detached home occupies a lovely plot on this most desirable lane, Wicksteed Park and Barton Hall are within easy reach as well as a number of schools. The stylish interior offers an entrance hall with attractive tiled flooring, guest cloakroom, a contemporary kitchen with integrated oven and hob, and the generous free flowing living room provides both living and dining options with double doors leading to the garden room. Upstairs there is a principal bathroom with separate WC and three bedrooms, two of which are double sized. The garage has been converted offering a multitude of uses, perfect for those working from home or as a hobby room/Gym. Outside a private driveway provides parking for two/ three cars, the foregarden is well kept and the stunning landscaped rear garden is very well kept enjoying both a mature and private feel. An exceptional home and garden.

Living/ Dining Room - 6.3m x 4.01m (20'8" x 13'2")

Kitchen - 2.97m x 2.69m (9'9" x 8'10")

Garden Room - 3.48m x 2.69m (11'5" x 8'10")

WC - 0.97m x 0.76m (3'2" x 2'6")

Bedroom One - 3.78m x 3.35m (12'5" x 11'0")