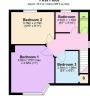

Living/ Dining Room - 6.3m x 4.01m (20'8" x 13'2")

Kitchen - 2.97m x 2.69m (9'9" x 8'10")

Garden Room - 3.48m x 2.69m (11'5" x 8'10")

WC - 0.97m x 0.76m (3'2" x 2'6")

Bedroom One - 3.78m x 3.35m (12'5" x 11'0")

Bedroom Two - 3.78m x 2.72m (12'5" x 8'11")

**Bedroom Three** - 2.84m x 1.98m (9'4" x 6'6")

Bathroom - 2.01m x 1.78m (6'7" x 5'10")

WC - 1.78m x 0.74m (5'10" x 2'5")

Garage - 3.18m x 2.36m (10'5" x 7'9")

Total area: approx. 109.9 sq. metres (1182.5 sq. fee