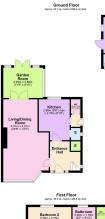

Living/ Dining Room - 6.3m x 4.01m (20'8" x 13'2")

Kitchen - 2.97m x 2.69m (9'9" x 8'10")

Garden Room - 3.48m x 2.69m (11'5" x 8'10")

WC - 0.97m x 0.76m (3'2" x 2'6")

Bedroom One - 3.78m x 3.35m (12'5" x 11'0")

Bedroom Two - 3.78m x 2.72m (12'5" x 8'11")

**Bedroom Three** - 2.84m x 1.98m (9'4" x 6'6")

Bathroom - 2.01m x 1.78m (6'7" x 5'10")

WC - 1.78m x 0.74m (5'10" x 2'5")

Garage - 3.18m x 2.36m (10'5" x 7'9")

Total area: approx. 109.9 sq. metres (1182.5 sq. fee