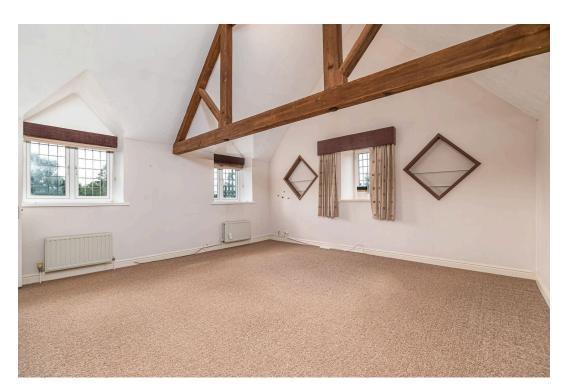

**Living Room** - 9.37m x 5.05m (30'9" x 16'7")

**kitchen/Dining Room** - 5.69m x 5.05m (18'8" x 16'7")

**Utility Room** - 3m x 2.57m (9'10" x 8'5")

**WC** - 1.32m x 0.81m (4'4" x 2'8")

Barn/Annex - 5.94m x 3.91m (19'6" x 12'10")

Bedroom Three - 5.74m x 2.51m (18'10" x 8'3")

Bedroom Four - 3.99m x 3.07m (13'1" x 10'1")

dal area: annova 257 6 on motivo (2772 fron bod)

Four Bedrooms

• Two Reception Rooms

• Three Parking Spaces

Klargester