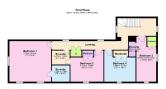

**Living Room** - 9.37m x 5.05m (30'9" x 16'7")

**kitchen/Dining Room** - 5.69m x 5.05m (18'8" x 16'7")

**Utility Room** - 3m x 2.57m (9'10" x 8'5")

**WC** - 1.32m x 0.81m (4'4" x 2'8")

Barn/Annex - 5.94m x 3.91m (19'6" x 12'10")

**WC** - 1.68m x 1.12m (5'6" x 3'8")

Bedroom One - 5.18m x 5m (17'0" x 16'5")

**Ensuite** - 2.26m x 2.08m (7'5" x 6'10")

**Bedroom Two** - 4.22m x 3.96m (13'10" x 13'0")

Ensuite - 2.46m x 1.63m (8'1" x 5'4")

Bedroom Three - 5.74m x 2.51m (18'10" x 8'3")

Bedroom Four - 3.99m x 3.07m (13'1" x 10'1")

dal area: annova 257 6 on motivo (2772 fron bod)

Four Bedrooms

• Two Reception Rooms

• Three Parking Spaces

Klargester