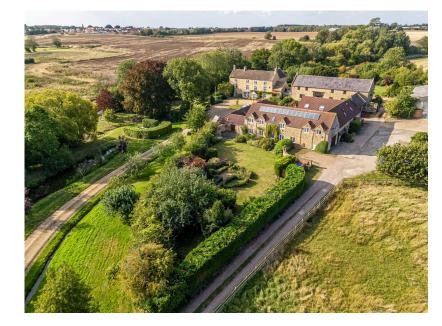

## "Rural Living with Urban Connections"

This very special Barn Conversion enjoys a discreet, secluded position within an exclusive enclave of homes set amongst countryside with open views. Despite the rural position, urban convenience is a short drive away with Kettering town centre and a wealth of amenities as well as the mainline railway connecting directly to London St Pancras in under an hour. The wondrous gardens that adjoin this substantial home include a private driveway, oversized garage with electric doors as well as mature gardens with Mediterranean style patio with stone walls, generous lawned area and secret garden home to fruit trees. The sprawling floorplan includes an entrance hall, guest cloakroom, palatial living room enjoying the warmth of a wood burner, a free flowing Kitchen/Dining/Family Room with Oak fronted units and a fabulous AGA, a great social space, there is a utility room and an interconnecting Annexe room with quest cloakroom, ideal for a games room, quest quarters or for those working from home. Upstairs the light filled landing is ideal for a desk, there is a principal shower room and four double bedrooms, the master with ensuite, the guest with access to the shower room as a Jack and Jill and the fourth bedroom with mezzanine and wet room. A home in the country, yet amenities and urban benefits are easily accessible - the best of both worlds.