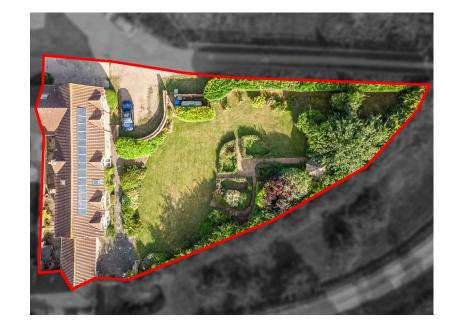

## "Rural Living with Urban Connections"

This very special Barn Conversion enjoys a discreet, secluded position within an exclusive enclave of homes set amongst countryside with open views. Despite the rural position, urban convenience is a short drive away with Kettering town centre and a wealth of amenities as well as the mainline railway connecting directly to London St Pancras in under an hour. The wondrous gardens that adjoin this substantial home include a private driveway, oversized garage with electric doors as well as mature gardens with Mediterranean style patio with stone walls, generous lawned area and secret garden home to fruit trees. The sprawling floorplan includes an entrance hall, guest cloakroom, palatial living room enjoying the warmth of a wood burner, a free flowing Kitchen/Dining/Family Room with Oak fronted units and a fabulous AGA, a great social space, there is a utility room and an interconnecting Annexe room with quest cloakroom, ideal for a games room, quest quarters or for those working from home. Upstairs the light filled landing is ideal for a desk, there is a principal shower room and four double bedrooms, the master with ensuite, the guest with access to the shower room as a Jack and Jill and the fourth bedroom with mezzanine and wet room. A home in the country, yet amenities and urban benefits are easily accessible - the best of both worlds.

Bedroom Three - 5.74m x 2.51m (18'10" x 8'3")

Bedroom Four - 3.99m x 3.07m (13'1" x 10'1")

dal area: annova 257 6 on motivo (2772 fron bod)

Four Bedrooms

• Two Reception Rooms

• Three Parking Spaces

Klargester