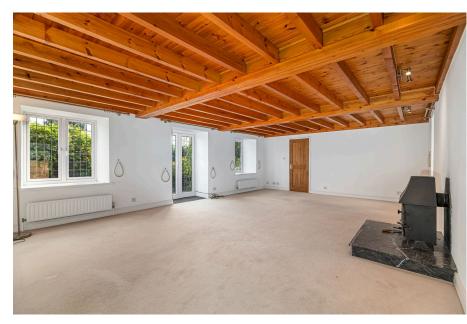

## "Rural Living with Urban Connections"

This very special Barn Conversion enjoys a discreet, secluded position within an exclusive enclave of homes set amongst countryside with open views. Despite the rural position, urban convenience is a short drive away with Kettering town centre and a wealth of amenities as well as the mainline railway connecting directly to London St Pancras in under an hour. The wondrous gardens that adjoin this substantial home include a private driveway, oversized garage with electric doors as well as mature gardens with Mediterranean style patio with stone walls, generous lawned area and secret garden home to fruit trees. The sprawling floorplan includes an entrance hall, guest cloakroom, palatial living room enjoying the warmth of a wood burner, a free flowing Kitchen/Dining/Family Room with Oak fronted units and a fabulous AGA, a great social space, there is a utility room and an interconnecting Annexe room with quest cloakroom, ideal for a games room, quest quarters or for those working from home. Upstairs the light filled landing is ideal for a desk, there is a principal shower room and four double bedrooms, the master with ensuite, the guest with access to the shower room as a Jack and Jill and the fourth bedroom with mezzanine and wet room. A home in the country, yet amenities and urban benefits are easily accessible - the best of both worlds.

**Living Room** - 9.37m x 5.05m (30'9" x 16'7")

**kitchen/Dining Room** - 5.69m x 5.05m (18'8" x 16'7")

**Utility Room** - 3m x 2.57m (9'10" x 8'5")

**WC** - 1.32m x 0.81m (4'4" x 2'8")

Barn/Annex - 5.94m x 3.91m (19'6" x 12'10")