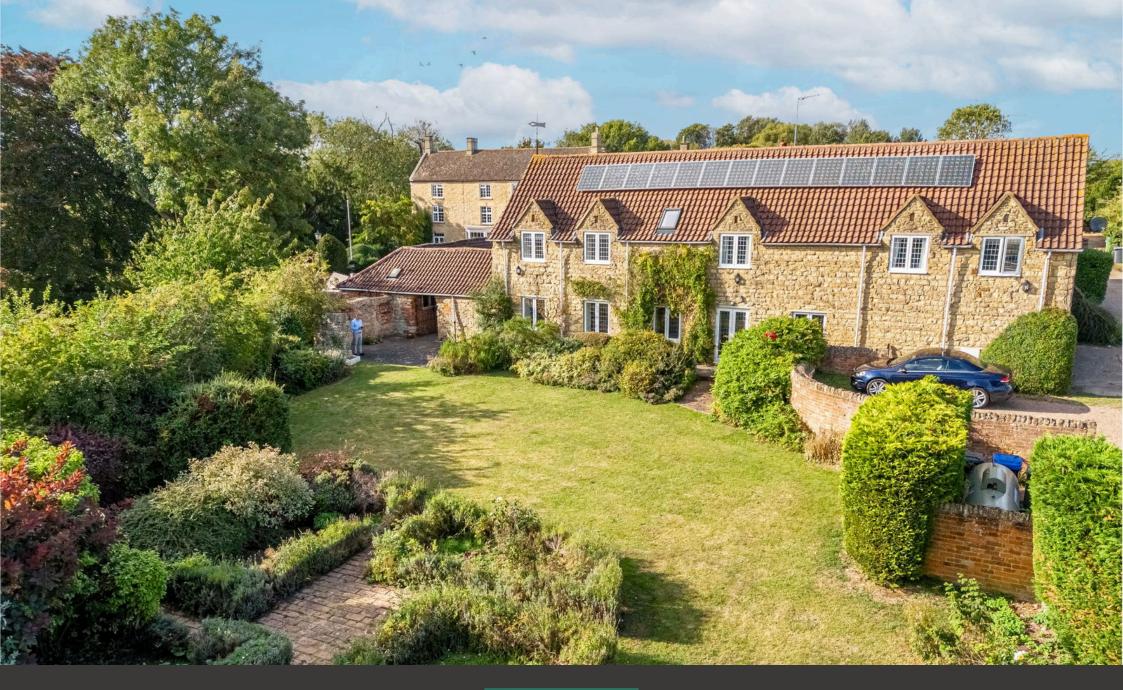

## "Rural Living with Urban Connections"

This very special Barn Conversion enjoys a discreet, secluded position within an exclusive enclave of homes set amongst countryside with open views. Despite the rural position, urban convenience is a short drive away with Kettering town centre and a wealth of amenities as well as the mainline railway connecting directly to London St Pancras in under an hour. The wondrous gardens that adjoin this substantial home include a private driveway, oversized garage with electric doors as well as mature gardens with Mediterranean style patio with stone walls, generous lawned area and secret garden home to fruit trees. The sprawling floorplan includes an entrance hall, guest cloakroom, palatial living room enjoying the warmth of a wood burner, a free flowing Kitchen/Dining/Family Room with Oak fronted units and a fabulous AGA, a great social space, there is a utility room and an interconnecting Annexe room with quest cloakroom, ideal for a games room, quest quarters or for those working from home. Upstairs the light filled landing is ideal for a desk, there is a principal shower room and four double bedrooms, the master with ensuite, the guest with access to the shower room as a Jack and Jill and the fourth bedroom with mezzanine and wet room. A home in the country, yet amenities and urban benefits are easily accessible - the best of both worlds.