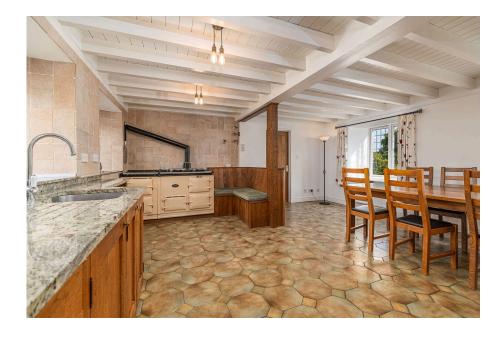

## "Rural Living with Urban Connections"

This very special Barn Conversion enjoys a discreet, secluded position within an exclusive enclave of homes set amongst countryside with open views. Despite the rural position, urban convenience is a short drive away with Kettering town centre and a wealth of amenities as well as the mainline railway connecting directly to London St Pancras in under an hour. The wondrous gardens that adjoin this substantial home include a private driveway, oversized garage with electric doors as well as mature gardens with Mediterranean style patio with stone walls, generous lawned area and secret garden home to fruit trees. The sprawling floorplan includes an entrance hall, guest cloakroom, palatial living room enjoying the warmth of a wood burner, a free flowing Kitchen/Dining/Family Room with Oak fronted units and a fabulous AGA, a great social space, there is a utility room and an interconnecting Annexe room with quest cloakroom, ideal for a games room, quest quarters or for those working from home. Upstairs the light filled landing is ideal for a desk, there is a principal shower room and four double bedrooms, the master with ensuite, the guest with access to the shower room as a Jack and Jill and the fourth bedroom with mezzanine and wet room. A home in the country, yet amenities and urban benefits are easily accessible - the best of both worlds.

**Living Room** - 9.37m x 5.05m (30'9" x 16'7")

**kitchen/Dining Room** - 5.69m x 5.05m (18'8" x 16'7")

**Utility Room** - 3m x 2.57m (9'10" x 8'5")

**WC** - 1.32m x 0.81m (4'4" x 2'8")

Barn/Annex - 5.94m x 3.91m (19'6" x 12'10")