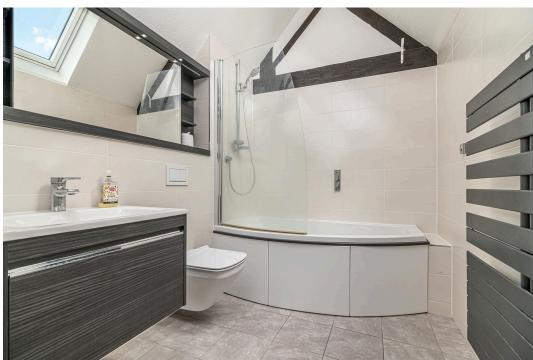

**WC** - 1.68m x 1.12m (5'6" x 3'8")

Bedroom One - 5.18m x 5m (17'0" x 16'5")

**Ensuite** - 2.26m x 2.08m (7'5" x 6'10")

**Bedroom Two** - 4.22m x 3.96m (13'10" x 13'0")

Ensuite - 2.46m x 1.63m (8'1" x 5'4")