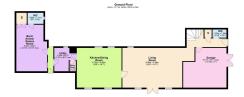

**Living Room** - 9.37m x 5.05m (30'9" x 16'7")

**kitchen/Dining Room** - 5.69m x 5.05m (18'8" x 16'7")

**Utility Room** - 3m x 2.57m (9'10" x 8'5")

**WC** - 1.32m x 0.81m (4'4" x 2'8")

Barn/Annex - 5.94m x 3.91m (19'6" x 12'10")