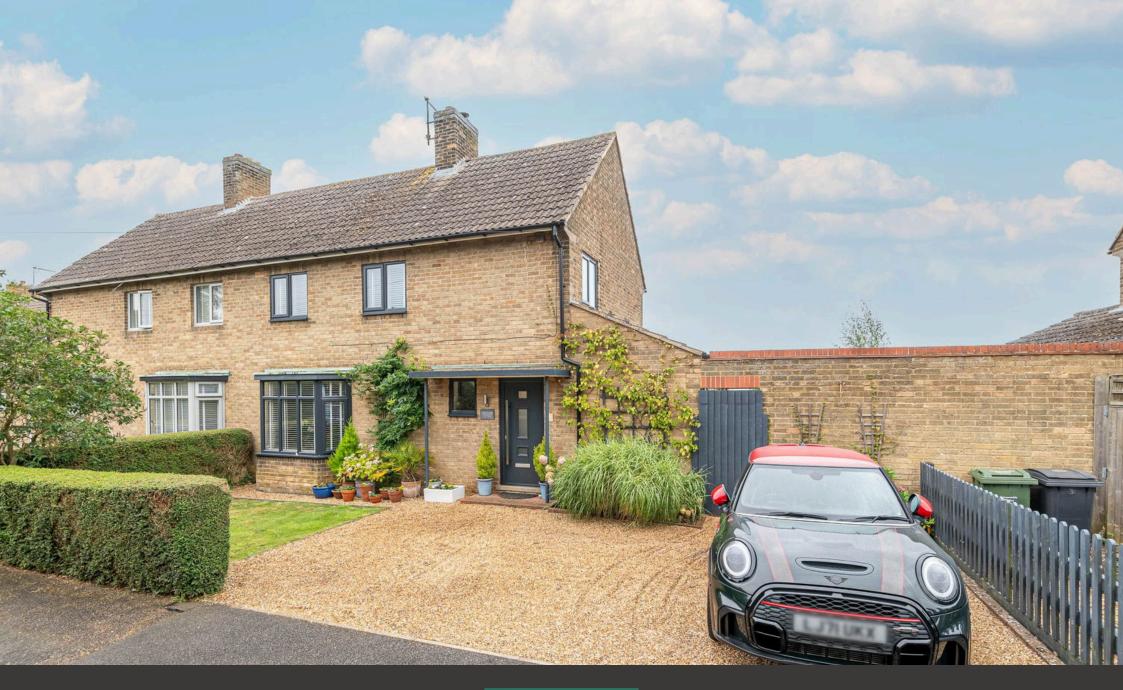

## Harrington Road, Loddington NN14

"The lakes"

**1** 3 **1** 2

## "The lakes"

This exceptional, greatly enhanced semi-detached home enjoys one of the finest views you're likely to find in Northamptonshire, overlooking the valley with rolling countryside with trees framing an idyllic view of Cransley Reservoir. The sensational interior has been finished to an exacting standard with an entrance hall with engineered Oak flooring, glazed Oak interior doors lead to the living room which enjoys the warmth of a wood burner, the designer kitchen/breakfast room has quality appliances, Quartz work surfaces with compliment breakfast bar perfect for socialising. There is a useful storage cupboard/pantry, utility room and a guest cloakroom. Upstairs there are three bedrooms, two of which are double sized providing the perfect vantage point from which to admire the view, the front bedroom also having distant views over fields and the sensational bathroom has a cool white contemporary suite. UPVC double glazed windows finished in anthracite style, and electric heating finish the interior of this outstanding home. Outside is just as impressive with a foregarden set behind a manicured hedge, a private gravel driveway provides parking for three cars, a covered area to the side is perfect for storage and all weather outdoor living, which leads to the sensational rear garden with an extensive natural stone patio, lawn, and beautifully presented mature borders with those outstanding views. Simply Stunning.