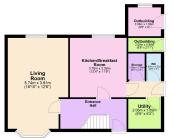

Living Room - 5.74m x 3.81m (18'10" x 12'6")

Kitchen/Breakfast Room - 3.76m x 3.58m (12'4" x 11'9")

Utility Room - 2.06m x 1.88m (6'9" x 6'2")

Storage - 1.65m x 1.04m (5'5" x 3'5")

WC - 1.65m x 0.91m (5'5" x 3'0")

Outbuilding - 2.06m x 0.89m (6'9" x 2'11")

Outbuilding - 2.06m x 1.83m (6'9" x 6'0")

Ground Floor

- Semi Detached House
- Parking For Three Cars
- Village Location
- Council Tax: C

- Three Bedrooms
- Outbuilding
- Electric Heating
- EPC Rating: Pending