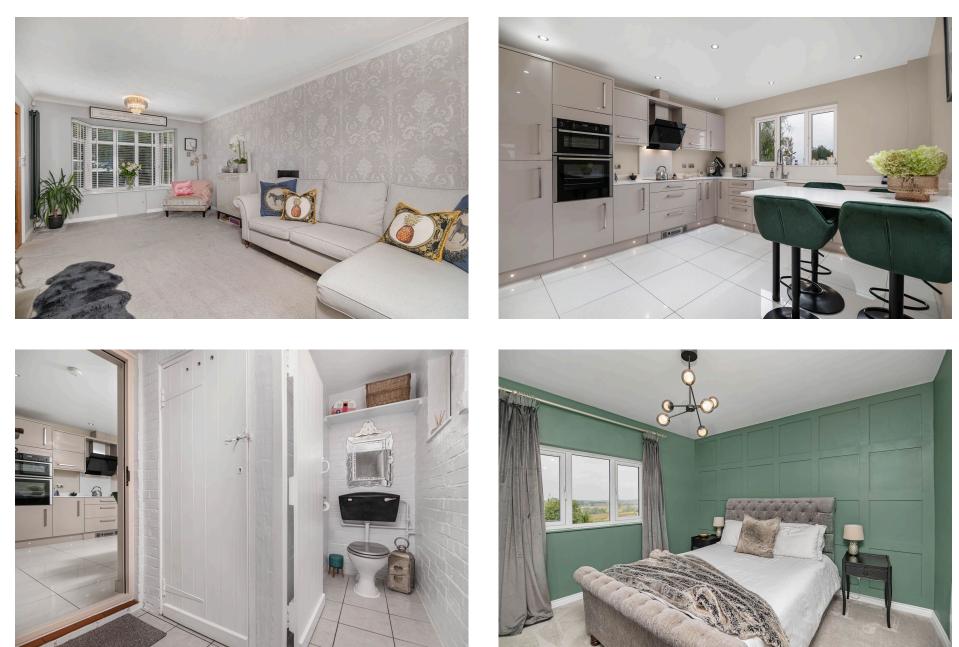

## "The lakes"

This exceptional, greatly enhanced semi-detached home enjoys one of the finest views you're likely to find in Northamptonshire, overlooking the valley with rolling countryside with trees framing an idyllic view of Cransley Reservoir. The sensational interior has been finished to an exacting standard with an entrance hall with engineered Oak flooring, glazed Oak interior doors lead to the living room which enjoys the warmth of a wood burner, the designer kitchen/breakfast room has quality appliances, Quartz work surfaces with compliment breakfast bar perfect for socialising. There is a useful storage cupboard/pantry, utility room and a guest cloakroom. Upstairs there are three bedrooms, two of which are double sized providing the perfect vantage point from which to admire the view, the front bedroom also having distant views over fields and the sensational bathroom has a cool white contemporary suite. UPVC double glazed windows finished in anthracite style, and electric heating finish the interior of this outstanding home. Outside is just as impressive with a foregarden set behind a manicured hedge, a private gravel driveway provides parking for three cars, a covered area to the side is perfect for storage and all weather outdoor living, which leads to the sensational rear garden with an extensive natural stone patio, lawn, and beautifully presented mature borders with those outstanding views. Simply Stunning.

Living Room - 5.74m x 3.81m (18'10" x 12'6")

Kitchen/Breakfast Room - 3.76m x 3.58m (12'4" x 11'9")

Utility Room - 2.06m x 1.88m (6'9" x 6'2")

Storage - 1.65m x 1.04m (5'5" x 3'5")

WC - 1.65m x 0.91m (5'5" x 3'0")