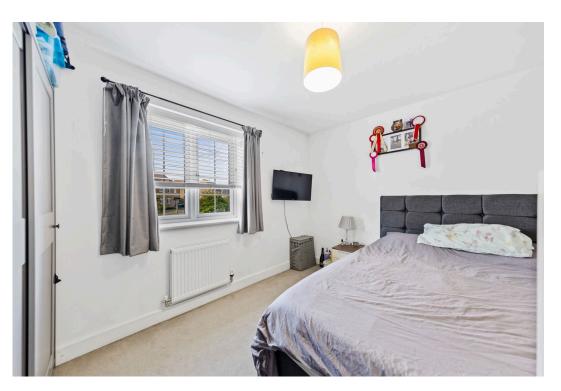

**Bedroom One** - 5.64m x 3.43m (18'6" x 11'3")

Ensuite - 2.26m x 2.03m (7'5" x 6'8")

Bedroom Two - 4.88m x 2.57m (16'0" x 8'5")

**Bedroom Three** - 3.51m x 2.82m (11'6" x 9'3")

Bedroom Four - 3.51m x 3.12m (11'6" x 10'3")