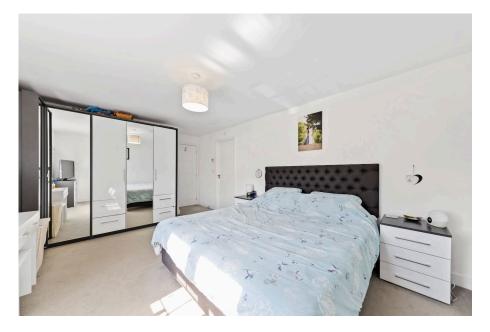

**Bedroom One** - 5.64m x 3.43m (18'6" x 11'3")

Ensuite - 2.26m x 2.03m (7'5" x 6'8")

Bedroom Two - 4.88m x 2.57m (16'0" x 8'5")

**Bedroom Three** - 3.51m x 2.82m (11'6" x 9'3")

Bedroom Four - 3.51m x 3.12m (11'6" x 10'3")