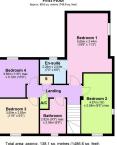

**Bedroom One** - 5.64m x 3.43m (18'6" x 11'3")

Ensuite - 2.26m x 2.03m (7'5" x 6'8")

Bedroom Two - 4.88m x 2.57m (16'0" x 8'5")

**Bedroom Three** - 3.51m x 2.82m (11'6" x 9'3")

Bedroom Four - 3.51m x 3.12m (11'6" x 10'3")

**Bathroom** - 2.82m x 2.06m (9'3" x 6'9")

Four Bedrooms

• Parking For Three Cars

Single Garage

• EPC Rating: E

· Council Tax Rating: E