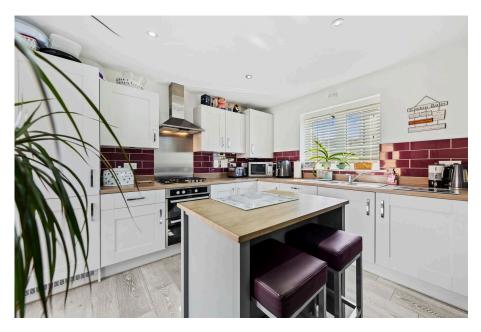

## "A Modern Classic"

This attractive detached home enjoys a privileged position overlooking the green and play area within this most desirable development. The fabulous plot features a private driveway with parking for three cars leading to an oversized single garage, the fore garden is attractively presented, and the lovely rear garden has a natural stone patio and manicured lawn. The stylish, light filled interior includes a generous entrance hall leading to a guest cloakroom, living room with double doors to the garden, a versatile study / snug and a stunning designer kitchen/dining room with select integrated appliances, a great social space as well as a separate utility room. Upstairs you will find a principal bathroom and four double sized bedrooms, the main bedroom featuring an ensuite. Gas central heating and UPVC double glazing completes the inside. Burton Latimer has a range of great restaurants, shops, and amenities as well as ultra convenient access to the A14 as well as Kettering and Wellingborough along with their respective railway lines. A true Classic.

**Living Room** - 5.99m x 3.78m (19'8" x 12'5")

kitchen/Dining Room - 5.56m x 3.3m (18'3" x 10'10")

**Utility Room** - 1.96m x 1.83m (6'5" x 6'0")

WC - 1.6m x 1.24m (5'3" x 4'1")

**Study** - 2.77m x 2.59m (9'1" x 8'6")