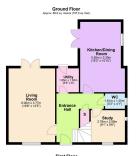

**Living Room** - 5.99m x 3.78m (19'8" x 12'5")

kitchen/Dining Room - 5.56m x 3.3m (18'3" x 10'10")

**Utility Room** - 1.96m x 1.83m (6'5" x 6'0")

WC - 1.6m x 1.24m (5'3" x 4'1")

**Study** - 2.77m x 2.59m (9'1" x 8'6")

**Bedroom One** - 5.64m x 3.43m (18'6" x 11'3")

Ensuite - 2.26m x 2.03m (7'5" x 6'8")

Bedroom Two - 4.88m x 2.57m (16'0" x 8'5")

**Bedroom Three** - 3.51m x 2.82m (11'6" x 9'3")

Bedroom Four - 3.51m x 3.12m (11'6" x 10'3")

**Bathroom** - 2.82m x 2.06m (9'3" x 6'9")

Four Bedrooms

• Parking For Three Cars

Single Garage

• EPC Rating: E

· Council Tax Rating: E