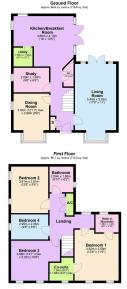

Living Room - 5.38m x 3.35m (17'8" x 11'0")

Kitchen/ Breakfast Room - 4.88m x 4.09m (16'0" x 13'5")

Dining Room - 3.94m x 2.9m (12'11" x 9'6")

Study - 2.9m x 1.98m (9'6" x 6'6")

Utility - 1.55m x 1.55m (5'1" x 5'1")

Bedroom One - 3.81m x 3.58m (12'6" x 11'9")

Ensuite - 1.93m x 1.88m (6'4" x 6'2")

Walk in Wardrobe - 1.98m x 1.47m (6'6" x 4'10")

Bedroom Two - 3.81m x 2.9m (12'6" x 9'6")

Bedroom Three - 3.99m x 3.25m (13'1" x 10'8")

Bedroom Four - 2.95m x 3.25m (9'8" x 10'8")

Bathroom - 2.08m x 1.88m (6'10" x 6'2")

Total area: approx. 132.7 sq. metres (1428.8 sq. feet)

- Detached Home
- Three Reception Rooms
- Garage
- Council Tax: E