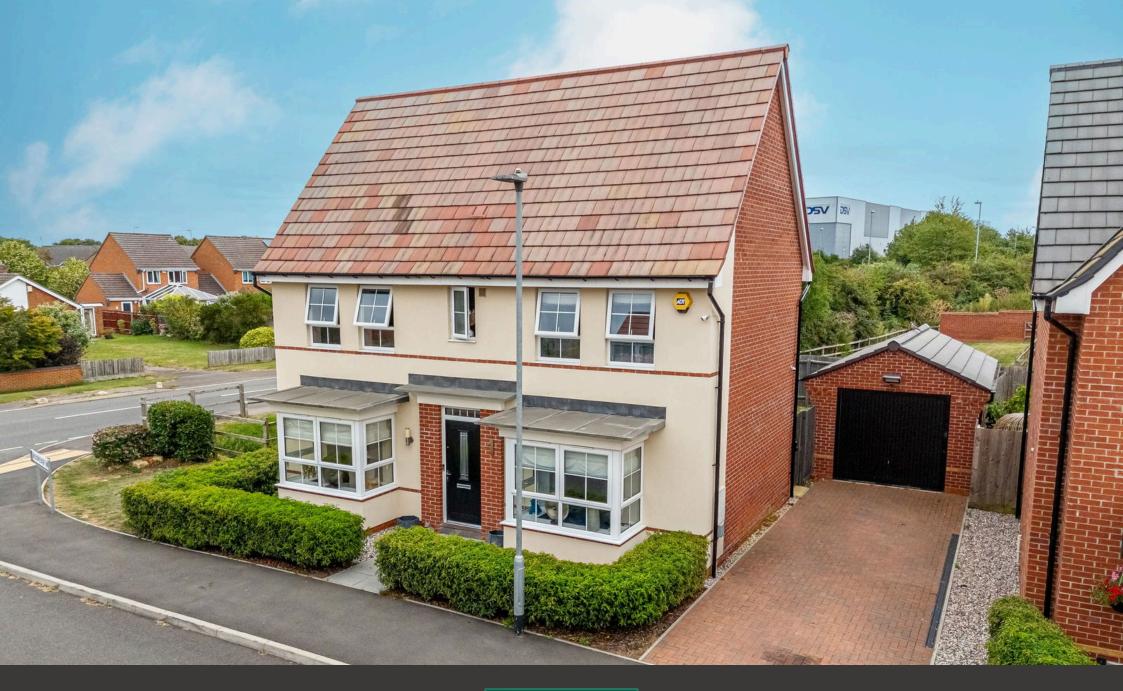

## Woodpecker Way, Thrapston NN14

"Show Stopper"

**⊨** 4 **⊢** 2 **⊆** 2

## "Show Stopper"

This modern, detached home occupies a fabulous corner plot within this most desirable development. The heart of Thrapston with a variety of amenities as well as schools, waterside walks and the Park are moments away, as well as offering ultra convenient access to the A14/A1/M1 link. The sizeable interior is finished to an exacting standard to include an entrance hall with specialist flooring which extends to much of the ground floor, there is a guest cloakroom, spacious bay fronted living room, designer kitchen/breakfast room with select integrated appliances, a separate formal dining room and a versatile study/snug. Upstairs you will find the principal bathroom and four bedrooms, three of which are double in size with the main bedroom offering a walk-in wardrobe and en-suite. UPVC double glazed windows and gas central heating complete the inside. Outside the private block paved driveway provides off road parking in front of the detached single garage. The rear garden has an attractive patio which is the perfect spot for garden furniture and a generously sized yet easily maintainable lawned section. An exceptional home.