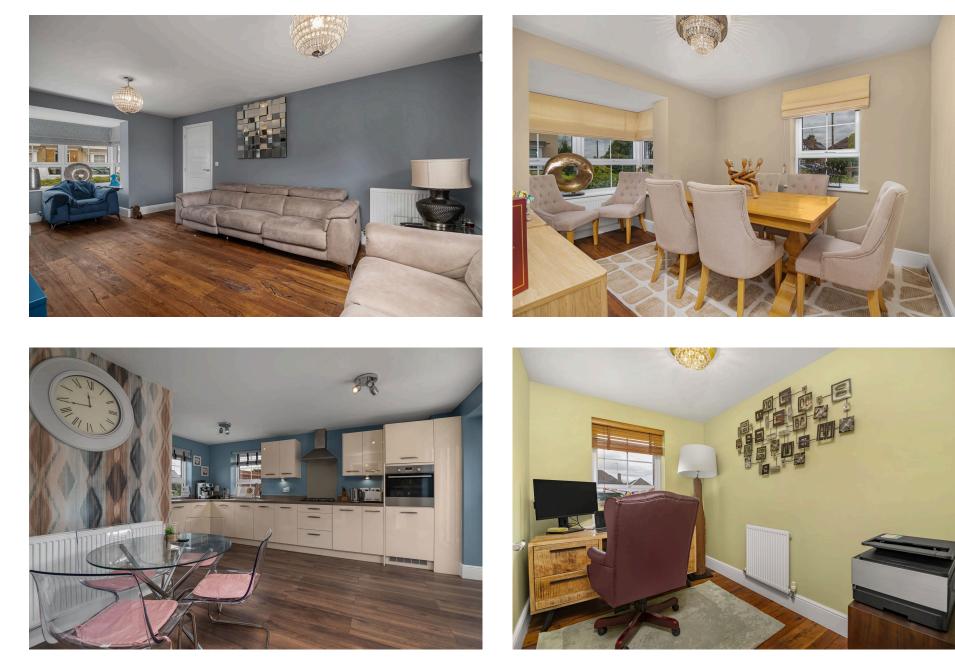

## "Show Stopper"

This modern, detached home occupies a fabulous corner plot within this most desirable development. The heart of Thrapston with a variety of amenities as well as schools, waterside walks and the Park are moments away, as well as offering ultra convenient access to the A14/A1/M1 link. The sizeable interior is finished to an exacting standard to include an entrance hall with specialist flooring which extends to much of the ground floor, there is a guest cloakroom, spacious bay fronted living room, designer kitchen/breakfast room with select integrated appliances, a separate formal dining room and a versatile study/snug. Upstairs you will find the principal bathroom and four bedrooms, three of which are double in size with the main bedroom offering a walk-in wardrobe and en-suite. UPVC double glazed windows and gas central heating complete the inside. Outside the private block paved driveway provides off road parking in front of the detached single garage. The rear garden has an attractive patio which is the perfect spot for garden furniture and a generously sized yet easily maintainable lawned section. An exceptional home.

Living Room - 5.38m x 3.35m (17'8" x 11'0")

Kitchen/ Breakfast Room - 4.88m x 4.09m (16'0" x 13'5")

Dining Room - 3.94m x 2.9m (12'11" x 9'6")

Study - 2.9m x 1.98m (9'6" x 6'6")

Utility - 1.55m x 1.55m (5'1" x 5'1")