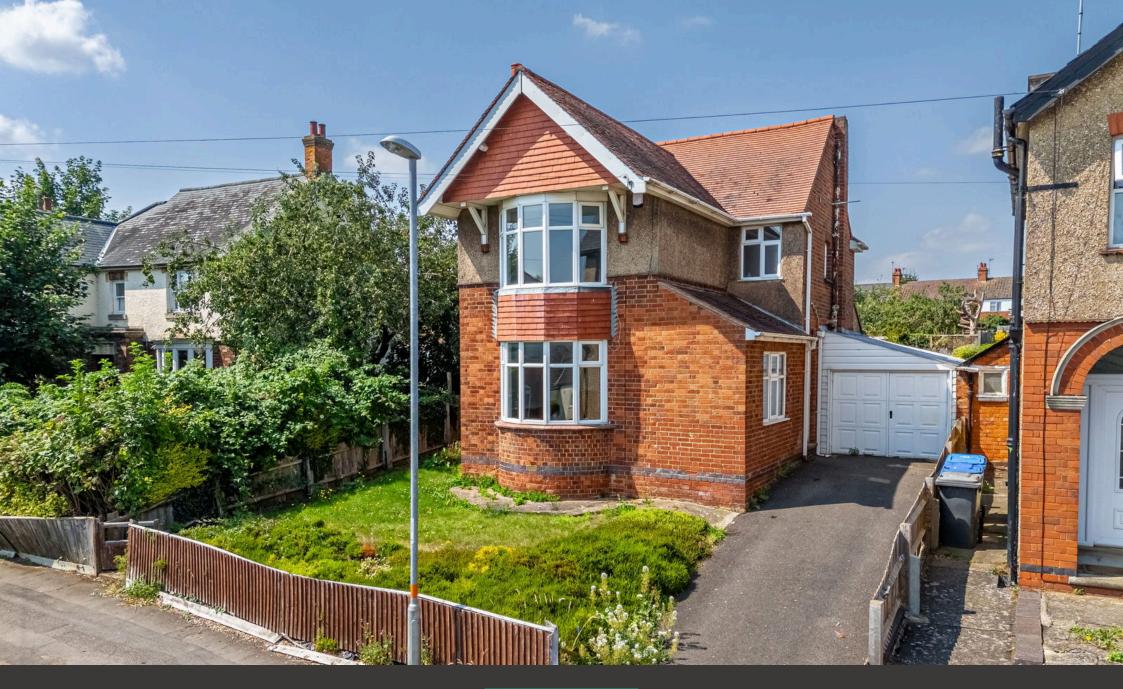

## "Amazing Space"

This attractive character detached home is situated in the sought popular market town of Rothwell and offers the extra sizeable room dimensions associated with mature homes. The property comprises of an entrance hall leading to the generously sized living room with bay window, versatile snug/family room, generous dining room, kitchen, and guest cloakroom where you will also find access to the garden room and garage/car port. The first floor offers four bedrooms, three of which are double and a bathroom with separate room for low level WC. A private driveway offers parking for two cars leading to a single garage/car port. The rear sizeable rear gardens offer both lawns and a patio. Historic Rothwell enjoys a lovely array of Restaurants and excellent amenities.