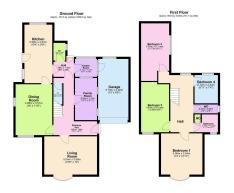

**Living Room** - 5.03m x 3.66m (16'6" x 12'0")

**Dining Room** - 4.88m x 3.51m (16'0" x 11'6")

Family Room - 4.04m x 2.11m (13'3" x 6'11")

**Kitchen** - 5.59m x 2.67m (18'4" x 8'9")

Garden Room - 2.11m x 1.73m (6'11" x 5'8")

WC - 1.7m x 1.02m (5'7" x 3'4")

Garage - 5.79m x 2.9m (19'0" x 9'6")

Bedroom 1 - 3.96m x 3.94m (13'0" x 12'11")

**Bedroom 2** - 4.8m x 2.67m (15'9" x 8'9")

Bedroom 4 - 2.72m x 2.24m (8'11" x 7'4")

Bathroom - 2.24m x 1.7m (7'4" x 5'7")

WC - 2.24m x 0.84m (7'4" x 2'9")

Detached House

No Chain

Four Bedrooms

· Three Reception Rooms

· Parking for Two Cars

Garden

• EPC RATING: PENDING