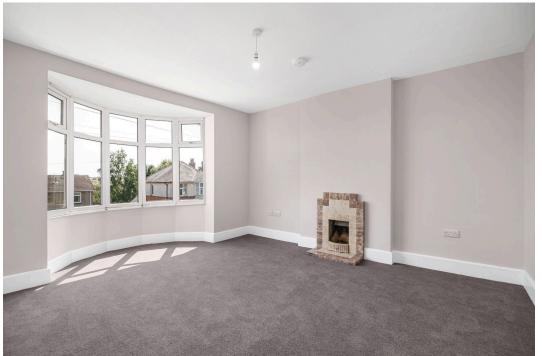

**Living Room** - 5.03m x 3.66m (16'6" x 12'0")

**Dining Room** - 4.88m x 3.51m (16'0" x 11'6")

Family Room - 4.04m x 2.11m (13'3" x 6'11")

**Kitchen** - 5.59m x 2.67m (18'4" x 8'9")

Garden Room - 2.11m x 1.73m (6'11" x 5'8")