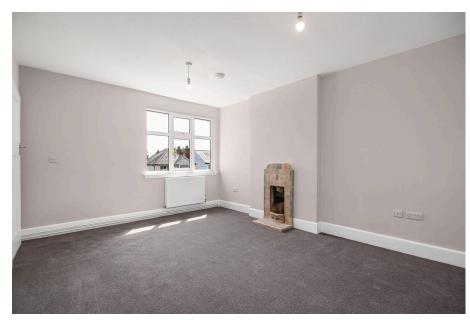

## "Amazing Space"

This attractive character detached home is situated in the sought popular market town of Rothwell and offers the extra sizeable room dimensions associated with mature homes. The property comprises of an entrance hall leading to the generously sized living room with bay window, versatile snug/family room, generous dining room, kitchen, and guest cloakroom where you will also find access to the garden room and garage/car port. The first floor offers four bedrooms, three of which are double and a bathroom with separate room for low level WC. A private driveway offers parking for two cars leading to a single garage/car port. The rear sizeable rear gardens offer both lawns and a patio. Historic Rothwell enjoys a lovely array of Restaurants and excellent amenities.

**Living Room** - 5.03m x 3.66m (16'6" x 12'0")

**Dining Room** - 4.88m x 3.51m (16'0" x 11'6")

Family Room - 4.04m x 2.11m (13'3" x 6'11")

**Kitchen** - 5.59m x 2.67m (18'4" x 8'9")

Garden Room - 2.11m x 1.73m (6'11" x 5'8")