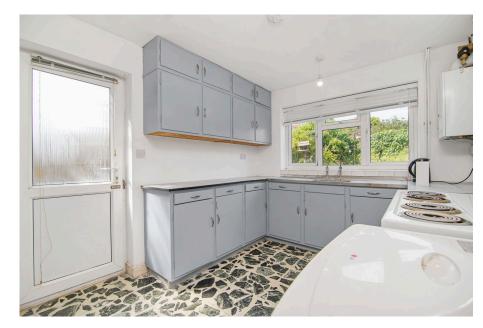

**Living Room** - 5.03m x 3.66m (16'6" x 12'0")

**Dining Room** - 4.88m x 3.51m (16'0" x 11'6")

Family Room - 4.04m x 2.11m (13'3" x 6'11")

**Kitchen** - 5.59m x 2.67m (18'4" x 8'9")

Garden Room - 2.11m x 1.73m (6'11" x 5'8")