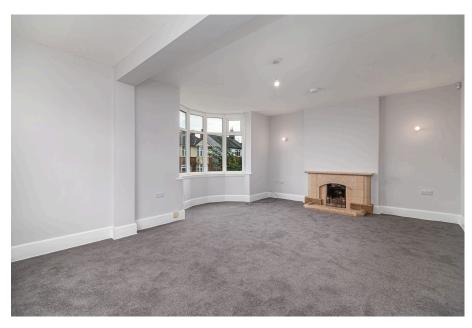

## "Amazing Space"

This attractive character detached home is situated in the sought popular market town of Rothwell and offers the extra sizeable room dimensions associated with mature homes. The property comprises of an entrance hall leading to the generously sized living room with bay window, versatile snug/family room, generous dining room, kitchen, and guest cloakroom where you will also find access to the garden room and garage/car port. The first floor offers four bedrooms, three of which are double and a bathroom with separate room for low level WC. A private driveway offers parking for two cars leading to a single garage/car port. The rear sizeable rear gardens offer both lawns and a patio. Historic Rothwell enjoys a lovely array of Restaurants and excellent amenities.

**Living Room** - 5.03m x 3.66m (16'6" x 12'0")

**Dining Room** - 4.88m x 3.51m (16'0" x 11'6")

Family Room - 4.04m x 2.11m (13'3" x 6'11")

**Kitchen** - 5.59m x 2.67m (18'4" x 8'9")

Garden Room - 2.11m x 1.73m (6'11" x 5'8")