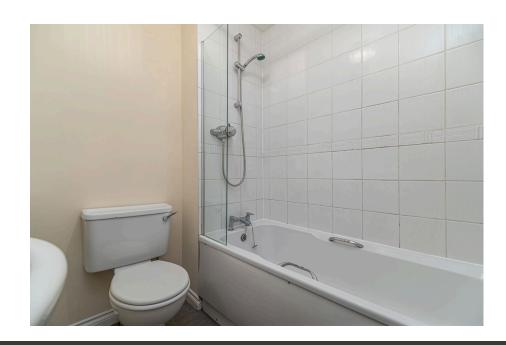

Spacious accommodation throughout

- Gas central heating
- UPVC double glazed windows
- Entrance hallway with two useful storage cupboards
- Kitchen with a range of base and eye level units, single drainer sink unit inset to roll top worksurfaces, integrated oven and four ring gas hob with extractor, space for fridge, washing machine and tumble dryer or dishwasher (appliances are not included), ceramic tiled splash backs and flooring
- Living/Dining room with feature fireplace, stairs to the first floor and French doors to outside
- Upstairs there are two generous double bedrooms
- Bathroom suite comprising low level WC, wash hand basin inset to vanity unit, panel enclosed bathtub with shower and ceramic tiled splash backs

**Living Room** - 4.62m x 3.91m (15'2" x 12'10")

Kitchen - 2.44m x 1.98m (8'0" x 6'6")

**Bedroom 1** - 3.91m x 2.49m (12'10" x 8'2")

Bedroom 2 - 3.91m x 2.51m (12'10" x 8'3")

Bathroom - 2.03m x 1.93m (6'8" x 6'4")