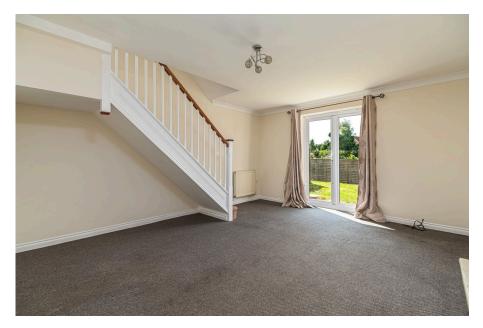

Spacious accommodation throughout

- Gas central heating
- UPVC double glazed windows
- Entrance hallway with two useful storage cupboards
- Kitchen with a range of base and eye level units, single drainer sink unit inset to roll top worksurfaces, integrated oven and four ring gas hob with extractor, space for fridge, washing machine and tumble dryer or dishwasher (appliances are not included), ceramic tiled splash backs and flooring
- Living/Dining room with feature fireplace, stairs to the first floor and French doors to outside
- Upstairs there are two generous double bedrooms
- Bathroom suite comprising low level WC, wash hand basin inset to vanity unit, panel enclosed bathtub with shower and ceramic tiled splash backs

**Living Room** - 4.62m x 3.91m (15'2" x 12'10")

Kitchen - 2.44m x 1.98m (8'0" x 6'6")

**Bedroom 1** - 3.91m x 2.49m (12'10" x 8'2")

Bedroom 2 - 3.91m x 2.51m (12'10" x 8'3")

Bathroom - 2.03m x 1.93m (6'8" x 6'4")