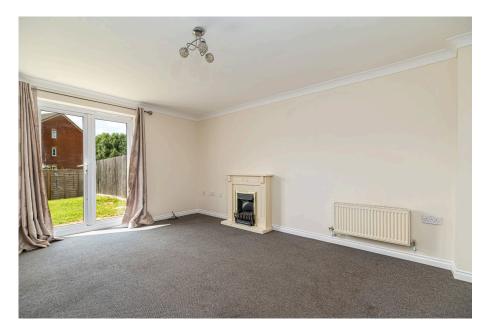

Spacious accommodation throughout

- Gas central heating
- UPVC double glazed windows
- Entrance hallway with two useful storage cupboards
- Kitchen with a range of base and eye level units, single drainer sink unit inset to roll top worksurfaces, integrated oven and four ring gas hob with extractor, space for fridge, washing machine and tumble dryer or dishwasher (appliances are not included), ceramic tiled splash backs and flooring
- Living/Dining room with feature fireplace, stairs to the first floor and French doors to outside
- Upstairs there are two generous double bedrooms
- Bathroom suite comprising low level WC, wash hand basin inset to vanity unit, panel enclosed bathtub with shower and ceramic tiled splash backs

**Living Room** - 4.62m x 3.91m (15'2" x 12'10")

Kitchen - 2.44m x 1.98m (8'0" x 6'6")

**Bedroom 1** - 3.91m x 2.49m (12'10" x 8'2")

Bedroom 2 - 3.91m x 2.51m (12'10" x 8'3")

Bathroom - 2.03m x 1.93m (6'8" x 6'4")