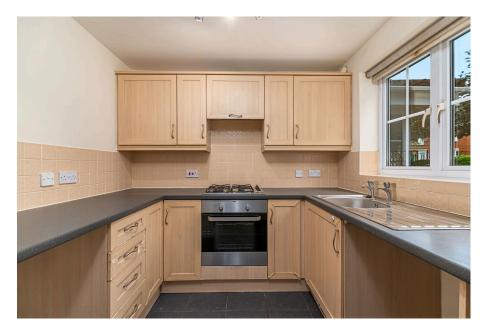

Spacious accommodation throughout

- Gas central heating
- UPVC double glazed windows
- Entrance hallway with two useful storage cupboards
- Kitchen with a range of base and eye level units, single drainer sink unit inset to roll top worksurfaces, integrated oven and four ring gas hob with extractor, space for fridge, washing machine and tumble dryer or dishwasher (appliances are not included), ceramic tiled splash backs and flooring
- Living/Dining room with feature fireplace, stairs to the first floor and French doors to outside
- Upstairs there are two generous double bedrooms
- Bathroom suite comprising low level WC, wash hand basin inset to vanity unit, panel enclosed bathtub with shower and ceramic tiled splash backs

**Living Room** - 4.62m x 3.91m (15'2" x 12'10")

Kitchen - 2.44m x 1.98m (8'0" x 6'6")

**Bedroom 1** - 3.91m x 2.49m (12'10" x 8'2")

Bedroom 2 - 3.91m x 2.51m (12'10" x 8'3")

Bathroom - 2.03m x 1.93m (6'8" x 6'4")