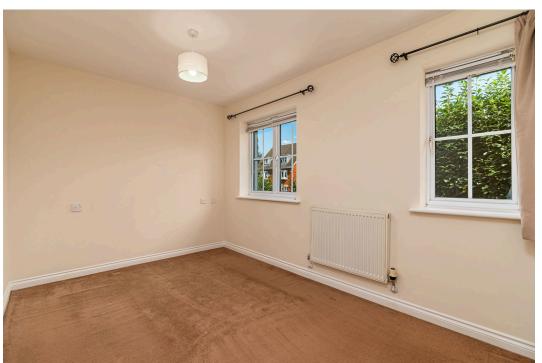

Spacious accommodation throughout

- Gas central heating
- UPVC double glazed windows
- Entrance hallway with two useful storage cupboards
- Kitchen with a range of base and eye level units, single drainer sink unit inset to roll top worksurfaces, integrated oven and four ring gas hob with extractor, space for fridge, washing machine and tumble dryer or dishwasher (appliances are not included), ceramic tiled splash backs and flooring
- Living/Dining room with feature fireplace, stairs to the first floor and French doors to outside
- Upstairs there are two generous double bedrooms
- Bathroom suite comprising low level WC, wash hand basin inset to vanity unit, panel enclosed bathtub with shower and ceramic tiled splash backs

**Living Room** - 4.62m x 3.91m (15'2" x 12'10")

Kitchen - 2.44m x 1.98m (8'0" x 6'6")

**Bedroom 1** - 3.91m x 2.49m (12'10" x 8'2")

Bedroom 2 - 3.91m x 2.51m (12'10" x 8'3")

Bathroom - 2.03m x 1.93m (6'8" x 6'4")