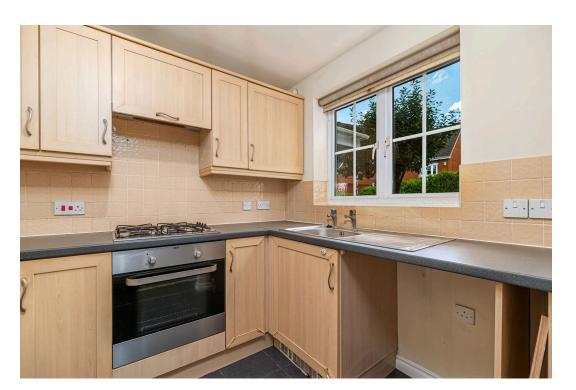

Spacious accommodation throughout

- Gas central heating
- UPVC double glazed windows
- Entrance hallway with two useful storage cupboards
- Kitchen with a range of base and eye level units, single drainer sink unit inset to roll top worksurfaces, integrated oven and four ring gas hob with extractor, space for fridge, washing machine and tumble dryer or dishwasher (appliances are not included), ceramic tiled splash backs and flooring
- Living/Dining room with feature fireplace, stairs to the first floor and French doors to outside
- Upstairs there are two generous double bedrooms
- Bathroom suite comprising low level WC, wash hand basin inset to vanity unit, panel enclosed bathtub with shower and ceramic tiled splash backs

**Living Room** - 4.62m x 3.91m (15'2" x 12'10")

Kitchen - 2.44m x 1.98m (8'0" x 6'6")

**Bedroom 1** - 3.91m x 2.49m (12'10" x 8'2")

Bedroom 2 - 3.91m x 2.51m (12'10" x 8'3")

Bathroom - 2.03m x 1.93m (6'8" x 6'4")