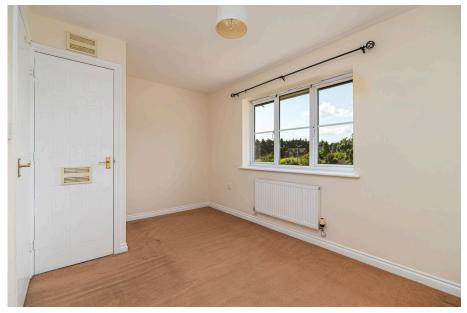

Spacious accommodation throughout

- Gas central heating
- UPVC double glazed windows
- Entrance hallway with two useful storage cupboards
- Kitchen with a range of base and eye level units, single drainer sink unit inset to roll top worksurfaces, integrated oven and four ring gas hob with extractor, space for fridge, washing machine and tumble dryer or dishwasher (appliances are not included), ceramic tiled splash backs and flooring
- Living/Dining room with feature fireplace, stairs to the first floor and French doors to outside
- Upstairs there are two generous double bedrooms
- Bathroom suite comprising low level WC, wash hand basin inset to vanity unit, panel enclosed bathtub with shower and ceramic tiled splash backs

**Living Room** - 4.62m x 3.91m (15'2" x 12'10")

Kitchen - 2.44m x 1.98m (8'0" x 6'6")

**Bedroom 1** - 3.91m x 2.49m (12'10" x 8'2")

Bedroom 2 - 3.91m x 2.51m (12'10" x 8'3")

Bathroom - 2.03m x 1.93m (6'8" x 6'4")