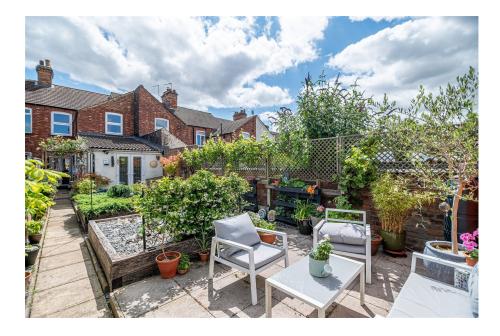

## "Park Life"

This very impressive, and greatly enhanced bay fronted Victorian town house enjoys a lovely position on this very desirable street, Rockingham Pleasure Park with Victorian band stand is a lovely place for morning walks, or in fact any time of day. The stylish interior has a fusion of period and contemporary styling with an entrance hall with period mosaic tiled flooring, Oak interior doors lead to the living room with bay window, exposed red brick fireplace and the warmth of a wood burner which flows to the dining room, the well appointed kitchen has integrated oven, hob and dishwasher, there is a utility/guest cloakroom and a versatile study area which could be altered to create a fourth bedroom. Upstairs there are three double bedrooms and a cool white principal bathroom. Gas central heating and UPVC double glazing complete the inside. Outside is just as impressive with well-kept foregarden and a lovely rear garden complete with brick built outbuilding converted to a studio, perfect for those working from home. The town centre, Park Road School, Kettering Buccleuch Academy and a wealth of amenities are within easy reach.