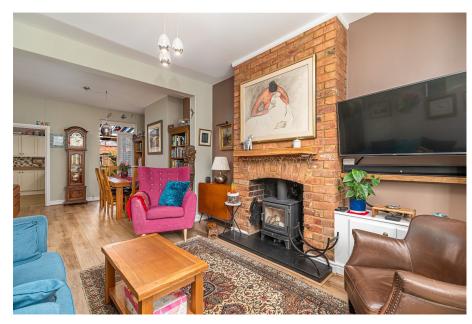

## "Park Life"

This very impressive, and greatly enhanced bay fronted Victorian town house enjoys a lovely position on this very desirable street, Rockingham Pleasure Park with Victorian band stand is a lovely place for morning walks, or in fact any time of day. The stylish interior has a fusion of period and contemporary styling with an entrance hall with period mosaic tiled flooring, Oak interior doors lead to the living room with bay window, exposed red brick fireplace and the warmth of a wood burner which flows to the dining room, the well appointed kitchen has integrated oven, hob and dishwasher, there is a utility/guest cloakroom and a versatile study area which could be altered to create a fourth bedroom. Upstairs there are three double bedrooms and a cool white principal bathroom. Gas central heating and UPVC double glazing complete the inside. Outside is just as impressive with well-kept foregarden and a lovely rear garden complete with brick built outbuilding converted to a studio, perfect for those working from home. The town centre, Park Road School, Kettering Buccleuch Academy and a wealth of amenities are within easy reach.