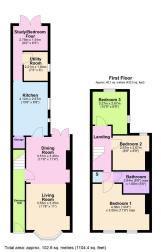

**Living Room** - 3.56m x 3.35m (11'8" x 11'0")

**Dining Room** - 3.51m x 3.45m (11'6" x 11'4")

**Kitchen** - 3.25m x 2.67m (10'8" x 8'9")

**Utility Room** - 2.21m x 1.83m (7'3" x 6'0")

Study/Bedroom Four - 2.79m x 1.91m (9'2" x 6'3")

**Bedroom One** - 4.42m x 3.58m (14'6" x 11'9")

Bedroom Two - 2.67m x 2.67m (8'9" x 8'9")

Bedroom Three - 3.28m x 2.44m (10'9" x 8'0")

Bathroom - 2.64m x 1.68m (8'8" x 5'6")

Exterior Gym/Office - 4.11m x 1.93m (13'6" x 6'4")

Terraced House

Studio

Study

• Ground/Floor Utility Room/WC

Three/Four Bedrooms

Bay Windows

· COUNCIL TAX: B

• EPC RATING: D