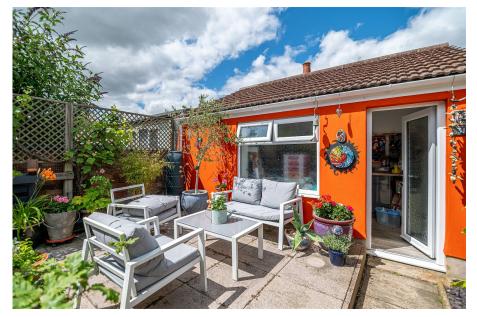

## "Park Life"

This very impressive, and greatly enhanced bay fronted Victorian town house enjoys a lovely position on this very desirable street, Rockingham Pleasure Park with Victorian band stand is a lovely place for morning walks, or in fact any time of day. The stylish interior has a fusion of period and contemporary styling with an entrance hall with period mosaic tiled flooring, Oak interior doors lead to the living room with bay window, exposed red brick fireplace and the warmth of a wood burner which flows to the dining room, the well appointed kitchen has integrated oven, hob and dishwasher, there is a utility/guest cloakroom and a versatile study area which could be altered to create a fourth bedroom. Upstairs there are three double bedrooms and a cool white principal bathroom. Gas central heating and UPVC double glazing complete the inside. Outside is just as impressive with well-kept foregarden and a lovely rear garden complete with brick built outbuilding converted to a studio, perfect for those working from home. The town centre, Park Road School, Kettering Buccleuch Academy and a wealth of amenities are within easy reach.