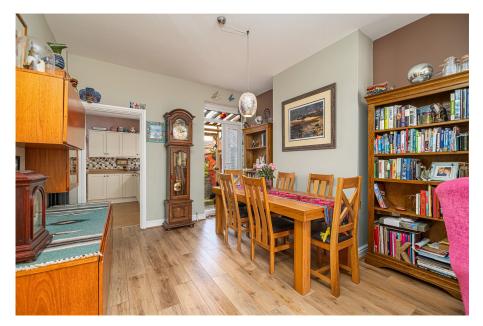

**Living Room** - 3.56m x 3.35m (11'8" x 11'0")

**Dining Room** - 3.51m x 3.45m (11'6" x 11'4")

**Kitchen** - 3.25m x 2.67m (10'8" x 8'9")

**Utility Room** - 2.21m x 1.83m (7'3" x 6'0")

Study/Bedroom Four - 2.79m x 1.91m (9'2" x 6'3")