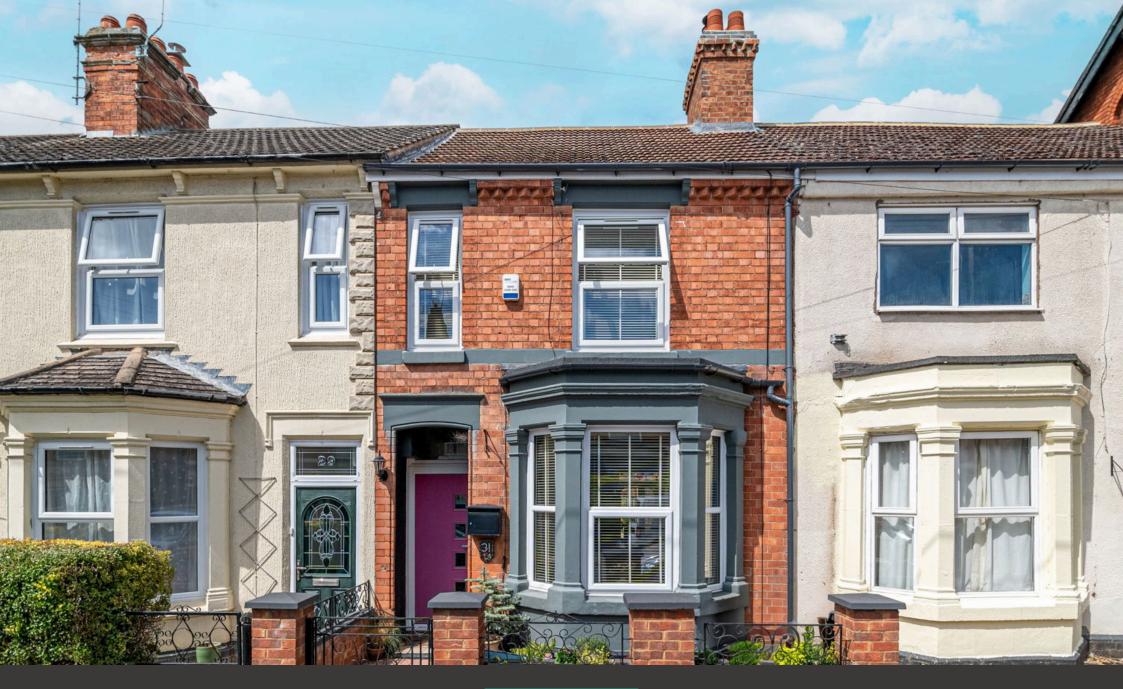

## "Park Life"

This very impressive, and greatly enhanced bay fronted Victorian town house enjoys a lovely position on this very desirable street, Rockingham Pleasure Park with Victorian band stand is a lovely place for morning walks, or in fact any time of day. The stylish interior has a fusion of period and contemporary styling with an entrance hall with period mosaic tiled flooring, Oak interior doors lead to the living room with bay window, exposed red brick fireplace and the warmth of a wood burner which flows to the dining room, the well appointed kitchen has integrated oven, hob and dishwasher, there is a utility/guest cloakroom and a versatile study area which could be altered to create a fourth bedroom. Upstairs there are three double bedrooms and a cool white principal bathroom. Gas central heating and UPVC double glazing complete the inside. Outside is just as impressive with well-kept foregarden and a lovely rear garden complete with brick built outbuilding converted to a studio, perfect for those working from home. The town centre, Park Road School, Kettering Buccleuch Academy and a wealth of amenities are within easy reach.