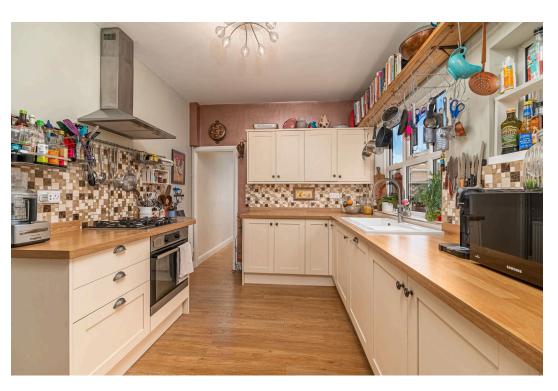

**Living Room** - 3.56m x 3.35m (11'8" x 11'0")

**Dining Room** - 3.51m x 3.45m (11'6" x 11'4")

**Kitchen** - 3.25m x 2.67m (10'8" x 8'9")

**Utility Room** - 2.21m x 1.83m (7'3" x 6'0")

Study/Bedroom Four - 2.79m x 1.91m (9'2" x 6'3")