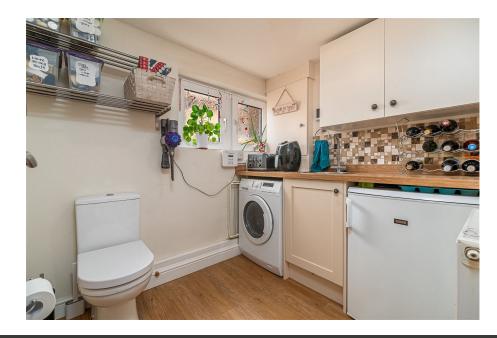

**Living Room** - 3.56m x 3.35m (11'8" x 11'0")

**Dining Room** - 3.51m x 3.45m (11'6" x 11'4")

**Kitchen** - 3.25m x 2.67m (10'8" x 8'9")

**Utility Room** - 2.21m x 1.83m (7'3" x 6'0")

Study/Bedroom Four - 2.79m x 1.91m (9'2" x 6'3")