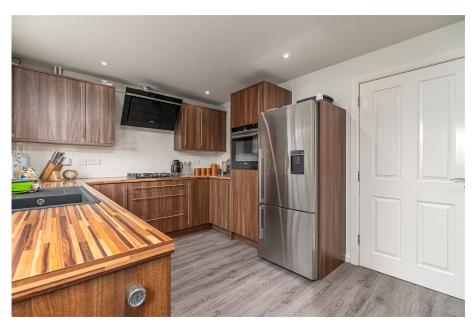

## "Designer Living"

This exceptional and greatly improved three story mews home occupies a lovely position within this sort after development, with fabulous open views to the back. The heart of Rothwell is a short walk away offering schools, doctors surgery, fabulous restaurants and a wealth of amenities. The stylish interior benefits from gas central heating and UPVC double glazed windows to include an entrance hall, guest cloakroom, useful study/storage area and a free flowing kitchen/breakfast room with wood effect specialist flooring and select integrated appliances. Upstairs the living/dining room commands an elevated position to the first floor with attractive feature fireplace, the perfect vantage point from which to admire the outlook, a principal bathroom and three double bedrooms are arranged over two floors, the main bedroom with an ensuite. Outside a private driveway flanked to by established hedging provides parking for one car and leads to a single garage which has been reduced in size to create the study area. The rear garden has been landscaped with porcelain Patio and artificial lawn arranged with easy care in perfect for outdoor living. A seriously impressive home.

Kitchen/Breakfast - 4.52m x 2.84m (14'10" x 9'4")

Study/Snug - 2.51m x 2.44m (8'3" x 8'0")

Guest WC - 1.32m x 0.94m (4'4" x 3'1")

**Living/Dining/ Family Room** - 4.75m x 4.52m (15'7" x 14'10")

**Bedroom Three** - 3.05m x 2.69m (10'0" x 8'10")