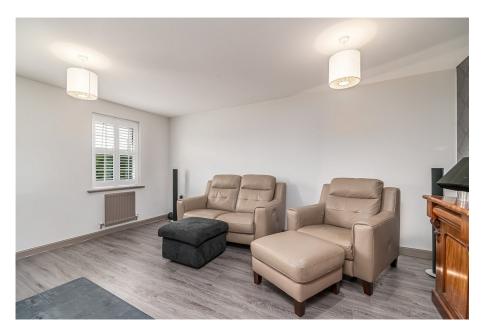

## "Designer Living"

This exceptional and greatly improved three story mews home occupies a lovely position within this sort after development, with fabulous open views to the back. The heart of Rothwell is a short walk away offering schools, doctors surgery, fabulous restaurants and a wealth of amenities. The stylish interior benefits from gas central heating and UPVC double glazed windows to include an entrance hall, guest cloakroom, useful study/storage area and a free flowing kitchen/breakfast room with wood effect specialist flooring and select integrated appliances. Upstairs the living/dining room commands an elevated position to the first floor with attractive feature fireplace, the perfect vantage point from which to admire the outlook, a principal bathroom and three double bedrooms are arranged over two floors, the main bedroom with an ensuite. Outside a private driveway flanked to by established hedging provides parking for one car and leads to a single garage which has been reduced in size to create the study area. The rear garden has been landscaped with porcelain Patio and artificial lawn arranged with easy care in perfect for outdoor living. A seriously impressive home.

Kitchen/Breakfast - 4.52m x 2.84m (14'10" x 9'4")

Study/Snug - 2.51m x 2.44m (8'3" x 8'0")

Guest WC - 1.32m x 0.94m (4'4" x 3'1")

**Living/Dining/ Family Room** - 4.75m x 4.52m (15'7" x 14'10")

**Bedroom Three** - 3.05m x 2.69m (10'0" x 8'10")