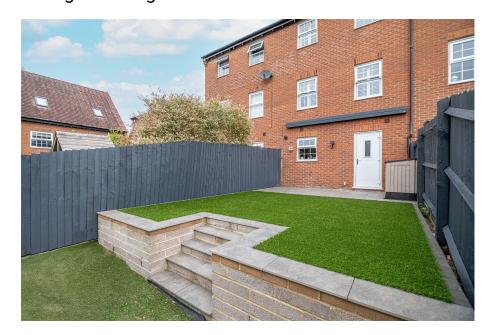

## "Designer Living"

This exceptional and greatly improved three story mews home occupies a lovely position within this sort after development, with fabulous open views to the back. The heart of Rothwell is a short walk away offering schools, doctors surgery, fabulous restaurants and a wealth of amenities. The stylish interior benefits from gas central heating and UPVC double glazed windows to include an entrance hall, guest cloakroom, useful study/storage area and a free flowing kitchen/breakfast room with wood effect specialist flooring and select integrated appliances. Upstairs the living/dining room commands an elevated position to the first floor with attractive feature fireplace, the perfect vantage point from which to admire the outlook, a principal bathroom and three double bedrooms are arranged over two floors, the main bedroom with an ensuite. Outside a private driveway flanked to by established hedging provides parking for one car and leads to a single garage which has been reduced in size to create the study area. The rear garden has been landscaped with porcelain Patio and artificial lawn arranged with easy care in perfect for outdoor living. A seriously impressive home.