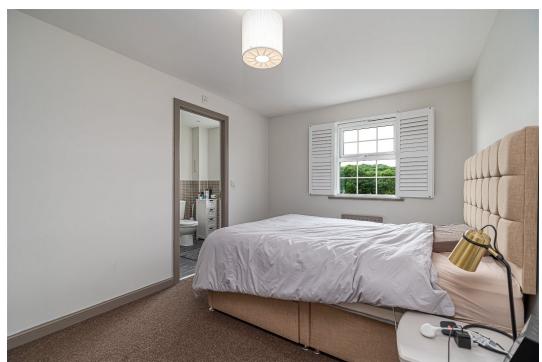

## "Designer Living"

This exceptional and greatly improved three story mews home occupies a lovely position within this sort after development, with fabulous open views to the back. The heart of Rothwell is a short walk away offering schools, doctors surgery, fabulous restaurants and a wealth of amenities. The stylish interior benefits from gas central heating and UPVC double glazed windows to include an entrance hall, guest cloakroom, useful study/storage area and a free flowing kitchen/breakfast room with wood effect specialist flooring and select integrated appliances. Upstairs the living/dining room commands an elevated position to the first floor with attractive feature fireplace, the perfect vantage point from which to admire the outlook, a principal bathroom and three double bedrooms are arranged over two floors, the main bedroom with an ensuite. Outside a private driveway flanked to by established hedging provides parking for one car and leads to a single garage which has been reduced in size to create the study area. The rear garden has been landscaped with porcelain Patio and artificial lawn arranged with easy care in perfect for outdoor living. A seriously impressive home.

Bedroom One - 4.01m x 2.74m (13'2" x 9'0")

En suite - 1.88m x 1.7m (6'2" x 5'7")

Bedroom Two - 4.55m x 3.12m (14'11" x 10'3")

**Bathroom** - 2.06m x 1.73m (6'9" x 5'8")

Total area: approx. 108.6 sq. metres (1169.0 sq. feet)