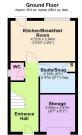

Kitchen/Breakfast - 4.52m x 2.84m (14'10" x 9'4")

Study/Snug - 2.51m x 2.44m (8'3" x 8'0")

Guest WC - 1.32m x 0.94m (4'4" x 3'1")

**Living/Dining/ Family Room** - 4.75m x 4.52m (15'7" x 14'10")

**Bedroom Three** - 3.05m x 2.69m (10'0" x 8'10")

Bedroom One - 4.01m x 2.74m (13'2" x 9'0")

En suite - 1.88m x 1.7m (6'2" x 5'7")

Bedroom Two - 4.55m x 3.12m (14'11" x 10'3")

**Bathroom** - 2.06m x 1.73m (6'9" x 5'8")

Total area: approx. 108.6 sq. metres (1169.0 sq. feet)