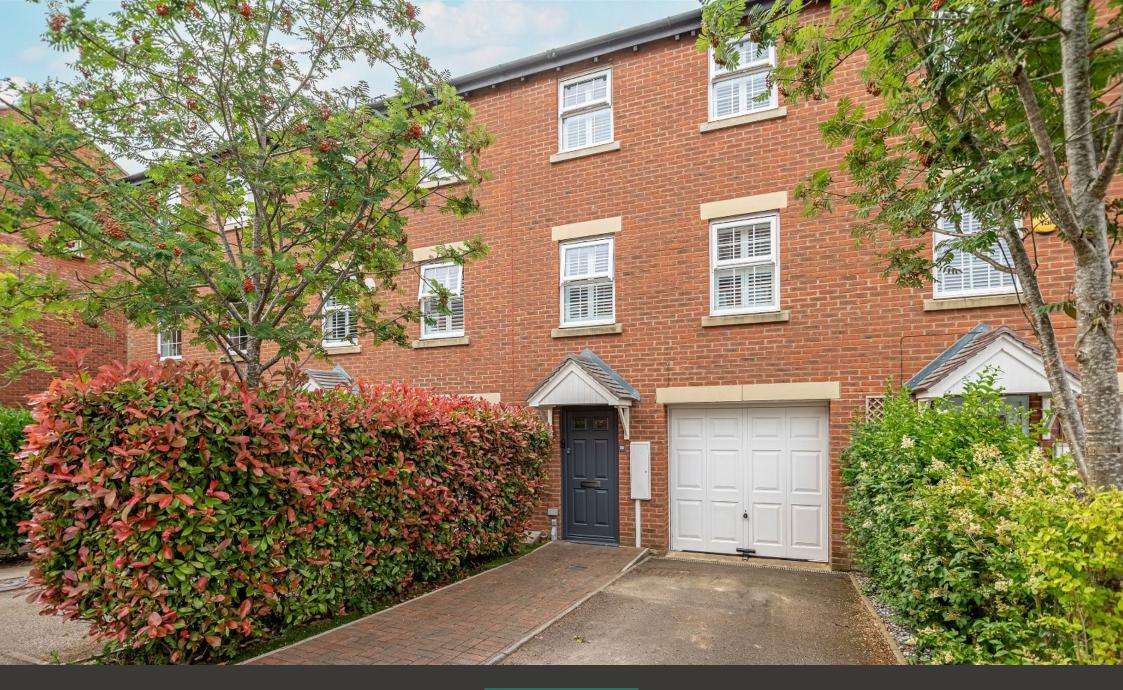

## "Designer Living"

This exceptional and greatly improved three story mews home occupies a lovely position within this sort after development, with fabulous open views to the back. The heart of Rothwell is a short walk away offering schools, doctors surgery, fabulous restaurants and a wealth of amenities. The stylish interior benefits from gas central heating and UPVC double glazed windows to include an entrance hall, guest cloakroom, useful study/storage area and a free flowing kitchen/breakfast room with wood effect specialist flooring and select integrated appliances. Upstairs the living/dining room commands an elevated position to the first floor with attractive feature fireplace, the perfect vantage point from which to admire the outlook, a principal bathroom and three double bedrooms are arranged over two floors, the main bedroom with an ensuite. Outside a private driveway flanked to by established hedging provides parking for one car and leads to a single garage which has been reduced in size to create the study area. The rear garden has been landscaped with porcelain Patio and artificial lawn arranged with easy care in perfect for outdoor living. A seriously impressive home.

Three Storey

Mews House

· Three Bedrooms

Guest Cloakroom

• Ensuite and Family Bathroom

• EPC RATING: Pending

· Council Tax: C

Parking