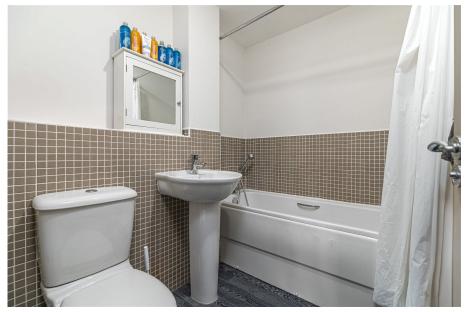

Bedroom One - 4.01m x 2.74m (13'2" x 9'0")

En suite - 1.88m x 1.7m (6'2" x 5'7")

Bedroom Two - 4.55m x 3.12m (14'11" x 10'3")

**Bathroom** - 2.06m x 1.73m (6'9" x 5'8")

Total area: approx. 108.6 sq. metres (1169.0 sq. feet)