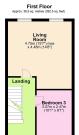

Kitchen/Breakfast - 4.52m x 2.84m (14'10" x 9'4")

Study/Snug - 2.51m x 2.44m (8'3" x 8'0")

Guest WC - 1.32m x 0.94m (4'4" x 3'1")

**Living/Dining/ Family Room** - 4.75m x 4.52m (15'7" x 14'10")

**Bedroom Three** - 3.05m x 2.69m (10'0" x 8'10")