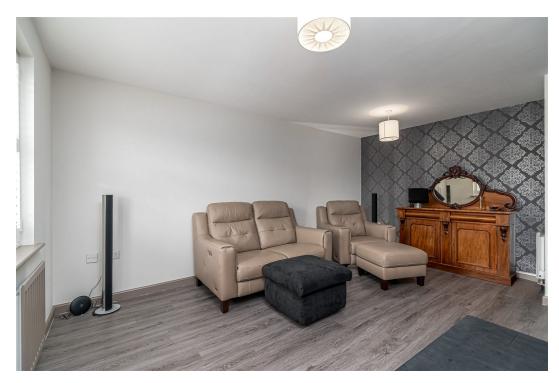

## "Designer Living"

This exceptional and greatly improved three story mews home occupies a lovely position within this sort after development, with fabulous open views to the back. The heart of Rothwell is a short walk away offering schools, doctors surgery, fabulous restaurants and a wealth of amenities. The stylish interior benefits from gas central heating and UPVC double glazed windows to include an entrance hall, guest cloakroom, useful study/storage area and a free flowing kitchen/breakfast room with wood effect specialist flooring and select integrated appliances. Upstairs the living/dining room commands an elevated position to the first floor with attractive feature fireplace, the perfect vantage point from which to admire the outlook, a principal bathroom and three double bedrooms are arranged over two floors, the main bedroom with an ensuite. Outside a private driveway flanked to by established hedging provides parking for one car and leads to a single garage which has been reduced in size to create the study area. The rear garden has been landscaped with porcelain Patio and artificial lawn arranged with easy care in perfect for outdoor living. A seriously impressive home.

Kitchen/Breakfast - 4.52m x 2.84m (14'10" x 9'4")

Study/Snug - 2.51m x 2.44m (8'3" x 8'0")

Guest WC - 1.32m x 0.94m (4'4" x 3'1")

**Living/Dining/ Family Room** - 4.75m x 4.52m (15'7" x 14'10")

**Bedroom Three** - 3.05m x 2.69m (10'0" x 8'10")