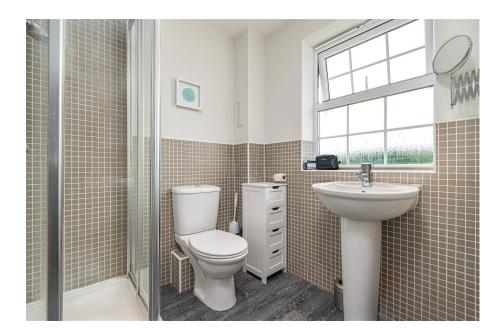

Bedroom One - 4.01m x 2.74m (13'2" x 9'0")

En suite - 1.88m x 1.7m (6'2" x 5'7")

Bedroom Two - 4.55m x 3.12m (14'11" x 10'3")

**Bathroom** - 2.06m x 1.73m (6'9" x 5'8")

Total area: approx. 108.6 sq. metres (1169.0 sq. feet)