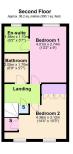

Bedroom One - 4.01m x 2.74m (13'2" x 9'0")

En suite - 1.88m x 1.7m (6'2" x 5'7")

Bedroom Two - 4.55m x 3.12m (14'11" x 10'3")

**Bathroom** - 2.06m x 1.73m (6'9" x 5'8")

Total area: approx. 108.6 sq. metres (1169.0 sq. feet)