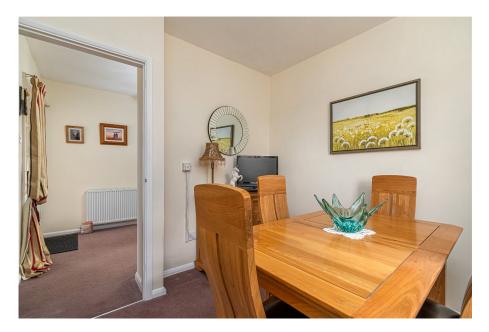

- Spacious accommodation throughout
- Gas central heating, mains drainage and electrics
- UPVC double glazed windows
- Entrance Porch leading to the hallway with attractive internal doors to;
- Living Room with attractive feature fireplace, living flame effect gas fire and French doors to the garden
- Kitchen/Breakfast Room with a range of base and eye level units, one and a half bowl, single drainer sink unit with mono bloc tap inset to granite worktops, integrated oven, microwave, four ring gas hob, extractor, fridge and freezer. There is space for dishwasher and washing machine (appliances are not included) complimenting granite breakfast bar
- There are three double bedrooms, the master with built in wardrobes and the owners currently use the third room as a formal dining room
- Shower room with low level WC, wash hand basin with mono bloc tap inset to vanity unit, walk in glass shower enclosure with splash backs, ceramic tiled flooring, heated towel rail and an airing cupboard