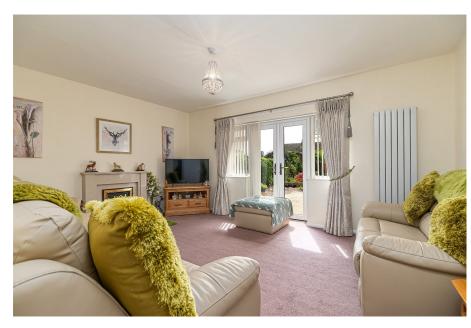

- Spacious accommodation throughout
- Gas central heating, mains drainage and electrics
- UPVC double glazed windows
- Entrance Porch leading to the hallway with attractive internal doors to;
- Living Room with attractive feature fireplace, living flame effect gas fire and French doors to the garden
- Kitchen/Breakfast Room with a range of base and eye level units, one and a half bowl, single drainer sink unit with mono bloc tap inset to granite worktops, integrated oven, microwave, four ring gas hob, extractor, fridge and freezer. There is space for dishwasher and washing machine (appliances are not included) complimenting granite breakfast bar
- There are three double bedrooms, the master with built in wardrobes and the owners currently use the third room as a formal dining room
- Shower room with low level WC, wash hand basin with mono bloc tap inset to vanity unit, walk in glass shower enclosure with splash backs, ceramic tiled flooring, heated towel rail and an airing cupboard