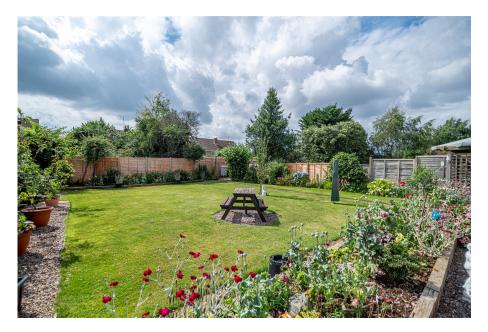

The block paved driveway provides off road parking for at least four cars in front of the single garage with electric door. There is an attractive low level wall and planted borders to both the front and one side. The rear garden is an excellent size and has been beautifully landscaped to include large patio seating area complete with covered section, ideal for all year outdoor living, gravelled and raised borders which are home to an array of colourful flora, shrubs and small trees. The beautifully maintained lawns lead back and you will find further well stocked flora beds and borders. The garden enjoys a high degree of privacy.