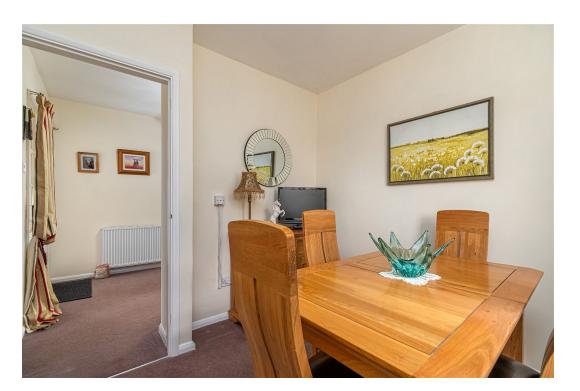

- Spacious accommodation throughout
- Gas central heating, mains drainage and electrics
- UPVC double glazed windows
- Entrance Porch leading to the hallway with attractive internal doors to;
- Living Room with attractive feature fireplace, living flame effect gas fire and French doors to the garden
- Kitchen/Breakfast Room with a range of base and eye level units, one and a half bowl, single drainer sink unit with mono bloc tap inset to granite worktops, integrated oven, microwave, four ring gas hob, extractor, fridge and freezer. There is space for dishwasher and washing machine (appliances are not included) complimenting granite breakfast bar
- There are three double bedrooms, the master with built in wardrobes and the owners currently use the third room as a formal dining room
- Shower room with low level WC, wash hand basin with mono bloc tap inset to vanity unit, walk in glass shower enclosure with splash backs, ceramic tiled flooring, heated towel rail and an airing cupboard