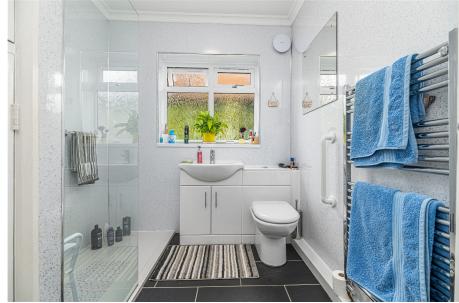

- Spacious accommodation throughout
- Gas central heating, mains drainage and electrics
- UPVC double glazed windows
- Entrance Porch leading to the hallway with attractive internal doors to;
- Living Room with attractive feature fireplace, living flame effect gas fire and French doors to the garden
- Kitchen/Breakfast Room with a range of base and eye level units, one and a half bowl, single drainer sink unit with mono bloc tap inset to granite worktops, integrated oven, microwave, four ring gas hob, extractor, fridge and freezer. There is space for dishwasher and washing machine (appliances are not included) complimenting granite breakfast bar
- There are three double bedrooms, the master with built in wardrobes and the owners currently use the third room as a formal dining room
- Shower room with low level WC, wash hand basin with mono bloc tap inset to vanity unit, walk in glass shower enclosure with splash backs, ceramic tiled flooring, heated towel rail and an airing cupboard