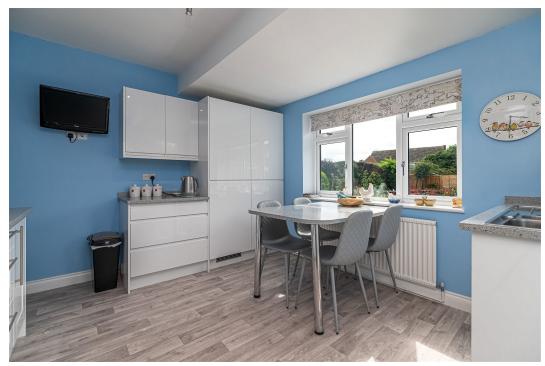

- Spacious accommodation throughout
- Gas central heating, mains drainage and electrics
- UPVC double glazed windows
- Entrance Porch leading to the hallway with attractive internal doors to;
- Living Room with attractive feature fireplace, living flame effect gas fire and French doors to the garden
- Kitchen/Breakfast Room with a range of base and eye level units, one and a half bowl, single drainer sink unit with mono bloc tap inset to granite worktops, integrated oven, microwave, four ring gas hob, extractor, fridge and freezer. There is space for dishwasher and washing machine (appliances are not included) complimenting granite breakfast bar
- There are three double bedrooms, the master with built in wardrobes and the owners currently use the third room as a formal dining room
- Shower room with low level WC, wash hand basin with mono bloc tap inset to vanity unit, walk in glass shower enclosure with splash backs, ceramic tiled flooring, heated towel rail and an airing cupboard