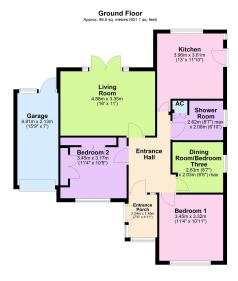

Total area: approx. 86.5 sq. metres (931.1 sq. feet)

· Three Bedrooms

· Gas Central Heating

· Parking For Six Cars

Garage

· MAture Rear Garden

• EPC RATING: PENDING

· COUNCIL TAX: D