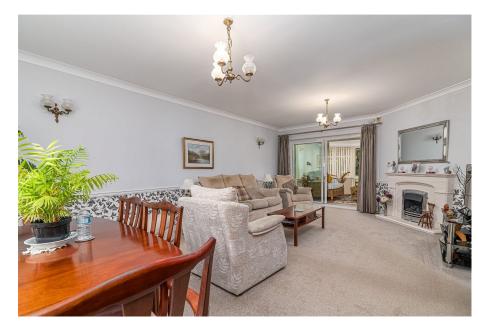

**Living/Dining Room** - 6.71m x 4.24m (22'0" x 13'11")

Kitchen/Breakfast Room - 4.29m x 3.35m (14'1" x 11'0")

**Sun Room** - 3.56m x 2.39m (11'8" x 7'10")

Breakfast Room - 2.26m x 2.26m (7'5" x 7'5")

**Snug/Bedroom Four** - 4.09m x 2.01m (13'5" x 6'7")