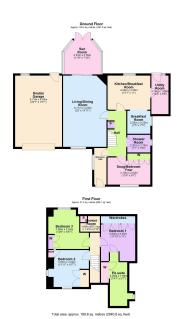

**Living/Dining Room** - 6.71m x 4.24m (22'0" x 13'11")

Kitchen/Breakfast Room - 4.29m x 3.35m (14'1" x 11'0")

**Sun Room** - 3.56m x 2.39m (11'8" x 7'10")

Breakfast Room - 2.26m x 2.26m (7'5" x 7'5")

**Snug/Bedroom Four** - 4.09m x 2.01m (13'5" x 6'7")

**Shower Room** - 2.31m x 1.73m (7'7" x 5'8")

**Utility Room** - 3.78m x 1.68m (12'5" x 5'6")

**Bedroom One** - 3.61m x 3.35m (11'10" x 11'0")

Ensuite - 4.29m x 1.7m (14'1" x 5'7")

Bedroom Two - 3.63m x 3.23m (11'11" x 10'7")

Bedroom Three - 3.86m x 3.23m (12'8" x 10'7")

**Shower Room** - 1.88m x 1.47m (6'2" x 4'10")

· Three/ Four Bedrooms

• Generous Landscaped Garden

Gated Driveway

· Parking for six cars

Garage

Ensuite Plus Two further Shower Rooms