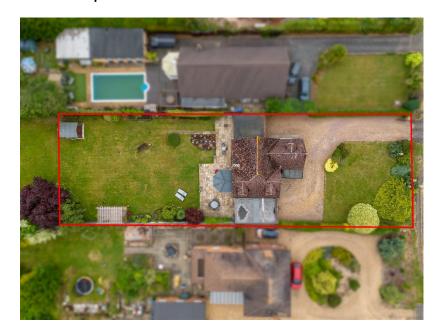

## "Great Escape"

This lovely detached home occupies a generous plot situated on this most desirable road. Schooling, Wicksteed Park, Barton Hall and the Red Lion in Cranford are within easy reach as well as lovely rural walks. The generous, high specification interior includes an entrance vestibule, entrance hall, designer kitchen/breakfast room with select integrated appliances, central island and granite worksurfaces, there is a separate useful utility room and a palatial living room providing both living and dining options with Limestone style fireplace and living flame gas fire, and a sun room, the perfect vantage point from which to admire the garden. There is a modern shower room, versatile snug/bedroom four, upstairs there is a principal shower room and three double bedrooms, the master bedroom with en suite. Outside the wonderful grounds feature a private, sweeping gravel driveway leading to a double garage, a manicured foregarden and a fabulous rear garden with natural stone patio, perfect for outdoor living. Plenty of space inside and outside – a great escape!

Bedroom Three - 3.86m x 3.23m (12'8" x 10'7")

**Shower Room** - 1.88m x 1.47m (6'2" x 4'10")

· Three/ Four Bedrooms

• Generous Landscaped Garden

Gated Driveway

· Parking for six cars

Garage

Ensuite Plus Two further Shower Rooms