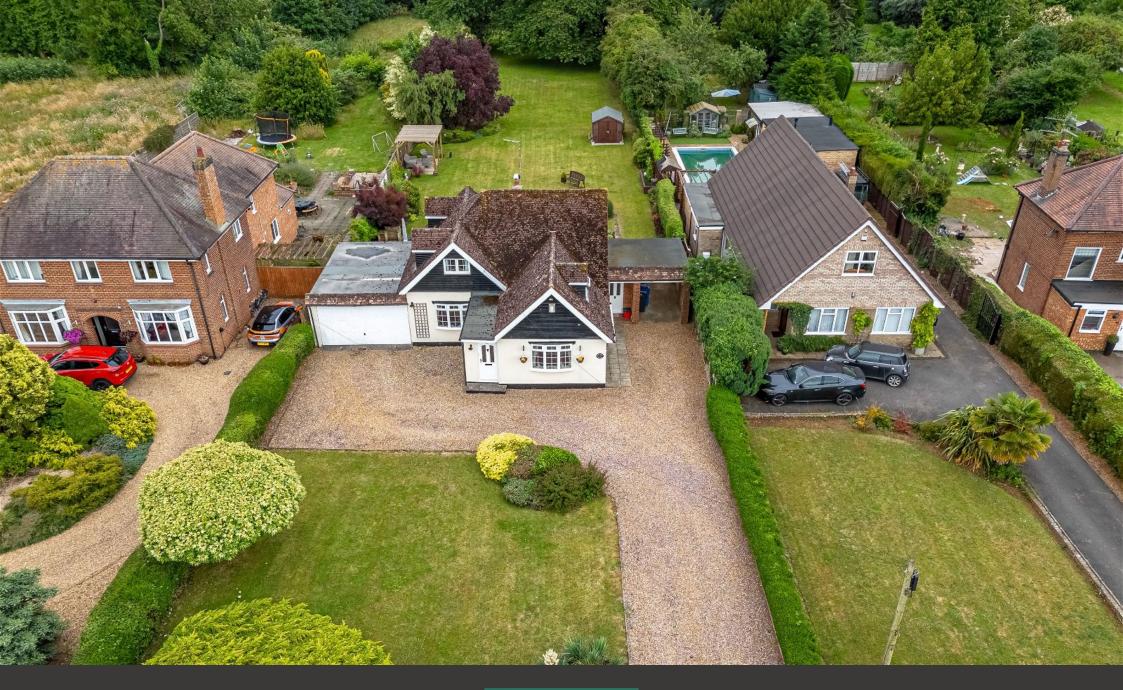

## "Great Escape"

This lovely detached home occupies a generous plot situated on this most desirable road. Schooling, Wicksteed Park, Barton Hall and the Red Lion in Cranford are within easy reach as well as lovely rural walks. The generous, high specification interior includes an entrance vestibule, entrance hall, designer kitchen/breakfast room with select integrated appliances, central island and granite worksurfaces, there is a separate useful utility room and a palatial living room providing both living and dining options with Limestone style fireplace and living flame gas fire, and a sun room, the perfect vantage point from which to admire the garden. There is a modern shower room, versatile snug/bedroom four, upstairs there is a principal shower room and three double bedrooms, the master bedroom with en suite. Outside the wonderful grounds feature a private, sweeping gravel driveway leading to a double garage, a manicured foregarden and a fabulous rear garden with natural stone patio, perfect for outdoor living. Plenty of space inside and outside – a great escape!