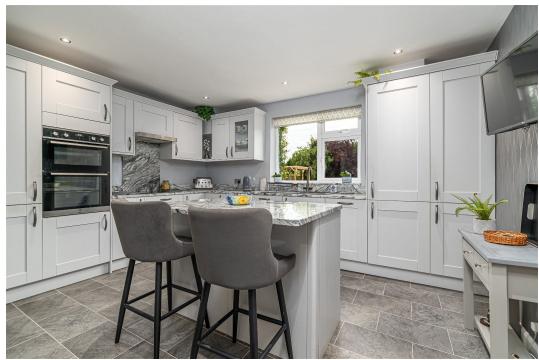

## "Great Escape"

This lovely detached home occupies a generous plot situated on this most desirable road. Schooling, Wicksteed Park, Barton Hall and the Red Lion in Cranford are within easy reach as well as lovely rural walks. The generous, high specification interior includes an entrance vestibule, entrance hall, designer kitchen/breakfast room with select integrated appliances, central island and granite worksurfaces, there is a separate useful utility room and a palatial living room providing both living and dining options with Limestone style fireplace and living flame gas fire, and a sun room, the perfect vantage point from which to admire the garden. There is a modern shower room, versatile snug/bedroom four, upstairs there is a principal shower room and three double bedrooms, the master bedroom with en suite. Outside the wonderful grounds feature a private, sweeping gravel driveway leading to a double garage, a manicured foregarden and a fabulous rear garden with natural stone patio, perfect for outdoor living. Plenty of space inside and outside – a great escape!

**Living/Dining Room** - 6.71m x 4.24m (22'0" x 13'11")

Kitchen/Breakfast Room - 4.29m x 3.35m (14'1" x 11'0")

**Sun Room** - 3.56m x 2.39m (11'8" x 7'10")

Breakfast Room - 2.26m x 2.26m (7'5" x 7'5")

**Snug/Bedroom Four** - 4.09m x 2.01m (13'5" x 6'7")