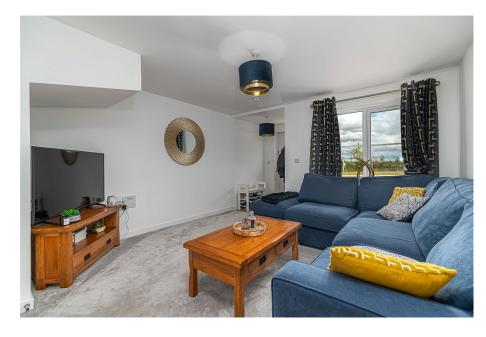

## "Modern Classic"

This impressive semi detached property is nestled on a generous plot within this most sought-after development. The stunning modern interior benefits from gas central heating and UPVC double glazed windows to include an entrance vestibule, generous living room which leads to the hallway and guest cloakroom. The kitchen/dining room is an ideal size with select integrated appliances and space for dining table and chairs. Upstairs on the first floor there are two double bedrooms and a principal bathroom. On the second floor there is principal bedroom with featuring an en suite. Outside the front garden there is a block paved driveway offering parking for up to three cars. The rear garden features an easily maintainable lawn and patio area ideal for garden furniture and entertaining guest. An exceptional home and location.

**Living Room** - 5.74m x 3.81m (18'10" x 12'6")

**Kitchen/Dining Room** - 3.81m x 2.51m (12'6" x 8'3")

WC - 1.73m x 1.4m (5'8" x 4'7")

**Bedroom One** - 4.72m x 2.69m (15'6" x 8'10")

En suite - 3.61m x 2.26m (11'10" x 7'5")