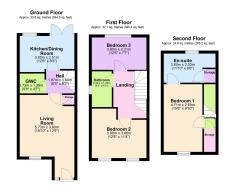

**Living Room** - 5.74m x 3.81m (18'10" x 12'6")

**Kitchen/Dining Room** - 3.81m x 2.51m (12'6" x 8'3")

WC - 1.73m x 1.4m (5'8" x 4'7")

**Bedroom One** - 4.72m x 2.69m (15'6" x 8'10")

En suite - 3.61m x 2.26m (11'10" x 7'5")

Bedroom Two - 3.81m x 3.45m (12'6" x 11'4")

Bedroom Three - 3.84m x 2.31m (12'7" x 7'7")

Bathroom - 2.49m x 1.7m (8'2" x 5'7")

Semi Detached

• Three Bedrooms

· Guest Cloakroom

Parking For Three Cars

No Chain

· Lawned Rear Garden

• EPC RATING: B

· Council Tax: C

Total area: approx. 90.6 sq. metres (975.0 sq. feet)