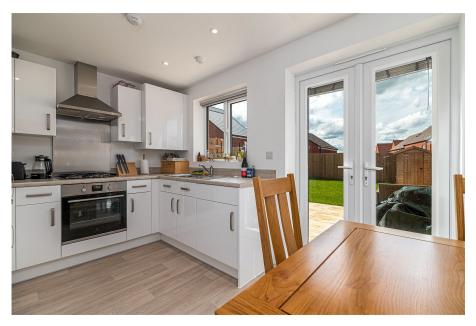

## "Modern Classic"

This impressive semi detached property is nestled on a generous plot within this most sought-after development. The stunning modern interior benefits from gas central heating and UPVC double glazed windows to include an entrance vestibule, generous living room which leads to the hallway and guest cloakroom. The kitchen/dining room is an ideal size with select integrated appliances and space for dining table and chairs. Upstairs on the first floor there are two double bedrooms and a principal bathroom. On the second floor there is principal bedroom with featuring an en suite. Outside the front garden there is a block paved driveway offering parking for up to three cars. The rear garden features an easily maintainable lawn and patio area ideal for garden furniture and entertaining guest. An exceptional home and location.

**Living Room** - 5.74m x 3.81m (18'10" x 12'6")

**Kitchen/Dining Room** - 3.81m x 2.51m (12'6" x 8'3")

WC - 1.73m x 1.4m (5'8" x 4'7")

**Bedroom One** - 4.72m x 2.69m (15'6" x 8'10")

En suite - 3.61m x 2.26m (11'10" x 7'5")