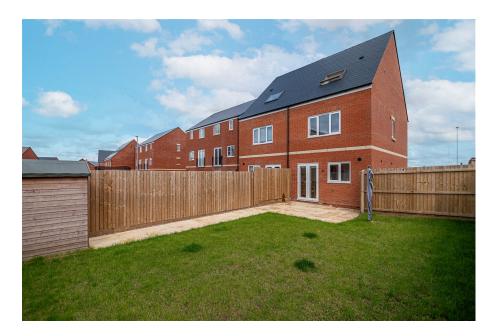

## "Modern Classic"

This impressive semi detached property is nestled on a generous plot within this most sought-after development. The stunning modern interior benefits from gas central heating and UPVC double glazed windows to include an entrance vestibule, generous living room which leads to the hallway and guest cloakroom. The kitchen/dining room is an ideal size with select integrated appliances and space for dining table and chairs. Upstairs on the first floor there are two double bedrooms and a principal bathroom. On the second floor there is principal bedroom with featuring an en suite. Outside the front garden there is a block paved driveway offering parking for up to three cars. The rear garden features an easily maintainable lawn and patio area ideal for garden furniture and entertaining guest. An exceptional home and location.

· Lawned Rear Garden

• EPC RATING: B

· Council Tax: C

Total area: approx. 90.6 sq. metres (975.0 sq. feet)