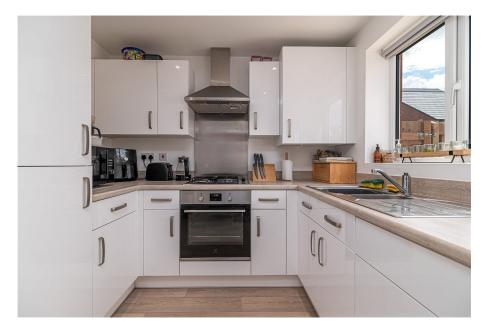

## "Modern Classic"

This impressive semi detached property is nestled on a generous plot within this most sought-after development. The stunning modern interior benefits from gas central heating and UPVC double glazed windows to include an entrance vestibule, generous living room which leads to the hallway and guest cloakroom. The kitchen/dining room is an ideal size with select integrated appliances and space for dining table and chairs. Upstairs on the first floor there are two double bedrooms and a principal bathroom. On the second floor there is principal bedroom with featuring an en suite. Outside the front garden there is a block paved driveway offering parking for up to three cars. The rear garden features an easily maintainable lawn and patio area ideal for garden furniture and entertaining guest. An exceptional home and location.

**Living Room** - 5.74m x 3.81m (18'10" x 12'6")

**Kitchen/Dining Room** - 3.81m x 2.51m (12'6" x 8'3")

WC - 1.73m x 1.4m (5'8" x 4'7")

**Bedroom One** - 4.72m x 2.69m (15'6" x 8'10")

En suite - 3.61m x 2.26m (11'10" x 7'5")