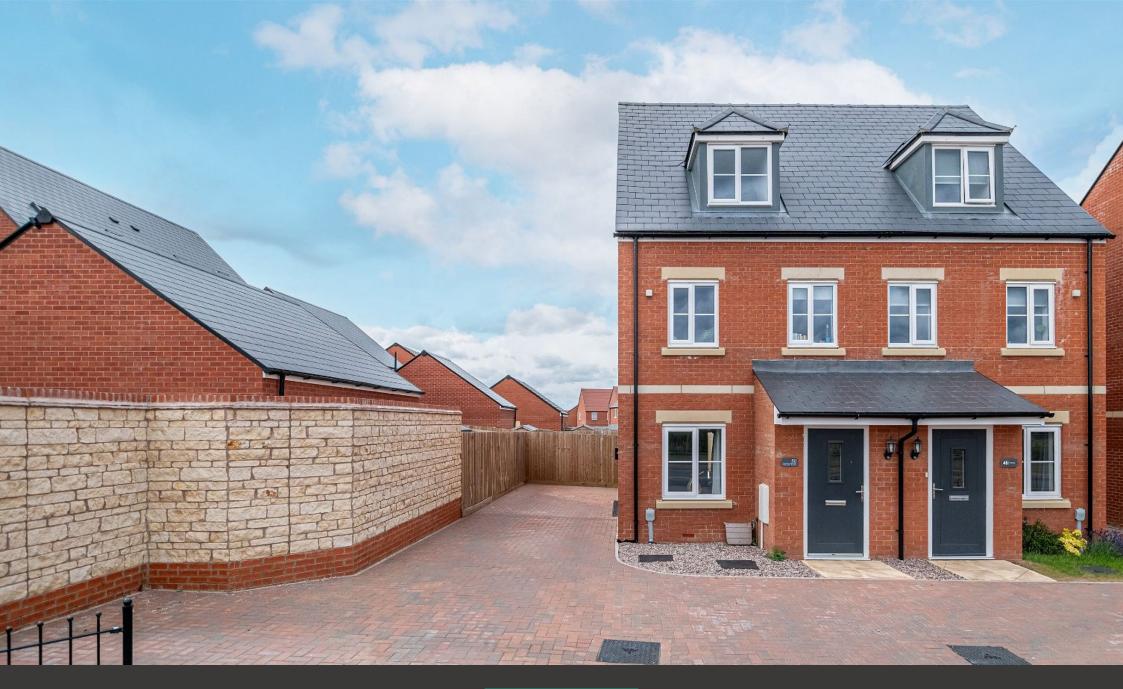

## Fallow Road, Rothwell NN14 6FS

"Modern Classic" 

□ 3 🖺 2 🚍 0

## "Modern Classic"

This impressive semi detached property is nestled on a generous plot within this most sought-after development. The stunning modern interior benefits from gas central heating and UPVC double glazed windows to include an entrance vestibule, generous living room which leads to the hallway and guest cloakroom. The kitchen/dining room is an ideal size with select integrated appliances and space for dining table and chairs. Upstairs on the first floor there are two double bedrooms and a principal bathroom. On the second floor there is principal bedroom with featuring an en suite. Outside the front garden there is a block paved driveway offering parking for up to three cars. The rear garden features an easily maintainable lawn and patio area ideal for garden furniture and entertaining guest. An exceptional home and location.