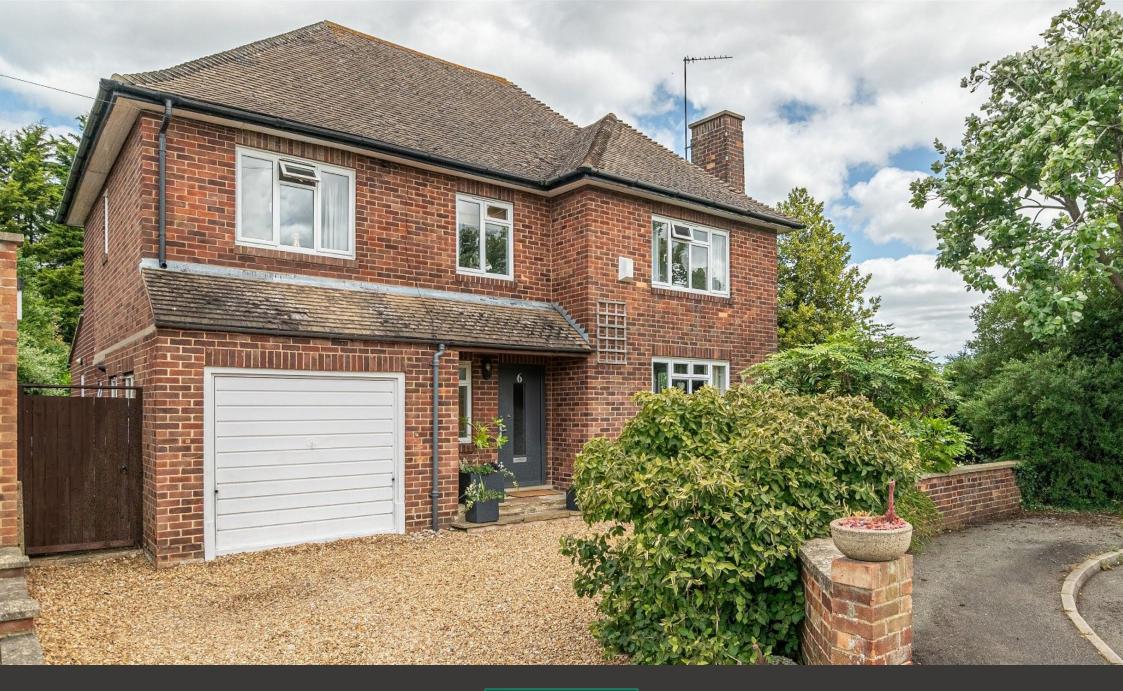

## "London Calling"

Discreetly positioned, siding onto Bishops Stopford school playing fields, this extended detached home occupies a lovely plot within this small cul de sac just off Headlands. Schools, Restaurant/Cultural Quarter and the mainline railway are a short walk away - connecting with London St Pancras International in under an hour. The stylish interior includes an entrance hall with porcelain flooring, snug with woodburner and separate living room with working fire, both of which enjoy wood block flooring in a Herringbone design. The free flowing kitchen/dining/family room is flooded with natural light with Quartz worksurfaces, a great social space, there is a versatile study/bedroom five, guest cloakroom and shower room. Upstairs the landing leads to a principal bathroom with separate shower enclosure and four double bedrooms, the main and guest bedroom with feature fireplaces. Outside the wonderful plot features a private driveway with parking for three/four cars, a single garage with up and over door and established rear gardens with covered seating and barbecue area perfect for outdoor living. A home that has it all.

Bathroom - 3.23m x 1.78m (10'7" x 5'10")

• Extended Detached House

- Three Reception Rooms
- Single Garage
- Council Tax: E

- Four/Potential Five Bedrooms
- Parking for Three/Four Cars
- Established Rear Garden
- EPC Rating: PENDING