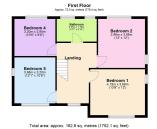

WC - 1.22m x 1.04m (4'0" x 3'5")

Garage - 4.67m x 2.97m (15'4" x 9'9")

Bedroom One - 4.19m x 4.19m (13'9" x 13'9")

Bedroom Two - 3.96m x 3.66m (13'0" x 12'0")

Bedroom Three - 3.68m x 3.2m (12'1" x 10'6")

Bedroom Four - 3.2m x 2.9m (10'6" x 9'6")

Bathroom - 3.23m x 1.78m (10'7" x 5'10")

• Extended Detached House

- Three Reception Rooms
- Single Garage
- Council Tax: E

- Four/Potential Five Bedrooms
- Parking for Three/Four Cars
- Established Rear Garden
- EPC Rating: PENDING