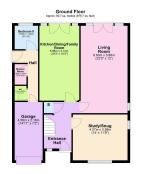

Living Room - 6.83m x 3.66m (22'5" x 12'0")

Kitchen/Dining/Family Room - 5.87m x 3.12m (19'3" x 10'3")

Study/Snug - 4.27m x 3.58m (14'0" x 11'9")

BedroomFive/Study - 1.83m x 1.83m (6'0" x 6'0")

Shower Room - 1.6m x 0.91m (5'3" x 3'0")

WC - 1.22m x 1.04m (4'0" x 3'5")

Garage - 4.67m x 2.97m (15'4" x 9'9")

Bedroom One - 4.19m x 4.19m (13'9" x 13'9")

Bedroom Two - 3.96m x 3.66m (13'0" x 12'0")

Bedroom Three - 3.68m x 3.2m (12'1" x 10'6")

Bedroom Four - 3.2m x 2.9m (10'6" x 9'6")