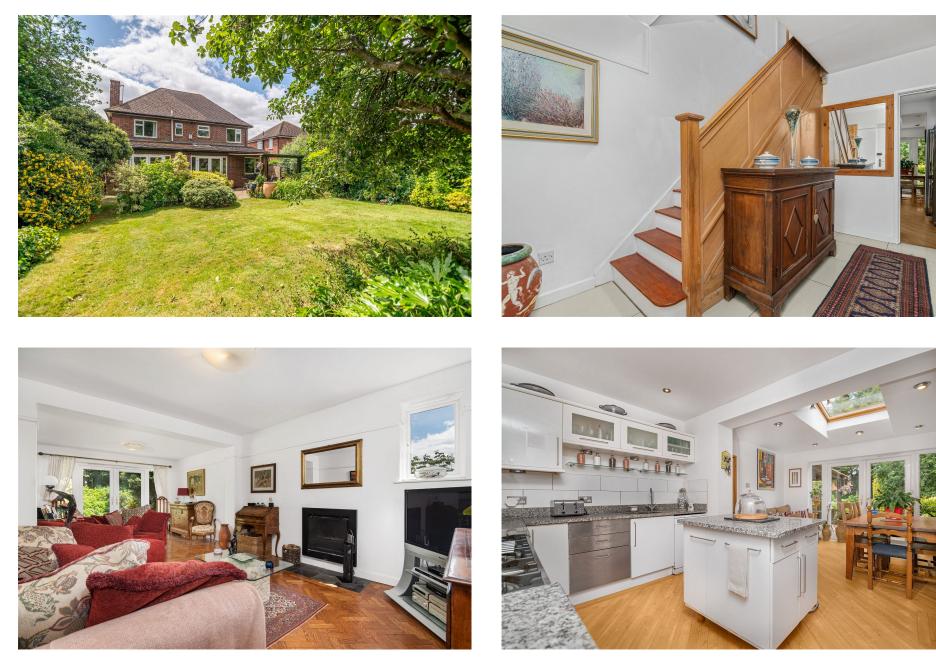

## "London Calling"

Discreetly positioned, siding onto Bishops Stopford school playing fields, this extended detached home occupies a lovely plot within this small cul de sac just off Headlands. Schools, Restaurant/Cultural Quarter and the mainline railway are a short walk away - connecting with London St Pancras International in under an hour. The stylish interior includes an entrance hall with porcelain flooring, snug with woodburner and separate living room with working fire, both of which enjoy wood block flooring in a Herringbone design. The free flowing kitchen/dining/family room is flooded with natural light with Quartz worksurfaces, a great social space, there is a versatile study/bedroom five, guest cloakroom and shower room. Upstairs the landing leads to a principal bathroom with separate shower enclosure and four double bedrooms, the main and guest bedroom with feature fireplaces. Outside the wonderful plot features a private driveway with parking for three/four cars, a single garage with up and over door and established rear gardens with covered seating and barbecue area perfect for outdoor living. A home that has it all.

Living Room - 6.83m x 3.66m (22'5" x 12'0")

Kitchen/Dining/Family Room - 5.87m x 3.12m (19'3" x 10'3")

Study/Snug - 4.27m x 3.58m (14'0" x 11'9")

BedroomFive/Study - 1.83m x 1.83m (6'0" x 6'0")

Shower Room - 1.6m x 0.91m (5'3" x 3'0")