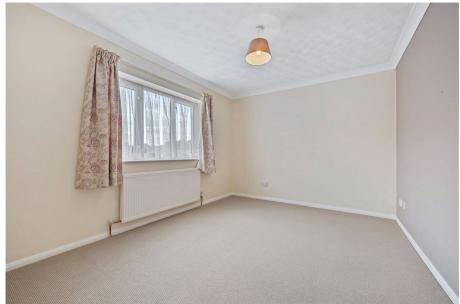

- Bedrooms -there are two bedrooms both of which are double in size.

- Bathroom - a modern tiled suite with wood effect lino flooring, panel enclosed bath, low level WC, wash hand basin set within a vanity unit, and useful storage cupboard. - Kitchen - with a range of base and eye level cupboards and draws, single bowl and drainer sink with ctsb, space for a freestanding fridge freezer, washing machine, with built in electric oven and gas hob with extractor.