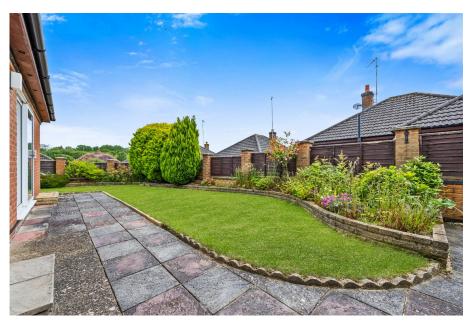

The rear garden has been beautifully manicured with boarders wrapping around the side and rear of the property with space for a large shed. To the front of the property there is a private driveway providing off road parking and access to the single garage with an up and over door, with personnel door to the rear. A pathway leads you to the front door with gated side access also.