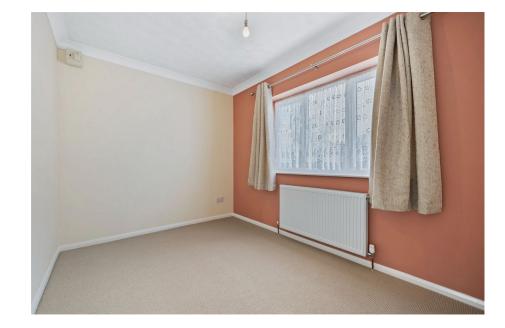

- Bedrooms -there are two bedrooms both of which are double in size.

- Bathroom - a modern tiled suite with wood effect lino flooring, panel enclosed bath, low level WC, wash hand basin set within a vanity unit, and useful storage cupboard. - Kitchen - with a range of base and eye level cupboards and draws, single bowl and drainer sink with ctsb, space for a freestanding fridge freezer, washing machine, with built in electric oven and gas hob with extractor.