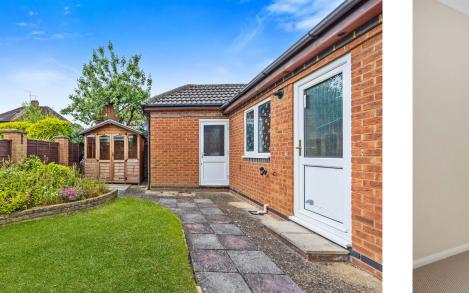

The rear garden has been beautifully manicured with boarders wrapping around the side and rear of the property with space for a large shed. To the front of the property there is a private driveway providing off road parking and access to the single garage with an up and over door, with personnel door to the rear. A pathway leads you to the front door with gated side access also.