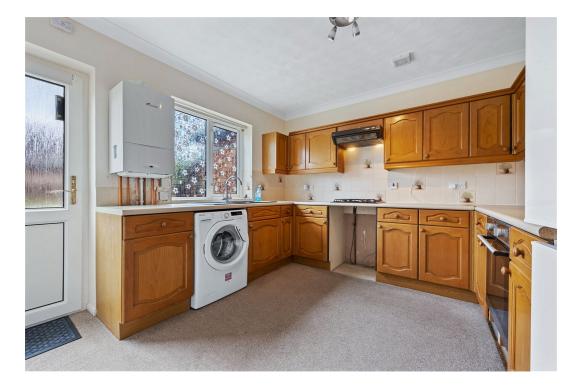

- Bedrooms -there are two bedrooms both of which are double in size.

- Bathroom - a modern tiled suite with wood effect lino flooring, panel enclosed bath, low level WC, wash hand basin set within a vanity unit, and useful storage cupboard. - Kitchen - with a range of base and eye level cupboards and draws, single bowl and drainer sink with ctsb, space for a freestanding fridge freezer, washing machine, with built in electric oven and gas hob with extractor.