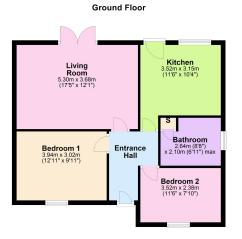

Total area: approx. 64.1 sq. metres (690.4 sq. feet)

- Detached Bungalow
- Two Bedrooms
- Garage
- EPC RATING: D

- Double Glazing
- Driveway Parking For One Car
- No Chain
- COUNCIL TAX: C

Disclaimer: These particulars do not form part of any offer or contract and should not be relied upon as statements or representations of fact. Any areas, measurements of distances are approximate. The text, photographs and plans are for guidance only and are not necessarily comprehensive.