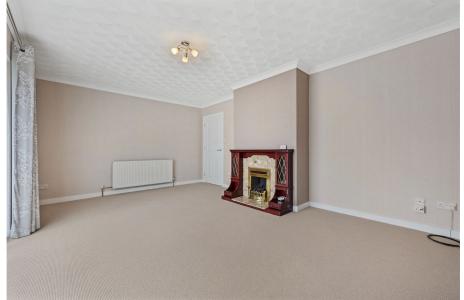

- Entrance Hall with wood effect specialist flooring, cornicing and interior doors leading to;

- Living Room, a generously proportioned room with feature gas fireplace with marble inlay and hearth with attractive timber surround with useful built in storage, cove cornicing, and sliding doors to the rear garden.