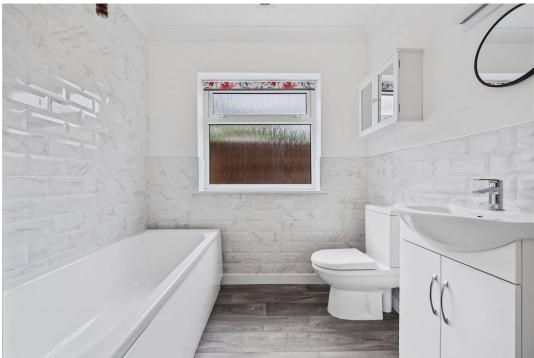

- Bedrooms -there are two bedrooms both of which are double in size.

- Bathroom - a modern tiled suite with wood effect lino flooring, panel enclosed bath, low level WC, wash hand basin set within a vanity unit, and useful storage cupboard. - Kitchen - with a range of base and eye level cupboards and draws, single bowl and drainer sink with ctsb, space for a freestanding fridge freezer, washing machine, with built in electric oven and gas hob with extractor.