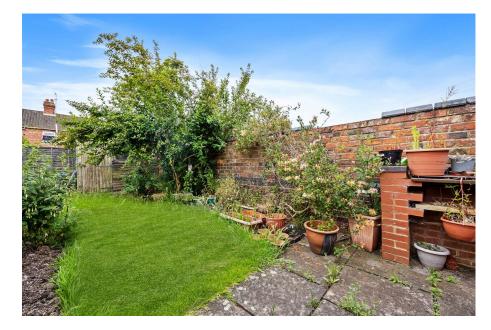

## "Off the Starters Block"

Act quickly and come and take a look at this three-bedroom terraced property is located on this popular road just a short distance from Park Road School and the Rockingham pleasure park with Victorian band stand. The town centre, hospital and mainline railway station with access to London St Pancras in under an hour are also just a short distance away. The interior comprises entrance hallway with mosaic tiled flooring, living room complete with log burner, formal dining room, well-appointed kitchen and bathroom. Upstairs there are three generous bedrooms, two of which are double in size. The gardens are a good size and offer a high degree of privacy. A property sure to gather strong interest. Call us to book a private viewing today.

Ground Floor

Total area: approx. 81.0 sq. metres (872.1 sq. feet)

- Terraced House
- Two Receptions
- EPC RATING: D
- Rear Garden
- Ground Floor Bathroom

Three Bedrooms

- No Chain
- COUNCIL TAX: A
- Character Features
- Gas Central Heating