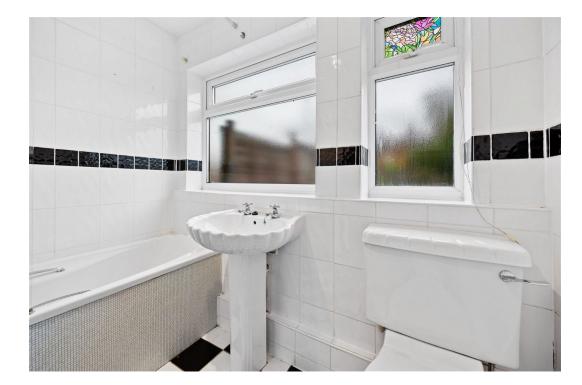

Living Room - 3.3m x 3.3m (10'10" x 10'10")

Dining Room - 3.66m x 3.35m (12'0" x 11'0")

Kitchen - 3.58m x 2.24m (11'9" x 7'4")

Bathroom - 2.24m x 1.65m (7'4" x 5'5")

Bedroom One - 4.34m x 3.33m (14'3" x 10'11")