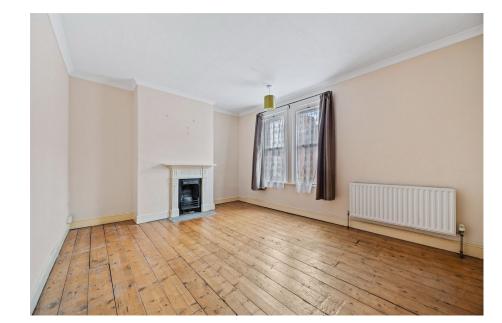

Living Room - 3.3m x 3.3m (10'10" x 10'10")

Dining Room - 3.66m x 3.35m (12'0" x 11'0")

Kitchen - 3.58m x 2.24m (11'9" x 7'4")

Bathroom - 2.24m x 1.65m (7'4" x 5'5")

Bedroom One - 4.34m x 3.33m (14'3" x 10'11")