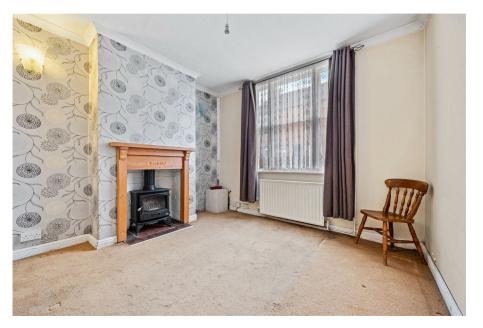

Living Room - 3.3m x 3.3m (10'10" x 10'10")

Dining Room - 3.66m x 3.35m (12'0" x 11'0")

Kitchen - 3.58m x 2.24m (11'9" x 7'4")

Bathroom - 2.24m x 1.65m (7'4" x 5'5")

Bedroom One - 4.34m x 3.33m (14'3" x 10'11")