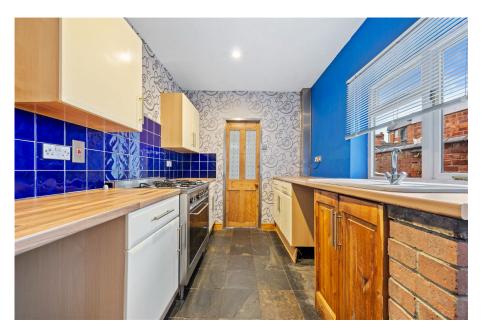

## "Off the Starters Block"

Act quickly and come and take a look at this three-bedroom terraced property is located on this popular road just a short distance from Park Road School and the Rockingham pleasure park with Victorian band stand. The town centre, hospital and mainline railway station with access to London St Pancras in under an hour are also just a short distance away. The interior comprises entrance hallway with mosaic tiled flooring, living room complete with log burner, formal dining room, well-appointed kitchen and bathroom. Upstairs there are three generous bedrooms, two of which are double in size. The gardens are a good size and offer a high degree of privacy. A property sure to gather strong interest. Call us to book a private viewing today.

Living Room - 3.3m x 3.3m (10'10" x 10'10")

Dining Room - 3.66m x 3.35m (12'0" x 11'0")

Kitchen - 3.58m x 2.24m (11'9" x 7'4")

Bathroom - 2.24m x 1.65m (7'4" x 5'5")

Bedroom One - 4.34m x 3.33m (14'3" x 10'11")