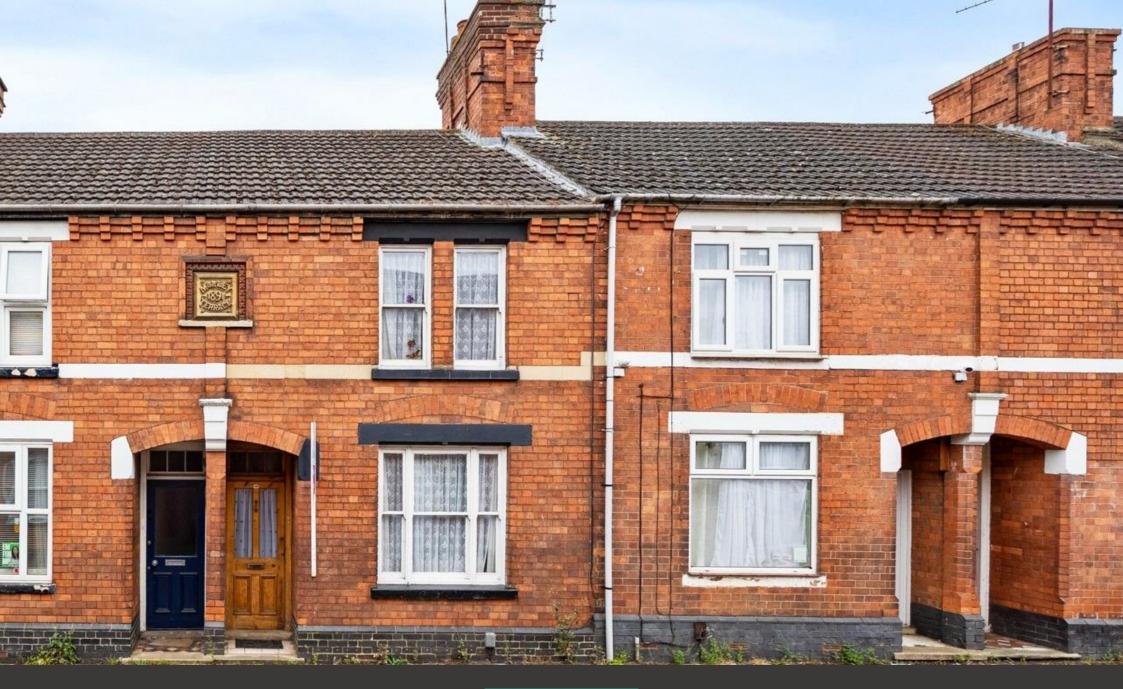

## Wood Street, Kettering NN16 "Off the Starters Block"

**№** 3 **№** 1 **№** 2

## "Off the Starters Block"

Act quickly and come and take a look at this three-bedroom terraced property is located on this popular road just a short distance from Park Road School and the Rockingham pleasure park with Victorian band stand. The town centre, hospital and mainline railway station with access to London St Pancras in under an hour are also just a short distance away. The interior comprises entrance hallway with mosaic tiled flooring, living room complete with log burner, formal dining room, well-appointed kitchen and bathroom. Upstairs there are three generous bedrooms, two of which are double in size. The gardens are a good size and offer a high degree of privacy. A property sure to gather strong interest. Call us to book a private viewing today.