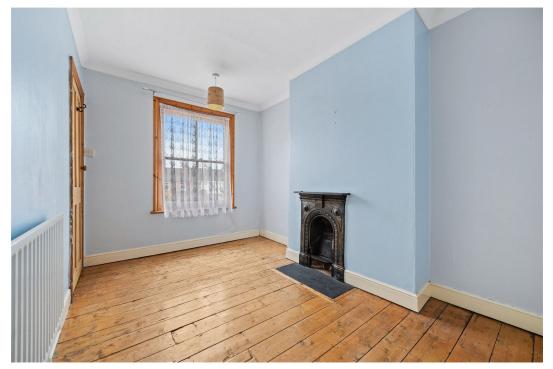

Living Room - 3.3m x 3.3m (10'10" x 10'10")

Dining Room - 3.66m x 3.35m (12'0" x 11'0")

Kitchen - 3.58m x 2.24m (11'9" x 7'4")

Bathroom - 2.24m x 1.65m (7'4" x 5'5")

Bedroom One - 4.34m x 3.33m (14'3" x 10'11")

Bedroom Two - 3.66m x 2.54m (12'0" x 8'4")

Bedroom Three - 3.61m x 2.21m (11'10" x 7'3")

Bethroom 2dm 2450 (rdx 507) Storege Dining 3dm 22dm (12 rt 1) Bedroom 2 3dm 22dm (12 rt 1) Bedroom 1 1dm 2 1dm 2 Bedroom 2 3dm 22dm (12 rt 1) Bedroom 1 1dm 2 1dm