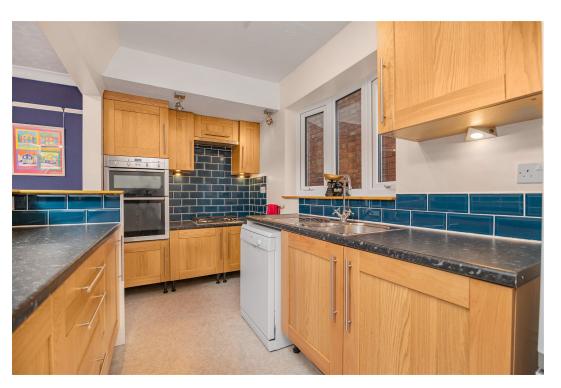

## "Blooming Marvelous"

Will be your first words when you see the beautifully kept, generous gardens which adjoin this extended detached home. The garden has an array of colourful plantings, patio seating areas and a block built outbuilding which is a great size, perfect for storage, motorbikes or adapting for home working. The interior is equally impressive with a living room enjoying the warmth of a woodburner, a substantial free flowing kitchen/dining/family room, a great social space for all the family with bi-folding doors to the garden, there is a guest cloakroom and useful utility room/ study area. Upstairs you will find a well appointed principal bathroom and three bedrooms, two of which are double sized, the master with en suite. Gas central heating and UPVC double glazed windows complete the inside. A private driveway to the front offers parking for two/three cars and the rear garden is exceptional. The heart of Rothwell with great restaurants, schooling and a wealth of amenities are within easy reach as are Kettering and Market Harborough along with their respective railway lines. A spectacular home and garden!