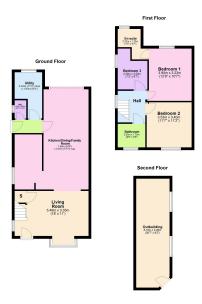

**Living Room** - 5.49m x 3.35m (18'0" x 11'0")

**Kitchen/Dining/Family Room** - 7.47m x 5.36m (24'6" x 17'7")

**Utility Room** - 3.43m x 1.93m (11'3" x 6'4")

WC

**Bedroom One** - 3.89m x 3.23m (12'9" x 10'7")

Bedroom Three - 2.21m x 2.01m (7'3" x 6'7")

**Bedroom Two** - 3.53m x 3.4m (11'7" x 11'2")

Bathroom - 2.06m x 1.75m (6'9" x 5'9")

En suite - 2.26m x 1.7m (7'5" x 5'7")

Parking For Two Cars

• COUNCIL TAX: D