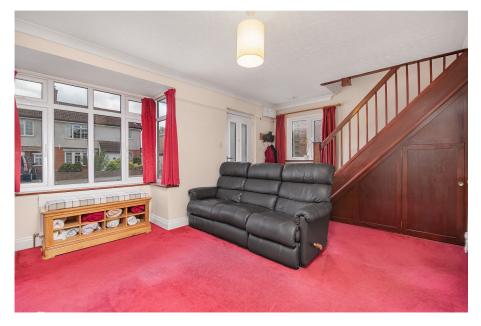

**Living Room** - 5.49m x 3.35m (18'0" x 11'0")

**Kitchen/Dining/Family Room** - 7.47m x 5.36m (24'6" x 17'7")

**Utility Room** - 3.43m x 1.93m (11'3" x 6'4")

WC

**Bedroom One** - 3.89m x 3.23m (12'9" x 10'7")