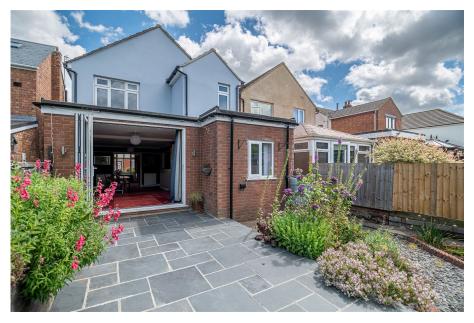

## "Blooming Marvelous"

Will be your first words when you see the beautifully kept, generous gardens which adjoin this extended detached home. The garden has an array of colourful plantings, patio seating areas and a block built outbuilding which is a great size, perfect for storage, motorbikes or adapting for home working. The interior is equally impressive with a living room enjoying the warmth of a woodburner, a substantial free flowing kitchen/dining/family room, a great social space for all the family with bi-folding doors to the garden, there is a guest cloakroom and useful utility room/ study area. Upstairs you will find a well appointed principal bathroom and three bedrooms, two of which are double sized, the master with en suite. Gas central heating and UPVC double glazed windows complete the inside. A private driveway to the front offers parking for two/three cars and the rear garden is exceptional. The heart of Rothwell with great restaurants, schooling and a wealth of amenities are within easy reach as are Kettering and Market Harborough along with their respective railway lines. A spectacular home and garden!

**Living Room** - 5.49m x 3.35m (18'0" x 11'0")

**Kitchen/Dining/Family Room** - 7.47m x 5.36m (24'6" x 17'7")

**Utility Room** - 3.43m x 1.93m (11'3" x 6'4")

WC

**Bedroom One** - 3.89m x 3.23m (12'9" x 10'7")