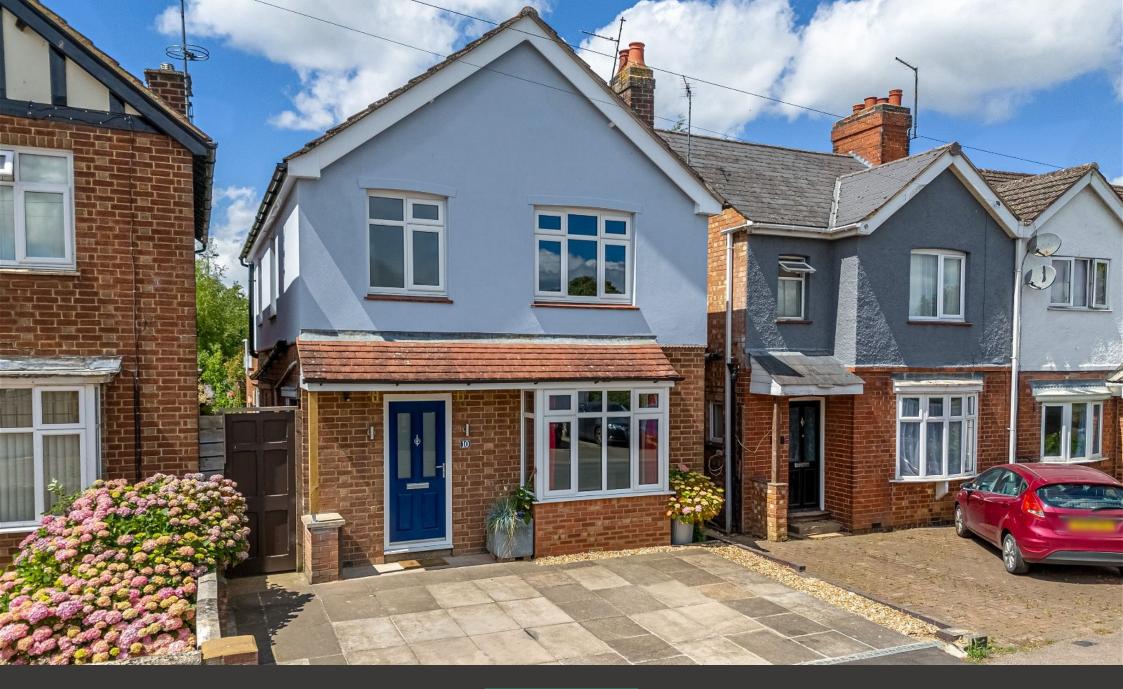

## Greening Road, Rothwell NN14

"Blooming Marvelous"

## "Blooming Marvelous"

Will be your first words when you see the beautifully kept, generous gardens which adjoin this extended detached home. The garden has an array of colourful plantings, patio seating areas and a block built outbuilding which is a great size, perfect for storage, motorbikes or adapting for home working. The interior is equally impressive with a living room enjoying the warmth of a woodburner, a substantial free flowing kitchen/dining/family room, a great social space for all the family with bi-folding doors to the garden, there is a guest cloakroom and useful utility room/ study area. Upstairs you will find a well appointed principal bathroom and three bedrooms, two of which are double sized, the master with en suite. Gas central heating and UPVC double glazed windows complete the inside. A private driveway to the front offers parking for two/three cars and the rear garden is exceptional. The heart of Rothwell with great restaurants, schooling and a wealth of amenities are within easy reach as are Kettering and Market Harborough along with their respective railway lines. A spectacular home and garden!