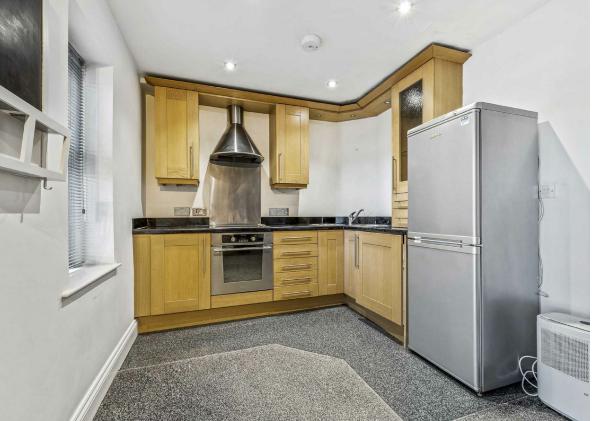

## Design Matters

This seriously impressive apartment occupies the second floor of this exclusive development with the added convenience of a lift. The Restaurant/Cultural Quarter and the mainline railway is literally a moments walk away connecting directly to St Pancras International in under an hour. The innovative split level interior features a designer kitchen with integrated oven and hob flowing to the Living/Dining Room, stairs lead down to a lower tier where there are two generous double bedrooms and a principal bathroom. Electric heating, double glazed windows, security entry system and allocated parking complete this exceptional apartment.