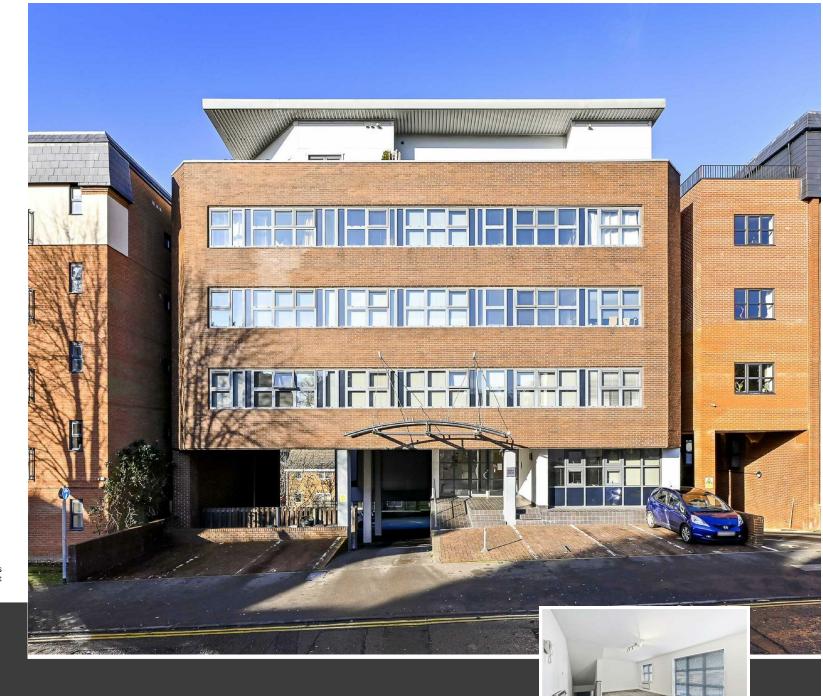

## Design Matters

This seriously impressive apartment occupies the second floor of this exclusive development with the added convenience of a lift. The Restaurant/Cultural Quarter and the mainline railway is literally a moments walk away connecting directly to St Pancras International in under an hour. The innovative split level interior features a designer kitchen with integrated oven and hob flowing to the Living/Dining Room, stairs lead down to a lower tier where there are two generous double bedrooms and a principal bathroom. Electric heating, double glazed windows, security entry system and allocated parking complete this exceptional apartment.