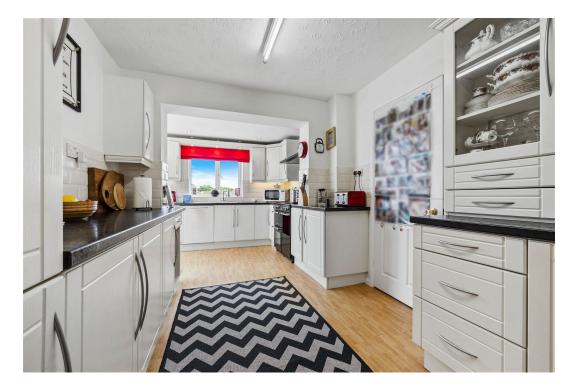

## "Space to Play"

Family living, working from home or social space - you will find it all in this extended detached home set in this most desirable cul de sac. Commanding an elevated position, the back of the house and the garden enjoy distant views of countryside, a block paved private driveway flanked to either side by conifer trees provides parking for three/four cars and leads to a single, integral garage with electric door. The rear garden is arranged with easy care in mind with a timber decked area and artificial lawn. Inside there is an entrance vestibule, entrance hall, living room with contemporary, decorative fireplace, the kitchen/dining/family room is a great social space with select integrated appliances, the dining/family room and guest cloakroom. Upstairs the landing leads to a principal bathroom and four bedrooms, three of which are double sized, the master with built in wardrobes and stunning en suite. The heart of Rothwell is moments away with a great choice or Restaurants, shops, schools and doctors, Market Harborough and the A14 are within easy reach.

Living Room - 4.62m x 3.48m (15'2" x 11'5")

Dining Room - 2.77m x 2.72m (9'1" x 8'11")

Kitchen - 4.95m x 3.18m (16'3" x 10'5")

Utility Room - 2.39m x 1.85m (7'10" x 6'1")

Guest Cloakroom - 1.47m x 1.02m (4'10" x 3'4")