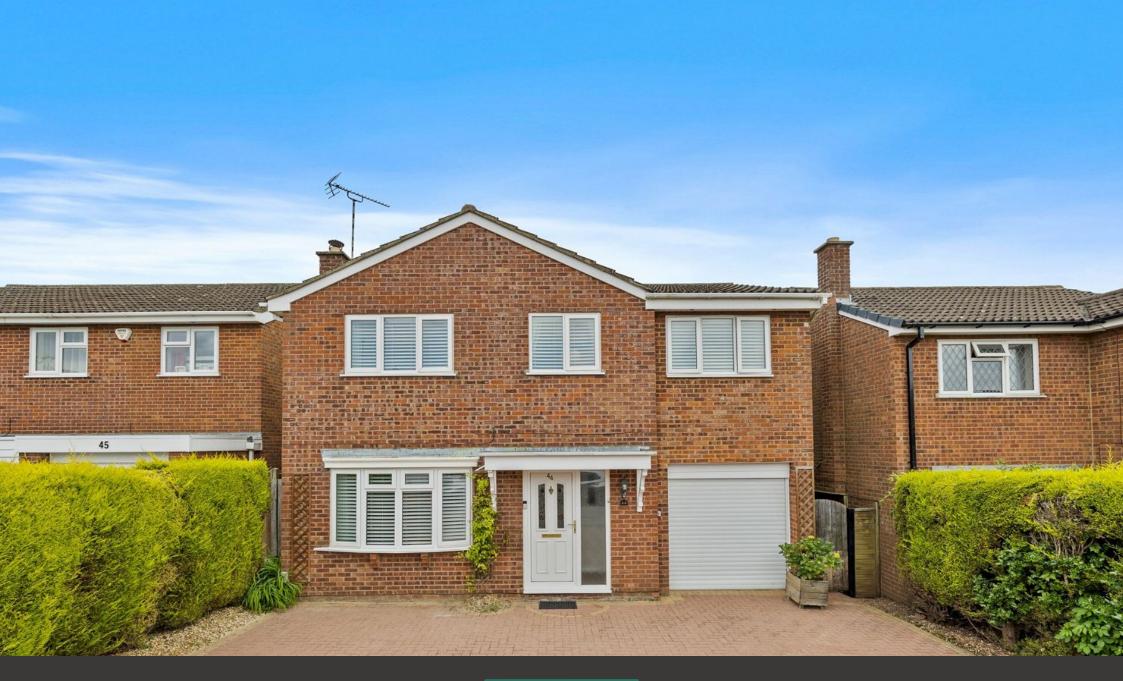

## Playford Close, Rothwell NN14

"Space to Play"

<image>

🍋 4 🎦 2 🚍 3

## "Space to Play"

Family living, working from home or social space - you will find it all in this extended detached home set in this most desirable cul de sac. Commanding an elevated position, the back of the house and the garden enjoy distant views of countryside, a block paved private driveway flanked to either side by conifer trees provides parking for three/four cars and leads to a single, integral garage with electric door. The rear garden is arranged with easy care in mind with a timber decked area and artificial lawn. Inside there is an entrance vestibule, entrance hall, living room with contemporary, decorative fireplace, the kitchen/dining/family room is a great social space with select integrated appliances, the dining/family room and guest cloakroom. Upstairs the landing leads to a principal bathroom and four bedrooms, three of which are double sized, the master with built in wardrobes and stunning en suite. The heart of Rothwell is moments away with a great choice or Restaurants, shops, schools and doctors, Market Harborough and the A14 are within easy reach.