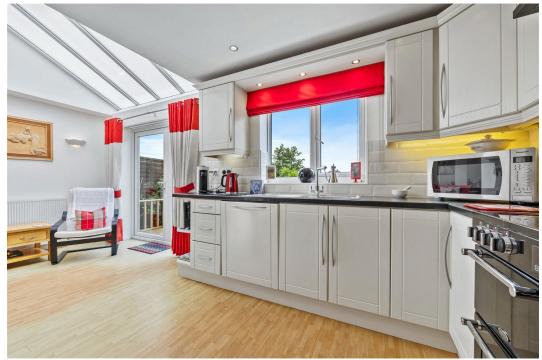

## "Space to Play"

Family living, working from home or social space - you will find it all in this extended detached home set in this most desirable cul de sac. Commanding an elevated position, the back of the house and the garden enjoy distant views of countryside, a block paved private driveway flanked to either side by conifer trees provides parking for three/four cars and leads to a single, integral garage with electric door. The rear garden is arranged with easy care in mind with a timber decked area and artificial lawn. Inside there is an entrance vestibule, entrance hall, living room with contemporary, decorative fireplace, the kitchen/dining/family room is a great social space with select integrated appliances, the dining/family room and guest cloakroom. Upstairs the landing leads to a principal bathroom and four bedrooms, three of which are double sized, the master with built in wardrobes and stunning en suite. The heart of Rothwell is moments away with a great choice or Restaurants, shops, schools and doctors, Market Harborough and the A14 are within easy reach.

Living Room - 4.62m x 3.48m (15'2" x 11'5")

Dining Room - 2.77m x 2.72m (9'1" x 8'11")

Kitchen - 4.95m x 3.18m (16'3" x 10'5")

Utility Room - 2.39m x 1.85m (7'10" x 6'1")

Guest Cloakroom - 1.47m x 1.02m (4'10" x 3'4")