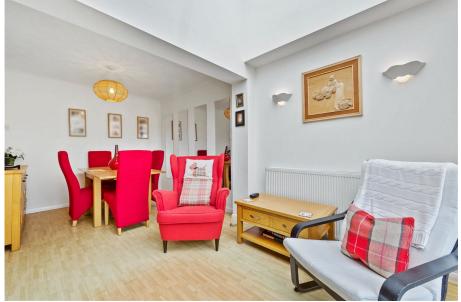

## "Space to Play"

Family living, working from home or social space - you will find it all in this extended detached home set in this most desirable cul de sac. Commanding an elevated position, the back of the house and the garden enjoy distant views of countryside, a block paved private driveway flanked to either side by conifer trees provides parking for three/four cars and leads to a single, integral garage with electric door. The rear garden is arranged with easy care in mind with a timber decked area and artificial lawn. Inside there is an entrance vestibule, entrance hall, living room with contemporary, decorative fireplace, the kitchen/dining/family room is a great social space with select integrated appliances, the dining/family room and guest cloakroom. Upstairs the landing leads to a principal bathroom and four bedrooms, three of which are double sized, the master with built in wardrobes and stunning en suite. The heart of Rothwell is moments away with a great choice or Restaurants, shops, schools and doctors, Market Harborough and the A14 are within easy reach.

Living Room - 4.62m x 3.48m (15'2" x 11'5")

Dining Room - 2.77m x 2.72m (9'1" x 8'11")

Kitchen - 4.95m x 3.18m (16'3" x 10'5")

Utility Room - 2.39m x 1.85m (7'10" x 6'1")

Guest Cloakroom - 1.47m x 1.02m (4'10" x 3'4")