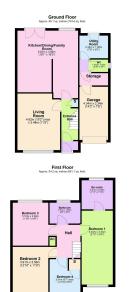

Living Room - 4.62m x 3.48m (15'2" x 11'5")

Dining Room - 2.77m x 2.72m (9'1" x 8'11")

Kitchen - 4.95m x 3.18m (16'3" x 10'5")

Utility Room - 2.39m x 1.85m (7'10" x 6'1")

Guest Cloakroom - 1.47m x 1.02m (4'10" x 3'4")

Garage - 4.34m x 2.34m (14'3" x 7'8")

Bedroom One - 6.45m x 2.54m (21'2" x 8'4")

Bedroom Two - 3.91m x 3.56m (12'10" x 11'8")

Bedroom Three - 3.43m x 2.9m (11'3" x 9'6")

Bedroom Four - 3m x 2.54m (9'10" x 8'4")

Bathroom - 2.51m x 1.65m (8'3" x 5'5")

En suite - 2.41m x 2.39m (7'11" x 7'10")

Total area: approx. 133.3 sq. metres (1434.7 sq. feet)

- Detached Home
- Four Bedrooms
- Parking for Three/four Cars
- EPC RATING: C