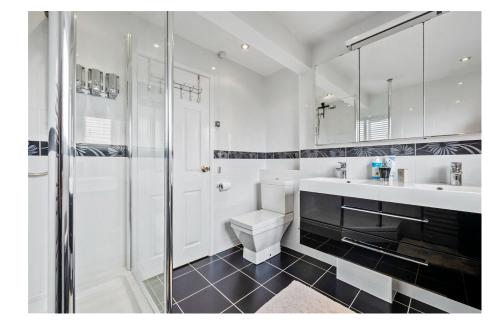

## "Space to Play"

Family living, working from home or social space - you will find it all in this extended detached home set in this most desirable cul de sac. Commanding an elevated position, the back of the house and the garden enjoy distant views of countryside, a block paved private driveway flanked to either side by conifer trees provides parking for three/four cars and leads to a single, integral garage with electric door. The rear garden is arranged with easy care in mind with a timber decked area and artificial lawn. Inside there is an entrance vestibule, entrance hall, living room with contemporary, decorative fireplace, the kitchen/dining/family room is a great social space with select integrated appliances, the dining/family room and guest cloakroom. Upstairs the landing leads to a principal bathroom and four bedrooms, three of which are double sized, the master with built in wardrobes and stunning en suite. The heart of Rothwell is moments away with a great choice or Restaurants, shops, schools and doctors, Market Harborough and the A14 are within easy reach.

Bathroom - 2.51m x 1.65m (8'3" x 5'5")

En suite - 2.41m x 2.39m (7'11" x 7'10")

Total area: approx. 133.3 sq. metres (1434.7 sq. feet)

- Detached Home
- Four Bedrooms
- Parking for Three/four Cars
- EPC RATING: C