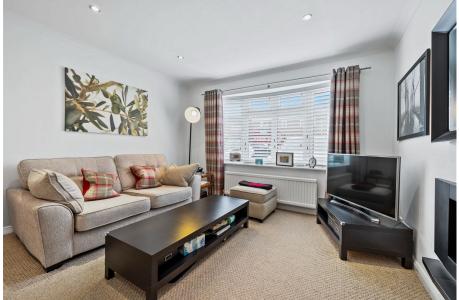

## "Space to Play"

Family living, working from home or social space - you will find it all in this extended detached home set in this most desirable cul de sac. Commanding an elevated position, the back of the house and the garden enjoy distant views of countryside, a block paved private driveway flanked to either side by conifer trees provides parking for three/four cars and leads to a single, integral garage with electric door. The rear garden is arranged with easy care in mind with a timber decked area and artificial lawn. Inside there is an entrance vestibule, entrance hall, living room with contemporary, decorative fireplace, the kitchen/dining/family room is a great social space with select integrated appliances, the dining/family room and guest cloakroom. Upstairs the landing leads to a principal bathroom and four bedrooms, three of which are double sized, the master with built in wardrobes and stunning en suite. The heart of Rothwell is moments away with a great choice or Restaurants, shops, schools and doctors, Market Harborough and the A14 are within easy reach.

Living Room - 4.62m x 3.48m (15'2" x 11'5")

Dining Room - 2.77m x 2.72m (9'1" x 8'11")

Kitchen - 4.95m x 3.18m (16'3" x 10'5")

Utility Room - 2.39m x 1.85m (7'10" x 6'1")

Guest Cloakroom - 1.47m x 1.02m (4'10" x 3'4")