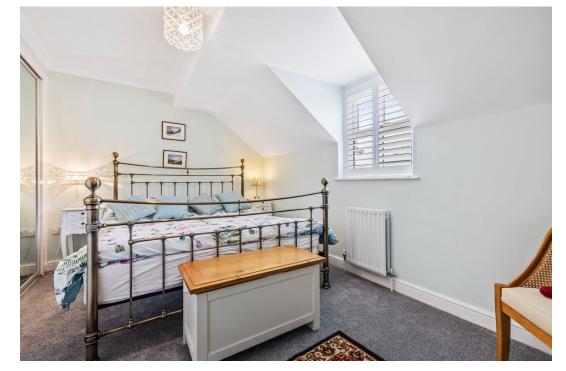

En suite - 2.13m x 1.8m (7'0" x 5'11")

Bedroom One - 4.22m x 3.1m (13'10" x 10'2")

Bedroom Two - 4.22m x 3.43m (13'10" x 11'3")

Bedroom Three - 4.22m x 2.9m (13'10" x 9'6")

Shower Room - 2.24m x 2.11m (7'4" x 6'11")