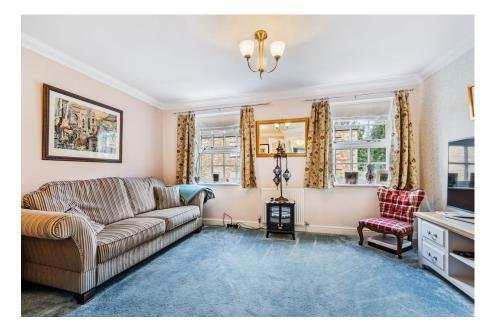

## "Urban Seclusion"

Regency style architecture, a lovely courtyard setting with manicured communal gardens, illuminated by night and the church providing an impressive backdrop have created this lovely, secluded enclave yet the heart of Kettering, the Restaurant/ Cultural Quarter, Market Place and Mainline railway reaching London in under an hour are literally moments away. The interior has been greatly enhanced offering versatile accommodation which benefits from gas central heating and sealed unit double glazed windows to include an entrance hall, guest cloakroom, versatile snug/ optional bedroom four, utility room and a stunning free flowing kitchen/dining room with select integrated appliances. The living room commands an elevated position to the first floor, the master bedroom has an en suite and two further bedrooms can be found to the second floor with stunning upgraded shower room. Outside there is parking for one/two cars and the rear garden has been landscaped, designed with easy care in mind with a summer house ideal as a garden retreat. A secluded setting in the heart of town.

Study - 2.74m x 2.54m (9'0" x 8'4")

WC - 1.93m x 1.22m (6'4" x 4'0")

Utility Room - 1.93m x 1.63m (6'4" x 5'4")

Kitchen/Breakfast Room - 4.22m x 3.61m (13'10" x 11'10")

Living Room - 4.24m x 3.66m (13'11" x 12'0")