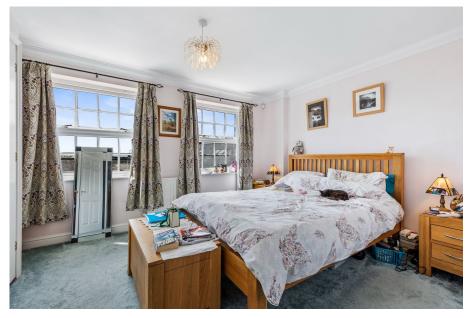

En suite - 2.13m x 1.8m (7'0" x 5'11")

Bedroom One - 4.22m x 3.1m (13'10" x 10'2")

Bedroom Two - 4.22m x 3.43m (13'10" x 11'3")

Bedroom Three - 4.22m x 2.9m (13'10" x 9'6")

Shower Room - 2.24m x 2.11m (7'4" x 6'11")