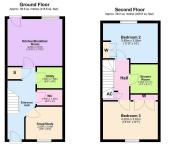

Study - 2.74m x 2.54m (9'0" x 8'4")

WC - 1.93m x 1.22m (6'4" x 4'0")

Utility Room - 1.93m x 1.63m (6'4" x 5'4")

Kitchen/Breakfast Room - 4.22m x 3.61m (13'10" x 11'10")

Living Room - 4.24m x 3.66m (13'11" x 12'0")

En suite - 2.13m x 1.8m (7'0" x 5'11")

Bedroom One - 4.22m x 3.1m (13'10" x 10'2")

Bedroom Two - 4.22m x 3.43m (13'10" x 11'3")

Bedroom Three - 4.22m x 2.9m (13'10" x 9'6")

Shower Room - 2.24m x 2.11m (7'4" x 6'11")

Total area: approx. 114.4 sq. metres (1231.9 sq. feet)

- Mews House
- Three Bathrooms
- Parking For Two Cars
- Council Tax: D

- Three Bedrooms
- Three Floors
- Close To Town Centre
- EPC Rating: Pending