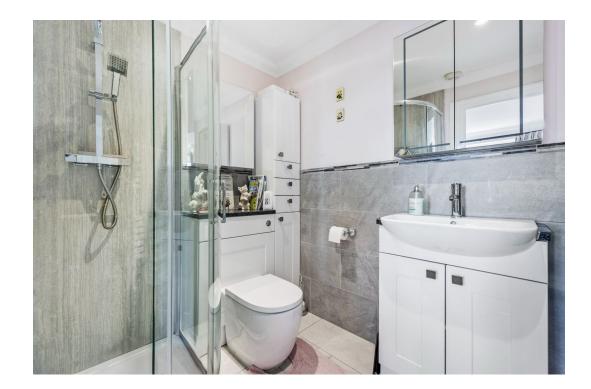

En suite - 2.13m x 1.8m (7'0" x 5'11")

Bedroom One - 4.22m x 3.1m (13'10" x 10'2")

Bedroom Two - 4.22m x 3.43m (13'10" x 11'3")

Bedroom Three - 4.22m x 2.9m (13'10" x 9'6")

Shower Room - 2.24m x 2.11m (7'4" x 6'11")