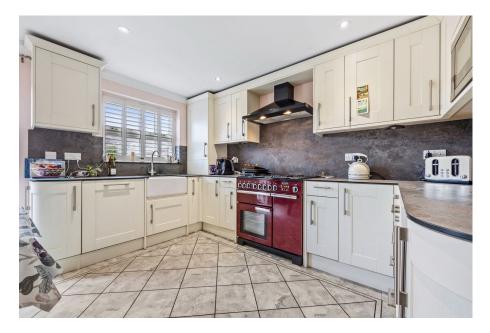

## "Urban Seclusion"

Regency style architecture, a lovely courtyard setting with manicured communal gardens, illuminated by night and the church providing an impressive backdrop have created this lovely, secluded enclave yet the heart of Kettering, the Restaurant/ Cultural Quarter, Market Place and Mainline railway reaching London in under an hour are literally moments away. The interior has been greatly enhanced offering versatile accommodation which benefits from gas central heating and sealed unit double glazed windows to include an entrance hall, guest cloakroom, versatile snug/ optional bedroom four, utility room and a stunning free flowing kitchen/dining room with select integrated appliances. The living room commands an elevated position to the first floor, the master bedroom has an en suite and two further bedrooms can be found to the second floor with stunning upgraded shower room. Outside there is parking for one/two cars and the rear garden has been landscaped, designed with easy care in mind with a summer house ideal as a garden retreat. A secluded setting in the heart of town.

Study - 2.74m x 2.54m (9'0" x 8'4")

WC - 1.93m x 1.22m (6'4" x 4'0")

Utility Room - 1.93m x 1.63m (6'4" x 5'4")

Kitchen/Breakfast Room - 4.22m x 3.61m (13'10" x 11'10")

Living Room - 4.24m x 3.66m (13'11" x 12'0")