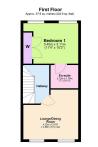

Study - 2.74m x 2.54m (9'0" x 8'4")

WC - 1.93m x 1.22m (6'4" x 4'0")

Utility Room - 1.93m x 1.63m (6'4" x 5'4")

Kitchen/Breakfast Room - 4.22m x 3.61m (13'10" x 11'10")

Living Room - 4.24m x 3.66m (13'11" x 12'0")

En suite - 2.13m x 1.8m (7'0" x 5'11")

Bedroom One - 4.22m x 3.1m (13'10" x 10'2")

Bedroom Two - 4.22m x 3.43m (13'10" x 11'3")

Bedroom Three - 4.22m x 2.9m (13'10" x 9'6")

Shower Room - 2.24m x 2.11m (7'4" x 6'11")

Total area: approx. 114.4 sq. metres (1231.9 sq. feet)

- Mews House
- Three Bathrooms
- Parking For Two Cars
- Council Tax: D

- Three Bedrooms
- Three Floors
- Close To Town Centre
- EPC Rating: Pending