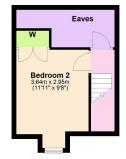

## **Key Features**

- Terraced House
- Three Bedrooms
- UPC Double Glazed Windows
- · COUNCIL TAX: A
- Enclose Rear Garden

- No Chain
- Two Reception Rooms
- EPC RATING: PENDING
- Town Centre Location
- Double Glazed Windows

Second Floor

15-16 Market Place, Kettering, Northamptonshire, NN16 0AJ