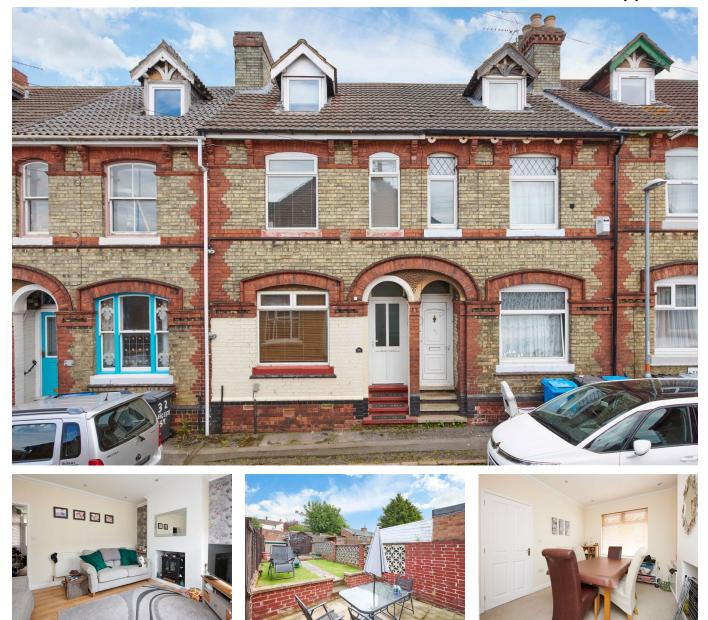

## Leicester Street, County Kettering NN16

"A Stones Throw"

🛤 3 💾 1 🚘 2

## "A Stones Throw"

This stunning period townhouse offers a seriously impressive interior, situated within walking distance to the town centre and amenities. The accommodation benefits from gas central heating and UPVC double glazed windows to include an entrance hall, generous formal dining room with attractive period fireplace, lovely living room and modern fitted kitchen. Upstairs you will find the family bathroom and three generous bedrooms. Outside the property, expect to see a low maintenance rear garden that features paved patio areas and neatly laid lawns. Call now to view this splendid home!

## **Key Features**

- Terraced House
- Three Bedrooms
- UPC Double Glazed Windows
- · COUNCIL TAX: A
- Enclose Rear Garden

- No Chain
- Two Reception Rooms
- EPC RATING: PENDING
- Town Centre Location
- Double Glazed Windows