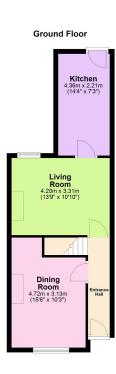

## "A Stones Throw"

This stunning period townhouse offers a seriously impressive interior, situated within walking distance to the town centre and amenities. The accommodation benefits from gas central heating and UPVC double glazed windows to include an entrance hall, generous formal dining room with attractive period fireplace, lovely living room and modern fitted kitchen. Upstairs you will find the family bathroom and three generous bedrooms. Outside the property, expect to see a low maintenance rear garden that features paved patio areas and neatly laid lawns. Call now to view this splendid home!

## **Key Features**

- Terraced House
- Three Bedrooms
- UPC Double Glazed Windows
- · COUNCIL TAX: A
- Enclose Rear Garden

- No Chain
- Two Reception Rooms
- EPC RATING: PENDING
- Town Centre Location
- Double Glazed Windows