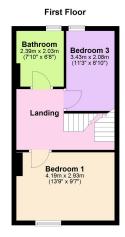

## "A Stones Throw"

This stunning period townhouse offers a seriously impressive interior, situated within walking distance to the town centre and amenities. The accommodation benefits from gas central heating and UPVC double glazed windows to include an entrance hall, generous formal dining room with attractive period fireplace, lovely living room and modern fitted kitchen. Upstairs you will find the family bathroom and three generous bedrooms. Outside the property, expect to see a low maintenance rear garden that features paved patio areas and neatly laid lawns. Call now to view this splendid home!

## **Key Features**

- Terraced House
- Three Bedrooms
- UPC Double Glazed Windows
- · COUNCIL TAX: A
- Enclose Rear Garden

- No Chain
- Two Reception Rooms
- EPC RATING: PENDING
- Town Centre Location
- Double Glazed Windows