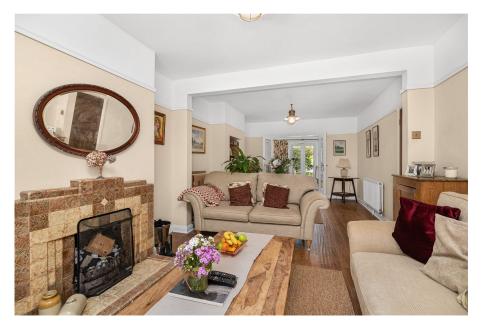

## "Village Life in an Urban Setting"

This exceptional, extended double bay fronted semi detached home is discreetly positioned in this exclusive enclave a moments' walk from Wicksteed Park with lovely walks virtually on your doorstep yet the town centre, Restaurant/Cultural Quarter, mainline railway station and a wealth of amenities are within easy reach. The stylish interior is deceptively large with an entrance hall with attractive black and white alternate tiled flooring, guest cloakroom/shower room, living room with bay window and feature fireplace with working fire flowing to the dining room and onto a versatile snug. The extensive kitchen/dining/family room has created a fabulous social space with central island, granite worksurfaces flowing to the dining/family room overlooking the garden, there is also a separate utility room. Upstairs there are three bedrooms, two of which are double sized and a stunning principal bathroom with separate shower enclosure. The gardens are wonderful with parking for two cars, secluded front garden with mature plantings and seating areas as well as a well kept established rear garden both offering scope for further parking if desired.

Living Room - 7.67m x 3.38m (25'2" x 11'1")

Kitchen/Dining/Family Room - 8.25m x 4.6m (27'1" x 15'1")

Snug/Study - 3.38m x 2.49m (11'1" x 8'2")

Utility Room - 2.06m x 1.93m (6'9" x 6'4")

Shower Room - 2.06m x 1.7m (6'9" x 5'7")