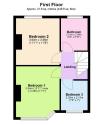

## "Village Life in an Urban Setting"

This exceptional, extended double bay fronted semi detached home is discreetly positioned in this exclusive enclave a moments' walk from Wicksteed Park with lovely walks virtually on your doorstep yet the town centre, Restaurant/Cultural Quarter, mainline railway station and a wealth of amenities are within easy reach. The stylish interior is deceptively large with an entrance hall with attractive black and white alternate tiled flooring, guest cloakroom/shower room, living room with bay window and feature fireplace with working fire flowing to the dining room and onto a versatile snug. The extensive kitchen/dining/family room has created a fabulous social space with central island, granite worksurfaces flowing to the dining/family room overlooking the garden, there is also a separate utility room. Upstairs there are three bedrooms, two of which are double sized and a stunning principal bathroom with separate shower enclosure. The gardens are wonderful with parking for two cars, secluded front garden with mature plantings and seating areas as well as a well kept established rear garden both offering scope for further parking if desired.

Bedroom 1 - 3.94m x 3.38m (12'11" x 11'1")

Bedroom 2 - 3.63m x 3.56m (11'11" x 11'8")

Bedroom 3 - 2.29m x 2.13m (7'6" x 7'0")

Bathroom - 2.51m x 2.08m (8'3" x 6'10")

Total area: approx. 135.3 sq. metres (1456.8 sq. feet)