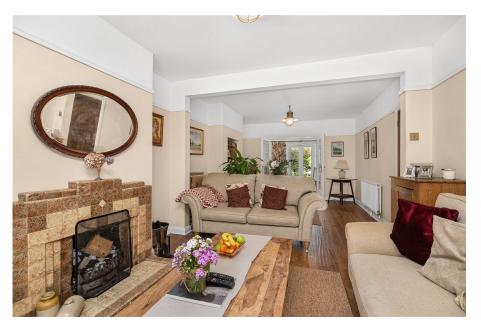

## "Village Life in an Urban Setting"

This exceptional, extended double bay fronted semi detached home is discreetly positioned in this exclusive enclave a moments' walk from Wicksteed Park with lovely walks virtually on your doorstep yet the town centre, Restaurant/Cultural Quarter, mainline railway station and a wealth of amenities are within easy reach. The stylish interior is deceptively large with an entrance hall with attractive black and white alternate tiled flooring, guest cloakroom/shower room, living room with bay window and feature fireplace with working fire flowing to the dining room and onto a versatile snug. The extensive kitchen/dining/family room has created a fabulous social space with central island, granite worksurfaces flowing to the dining/family room overlooking the garden, there is also a separate utility room. Upstairs there are three bedrooms, two of which are double sized and a stunning principal bathroom with separate shower enclosure. The gardens are wonderful with parking for two cars, secluded front garden with mature plantings and seating areas as well as a well kept established rear garden both offering scope for further parking if desired.

Living Room - 7.67m x 3.38m (25'2" x 11'1")

Kitchen/Dining/Family Room - 8.25m x 4.6m (27'1" x 15'1")

Snug/Study - 3.38m x 2.49m (11'1" x 8'2")

Utility Room - 2.06m x 1.93m (6'9" x 6'4")

Shower Room - 2.06m x 1.7m (6'9" x 5'7")