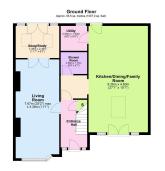

Living Room - 7.67m x 3.38m (25'2" x 11'1")

Kitchen/Dining/Family Room - 8.25m x 4.6m (27'1" x 15'1")

Snug/Study - 3.38m x 2.49m (11'1" x 8'2")

Utility Room - 2.06m x 1.93m (6'9" x 6'4")

Shower Room - 2.06m x 1.7m (6'9" x 5'7")

Bedroom 1 - 3.94m x 3.38m (12'11" x 11'1")

Bedroom 2 - 3.63m x 3.56m (11'11" x 11'8")

Bedroom 3 - 2.29m x 2.13m (7'6" x 7'0")

Bathroom - 2.51m x 2.08m (8'3" x 6'10")

Total area: approx. 135.3 sq. metres (1456.8 sq. feet)