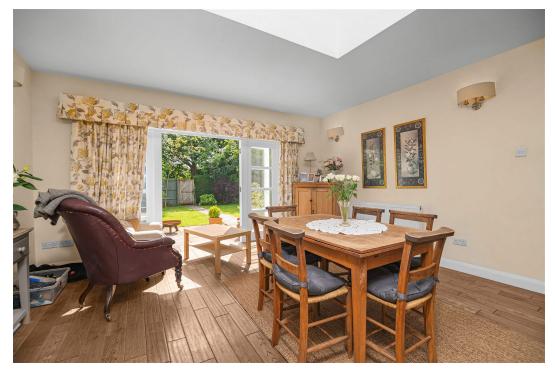

## "Village Life in an Urban Setting"

This exceptional, extended double bay fronted semi detached home is discreetly positioned in this exclusive enclave a moments' walk from Wicksteed Park with lovely walks virtually on your doorstep yet the town centre, Restaurant/Cultural Quarter, mainline railway station and a wealth of amenities are within easy reach. The stylish interior is deceptively large with an entrance hall with attractive black and white alternate tiled flooring, guest cloakroom/shower room, living room with bay window and feature fireplace with working fire flowing to the dining room and onto a versatile snug. The extensive kitchen/dining/family room has created a fabulous social space with central island, granite worksurfaces flowing to the dining/family room overlooking the garden, there is also a separate utility room. Upstairs there are three bedrooms, two of which are double sized and a stunning principal bathroom with separate shower enclosure. The gardens are wonderful with parking for two cars, secluded front garden with mature plantings and seating areas as well as a well kept established rear garden both offering scope for further parking if desired.

Living Room - 7.67m x 3.38m (25'2" x 11'1")

Kitchen/Dining/Family Room - 8.25m x 4.6m (27'1" x 15'1")

Snug/Study - 3.38m x 2.49m (11'1" x 8'2")

Utility Room - 2.06m x 1.93m (6'9" x 6'4")

Shower Room - 2.06m x 1.7m (6'9" x 5'7")