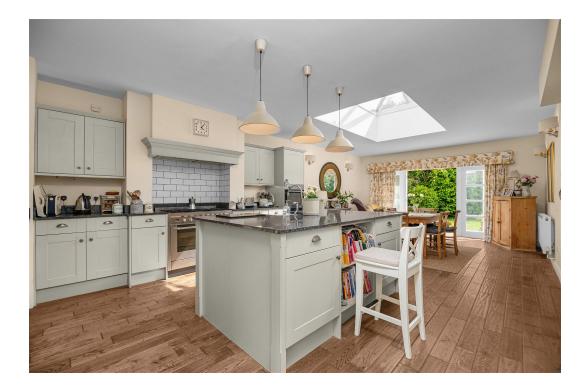

## "Village Life in an Urban Setting"

This exceptional, extended double bay fronted semi detached home is discreetly positioned in this exclusive enclave a moments' walk from Wicksteed Park with lovely walks virtually on your doorstep yet the town centre, Restaurant/Cultural Quarter, mainline railway station and a wealth of amenities are within easy reach. The stylish interior is deceptively large with an entrance hall with attractive black and white alternate tiled flooring, guest cloakroom/shower room, living room with bay window and feature fireplace with working fire flowing to the dining room and onto a versatile snug. The extensive kitchen/dining/family room has created a fabulous social space with central island, granite worksurfaces flowing to the dining/family room overlooking the garden, there is also a separate utility room. Upstairs there are three bedrooms, two of which are double sized and a stunning principal bathroom with separate shower enclosure. The gardens are wonderful with parking for two cars, secluded front garden with mature plantings and seating areas as well as a well kept established rear garden both offering scope for further parking if desired.

Living Room - 7.67m x 3.38m (25'2" x 11'1")

Kitchen/Dining/Family Room - 8.25m x 4.6m (27'1" x 15'1")

Snug/Study - 3.38m x 2.49m (11'1" x 8'2")

Utility Room - 2.06m x 1.93m (6'9" x 6'4")

Shower Room - 2.06m x 1.7m (6'9" x 5'7")