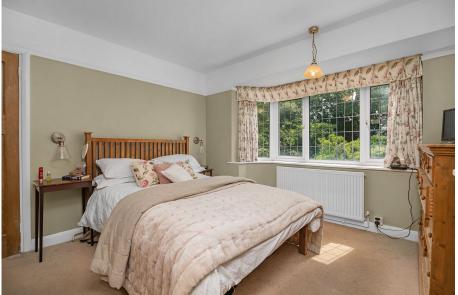

Bedroom 1 - 3.94m x 3.38m (12'11" x 11'1")

Bedroom 2 - 3.63m x 3.56m (11'11" x 11'8")

Bedroom 3 - 2.29m x 2.13m (7'6" x 7'0")

Bathroom - 2.51m x 2.08m (8'3" x 6'10")

Total area: approx. 135.3 sq. metres (1456.8 sq. feet)