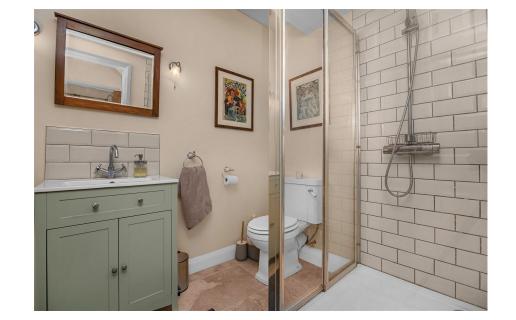

Living Room - 7.67m x 3.38m (25'2" x 11'1")

Kitchen/Dining/Family Room - 8.25m x 4.6m (27'1" x 15'1")

Snug/Study - 3.38m x 2.49m (11'1" x 8'2")

Utility Room - 2.06m x 1.93m (6'9" x 6'4")

Shower Room - 2.06m x 1.7m (6'9" x 5'7")