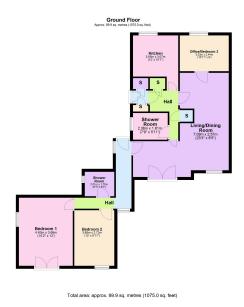

Make An Executive Decision.

A unique two bedroom semi detached bungalow located within the popular Ise Lodge estate. Entering through into the property you will be greeted through a light hallway. This property offers a kitchen, large open plan living/dining room with patio doors to the rear garden, an office which could be used as a third bedroom. Two double bedrooms and two shower rooms. The main bedroom also benefits patio doors to the rear garden. Outside you will find a well presented landscape garden, a single garage and parking for up to three car spaces.