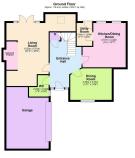

Living Room - 6.88m x 5m (22'7" x 16'5")

**Dining Room** - 4.29m x 3.28m (14'1" x 10'9")

Kitchen/Breakfast Room - 4.57m x 4.44m (15'0" x 14'7")

**Utility Room** - 2.16m x 1.6m (7'1" x 5'3")

**WC** - 2.03m x 0.99m (6'8" x 3'3")

**Bedroom One** - 4.44m x 3.81m (14'7" x 12'6")

Ensuite - 2.57m x 2.16m (8'5" x 7'1")

**Bedroom Two** - 6.38m x 3.68m (20'11" x 12'1")

**Bedroom Three** - 4.19m x 2.41m (13'9" x 7'11")

Bedroom Four - 2.87m x 2.49m (9'5" x 8'2")

Bathroom - 2.67m x 2.13m (8'9" x 7'0")

Four Bedrooms

• Two Reception Rooms

Village Location

Garage

· Council Tax: G

• EPC Rating: D

15-16 Market Place, Kettering,