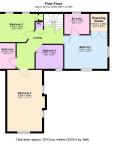

Living Room - 6.88m x 5m (22'7" x 16'5")

**Dining Room** - 4.29m x 3.28m (14'1" x 10'9")

Kitchen/Breakfast Room - 4.57m x 4.44m (15'0" x 14'7")

**Utility Room** - 2.16m x 1.6m (7'1" x 5'3")

**WC** - 2.03m x 0.99m (6'8" x 3'3")

**Bedroom One** - 4.44m x 3.81m (14'7" x 12'6")

Ensuite - 2.57m x 2.16m (8'5" x 7'1")

**Bedroom Two** - 6.38m x 3.68m (20'11" x 12'1")

**Bedroom Three** - 4.19m x 2.41m (13'9" x 7'11")

Bedroom Four - 2.87m x 2.49m (9'5" x 8'2")

Bathroom - 2.67m x 2.13m (8'9" x 7'0")

Four Bedrooms

• Two Reception Rooms

Village Location

Garage

· Council Tax: G

• EPC Rating: D

15-16 Market Place, Kettering,