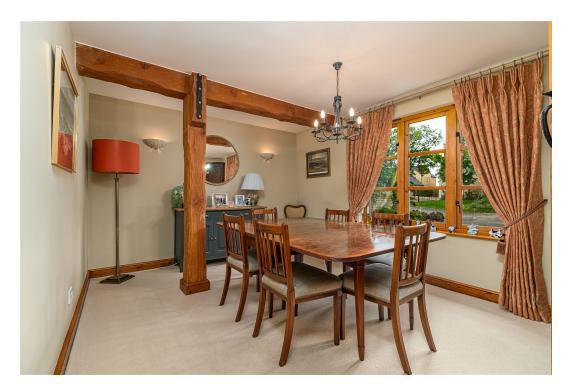

## "Spring to Summer, Autumn to Winter"

You can enjoy the ever-changing spectacle of the English Seasons with the wonderful gardens, and adjoining countryside views, which surround this beautiful detached home, situated within this most desirable East Northamptonshire village. Aldwincle is surrounded by country walks, has a thriving a primary school and idyllic church. The market towns of Thrapston and Oundle are within easy reach, along with Kettering, Huntingdon and Peterborough mainline stations, offering regular access to London and the North. Titchmarsh Nature Reserve is also just a short walk away. The timber frame construction creates a wonderful interior, with exposed beams and Ledge and Brace doors throughout. The generous reception hall leads to the guest cloakroom, formal dining room, and bespoke Country-style kitchen/breakfast room. with its integrated appliances. The adjacent utility room has a door leading out to the garden. The living room has a feature Inglenook fireplace, with the warmth of a working fire, and a study/reading area. Upstairs there are four well-appointed bedrooms, three of which are double-sized, and a family bathroom. The principal bedroom features a walk in dressing room and an en-suite shower room. Outside the substantial plot has a private driveway, the entrance flanked by stone walling, leading to the double garage with electric sectional door. The rear garden has been professionally designed, and landscaped with lawns, carefully cultivated boarders and plantings, and decked and covered seating areas. The perfect vantage points from which to admire the gardens and views. Simply sensational - all four seasons await!

Living Room - 6.88m x 5m (22'7" x 16'5")

**Dining Room** - 4.29m x 3.28m (14'1" x 10'9")

Kitchen/Breakfast Room - 4.57m x 4.44m (15'0" x 14'7")

**Utility Room** - 2.16m x 1.6m (7'1" x 5'3")

**WC** - 2.03m x 0.99m (6'8" x 3'3")