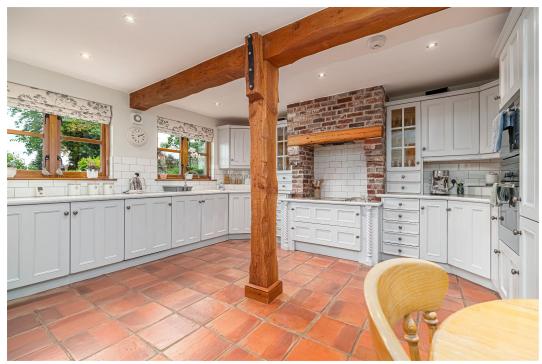

## "Spring to Summer, Autumn to Winter"

You can enjoy the ever-changing spectacle of the English Seasons with the wonderful gardens, and adjoining countryside views, which surround this beautiful detached home, situated within this most desirable East Northamptonshire village. Aldwincle is surrounded by country walks, has a thriving a primary school and idyllic church. The market towns of Thrapston and Oundle are within easy reach, along with Kettering, Huntingdon and Peterborough mainline stations, offering regular access to London and the North. Titchmarsh Nature Reserve is also just a short walk away. The timber frame construction creates a wonderful interior, with exposed beams and Ledge and Brace doors throughout. The generous reception hall leads to the guest cloakroom, formal dining room, and bespoke Country-style kitchen/breakfast room. with its integrated appliances. The adjacent utility room has a door leading out to the garden. The living room has a feature Inglenook fireplace, with the warmth of a working fire, and a study/reading area. Upstairs there are four well-appointed bedrooms, three of which are double-sized, and a family bathroom. The principal bedroom features a walk in dressing room and an en-suite shower room. Outside the substantial plot has a private driveway, the entrance flanked by stone walling, leading to the double garage with electric sectional door. The rear garden has been professionally designed, and landscaped with lawns, carefully cultivated boarders and plantings, and decked and covered seating areas. The perfect vantage points from which to admire the gardens and views. Simply sensational - all four seasons await!

Living Room - 6.88m x 5m (22'7" x 16'5")

**Dining Room** - 4.29m x 3.28m (14'1" x 10'9")

Kitchen/Breakfast Room - 4.57m x 4.44m (15'0" x 14'7")

**Utility Room** - 2.16m x 1.6m (7'1" x 5'3")

**WC** - 2.03m x 0.99m (6'8" x 3'3")