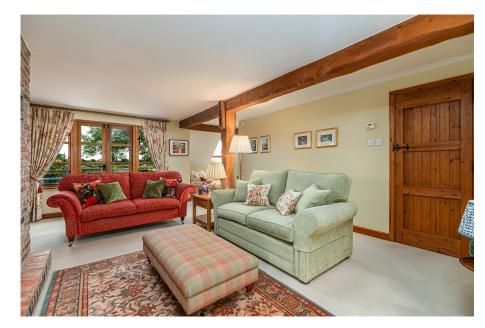

## "Spring to Summer, Autumn to Winter"

You can enjoy the ever-changing spectacle of the English Seasons with the wonderful gardens, and adjoining countryside views, which surround this beautiful detached home, situated within this most desirable East Northamptonshire village. Aldwincle is surrounded by country walks, has a thriving a primary school and idyllic church. The market towns of Thrapston and Oundle are within easy reach, along with Kettering, Huntingdon and Peterborough mainline stations, offering regular access to London and the North. Titchmarsh Nature Reserve is also just a short walk away. The timber frame construction creates a wonderful interior, with exposed beams and Ledge and Brace doors throughout. The generous reception hall leads to the guest cloakroom, formal dining room, and bespoke Country-style kitchen/breakfast room. with its integrated appliances. The adjacent utility room has a door leading out to the garden. The living room has a feature Inglenook fireplace, with the warmth of a working fire, and a study/reading area. Upstairs there are four well-appointed bedrooms, three of which are double-sized, and a family bathroom. The principal bedroom features a walk in dressing room and an en-suite shower room. Outside the substantial plot has a private driveway, the entrance flanked by stone walling, leading to the double garage with electric sectional door. The rear garden has been professionally designed, and landscaped with lawns, carefully cultivated boarders and plantings, and decked and covered seating areas. The perfect vantage points from which to admire the gardens and views. Simply sensational - all four seasons await!

Living Room - 6.88m x 5m (22'7" x 16'5")

**Dining Room** - 4.29m x 3.28m (14'1" x 10'9")

Kitchen/Breakfast Room - 4.57m x 4.44m (15'0" x 14'7")

**Utility Room** - 2.16m x 1.6m (7'1" x 5'3")

**WC** - 2.03m x 0.99m (6'8" x 3'3")