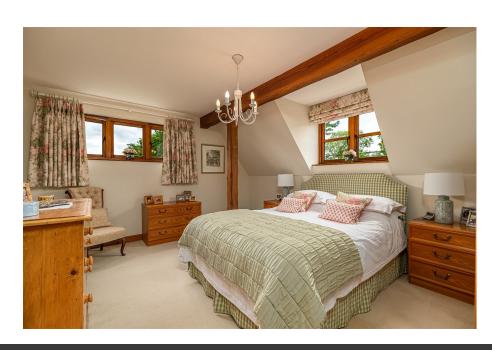

**Bedroom One** - 4.44m x 3.81m (14'7" x 12'6")

Ensuite - 2.57m x 2.16m (8'5" x 7'1")

**Bedroom Two** - 6.38m x 3.68m (20'11" x 12'1")

**Bedroom Three** - 4.19m x 2.41m (13'9" x 7'11")

Bedroom Four - 2.87m x 2.49m (9'5" x 8'2")