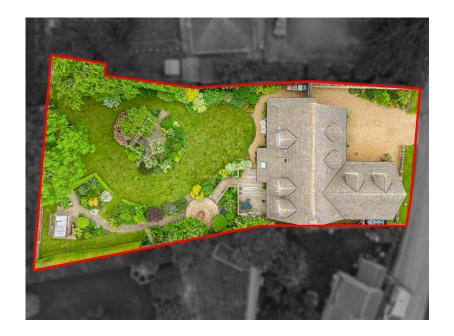

## "Spring to Summer, Autumn to Winter"

You can enjoy the ever-changing spectacle of the English Seasons with the wonderful gardens, and adjoining countryside views, which surround this beautiful detached home, situated within this most desirable East Northamptonshire village. Aldwincle is surrounded by country walks, has a thriving a primary school and idyllic church. The market towns of Thrapston and Oundle are within easy reach, along with Kettering, Huntingdon and Peterborough mainline stations, offering regular access to London and the North. Titchmarsh Nature Reserve is also just a short walk away. The timber frame construction creates a wonderful interior, with exposed beams and Ledge and Brace doors throughout. The generous reception hall leads to the guest cloakroom, formal dining room, and bespoke Country-style kitchen/breakfast room. with its integrated appliances. The adjacent utility room has a door leading out to the garden. The living room has a feature Inglenook fireplace, with the warmth of a working fire, and a study/reading area. Upstairs there are four well-appointed bedrooms, three of which are double-sized, and a family bathroom. The principal bedroom features a walk in dressing room and an en-suite shower room. Outside the substantial plot has a private driveway, the entrance flanked by stone walling, leading to the double garage with electric sectional door. The rear garden has been professionally designed, and landscaped with lawns, carefully cultivated boarders and plantings, and decked and covered seating areas. The perfect vantage points from which to admire the gardens and views. Simply sensational - all four seasons await!