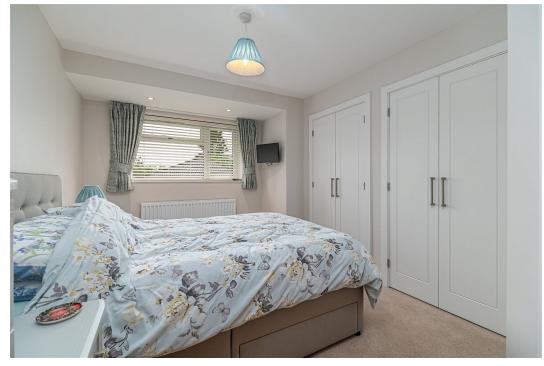

Living Room - 4.67m x 3.56m (15'4" x 11'8")

Kitchen/Breakfast Room - 4.7m x 3.02m (15'5" x 9'11")

Utility Room - 2.44m x 1.93m (8'0" x 6'4")

Conservatory - 3.38m x 2.67m (11'1" x 8'9")

Bedroom One - 5.59m x 2.51m (18'4" x 8'3")

En suite - 2.46m x 1.91m (8'1" x 6'3")

Bedroom Two - 5.59m x 3.2m (18'4" x 10'6")

Bedroom Three - 2.46m x 2.24m (8'1" x 7'4")

Shower Room - 1.91m x 1.24m (6'3" x 4'1")

Total area: approx. 109.1 sq. metres (1173.9 sq. feet)