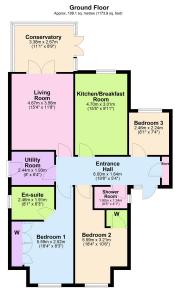

Living Room - 4.67m x 3.56m (15'4" x 11'8")

Kitchen/Breakfast Room - 4.7m x 3.02m (15'5" x 9'11")

Utility Room - 2.44m x 1.93m (8'0" x 6'4")

Conservatory - 3.38m x 2.67m (11'1" x 8'9")

Bedroom One - 5.59m x 2.51m (18'4" x 8'3")

En suite - 2.46m x 1.91m (8'1" x 6'3")

Bedroom Two - 5.59m x 3.2m (18'4" x 10'6")

Bedroom Three - 2.46m x 2.24m (8'1" x 7'4")

Shower Room - 1.91m x 1.24m (6'3" x 4'1")

Total area: approx. 109.1 sq. metres (1173.9 sq. feet)