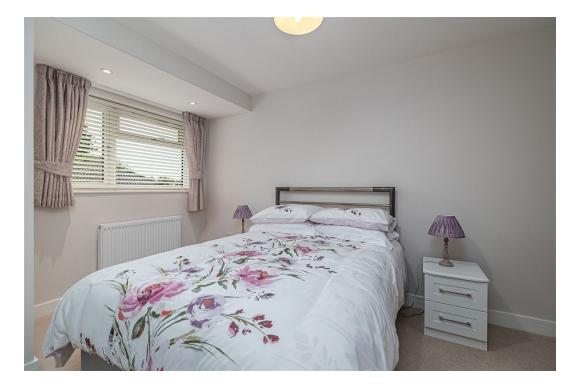

Living Room - 4.67m x 3.56m (15'4" x 11'8")

Kitchen/Breakfast Room - 4.7m x 3.02m (15'5" x 9'11")

Utility Room - 2.44m x 1.93m (8'0" x 6'4")

Conservatory - 3.38m x 2.67m (11'1" x 8'9")

Bedroom One - 5.59m x 2.51m (18'4" x 8'3")

En suite - 2.46m x 1.91m (8'1" x 6'3")

Bedroom Two - 5.59m x 3.2m (18'4" x 10'6")

Bedroom Three - 2.46m x 2.24m (8'1" x 7'4")

Shower Room - 1.91m x 1.24m (6'3" x 4'1")

Total area: approx. 109.1 sq. metres (1173.9 sq. feet)