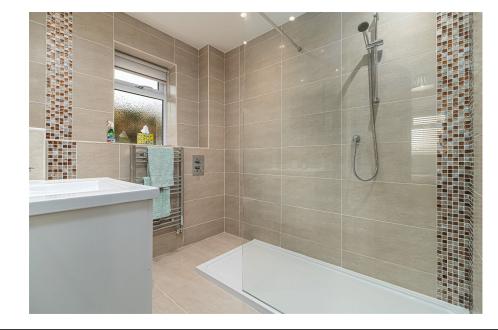

## "Level Living - Perfected"

This exceptional detached bungalow is discreetly set in this modern, select enclave of bungalows. The interior is finished to the highest standard with quality fitments throughout to include gas central heating, UPVC double glazed windows, Oak interior doors. There is an entrance hall, kitchen/dining room with Quartz work surfaces and integrated appliances, a separate utility room, living room with elegant fireplace and a wonderful conservatory overlooking the gardens. The principal shower room is well appointed, the three bedrooms are good sizes, the principal bedroom with fitted wardrobes and stylish en suite, the guest bedroom also with fitted wardrobes. Outside the landscaped gardens enjoy a meticulous finish with a planted foregarden, private driveway with single garage with electric door and a beautifully presented rear garden arranged with easy care in mind, with a private feel perfect for alfresco living. The mainline railway, Restaurant/Cultural Quarter and Wicksteed Park are all within easy reach. Simply outstanding!

En suite - 2.46m x 1.91m (8'1" x 6'3")

Bedroom Two - 5.59m x 3.2m (18'4" x 10'6")

Bedroom Three - 2.46m x 2.24m (8'1" x 7'4")

Shower Room - 1.91m x 1.24m (6'3" x 4'1")

Total area: approx. 109.1 sq. metres (1173.9 sq. feet)