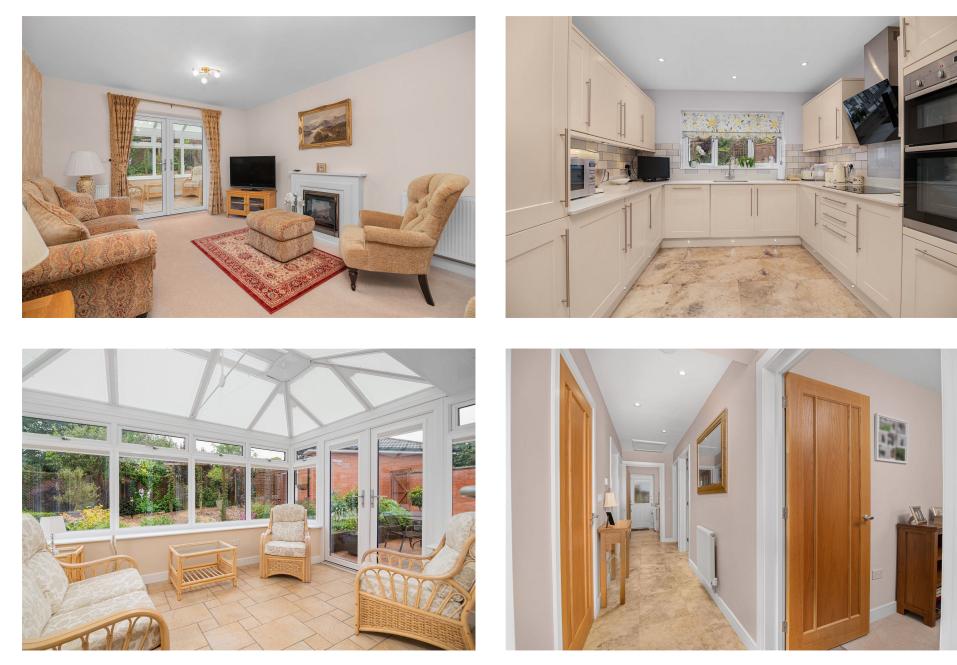

## "Level Living - Perfected"

This exceptional detached bungalow is discreetly set in this modern, select enclave of bungalows. The interior is finished to the highest standard with quality fitments throughout to include gas central heating, UPVC double glazed windows, Oak interior doors. There is an entrance hall, kitchen/dining room with Quartz work surfaces and integrated appliances, a separate utility room, living room with elegant fireplace and a wonderful conservatory overlooking the gardens. The principal shower room is well appointed, the three bedrooms are good sizes, the principal bedroom with fitted wardrobes and stylish en suite, the guest bedroom also with fitted wardrobes. Outside the landscaped gardens enjoy a meticulous finish with a planted foregarden, private driveway with single garage with electric door and a beautifully presented rear garden arranged with easy care in mind, with a private feel perfect for alfresco living. The mainline railway, Restaurant/Cultural Quarter and Wicksteed Park are all within easy reach. Simply outstanding!

Living Room - 4.67m x 3.56m (15'4" x 11'8")

Kitchen/Breakfast Room - 4.7m x 3.02m (15'5" x 9'11")

Utility Room - 2.44m x 1.93m (8'0" x 6'4")

Conservatory - 3.38m x 2.67m (11'1" x 8'9")

Bedroom One - 5.59m x 2.51m (18'4" x 8'3")