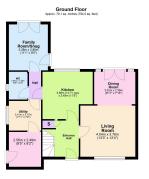

**Living Room** - 4.04m x 3.76m (13'3" x 12'4")

**Dining Room** - 3.02m x 2.39m (9'11" x 7'10")

**Kitchen** - 3.68m x 3.48m (12'1" x 11'5")

**Utility Room** - 2.41m x 2.18m (7'11" x 7'2")

**WC** - 2.06m x 1.37m (6'9" x 4'6")

Family Room/Snug - 3.38m x 2.87m (11'1" x 9'5")

Store/Workshop - 2.57m x 2.49m (8'5" x 8'2")

Bathroom - 2.92m x 2.08m (9'7" x 6'10")

**Bedroom 1** - 3.35m x 3.15m (11'0" x 10'4")

Bedroom 2 - 3.86m x 2.84m (12'8" x 9'4")