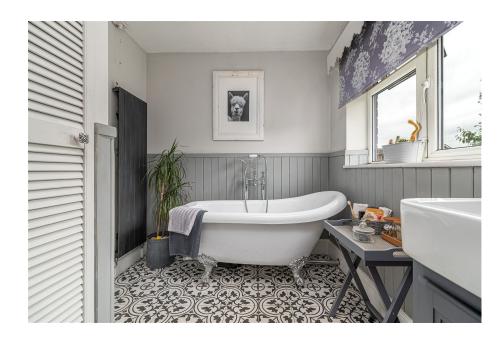

## "Through The Round Window"

This fabulous detached home occupies a significant plot situated on this most desirable tree lined lane, a short walk from the General Hospital, Mainline Railway and Restaurant/Cultural Quarter. The light filled interior is well presented with an entrance hall with lovely feature circular windows, the free flowing living/dining room enjoys the warmth of a woodburner, the kitchen/breakfast room has a range cooker and central island which flows to the family room/snug overlooking the rear garden. There is a guest cloakroom and utility room. Upstairs the lovely bathroom has a roll top bath and separate shower enclosure, the three bedrooms are good sizes, two of which are double sized with built in wardrobes. Outside the large block paved private driveway has plenty of parking leading to a storage area within the garage, the rear garden is substantial, enjoying an established feel, also offering scope to extend subject to planning permission. Come and see for yourself!

Family Room/Snug - 3.38m x 2.87m (11'1" x 9'5")

Store/Workshop - 2.57m x 2.49m (8'5" x 8'2")

Bathroom - 2.92m x 2.08m (9'7" x 6'10")

**Bedroom 1** - 3.35m x 3.15m (11'0" x 10'4")

Bedroom 2 - 3.86m x 2.84m (12'8" x 9'4")