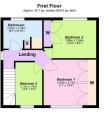

Family Room/Snug - 3.38m x 2.87m (11'1" x 9'5")

Store/Workshop - 2.57m x 2.49m (8'5" x 8'2")

Bathroom - 2.92m x 2.08m (9'7" x 6'10")

**Bedroom 1** - 3.35m x 3.15m (11'0" x 10'4")

Bedroom 2 - 3.86m x 2.84m (12'8" x 9'4")

**Bedroom 3** - 3.15m x 1.96m (10'4" x 6'5")

· Detached House

• Three Bedrooms

· Two Bathrooms

Parking For Five Cars

· Council Tax: E

· EPC Rating: D

15-16 Market Place, Kettering, Northamptonshire, NN16 0AJ