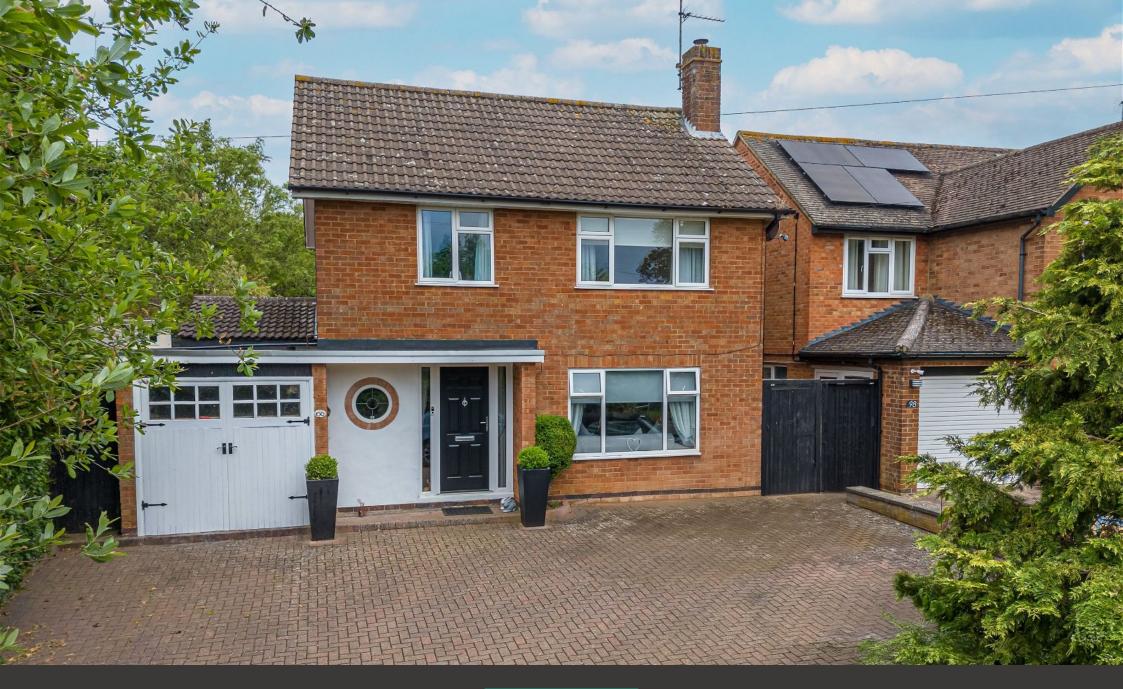

## Gipsy Lane, Kettering NN16

"Through The Round Window"

## "Through The Round Window"

This fabulous detached home occupies a significant plot situated on this most desirable tree lined lane, a short walk from the General Hospital, Mainline Railway and Restaurant/Cultural Quarter. The light filled interior is well presented with an entrance hall with lovely feature circular windows, the free flowing living/dining room enjoys the warmth of a woodburner, the kitchen/breakfast room has a range cooker and central island which flows to the family room/snug overlooking the rear garden. There is a guest cloakroom and utility room. Upstairs the lovely bathroom has a roll top bath and separate shower enclosure, the three bedrooms are good sizes, two of which are double sized with built in wardrobes. Outside the large block paved private driveway has plenty of parking leading to a storage area within the garage, the rear garden is substantial, enjoying an established feel, also offering scope to extend subject to planning permission. Come and see for yourself!