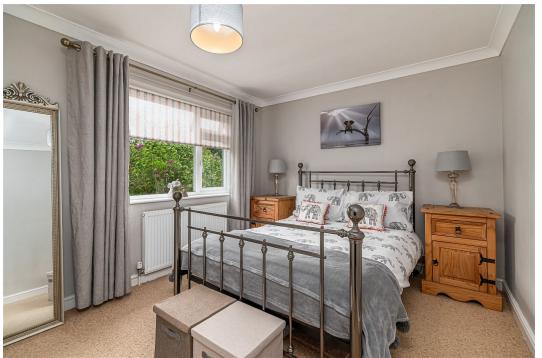

## "Through The Round Window"

This fabulous detached home occupies a significant plot situated on this most desirable tree lined lane, a short walk from the General Hospital, Mainline Railway and Restaurant/Cultural Quarter. The light filled interior is well presented with an entrance hall with lovely feature circular windows, the free flowing living/dining room enjoys the warmth of a woodburner, the kitchen/breakfast room has a range cooker and central island which flows to the family room/snug overlooking the rear garden. There is a guest cloakroom and utility room. Upstairs the lovely bathroom has a roll top bath and separate shower enclosure, the three bedrooms are good sizes, two of which are double sized with built in wardrobes. Outside the large block paved private driveway has plenty of parking leading to a storage area within the garage, the rear garden is substantial, enjoying an established feel, also offering scope to extend subject to planning permission. Come and see for yourself!

Family Room/Snug - 3.38m x 2.87m (11'1" x 9'5")

Store/Workshop - 2.57m x 2.49m (8'5" x 8'2")

Bathroom - 2.92m x 2.08m (9'7" x 6'10")

**Bedroom 1** - 3.35m x 3.15m (11'0" x 10'4")

Bedroom 2 - 3.86m x 2.84m (12'8" x 9'4")