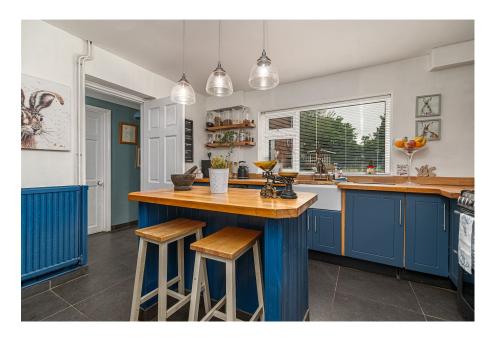

## "Through The Round Window"

This fabulous detached home occupies a significant plot situated on this most desirable tree lined lane, a short walk from the General Hospital, Mainline Railway and Restaurant/Cultural Quarter. The light filled interior is well presented with an entrance hall with lovely feature circular windows, the free flowing living/dining room enjoys the warmth of a woodburner, the kitchen/breakfast room has a range cooker and central island which flows to the family room/snug overlooking the rear garden. There is a guest cloakroom and utility room. Upstairs the lovely bathroom has a roll top bath and separate shower enclosure, the three bedrooms are good sizes, two of which are double sized with built in wardrobes. Outside the large block paved private driveway has plenty of parking leading to a storage area within the garage, the rear garden is substantial, enjoying an established feel, also offering scope to extend subject to planning permission. Come and see for yourself!

**Living Room** - 4.04m x 3.76m (13'3" x 12'4")

**Dining Room** - 3.02m x 2.39m (9'11" x 7'10")

**Kitchen** - 3.68m x 3.48m (12'1" x 11'5")

**Utility Room** - 2.41m x 2.18m (7'11" x 7'2")

**WC** - 2.06m x 1.37m (6'9" x 4'6")