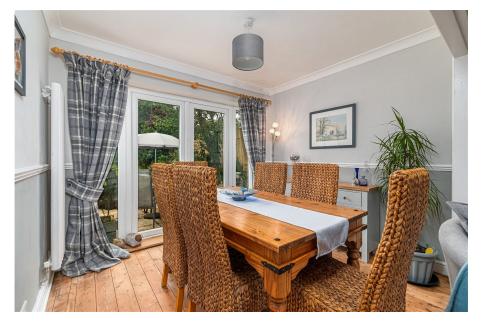

## "Through The Round Window"

This fabulous detached home occupies a significant plot situated on this most desirable tree lined lane, a short walk from the General Hospital, Mainline Railway and Restaurant/Cultural Quarter. The light filled interior is well presented with an entrance hall with lovely feature circular windows, the free flowing living/dining room enjoys the warmth of a woodburner, the kitchen/breakfast room has a range cooker and central island which flows to the family room/snug overlooking the rear garden. There is a guest cloakroom and utility room. Upstairs the lovely bathroom has a roll top bath and separate shower enclosure, the three bedrooms are good sizes, two of which are double sized with built in wardrobes. Outside the large block paved private driveway has plenty of parking leading to a storage area within the garage, the rear garden is substantial, enjoying an established feel, also offering scope to extend subject to planning permission. Come and see for yourself!

**Living Room** - 4.04m x 3.76m (13'3" x 12'4")

**Dining Room** - 3.02m x 2.39m (9'11" x 7'10")

**Kitchen** - 3.68m x 3.48m (12'1" x 11'5")

**Utility Room** - 2.41m x 2.18m (7'11" x 7'2")

**WC** - 2.06m x 1.37m (6'9" x 4'6")