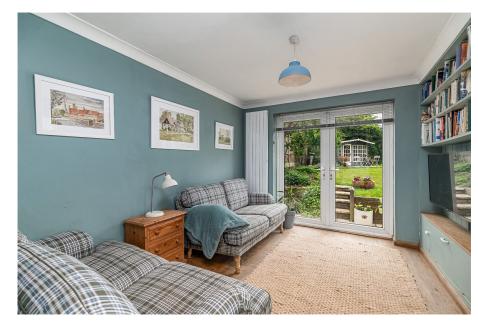

## "Through The Round Window"

This fabulous detached home occupies a significant plot situated on this most desirable tree lined lane, a short walk from the General Hospital, Mainline Railway and Restaurant/Cultural Quarter. The light filled interior is well presented with an entrance hall with lovely feature circular windows, the free flowing living/dining room enjoys the warmth of a woodburner, the kitchen/breakfast room has a range cooker and central island which flows to the family room/snug overlooking the rear garden. There is a guest cloakroom and utility room. Upstairs the lovely bathroom has a roll top bath and separate shower enclosure, the three bedrooms are good sizes, two of which are double sized with built in wardrobes. Outside the large block paved private driveway has plenty of parking leading to a storage area within the garage, the rear garden is substantial, enjoying an established feel, also offering scope to extend subject to planning permission. Come and see for yourself!

Family Room/Snug - 3.38m x 2.87m (11'1" x 9'5")

Store/Workshop - 2.57m x 2.49m (8'5" x 8'2")

Bathroom - 2.92m x 2.08m (9'7" x 6'10")

**Bedroom 1** - 3.35m x 3.15m (11'0" x 10'4")

Bedroom 2 - 3.86m x 2.84m (12'8" x 9'4")