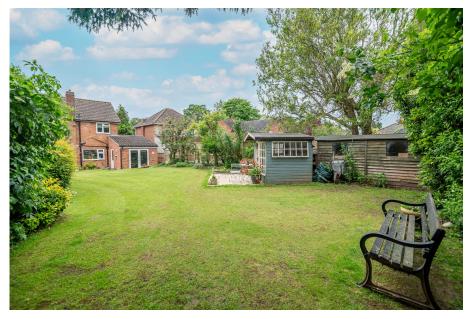

## "Through The Round Window"

This fabulous detached home occupies a significant plot situated on this most desirable tree lined lane, a short walk from the General Hospital, Mainline Railway and Restaurant/Cultural Quarter. The light filled interior is well presented with an entrance hall with lovely feature circular windows, the free flowing living/dining room enjoys the warmth of a woodburner, the kitchen/breakfast room has a range cooker and central island which flows to the family room/snug overlooking the rear garden. There is a guest cloakroom and utility room. Upstairs the lovely bathroom has a roll top bath and separate shower enclosure, the three bedrooms are good sizes, two of which are double sized with built in wardrobes. Outside the large block paved private driveway has plenty of parking leading to a storage area within the garage, the rear garden is substantial, enjoying an established feel, also offering scope to extend subject to planning permission. Come and see for yourself!