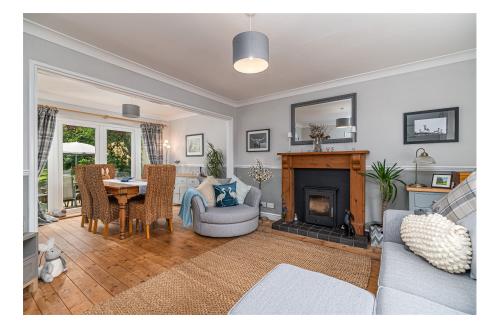

## "Through The Round Window"

This fabulous detached home occupies a significant plot situated on this most desirable tree lined lane, a short walk from the General Hospital, Mainline Railway and Restaurant/Cultural Quarter. The light filled interior is well presented with an entrance hall with lovely feature circular windows, the free flowing living/dining room enjoys the warmth of a woodburner, the kitchen/breakfast room has a range cooker and central island which flows to the family room/snug overlooking the rear garden. There is a guest cloakroom and utility room. Upstairs the lovely bathroom has a roll top bath and separate shower enclosure, the three bedrooms are good sizes, two of which are double sized with built in wardrobes. Outside the large block paved private driveway has plenty of parking leading to a storage area within the garage, the rear garden is substantial, enjoying an established feel, also offering scope to extend subject to planning permission. Come and see for yourself!

**Living Room** - 4.04m x 3.76m (13'3" x 12'4")

**Dining Room** - 3.02m x 2.39m (9'11" x 7'10")

**Kitchen** - 3.68m x 3.48m (12'1" x 11'5")

**Utility Room** - 2.41m x 2.18m (7'11" x 7'2")

**WC** - 2.06m x 1.37m (6'9" x 4'6")