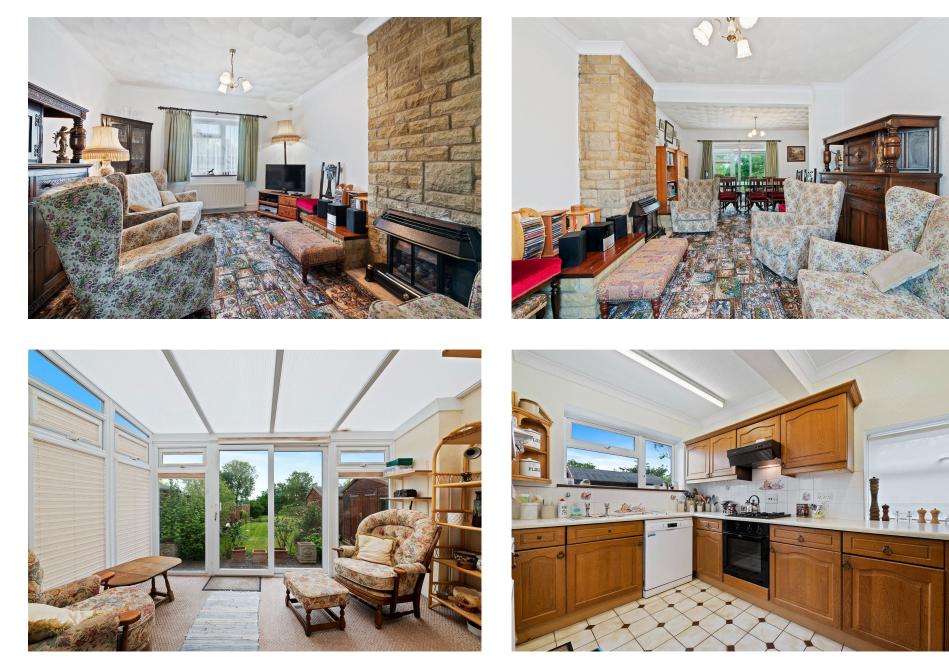

## "Elmhurst"

This established detached home is situated in the heart of Twywell with countryside views to the back, lovely rural walks virtually on the doorstep, yet a short drive to the A14 with Huntington and Kettering mainline railway lines within easy reach, as well as Thrapston with a wealth of amenities. The interior benefits from gas central heating and UPVC double glazing to include an entrance hall with walk in cupboard, guest cloakroom/shower room, a generous L shaped living/dining room providing both living and dining options, fitted kitchen with integrated oven & hob and conservatory overlooking the garden. Upstairs the landing leads to a wash room and three double bedrooms, the back rooms commanding views of rolling countryside. Outside the foregarden is arranged with easy care in mind, the rear garden is a great size with stream running through the bottom of the garden. Village life awaits !

Living Room - 3.48m x 3.23m (11'5" x 10'7")

Dining Room - 4.57m x 0m (15'0" x 0'0")

Conservatory - 3.58m x 2.36m (11'9" x 7'9")

Shower Room - 2.36m x 2.13m (7'9" x 7'0")

Kitchen - 3.48m x 2.13m (11'5" x 7'0")