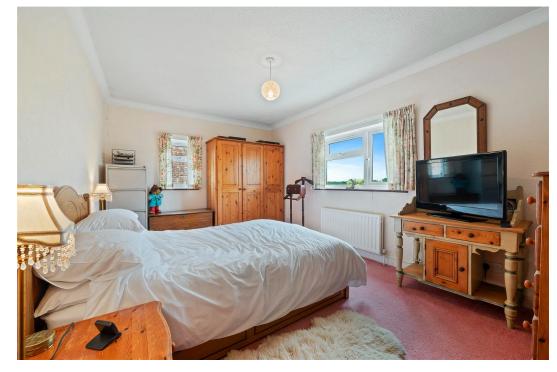

Bedroom One - 3.51m x 3.35m (11'6" x 11'0")

Bedroom Two - 4.62m x 3.05m (15'2" x 10'0")

Bedroom Three - 3.12m x 2.41m (10'3" x 7'11")

Total area: approx. 100.3 sq. metres (1080.1 sq. feet)