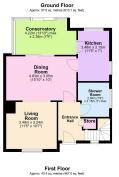

Living Room - 3.48m x 3.23m (11'5" x 10'7")

Dining Room - 4.57m x 0m (15'0" x 0'0")

Conservatory - 3.58m x 2.36m (11'9" x 7'9")

Shower Room - 2.36m x 2.13m (7'9" x 7'0")

Kitchen - 3.48m x 2.13m (11'5" x 7'0")