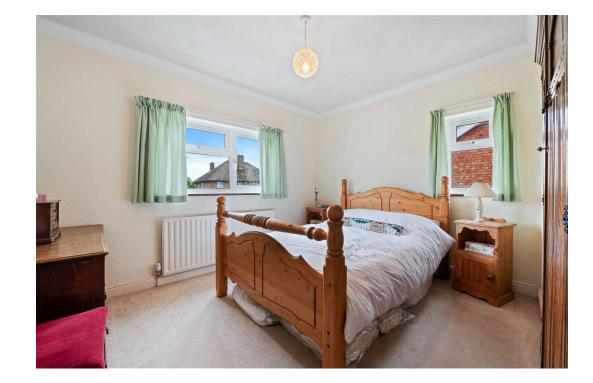

Bedroom One - 3.51m x 3.35m (11'6" x 11'0")

Bedroom Two - 4.62m x 3.05m (15'2" x 10'0")

Bedroom Three - 3.12m x 2.41m (10'3" x 7'11")

Total area: approx. 100.3 sq. metres (1080.1 sq. feet)