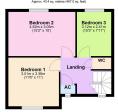

Bedroom One - 3.51m x 3.35m (11'6" x 11'0")

Bedroom Two - 4.62m x 3.05m (15'2" x 10'0")

Bedroom Three - 3.12m x 2.41m (10'3" x 7'11")

Total area: approx. 100.3 sq. metres (1080.1 sq. feet)