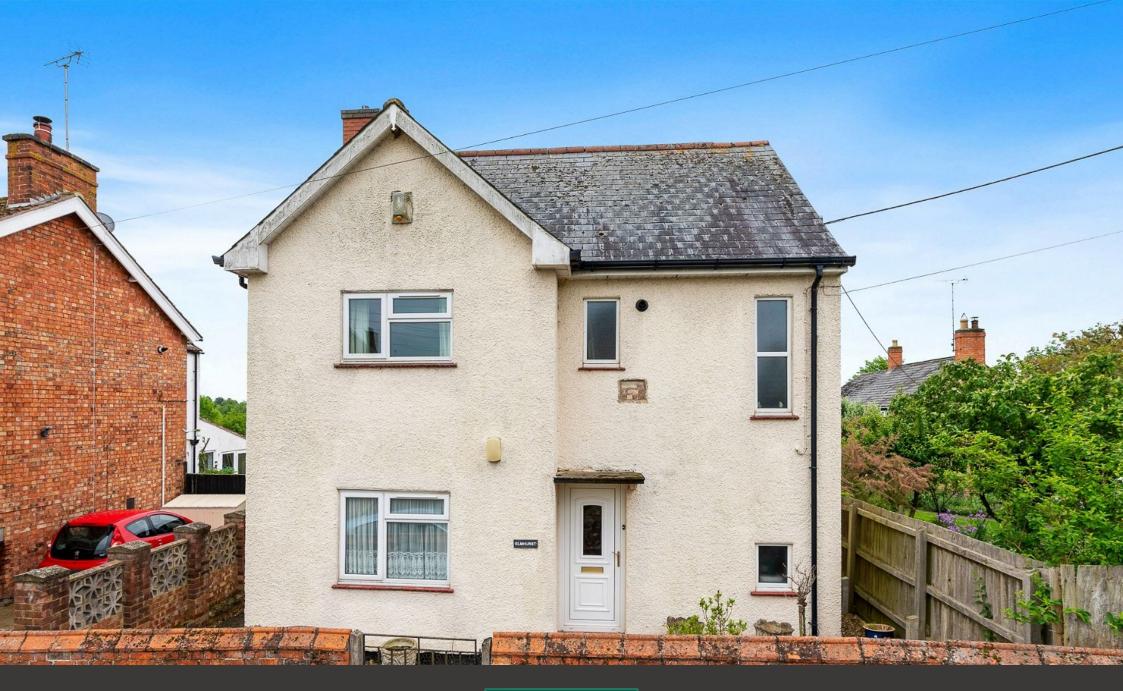

## High Street, Twywell "Elmhurst"

l 3 🚰 1 🚍 2

## "Elmhurst"

This established detached home is situated in the heart of Twywell with countryside views to the back, lovely rural walks virtually on the doorstep, yet a short drive to the A14 with Huntington and Kettering mainline railway lines within easy reach, as well as Thrapston with a wealth of amenities. The interior benefits from gas central heating and UPVC double glazing to include an entrance hall with walk in cupboard, guest cloakroom/shower room, a generous L shaped living/dining room providing both living and dining options, fitted kitchen with integrated oven & hob and conservatory overlooking the garden. Upstairs the landing leads to a wash room and three double bedrooms, the back rooms commanding views of rolling countryside. Outside the foregarden is arranged with easy care in mind, the rear garden is a great size with stream running through the bottom of the garden. Village life awaits !

## Detached

- Village Location
- Conservatory
- Ground Floor Shower Room
- EPC RATING: PENDING

- Three Bedrooms
- Generous Rear Garden
- Three Bedrooms
- First Floor Wash Room
- Council Tax: D

15-16 Market Place, Kettering, Northamptonshire, NN16 0AJ