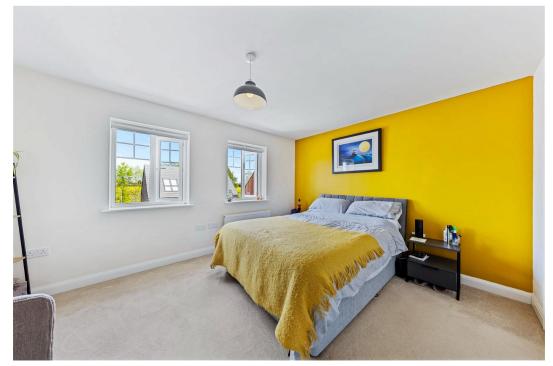

Family Bathroom - 2.13m x 1.8m (7'0" x 5'11")

Bedroom 3 - 4.11m x 2.44m (13'6" x 8'0")

**Bedroom 1** - 4.11m x 3.28m (13'6" x 10'9")

**Ensuite** - 2.08m x 1.8m (6'10" x 5'11")

**Bedroom 2** - 4.11m x 3.05m (13'6" x 10'0")