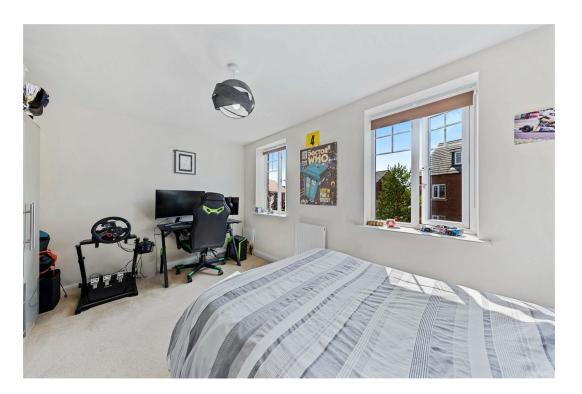

Family Bathroom - 2.13m x 1.8m (7'0" x 5'11")

Bedroom 3 - 4.11m x 2.44m (13'6" x 8'0")

**Bedroom 1** - 4.11m x 3.28m (13'6" x 10'9")

**Ensuite** - 2.08m x 1.8m (6'10" x 5'11")

**Bedroom 2** - 4.11m x 3.05m (13'6" x 10'0")