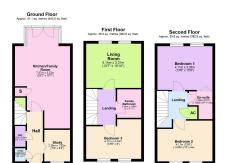

**Kitchen/Family Room** - 7.37m x 3.23m (24'2" x 10'7")

**Study** - 2.36m x 1.93m (7'9" x 6'4")

WC - 1.57m x 0.89m (5'2" x 2'11")

**Utility Cupboard** - 0.99m x 0.79m (3'3" x 2'7")

**Living Room** - 4.14m x 3.3m (13'7" x 10'10")

Family Bathroom - 2.13m x 1.8m (7'0" x 5'11")

Bedroom 3 - 4.11m x 2.44m (13'6" x 8'0")

**Bedroom 1** - 4.11m x 3.28m (13'6" x 10'9")

**Ensuite** - 2.08m x 1.8m (6'10" x 5'11")

**Bedroom 2** - 4.11m x 3.05m (13'6" x 10'0")

• End of Terrace House

Four Bedrooms

Council Tax: D

• EPC RATING: B

Two Bathrooms

Total area: approx. 112.2 sq. metres (1208.1 sq. feet)