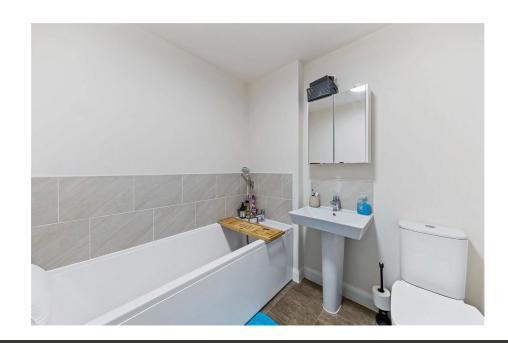

Family Bathroom - 2.13m x 1.8m (7'0" x 5'11")

Bedroom 3 - 4.11m x 2.44m (13'6" x 8'0")

**Bedroom 1** - 4.11m x 3.28m (13'6" x 10'9")

**Ensuite** - 2.08m x 1.8m (6'10" x 5'11")

**Bedroom 2** - 4.11m x 3.05m (13'6" x 10'0")