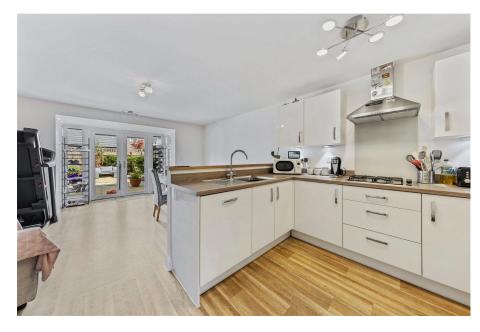

## "Inspired Living"

This fabulous modern townhouse offers an inspiring interior which offers versatility combined with epic proportions. Kettering town centre and train station are just a short distance away and the A14 is within close driving distance. The accommodation is arranged over three floors with entrance hall with utility cupboard, guest cloakroom and an impressive free flowing designer en vogue kitchen/dining/family room which is the real hub of the house and a versatile study/playroom. Upstairs there is a living room (potential fourth bedroom if required), bathroom and the three bedrooms are all double in size, the master with en suite. Outside the low-maintenance gardens have been landscaped and are well kept. The driveway provides off road parking to the side. Call us today to book a private viewing.

**Kitchen/Family Room** - 7.37m x 3.23m (24'2" x 10'7")

**Study** - 2.36m x 1.93m (7'9" x 6'4")

WC - 1.57m x 0.89m (5'2" x 2'11")

**Utility Cupboard** - 0.99m x 0.79m (3'3" x 2'7")

**Living Room** - 4.14m x 3.3m (13'7" x 10'10")