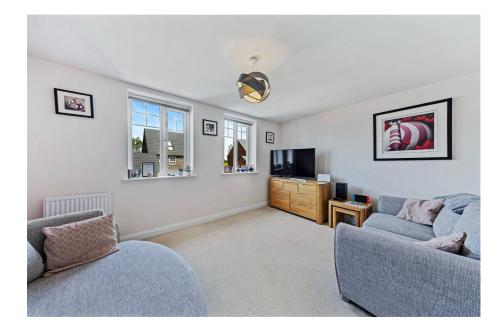

**Kitchen/Family Room** - 7.37m x 3.23m (24'2" x 10'7")

**Study** - 2.36m x 1.93m (7'9" x 6'4")

WC - 1.57m x 0.89m (5'2" x 2'11")

**Utility Cupboard** - 0.99m x 0.79m (3'3" x 2'7")

**Living Room** - 4.14m x 3.3m (13'7" x 10'10")