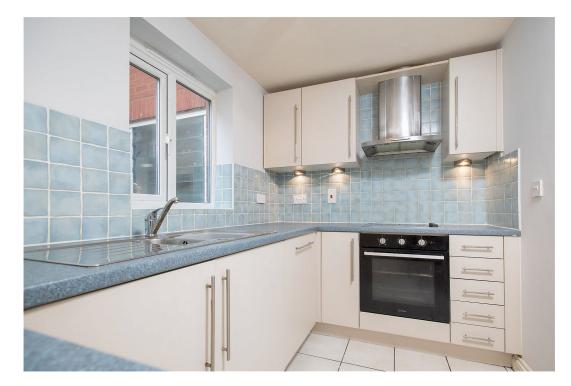

## "Investment Opportunity"

Rarely will you find such an affordable property within this sought-after location! This stylish, purpose-built apartment block benefits from easy access to the town centre, electric heating, UPVC double glazing, allocated parking and a security entry system. The well-proportioned accommodation of this first floor apartment includes entrance hall, living/dining room opening through to a well fitted kitchen with stainless steel oven, two bedrooms, the master is a generous double bedroom with a built in wardrobe, and a principal bathroom. Don't miss out - call Henderson Connellan today!

Living/Dining Room - 4.67m x 2.84m (15'4" x 9'4")

Kitchen - 2.95m x 1.93m (9'8" x 6'4")

Bedroom 1 - 3.76m x 2.57m (12'4" x 8'5")

Bedroom 2 - 2.9m x 2.01m (9'6" x 6'7")

Bathroom - 2.54m x 1.96m (8'4" x 6'5")