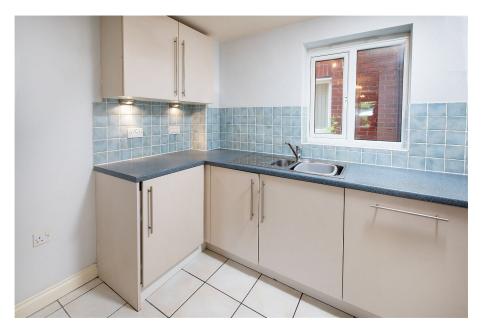

## "Investment Opportunity"

Rarely will you find such an affordable property within this sought-after location! This stylish, purpose-built apartment block benefits from easy access to the town centre, electric heating, UPVC double glazing, allocated parking and a security entry system. The well-proportioned accommodation of this first floor apartment includes entrance hall, living/dining room opening through to a well fitted kitchen with stainless steel oven, two bedrooms, the master is a generous double bedroom with a built in wardrobe, and a principal bathroom. Don't miss out - call Henderson Connellan today!

Living/Dining Room - 4.67m x 2.84m (15'4" x 9'4")

Kitchen - 2.95m x 1.93m (9'8" x 6'4")

Bedroom 1 - 3.76m x 2.57m (12'4" x 8'5")

Bedroom 2 - 2.9m x 2.01m (9'6" x 6'7")

Bathroom - 2.54m x 1.96m (8'4" x 6'5")