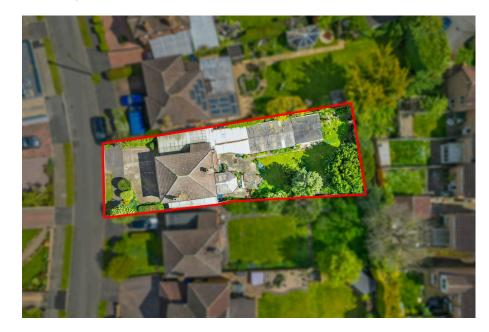

## "Family Living"

Set in this most desirable, established location within Barton Seagrave this fabulous four-bedroom detached home is within easy reach of schools, Wicksteed Park and a wealth of amenities. The spacious interior is in need of some modernisation and comprises entrance hallway, bay fronted living room, formal dining room flowing to the conservatory and kitchen with complimenting utility cupboard. Upstairs you will find both the family bathroom and additional separate WC. The four bedrooms are good sizes, two of which are doubles. Outside the driveway provides off road parking in front of the extensive car port leading to the double garage located behind the property. The stunning rear gardens are beautifully maintained and provide the perfect space for family entertaining. A property that simply must be viewed and a great opportunity to buy on this desirable road.

· Large Garden

Off Street Parking

· COUNCIL TAX: D

• EPC RATING: D