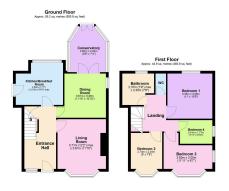

NB-an interior wall was subject to a subsidence claim and works were carried out and satisfactorily completed.

Total area: approx. 100.1 sq. metres (1077.6 sq. feet)

Four Bedrooms

• Two Reception Rooms

• Double Garage