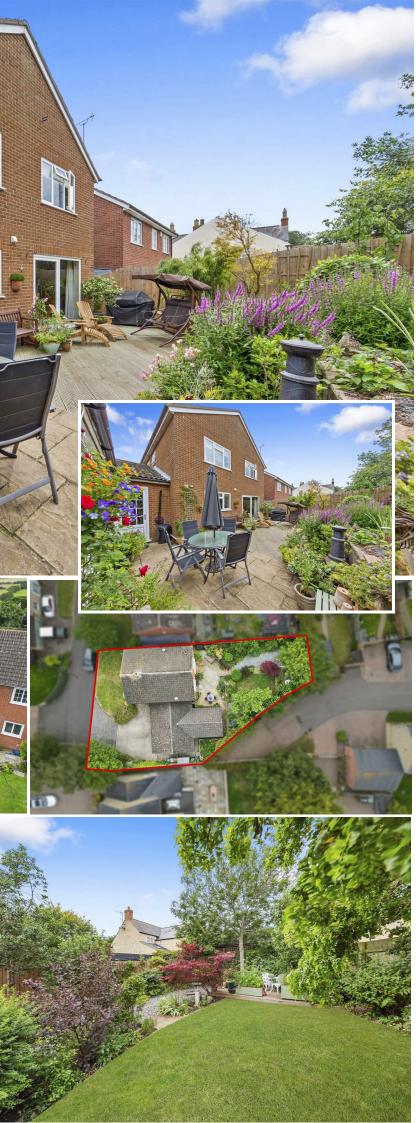

#### **Gardens and Exterior**

Outside a private double width block paved driveway provides off-road parking for two/three cars as well as access to a double garage with an up an over door, power, light and personnel door to the garden. The generous fore garden is attractively presented with an established lawn and manicured planted borders. The rear garden enjoys a good degree of privacy and a mature feel with a combination of block paving and timber decking, perfect for garden furniture and alfresco entertaining. A low-level retaining wall with inset natural look pond complete with waterfall feature provides a tranquil feel. Red brick steps lead up to a raised tier of garden with a slate chipping pathway flanked by lovely, colourful mature borders extending to the head of the garden where there is a further decked area offering shaded seating. The garden is laid to lawn with a wonderful array of established plantings and mature trees to include a pear and apple trees, adding privacy and seclusion to the garden. A combination of timber fencing and brick walling encloses the garden with secure gated access running to one side.