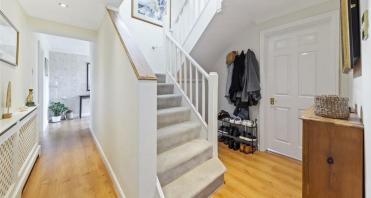

#### Interior

- Gas central heating.
- UPVC double glazed windows

Entrance hall - with wood effect specialist flooring, recessed downlighters, cove cornicing, stairs rising to first floor with useful under stairs storage cupboard, white panelled interior doors leading to;
Guest Cloakroom - suite comprising of low-level WC and wash hand basin with monobloc tap, ceramic tiled splash back, wood effect specialist flooring.