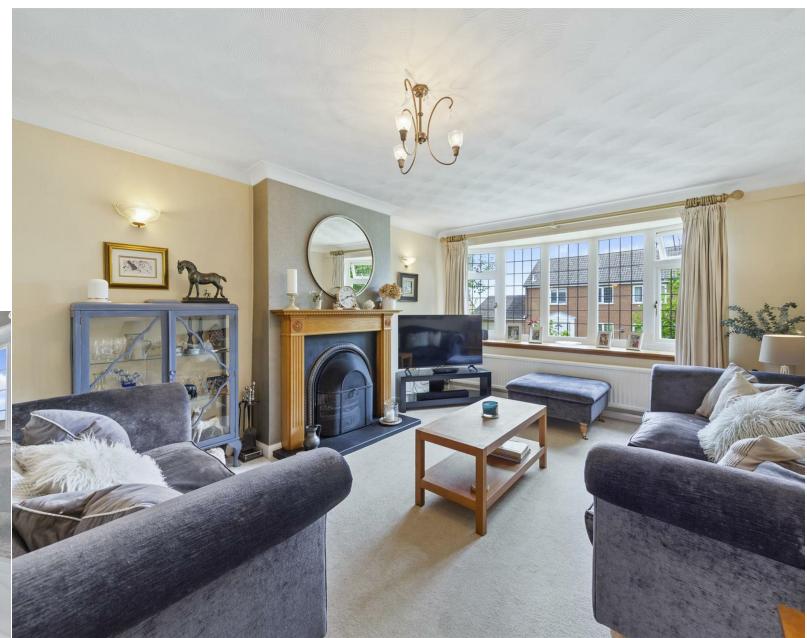

tumble dryer, useful shelving space.

Dining Room - a generous room perfect for formal entertaining complete with cove cornicing and patio doors to the rear garden.
Living room - a sizable room with an elegant fireplace, complete with working fire with slate hearth and decorative surround, cove cornicing and bow window looking out over the foregarden.