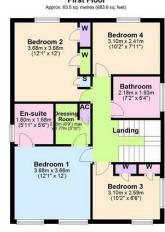

### **Floorplans and Measurements**

Total area: approx. 187.9 sq. metres (2022.2 sq. feet)

Disclaimer: These particulars do not form part of any offer or contract and should not be relied upon as statements or representations of fact. Any areas, measurements of distances are approximate. The text, photographs and plans are for guidance only and are not necessarily comprehensive.