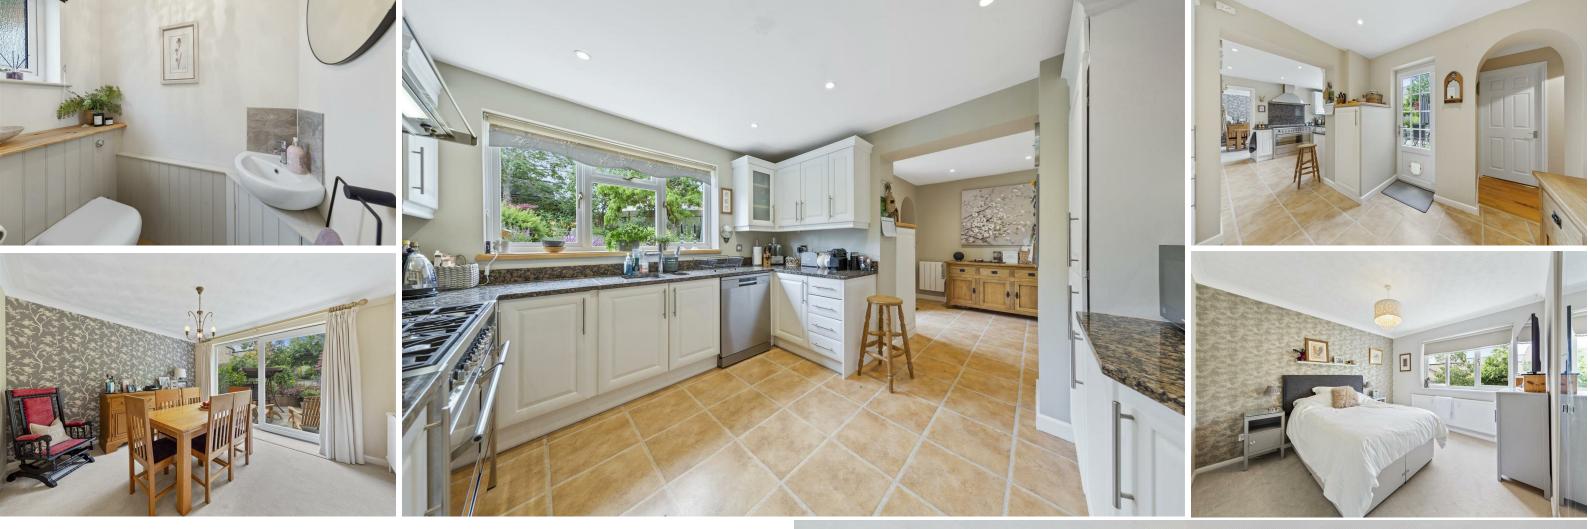

#### Interior

- Gas central heating.
- UPVC double glazed windows

Entrance hall - with wood effect specialist flooring, recessed downlighters, cove cornicing, stairs rising to first floor with useful under stairs storage cupboard, white panelled interior doors leading to;
Guest Cloakroom - suite comprising of low-level WC and wash hand basin with monobloc tap, ceramic tiled splash back, wood effect specialist flooring.

- Kitchen/Breakfast Room - enjoying a range of base and eyelevel cupboards and drawers, one and a half bowl with monobloc tap set within a granite worksurface with integrated drainer and matching up stand, recess for dishwasher, integrated fridge and freezer, stainless steel "SMEG" range cooker (available by separate negotiation) with "SMEG" extractor over, recessed down lighters, specialist tiled effect flooring flowing through to the breakfast area with additional electric radiator.
- Family room/Optional Bedroom five - a versatile room, offering a

tumble dryer, useful shelving space.

Dining Room - a generous room perfect for formal entertaining complete with cove cornicing and patio doors to the rear garden.
Living room - a sizable room with an elegant fireplace, complete with working fire with slate hearth and decorative surround, cove cornicing and bow window looking out over the foregarden.