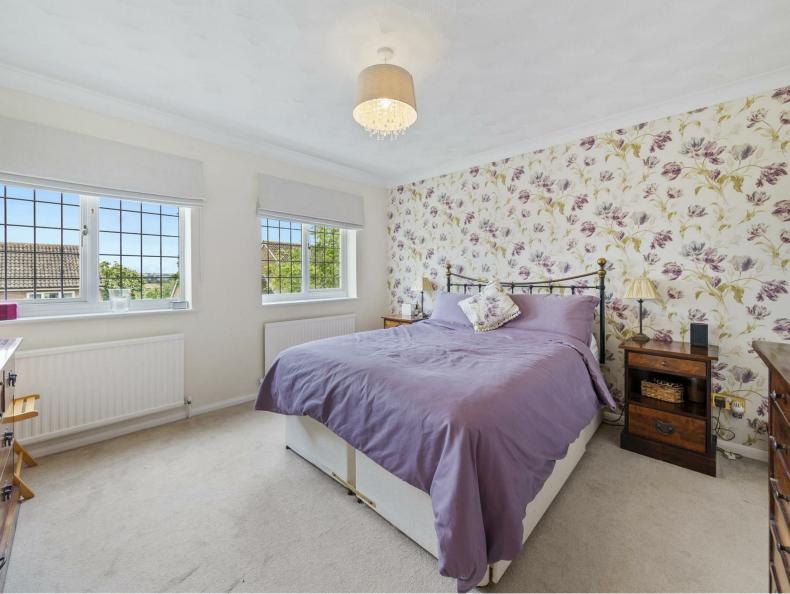

Study/ Snug - a very versatile room enjoying wood effect specialist flooring and a dual aspect looking out to the front and side.
Upstairs the light filled landing leads to the principal bathroom with a designer cool white suite to include low-level WC, wash hand basin with monobloc tap set within a vanity unit with storage below, oversized bath with monobloc tap and mains shower over complete with rainmaker shower head and separate handheld attachment, glass shower screen, ceramic tiled splashbacks, chrome towel rail and wood effect specialist flooring. The four bedrooms are all generous double room and all with built-in wardrobes, the impressive master bedroom has a walk-in wardrobe and also a stunning ensuite to include low-level WC, pedestal wash hand basin with monobloc tap, shower enclosure with electric shower, attractive ceramic tiled splashback's and chrome heated towel rail, wood effect specialist flooring.