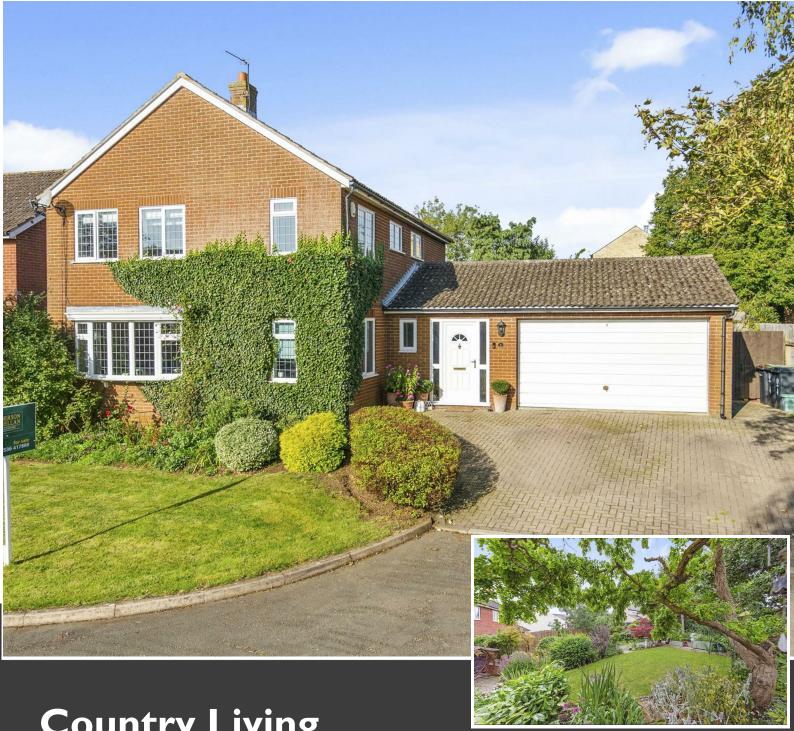

Discreetly positioned, just off The Green, within this small select cul de sac, this fabulous, extended detached home offers wonderful far reaching distant views of rolling countryside. The generous interior benefits from gas central heating and UPVC double glazing to include an entrance hall, guest cloakroom, a versatile study/snug, living room with elegant fireplace enjoying the warmth of a roaring open fire. There are formal dining room , utility room and a free flowing kitchen/breakfast room with range cooker and connecting with the family room with views over the garden, an ideal room for a ground floor bedroom if desired. Upstairs there is a cool white principal bathroom and four double bedrooms, all with built in wardrobes the master with dressing area and en suite. Outside is just as impressive, with beautifully kept mature gardens, with a generous foregarden, private double width block paved driveway leading to a double garage and the stunning rear garden is private, with a generous patio and decked area, the perfect vantage point from which to admire the garden. Woodford enjoys a pub, primary school and fine rural walks, Kettering and Wellingborough train stations are within easy reach connecting with London St Pancras in under an hour. Convenient, rural living.

#### **Gardens and Exterior**

Outside a private double width block paved driveway provides off-road parking for two/three cars as well as access to a double garage with an up an over door, power, light and personnel door to the garden. The generous fore garden is attractively presented with an established lawn and manicured planted borders. The rear garden enjoys a good degree of privacy and a mature feel with a combination of block paving and timber decking, perfect for garden furniture and alfresco entertaining. A low-level retaining wall with inset natural look pond complete with waterfall feature provides a tranquil feel. Red brick steps lead up to a raised tier of garden with a slate chipping pathway flanked by lovely, colourful mature borders extending to the head of the garden where there is a further decked area offering shaded seating. The garden is laid to lawn with a wonderful array of established plantings and mature trees to include a pear and apple trees, adding privacy and seclusion to the garden. A combination of timber fencing and brick walling encloses the garden with secure gated access running to one side.