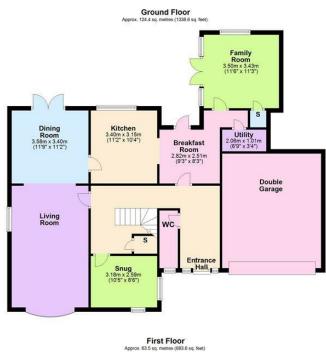

### **Floorplans and Measurements**

Total area: approx. 187.9 sq. metres (2022.2 sq. feet)

Disclaimer: These particulars do not form part of any offer or contract and should not be relied upon as statements or representations of fact. Any areas, measurements of distances are approximate. The text, photographs and plans are for guidance only and are not necessarily comprehensive.