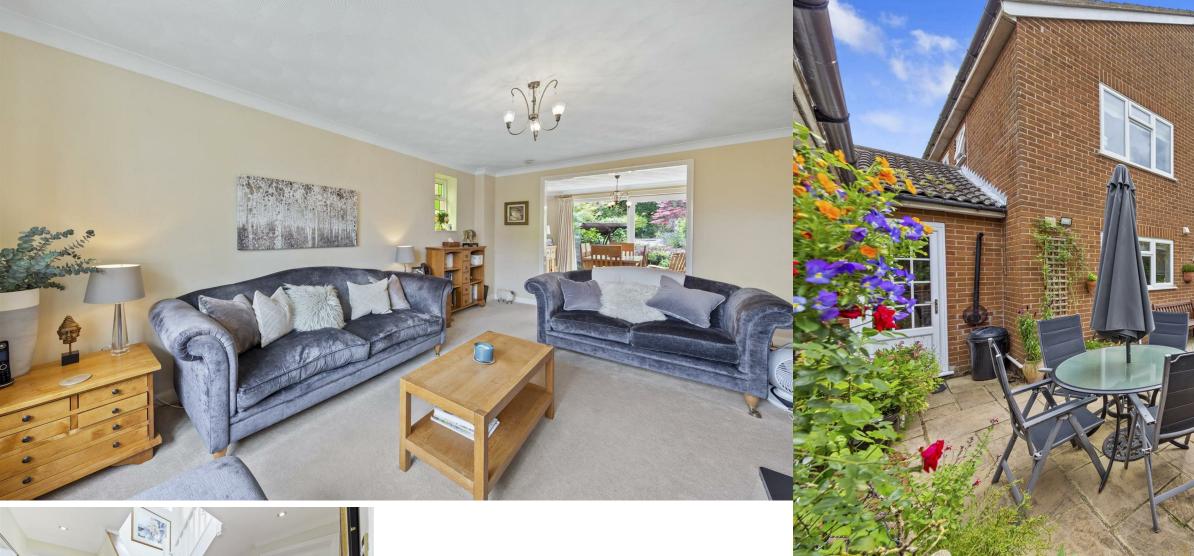

tumble dryer, useful shelving space.

Dining Room - a generous room perfect for formal entertaining complete with cove cornicing and patio doors to the rear garden.
Living room - a sizable room with an elegant fireplace, complete with working fire with slate hearth and decorative surround, cove cornicing and bow window looking out over the foregarden.

#### **Gardens and Exterior**

Outside a private double width block paved driveway provides off-road parking for two/three cars as well as access to a double garage with an up an over door, power, light and personnel door to the garden. The generous fore garden is attractively presented with an established lawn and manicured planted borders. The rear garden enjoys a good degree of privacy and a mature feel with a combination of block paving and timber decking, perfect for garden furniture and alfresco entertaining. A low-level retaining wall with inset natural look pond complete with waterfall feature provides a tranquil feel. Red brick steps lead up to a raised tier of garden with a slate chipping pathway flanked by lovely, colourful mature borders extending to the head of the garden where there is a further decked area offering shaded seating. The garden is laid to lawn with a wonderful array of established plantings and mature trees to include a pear and apple trees, adding privacy and seclusion to the garden. A combination of timber fencing and brick walling encloses the garden with secure gated access running to one side.