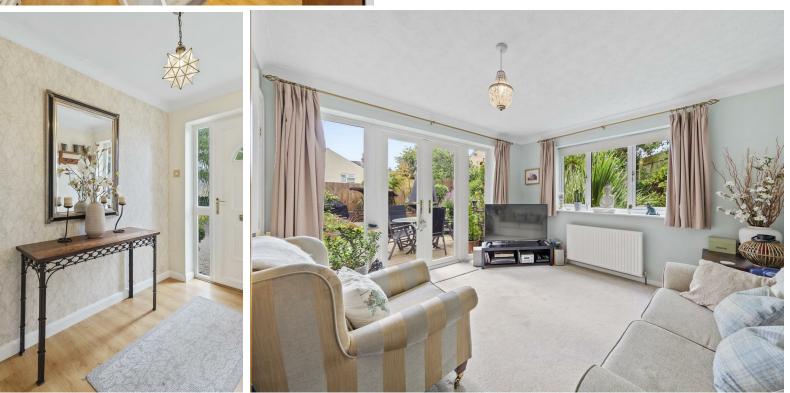

tumble dryer, useful shelving space.

Dining Room - a generous room perfect for formal entertaining complete with cove cornicing and patio doors to the rear garden.
Living room - a sizable room with an elegant fireplace, complete with working fire with slate hearth and decorative surround, cove cornicing and bow window looking out over the foregarden.