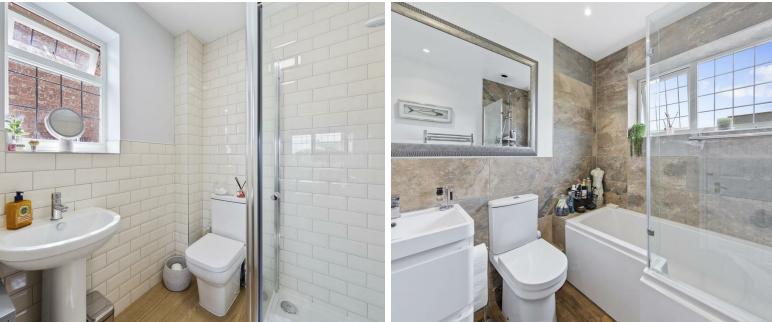

Study/ Snug - a very versatile room enjoying wood effect specialist flooring and a dual aspect looking out to the front and side.
Upstairs the light filled landing leads to the principal bathroom with a designer cool white suite to include low-level WC, wash hand basin with monobloc tap set within a vanity unit with storage below, oversized bath with monobloc tap and mains shower over complete with rainmaker shower head and separate handheld attachment, glass shower screen, ceramic tiled splashbacks, chrome towel rail and wood effect specialist flooring. The four bedrooms are all generous double room and all with built-in wardrobes, the impressive master bedroom has a walk-in wardrobe and also a stunning ensuite to include low-level WC, pedestal wash hand basin with monobloc tap, shower enclosure with electric shower, attractive ceramic tiled splashback's and chrome heated towel rail, wood effect specialist flooring.