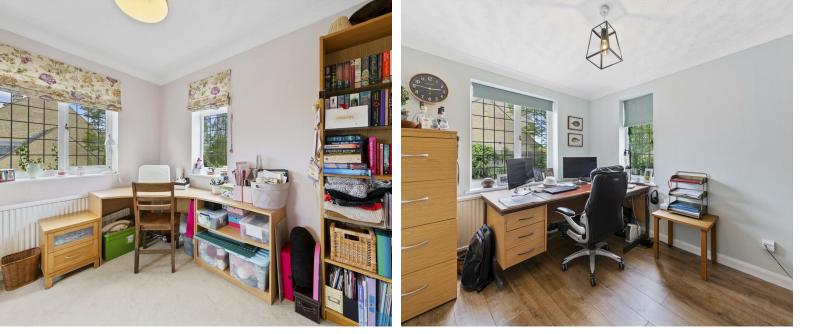

Study/ Snug - a very versatile room enjoying wood effect specialist flooring and a dual aspect looking out to the front and side.
Upstairs the light filled landing leads to the principal bathroom with a designer cool white suite to include low-level WC, wash hand basin with monobloc tap set within a vanity unit with storage below, oversized bath with monobloc tap and mains shower over complete with rainmaker shower head and separate handheld attachment, glass shower screen, ceramic tiled splashbacks, chrome towel rail and wood effect specialist flooring. The four bedrooms are all generous double room and all with built-in wardrobes, the impressive master bedroom has a walk-in wardrobe and also a stunning ensuite to include low-level WC, pedestal wash hand basin with monobloc tap, shower enclosure with electric shower, attractive ceramic tiled splashback's and chrome heated towel rail, wood effect specialist flooring.